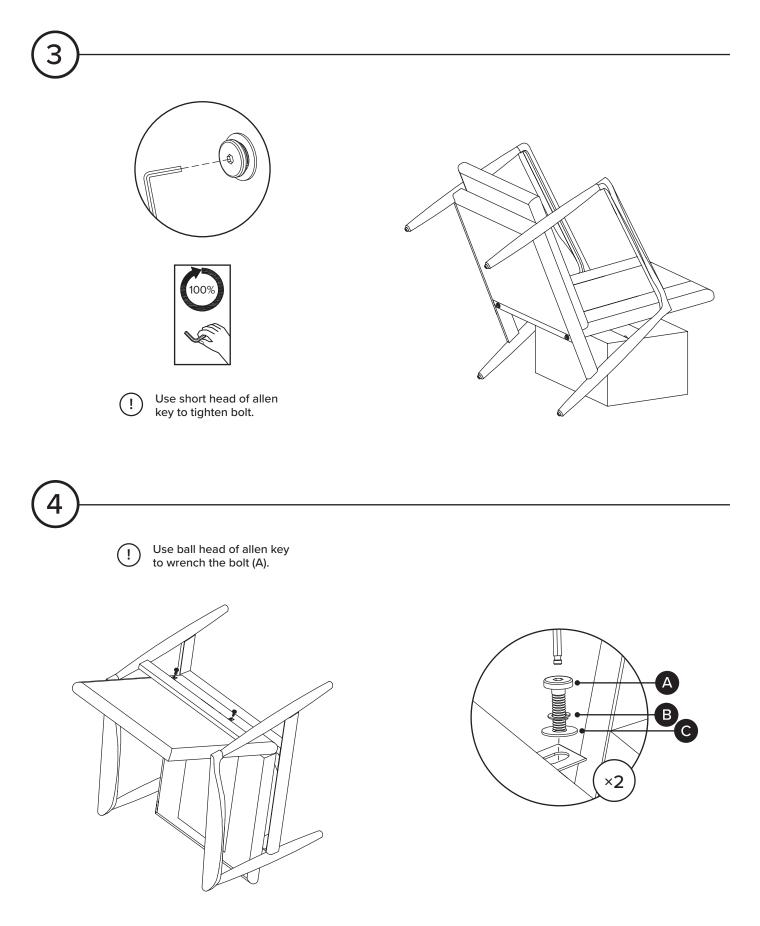

| PARTS INVENTORY |              |  |     |  |
|-----------------|--------------|--|-----|--|
| ID              | DESCRIPTION  |  | QTY |  |
| 1               | FRAME CHAIR  |  | 1   |  |
| 2               | FRAME BACK   |  | 1   |  |
| 3               | SEAT CUSHION |  | 1   |  |
| 4               | BACK CUSHION |  | 1   |  |

| PARTS INVENTORY |                  |    |     |
|-----------------|------------------|----|-----|
| ID              | DESCRIPTION      |    | QTY |
| A               | M6 × 20MM BOLT   |    | 2   |
| B               | M6.5 LOCK WASHER | Ø  | 2   |
| С               | M6.5 WASHER      | 0  | 2   |
| D               | M8.5 WASHER      | 0  | 2   |
| e               | M8.5 LOCK WASHER | G  | 2   |
| F               | M8 × 60MM BOLT   |    | 2   |
| G               | ALLEN KEY        | ;D | 1   |