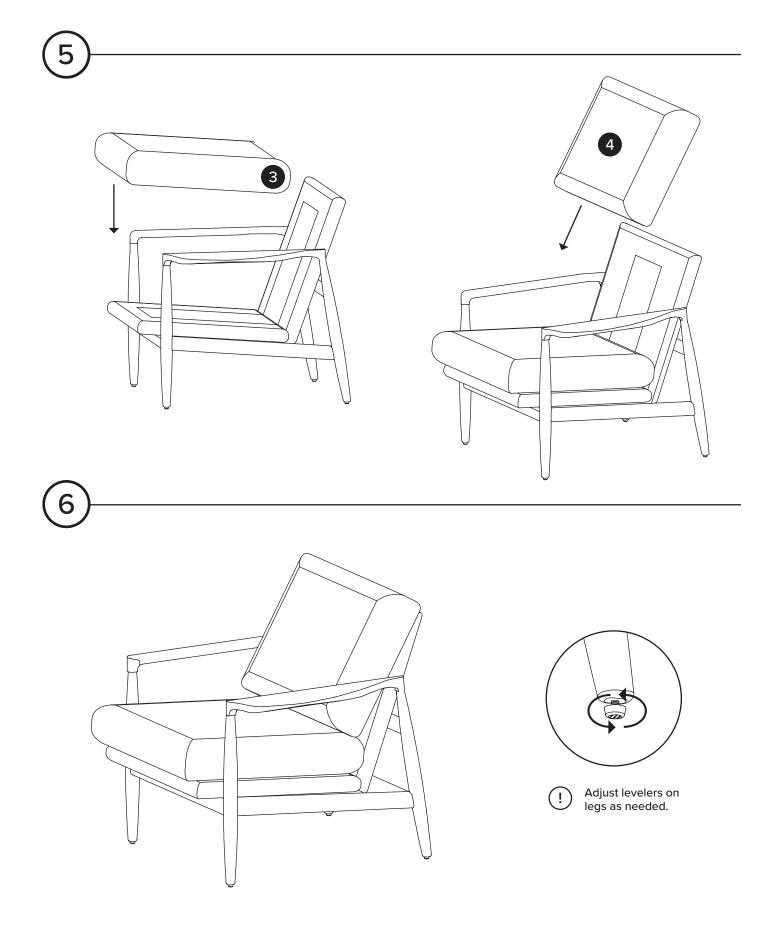

| PARTS INVENTORY |              |  |     |  |
|-----------------|--------------|--|-----|--|
| ID              | DESCRIPTION  |  | QTY |  |
| 1               | FRAME CHAIR  |  | 1   |  |
| 2               | FRAME BACK   |  | 1   |  |
| 3               | SEAT CUSHION |  | 1   |  |
| 4               | BACK CUSHION |  | 1   |  |