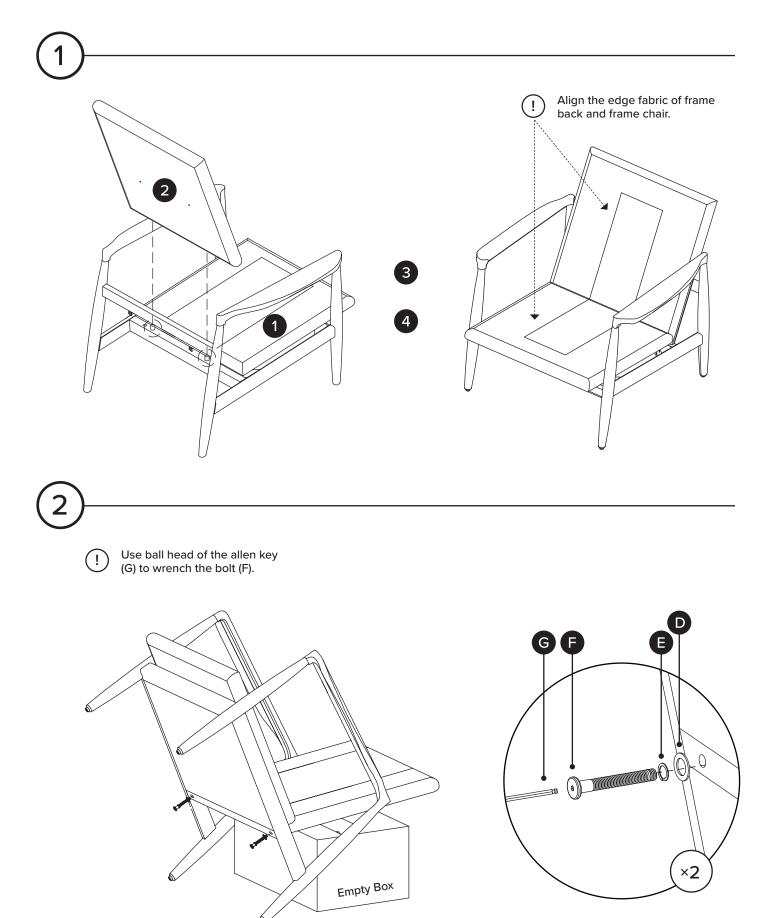

| PARTS INVENTORY |              |  |     |  |
|-----------------|--------------|--|-----|--|
| ID              | DESCRIPTION  |  | QTY |  |
| 1               | FRAME CHAIR  |  | 1   |  |
| 2               | FRAME BACK   |  | 1   |  |
| 3               | SEAT CUSHION |  | 1   |  |
| 4               | BACK CUSHION |  | 1   |  |

| PARTS INVENTORY |                  |    |     |
|-----------------|------------------|----|-----|
| ID              | DESCRIPTION      |    | QTY |
| A               | M6 × 20MM BOLT   |    | 2   |
| B               | M6.5 LOCK WASHER | Ø  | 2   |
| С               | M6.5 WASHER      | 0  | 2   |
| D               | M8.5 WASHER      | 0  | 2   |
| e               | M8.5 LOCK WASHER | G  | 2   |
| F               | M8 × 60MM BOLT   |    | 2   |
| G               | ALLEN KEY        | ;D | 1   |