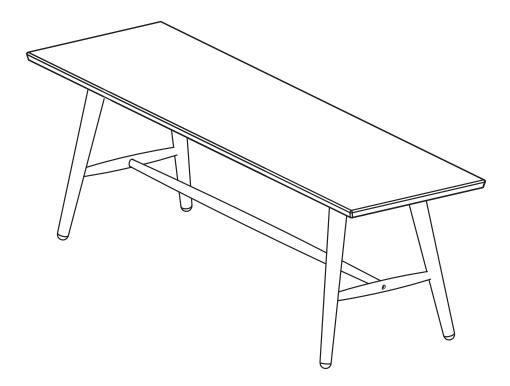

**VERSION 1.4** 

## Assembly Instructions



## SENO

Bench

## ASSEMBLY INSTRUCTIONS

Read these instructions carefully and keep for future reference. Refer to parts inventory for guidance, and ensure you have all pieces before starting.

When assembling, place all parts on a soft, clean, and flat surface such as a carpet to prevent scratches.

If you're having difficulty, our friendly Customer Care team is always here to help. Call us at **1.888.746.3455** during business hours, email **service@article.com** or chat live at **article.com**.



# OF PEOPLE

REQUIRED TOOL

| PARTS INVENTORY |                |     |     |
|-----------------|----------------|-----|-----|
| ID              | DESCRIPTION    |     | QTY |
| A               | LEG FRAME      |     | 2   |
| B               | CROSSBAR       |     | 1   |
| C