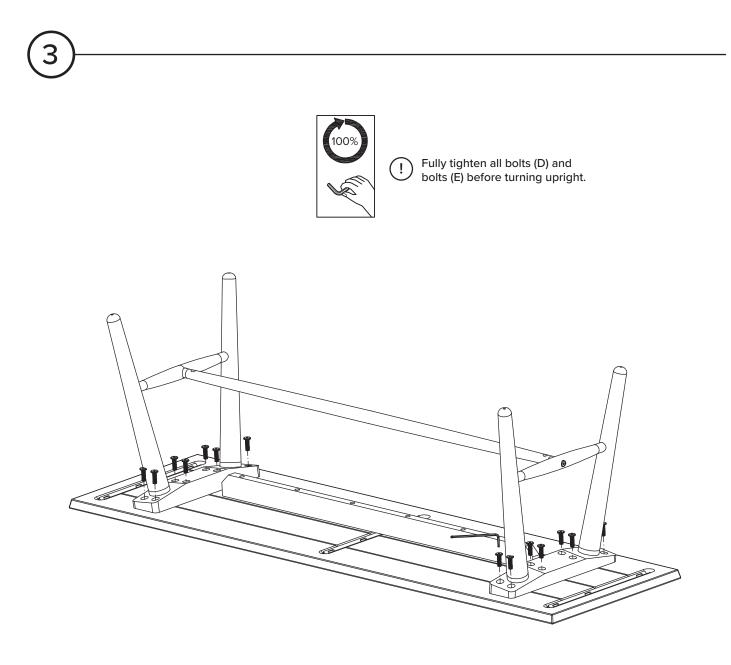

# OF PEOPLE

REQUIRED TOOL

| PARTS INVENTORY |                |     |     |
|-----------------|----------------|-----|-----|
| ID              | DESCRIPTION    |     | QTY |
| A               | LEG FRAME      |     | 2   |
| B               | CROSSBAR       |     | 1   |
| C               | ALLEN KEY      |     | 1   |
| D               | M8 × 25MM BOLT |     | 16  |
| e               | M6 × 60MM BOLT |     | 2   |
| F               | M6 × 13MM NUT  | (-) | 2   |