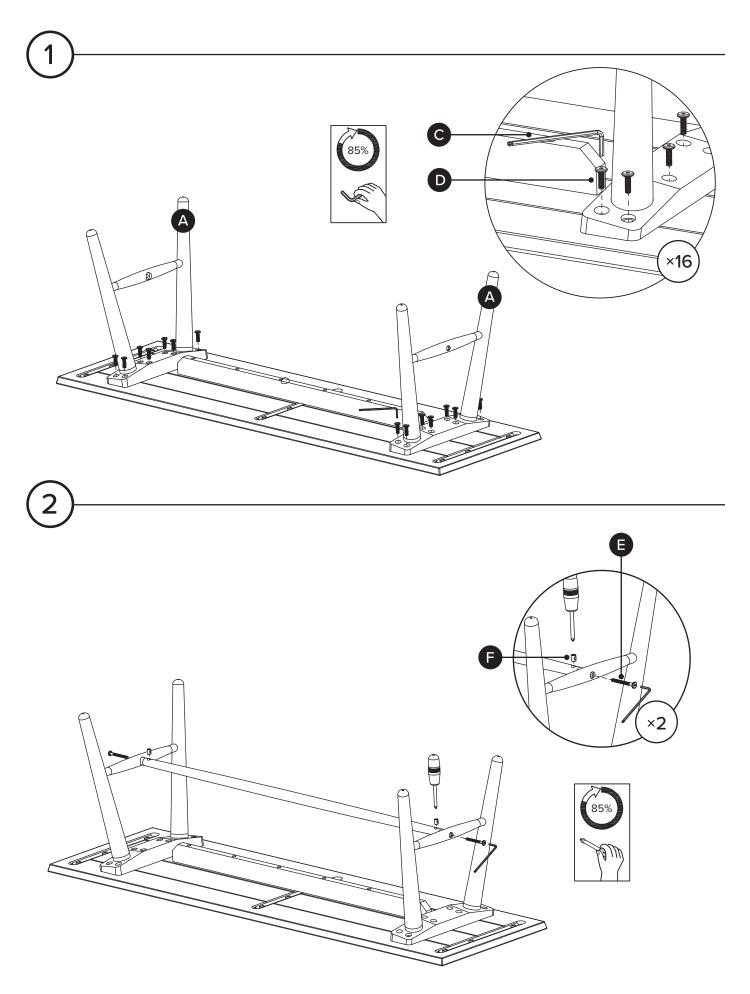

# OF PEOPLE

REQUIRED TOOL

| PARTS INVENTORY |                |     |     |
|-----------------|----------------|-----|-----|
| ID              | DESCRIPTION    |     | QTY |
| A               | LEG FRAME      |     | 2   |
| B               | CROSSBAR       |     | 1   |
| C               | ALLEN KEY      |     | 1   |
| D               | M8 × 25MM BOLT |     | 16  |
| e               | M6 × 60MM BOLT |     | 2   |
| F               | M6 × 13MM NUT  | (-) | 2   |