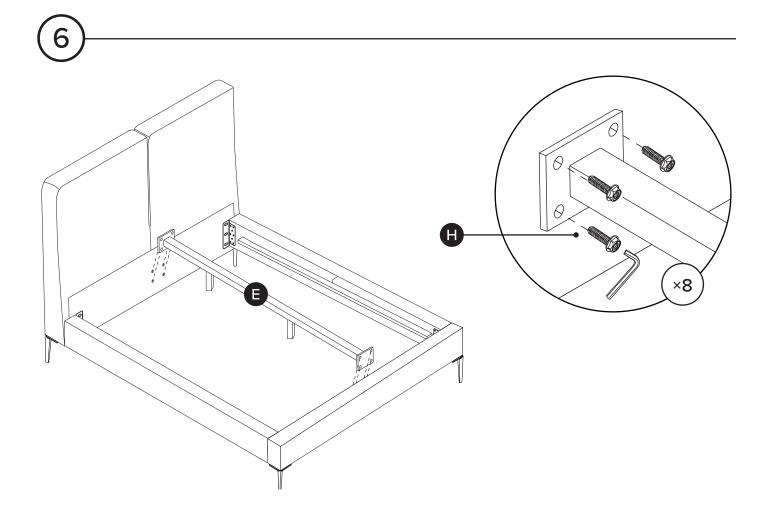

ABISKO Bed

ABISKO Bed

Once bolts (H) are in place to the headboard do not fully tighten.

F

E

F

ABISKO Bed

0