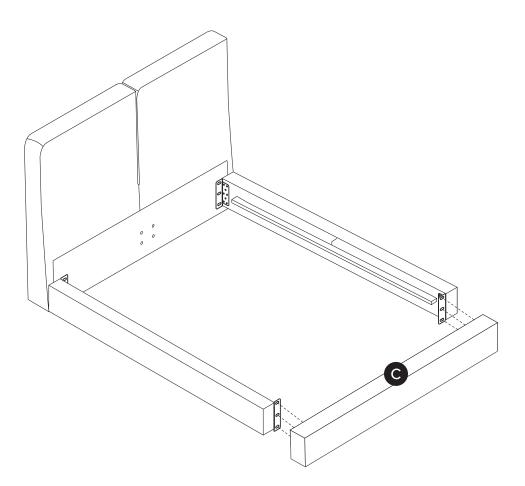

ABISKO Bed

 $\left( \right)$ 

Once slates are placed properly on bed frame, fully tighten all bolts from headboard and footboard.