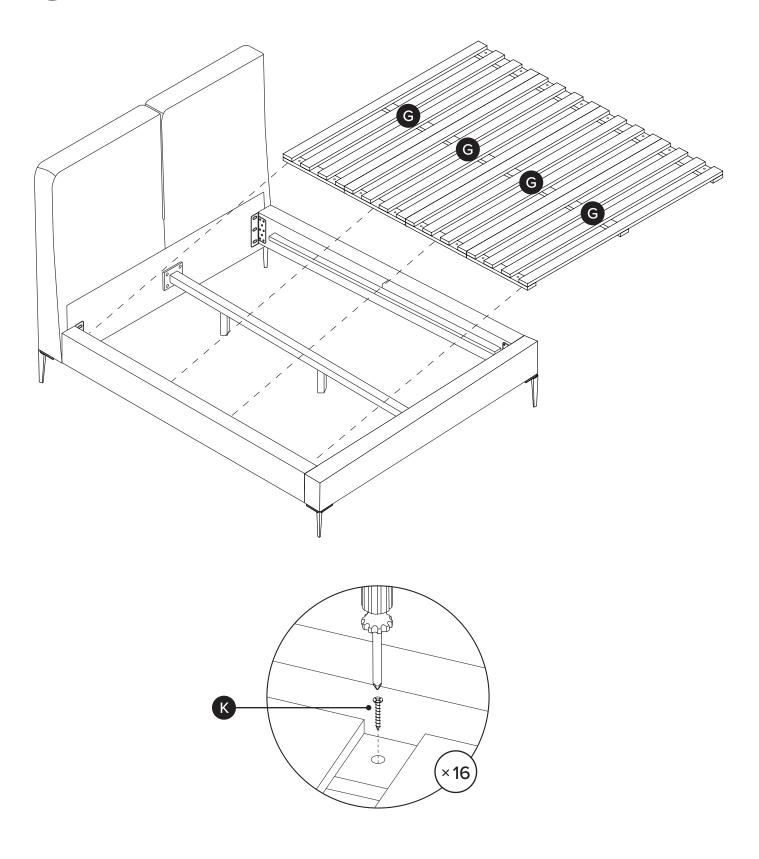

ABISKO Bed

 $\left( \right)$ 

Once slates are placed properly on bed frame, fully tighten all bolts from headboard and footboard.