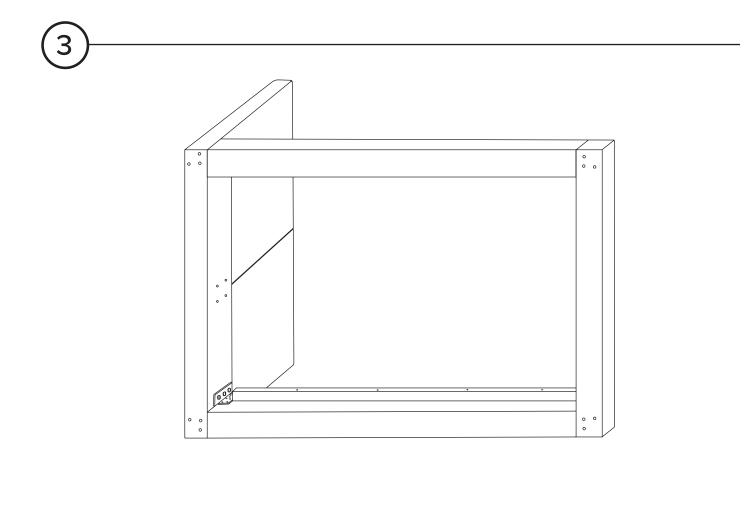

ABISKO Bed

 $\left( \right)$ 

Once slates are placed properly on bed frame, fully tighten all bolts from headboard and footboard.