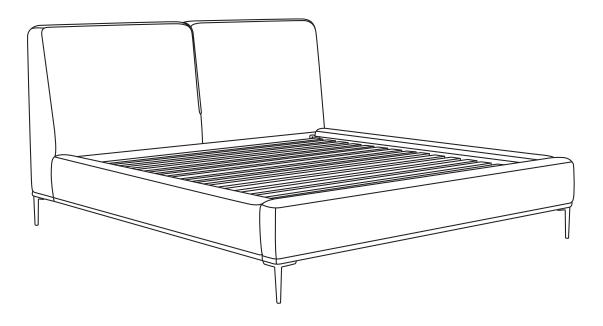

## ABISKO

Bed

ABISKO Bed

ABISKO Bed

Once bolts (H) are in place to the headboard do not fully tighten.

F

E

F

ABISKO Bed

0

ABISKO Bed

 $\left( \right)$ 

Once slates are placed properly on bed frame, fully tighten all bolts from headboard and footboard.