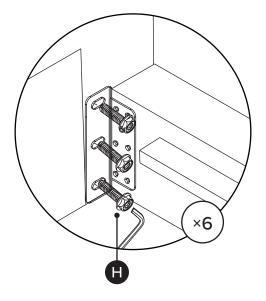

ABISKO Bed

ABISKO Bed

Once bolts (H) are in place to the headboard do not fully tighten.

F

E

F

ABISKO Bed

0