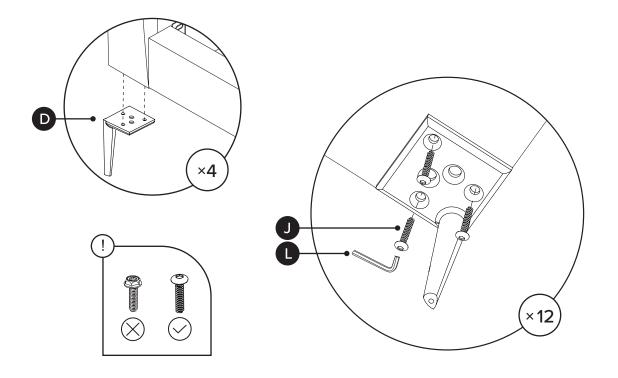

# OF PEOPLE

REQUIRED TOOL

| PARTS INVENTORY |              |     |  |
|-----------------|--------------|-----|--|
| ID              | DESCRIPTION  | QTY |  |
| A               | HEADBOARD    | 1   |  |
| B               | SIDE FRAME   | 2   |  |
| C               | FOOTBOARD    | 1   |  |
| D               | CORNER LEG   | 4   |  |
| Ð               | CENTER FRAME | 1   |  |
| Ð               | CENTER LEG   | 2   |  |
| G               | SLATS        | 4   |  |

| PARTS INVENTORY CONT. |                 |                  |     |
|-----------------------|-----------------|------------------|-----|
| ID                    | DESCRIPTION     |                  | QTY |
| 8                     | M8 × 30MM BOLT  | <u>Epininini</u> | 20  |
| 0                     | M5 ALLEN KEY    |                  | 1   |
|                       | M10 × 30MM BOLT |                  | 12  |
| K                     | M5 × 40MM SCREW | Şuuna            | 16  |
| C                     | M6 ALLEN KEY    |                  | 1   |