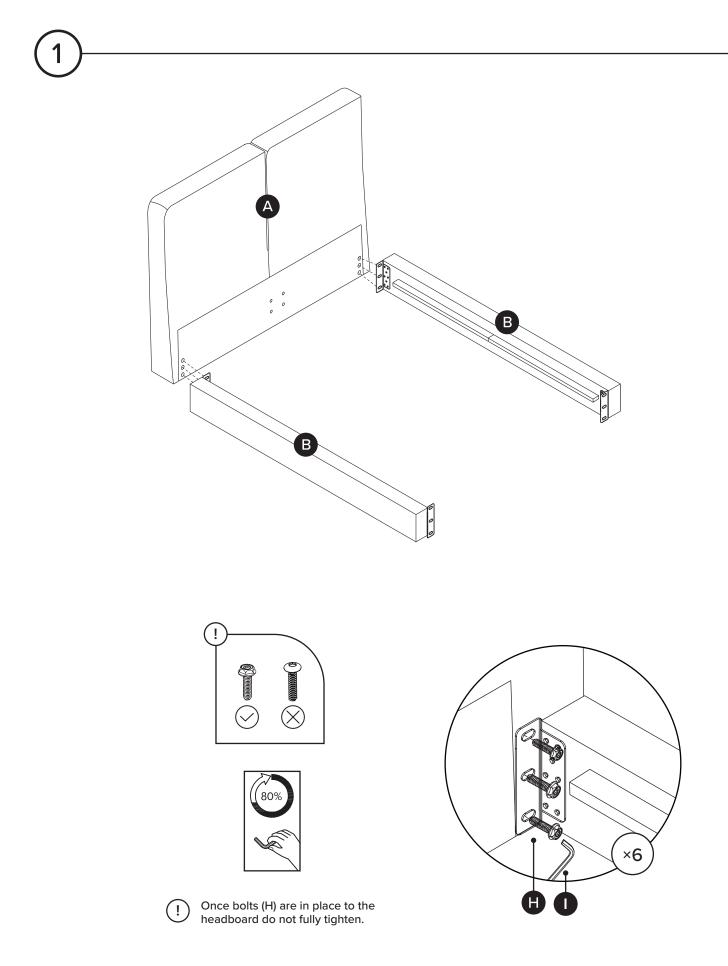

ABISKO Bed

ABISKO Bed

Once bolts (H) are in place to the headboard do not fully tighten.

F

E

F

ABISKO Bed

0