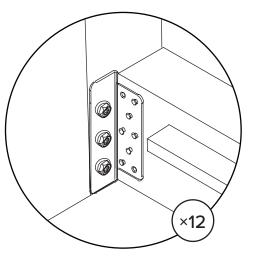

| PARTS INVENTORY CONT. |                 |                  |     |
|-----------------------|-----------------|------------------|-----|
| ID                    | DESCRIPTION     |                  | QTY |
| 8                     | M8 × 30MM BOLT  | <u>Epininini</u> | 20  |
| 0                     | M5 ALLEN KEY    |                  | 1   |
|                       | M10 × 30MM BOLT |                  | 12  |
| K                     | M5 × 40MM SCREW | Şuuna            | 16  |
| C                     | M6 ALLEN KEY    |                  | 1   |