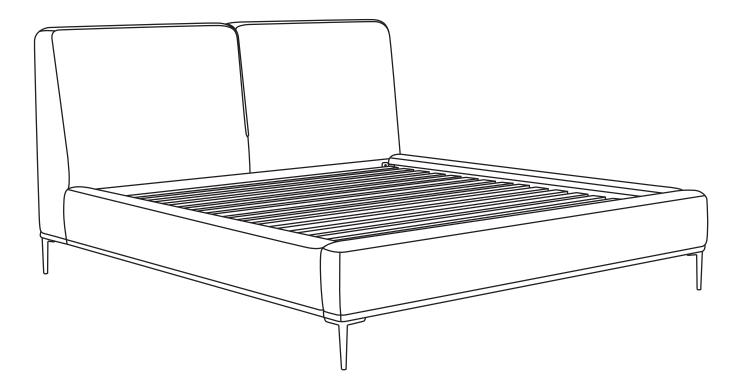

VERSION 1.3

## Assembly Instructions



## ABISKO

Bed

## ASSEMBLY INSTRUCTIONS

Read these instructions carefully and keep for future reference. Refer to parts inventory for guidance, and ensure you have all pieces before starting.

When assembling, place all parts on a soft, clean, and flat surface such as a carpet to prevent scratches.

If you're having difficulty, our friendly Customer Care team is always here to help. Call us at **1.888.746.3455** during business hours, email **service@article.com** or chat live at **article.com**.



# OF PEOPLE

REQUIRED TOOL

| PARTS INVENTORY |              |     |  |
|-----------------|--------------|-----|--|
| ID              | DESCRIPTION  | QTY |  |
| A               | HEADBOARD    | 1   |  |
| B               | SIDE FRAME   | 2   |  |
| C               | FOOTBOARD    | 1   |  |