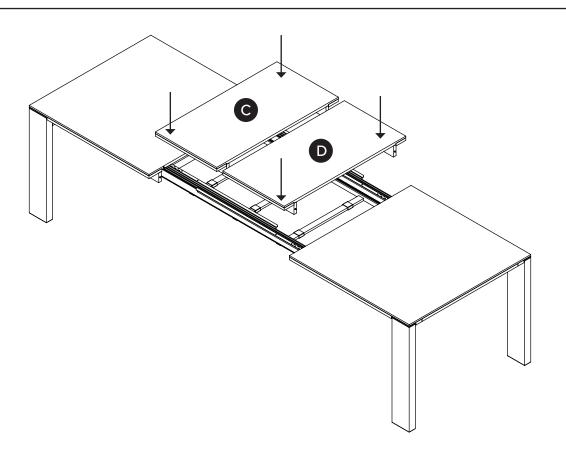

| PARTS INVENTORY |                            |     |
|-----------------|----------------------------|-----|
| ID              | DESCRIPTION                | QTY |
| A               | TABLE TOP                  | 1   |
| B               | FEET                       | 2   |
| C               | EXTENDABLE LEFT TABLE TOP  | 1   |
| D               | EXTENDABLE RIGHT TABLE TOP | 1   |
| •               | WOODEN DOWEL               | 14  |
| •               | M8 × 25MM BOLT             | 8   |
| G               | M8 × 70MM BOLT             | 8   |
| <b>(1)</b>      | LOCK WASHER                | 16  |
| 0               | WASHER                     | 16  |
| 0               | ALLEN KEY                  | 1   |