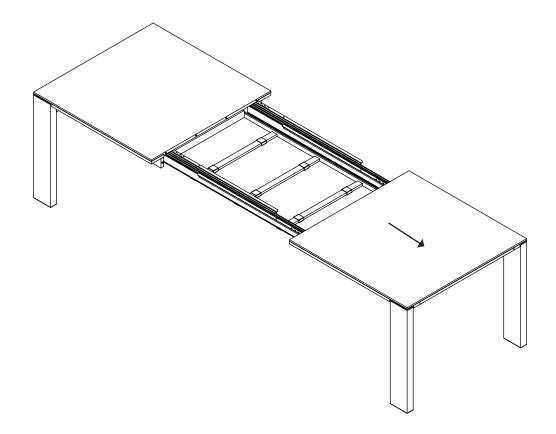

| PARTS INVENTORY |                            |     |
|-----------------|----------------------------|-----|
| ID              | DESCRIPTION                | QTY |
| A               | TABLE TOP                  | 1   |
| B               | FEET                       | 2   |
| C               | EXTENDABLE LEFT TABLE TOP  | 1   |
| D               | EXTENDABLE RIGHT TABLE TOP | 1   |
| •               | WOODEN DOWEL               | 14  |
| •               | M8 × 25MM BOLT             | 8   |
| G               | M8 × 70MM BOLT             | 8   |
| <b>(1)</b>      | LOCK WASHER                | 16  |
| 0               | WASHER                     | 16  |
| 0               | ALLEN KEY                  | 1   |