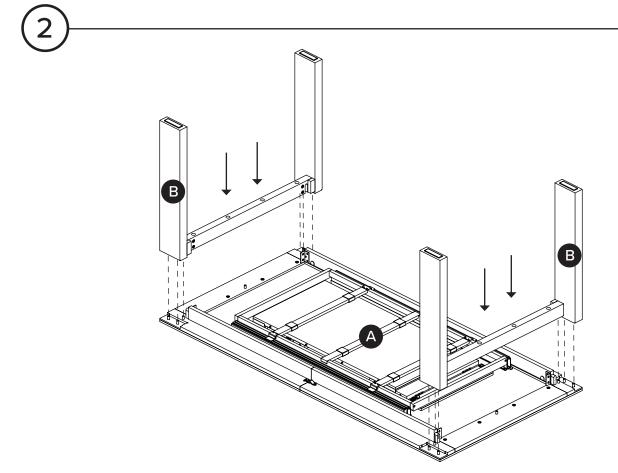

| PARTS INVENTORY |                            |     |
|-----------------|----------------------------|-----|
| ID              | DESCRIPTION                | QTY |
| A               | TABLE TOP                  | 1   |
| B               | FEET                       | 2   |
| C               | EXTENDABLE LEFT TABLE TOP  | 1   |
| D               | EXTENDABLE RIGHT TABLE TOP | 1   |
| •               | WOODEN DOWEL               | 14  |
| •               | M8 × 25MM BOLT             | 8   |
| G               | M8 × 70MM BOLT             | 8   |
| <b>(1)</b>      | LOCK WASHER                | 16  |
| 0               | WASHER                     | 16  |
| 0               | ALLEN KEY                  | 1   |