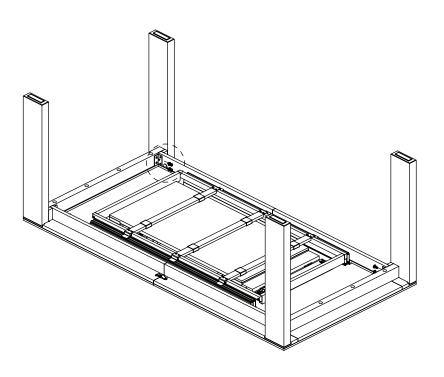

| PARTS INVENTORY |                            |     |
|-----------------|----------------------------|-----|
| ID              | DESCRIPTION                | QTY |
| A               | TABLE TOP                  | 1   |
| B               | FEET                       | 2   |
| C               | EXTENDABLE LEFT TABLE TOP  | 1   |
| D               | EXTENDABLE RIGHT TABLE TOP | 1   |
| •               | WOODEN DOWEL               | 14  |
| •               | M8 × 25MM BOLT             | 8   |
| G               | M8 × 70MM BOLT             | 8   |
| <b>(1)</b>      | LOCK WASHER                | 16  |
| 0               | WASHER                     | 16  |
| 0               | ALLEN KEY                  | 1   |