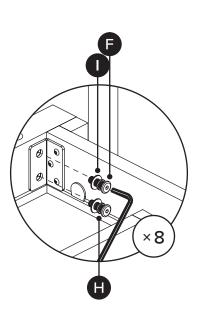

| PARTS INVENTORY |                            |     |
|-----------------|----------------------------|-----|
| ID              | DESCRIPTION                | QTY |
| A               | TABLE TOP                  | 1   |
| B               | FEET                       | 2   |
| C               | EXTENDABLE LEFT TABLE TOP  | 1   |
| D               | EXTENDABLE RIGHT TABLE TOP | 1   |
| •               | WOODEN DOWEL               | 14  |
| •               | M8 × 25MM BOLT             | 8   |
| G               | M8 × 70MM BOLT             | 8   |
| <b>(1)</b>      | LOCK WASHER                | 16  |
| 0               | WASHER                     | 16  |
| 0               | ALLEN KEY                  | 1   |