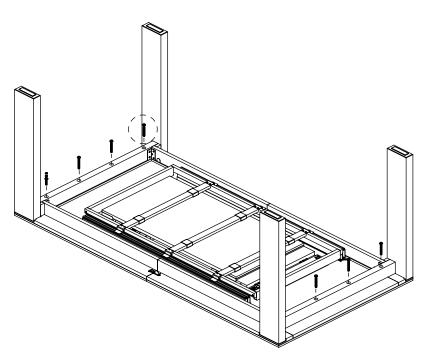

| PARTS INVENTORY |                            |     |
|-----------------|----------------------------|-----|
| ID              | DESCRIPTION                | QTY |
| A               | TABLE TOP                  | 1   |
| B               | FEET                       | 2   |
| C               | EXTENDABLE LEFT TABLE TOP  | 1   |
| D               | EXTENDABLE RIGHT TABLE TOP | 1   |
| •               | WOODEN DOWEL               | 14  |
| •               | M8 × 25MM BOLT             | 8   |
| G               | M8 × 70MM BOLT             | 8   |
| <b>(1)</b>      | LOCK WASHER                | 16  |
| 0               | WASHER                     | 16  |
| 0               | ALLEN KEY                  | 1   |