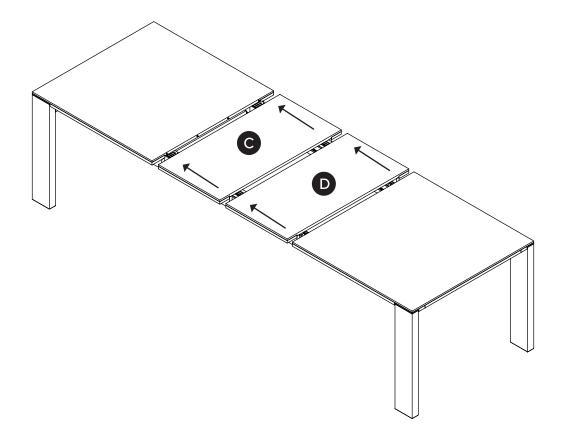

| PARTS INVENTORY |                            |     |
|-----------------|----------------------------|-----|
| ID              | DESCRIPTION                | QTY |
| A               | TABLE TOP                  | 1   |
| B               | FEET                       | 2   |
| C               | EXTENDABLE LEFT TABLE TOP  | 1   |
| D               | EXTENDABLE RIGHT TABLE TOP | 1   |
| •               | WOODEN DOWEL               | 14  |
| •               | M8 × 25MM BOLT             | 8   |
| G               | M8 × 70MM BOLT             | 8   |
| <b>(1)</b>      | LOCK WASHER                | 16  |
| 0               | WASHER                     | 16  |
| 0               | ALLEN KEY                  | 1   |

(3

(4)

Unlock to adjust tabletop.

! Lock to fix table top location.