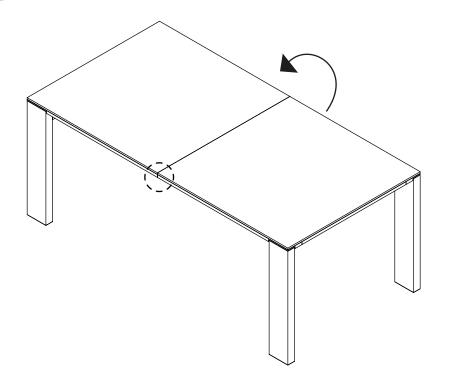

**service@article.com** or chat live at **article.com**.



| PARTS INVENTORY |                            |     |
|-----------------|----------------------------|-----|
| ID              | DESCRIPTION                | QTY |
| A               | TABLE TOP                  | 1   |
| B               | FEET                       | 2   |
| C               | EXTENDABLE LEFT TABLE TOP  | 1   |
| D               | EXTENDABLE RIGHT TABLE TOP | 1   |
| •               | WOODEN DOWEL               | 14  |
| •               | M8 × 25MM BOLT             | 8   |
| G               | M8 × 70MM BOLT             | 8   |
| <b>(1)</b>      | LOCK WASHER                | 16  |
| 0               | WASHER                     | 16  |
| 0               | ALLEN KEY                  | 1   |





(3





(4)











Unlock to adjust tabletop.























! Lock to fix table top location.