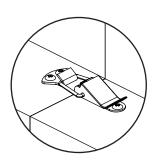

om**.



| PARTS INVENTORY |                            |     |
|-----------------|----------------------------|-----|
| ID              | DESCRIPTION                | QTY |
| A               | TABLE TOP                  | 1   |
| B               | FEET                       | 2   |
| C               | EXTENDABLE LEFT TABLE TOP  | 1   |
| D               | EXTENDABLE RIGHT TABLE TOP | 1   |
| •               | WOODEN DOWEL               | 14  |
| •               | M8 × 25MM BOLT             | 8   |
| G               | M8 × 70MM BOLT             | 8   |
| <b>(1)</b>      | LOCK WASHER                | 16  |
| 0               | WASHER                     | 16  |
| 0               | ALLEN KEY                  | 1   |





(3





(4)











Unlock to adjust tabletop.























! Lock to fix table top location.