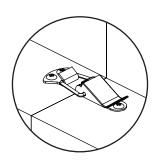

*service@article.com** or chat live at **article.com**.



| PARTS INVENTORY |                            |     |
|-----------------|----------------------------|-----|
| ID              | DESCRIPTION                | QTY |
| A               | TABLE TOP                  | 1   |
| B               | FEET                       | 2   |
| C               | EXTENDABLE LEFT TABLE TOP  | 1   |
| D               | EXTENDABLE RIGHT TABLE TOP | 1   |
| •               | WOODEN DOWEL               | 14  |
| •               | M8 × 25MM BOLT             | 8   |
| G               | M8 × 70MM BOLT             | 8   |
| <b>(1)</b>      | LOCK WASHER                | 16  |
| 0               | WASHER                     | 16  |
| 0               | ALLEN KEY                  | 1   |





(3





(4)











Unlock to adjust tabletop.























! Lock to fix table top location.