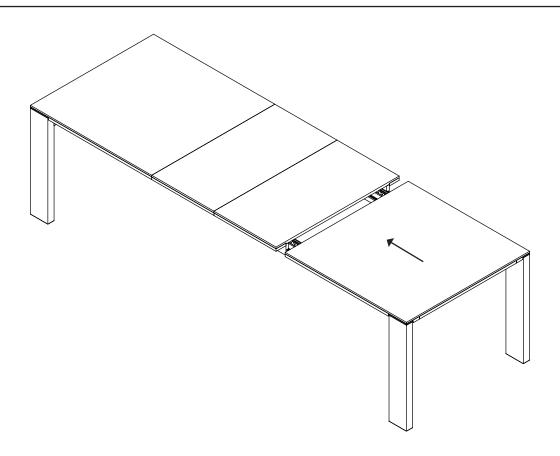

icle.com**.



| PARTS INVENTORY |                            |     |
|-----------------|----------------------------|-----|
| ID              | DESCRIPTION                | QTY |
| A               | TABLE TOP                  | 1   |
| B               | FEET                       | 2   |
| C               | EXTENDABLE LEFT TABLE TOP  | 1   |
| D               | EXTENDABLE RIGHT TABLE TOP | 1   |
| •               | WOODEN DOWEL               | 14  |
| •               | M8 × 25MM BOLT             | 8   |
| G               | M8 × 70MM BOLT             | 8   |
| <b>(1)</b>      | LOCK WASHER                | 16  |
| 0               | WASHER                     | 16  |
| 0               | ALLEN KEY                  | 1   |





(3





(4)











Unlock to adjust tabletop.























! Lock to fix table top location.