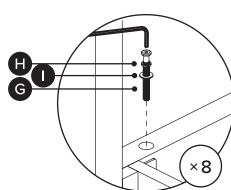

| PARTS INVENTORY |                            |     |
|-----------------|----------------------------|-----|
| ID              | DESCRIPTION                | QTY |
| A               | TABLE TOP                  | 1   |
| B               | FEET                       | 2   |
| C               | EXTENDABLE LEFT TABLE TOP  | 1   |
| D               | EXTENDABLE RIGHT TABLE TOP | 1   |
| •               | WOODEN DOWEL               | 14  |
| •               | M8 × 25MM BOLT             | 8   |
| G               | M8 × 70MM BOLT             | 8   |
| <b>(1)</b>      | LOCK WASHER                | 16  |
| 0               | WASHER                     | 16  |
| 0               | ALLEN KEY                  | 1   |