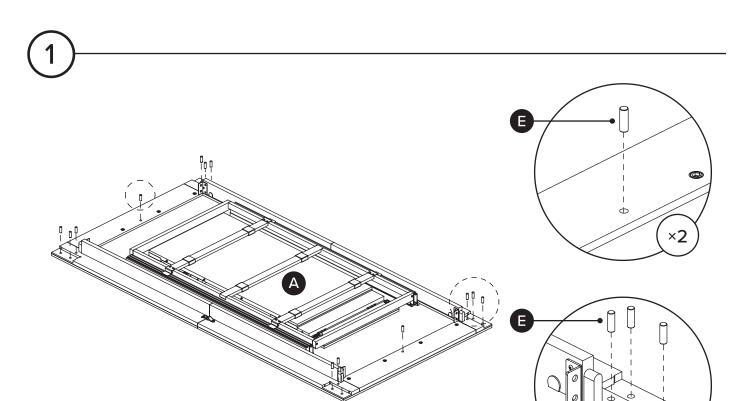

| PARTS INVENTORY |                            |     |
|-----------------|----------------------------|-----|
| ID              | DESCRIPTION                | QTY |
| A               | TABLE TOP                  | 1   |
| B               | FEET                       | 2   |
| C               | EXTENDABLE LEFT TABLE TOP  | 1   |
| D               | EXTENDABLE RIGHT TABLE TOP | 1   |
| •               | WOODEN DOWEL               | 14  |
| •               | M8 × 25MM BOLT             | 8   |
| G               | M8 × 70MM BOLT             | 8   |
| <b>(1)</b>      | LOCK WASHER                | 16  |
| 0               | WASHER                     | 16  |
| 0               | ALLEN KEY                  | 1   |