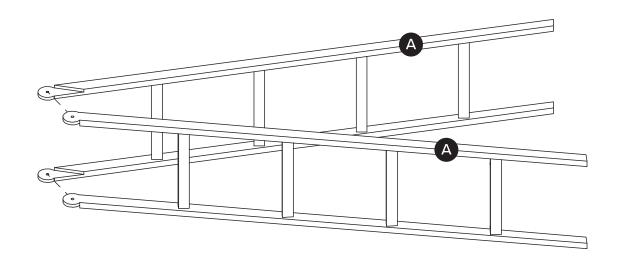

| PARTS INVENTORY |              |     |  |
|-----------------|--------------|-----|--|
| ID              | DESCRIPTION  | QTY |  |
| A               | SHELF FRAME  | 2   |  |
| B               | TOP SHELF    | 1   |  |
| C               | SECOND SHELF | 1   |  |
| D               | THIRD SHELF  | 1   |  |
| •               | BOTTOM SHELF | 1   |  |