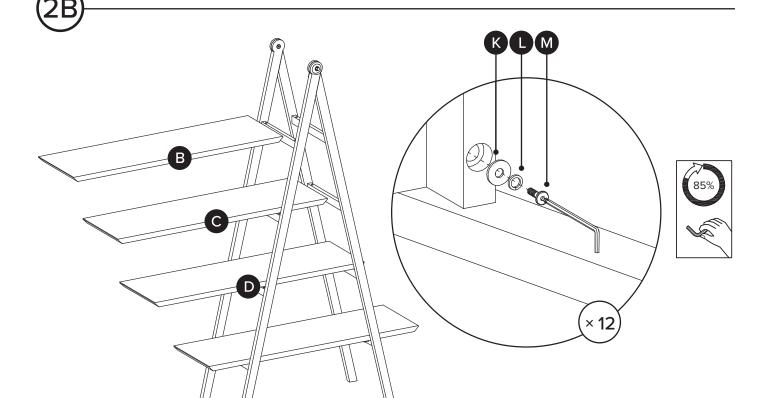

ARTICLE. CALIPER Shelf Page 3 of 5

ARTICLE. CALIPER Shelf Page 4 of 5

Ensure that pre-drilled holes on each shelf align with frame.

! Fully tighten all bolts.

4