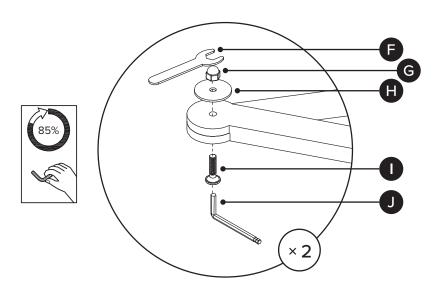

| PARTS INVENTORY CONT. |                   |         |     |
|-----------------------|-------------------|---------|-----|
| ID                    | DESCRIPTION       |         | QTY |
| •                     | WRENCH            |         | 1   |
| G                     | ACORN NUT         |         | 2   |
|                       | LARGE FLAT WASHER | 0       | 2   |
| 0                     | M8 × 40MM BOLT    |         | 2   |
| 0                     | ALLEN KEY         | Land 1  | 1   |
| K                     | M6 WASHER         |         | 16  |
| •                     | M6 LOCK WASHER    | <u></u> | 16  |
| M                     | M6 × 50MM BOLT    |         | 16  |