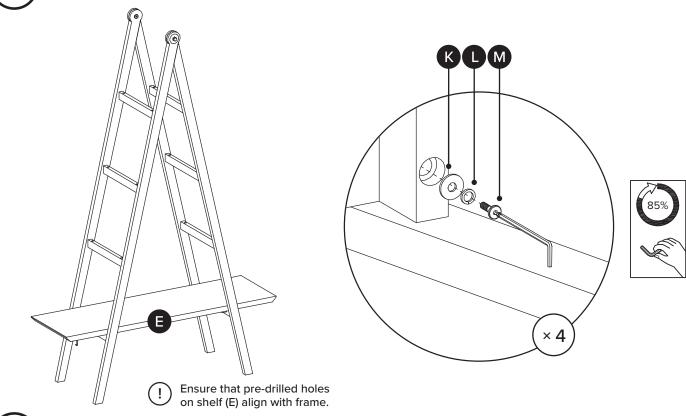

ARTICLE. CALIPER Shelf Page 3 of 5

ARTICLE. CALIPER Shelf Page 4 of 5

Ensure that pre-drilled holes on each shelf align with frame.

! Fully tighten all bolts.

4