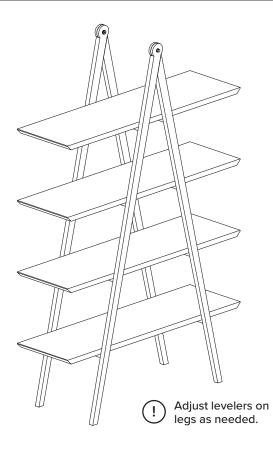

ARTICLE. CALIPER Shelf Page 3 of 5

ARTICLE. CALIPER Shelf Page 4 of 5

Ensure that pre-drilled holes on each shelf align with frame.

! Fully tighten all bolts.

4