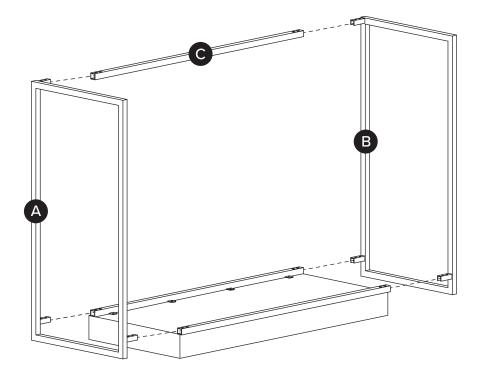

| PARTS INVENTORY |                 |   |     |
|-----------------|-----------------|---|-----|
| ID              | DESCRIPTION     |   | QTY |
| A               | RIGHT LEG FRAME |   | 1   |
| B               | LEFT LEG FRAME  |   | 1   |
| G               | SUPPORT BAR     |   | 1   |
| D               | ALLEN KEY       |   | 1   |
| B               | M6 × 15MM BOLT  | θ | 12  |