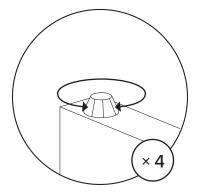

uidance, and ensure you have all pieces before starting.

When assembling, place all parts on a soft, clean, and flat surface such as a carpet to prevent scratches.

If you're having difficulty, our friendly Customer Care team is always here to help. Call us at **1.888.746.3455** during business hours, email **service@article.com** or chat live at **article.com**.



| PARTS INVENTORY |                 |   |     |
|-----------------|-----------------|---|-----|
| ID              | DESCRIPTION     |   | QTY |
| A               | RIGHT LEG FRAME |   | 1   |
| B               | LEFT LEG FRAME  |   | 1   |
| G               | SUPPORT BAR     |   | 1   |
| D               | ALLEN KEY       |   | 1   |
| B               | M6 × 15MM BOLT  | θ | 12  |

ARTICLE. OSCURO Console Page 3 of 3











! Adjust levelers on leg frame as needed.