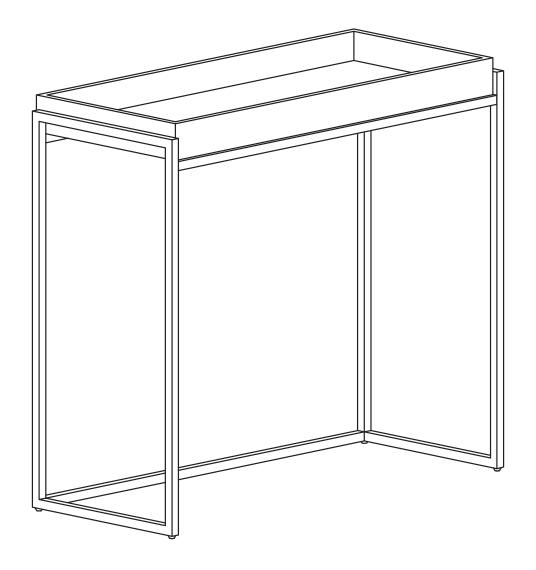

## ARTICLE.

## Assembly Instructions



OSCURO

Console

ARTICLE. OSCURO Console Page 2 of 3

## **ASSEMBLY INSTRUCTIONS**

Read these instructions carefully and keep for future reference. Refer to parts inventory for guidance, and ensure you have all pieces before starting.

When assembling, place all parts on a soft, clean, and flat surface such as a carpet to prevent scratches.

If you're having difficulty, our friendly Customer Care team is always here to help. Call us at **1.888.746.3455** during business hours, email **service@article.com** or chat live at **article.com**.



| PARTS INVENTORY |                 |   |     |
|-----------------|-----------------|---|-----|
| ID              | DESCRIPTION     |   | QTY |
| A               | RIGHT LEG FRAME |   | 1   |
| B               | LEFT LEG FRAME  |   | 1   |
| G