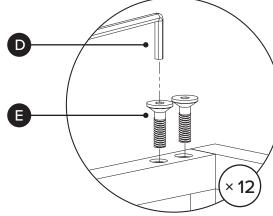

| PARTS INVENTORY |                 |   |     |
|-----------------|-----------------|---|-----|
| ID              | DESCRIPTION     |   | QTY |
| A               | RIGHT LEG FRAME |   | 1   |
| B               | LEFT LEG FRAME  |   | 1   |
| G               | SUPPORT BAR     |   | 1   |
| D               | ALLEN KEY       |   | 1   |
| B               | M6 × 15MM BOLT  | θ | 12  |