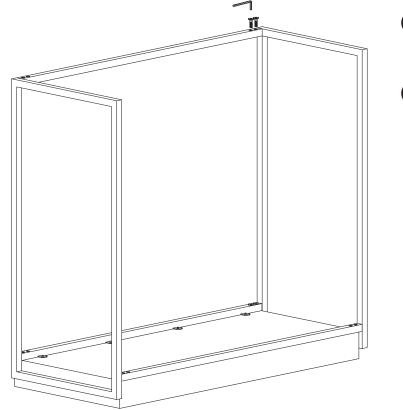

or guidance, and ensure you have all pieces before starting.

When assembling, place all parts on a soft, clean, and flat surface such as a carpet to prevent scratches.

If you're having difficulty, our friendly Customer Care team is always here to help. Call us at **1.888.746.3455** during business hours, email **service@article.com** or chat live at **article.com**.



| PARTS INVENTORY |                 |   |     |
|-----------------|-----------------|---|-----|
| ID              | DESCRIPTION     |   | QTY |
| A               | RIGHT LEG FRAME |   | 1   |
| B               | LEFT LEG FRAME  |   | 1   |
| G               | SUPPORT BAR     |   | 1   |
| D               | ALLEN KEY       |   | 1   |
| B               | M6 × 15MM BOLT  | θ | 12  |

ARTICLE. OSCURO Console Page 3 of 3











! Adjust levelers on leg frame as needed.