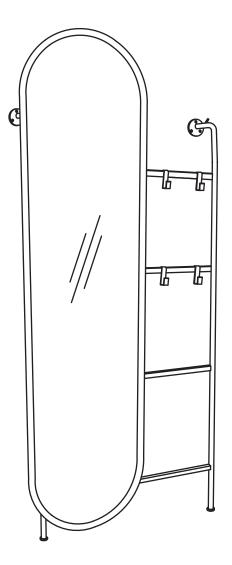

## **Assembly Instructions**

**HAMN** 

Wall Mirror

1010 Raymur Ave. Vancouver, BC V6A 3T2

Use of tip-over restraints may only reduce but not eliminate, the risk of tip-over.

REQUIRED TOOL 8MM / 5/16" DRILL BIT

**REQUIRED TOOL** 

| PARTS INVENTORY |              |                                         |     |
|-----------------|--------------|-----------------------------------------|-----|
| ID              | DESCRIPTION  |                                         | QTY |
| A               | MIRROR       |                                         | 1   |
| B               | LADDER FRAME |                                         | 1   |
| G               | MODULAR HOOK |                                         | 4   |
| D               | SHORT PLUG   | 111111111111111111111111111111111111111 | 6   |
| <b>(3</b> )     | SHORT SCREW  | <b>(</b> )                              | 6   |
| <b>6</b>        | LONG PLUG    | anna anna                               | 4   |
| G               | LONG SCREW   | 0                                       | 4   |