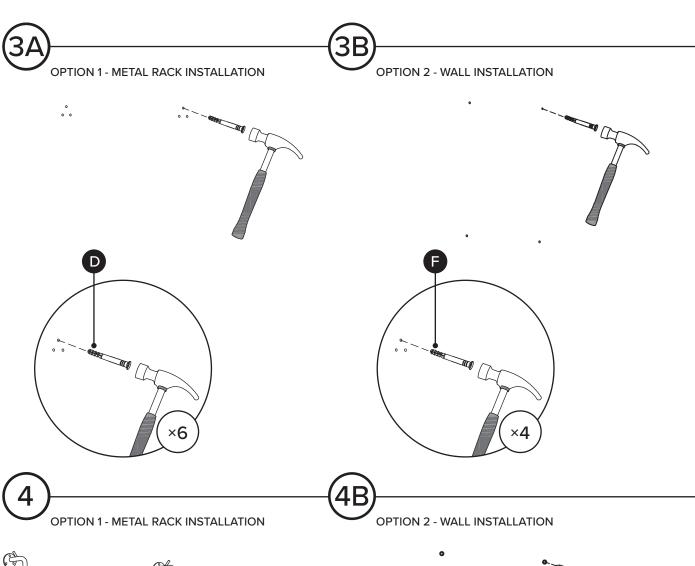

Use of tip-over restraints may only reduce but not eliminate, the risk of tip-over.

REQUIRED TOOL 8MM / 5/16" DRILL BIT

**REQUIRED TOOL** 

| PARTS INVENTORY |              |                                         |     |
|-----------------|--------------|-----------------------------------------|-----|
| ID              | DESCRIPTION  |                                         | QTY |
| A               | MIRROR       |                                         | 1   |
| B               | LADDER FRAME |                                         | 1   |
| G               | MODULAR HOOK |                                         | 4   |
| D               | SHORT PLUG   | 111111111111111111111111111111111111111 | 6   |
| <b>(3</b> )     | SHORT SCREW  | <b>(</b> )                              | 6   |
| <b>6</b>        | LONG PLUG    | anna anna                               | 4   |
| G               | LONG SCREW   | 0                                       | 4   |

(!

Hardware (A/B) and (C/D) to attach to wall is designed for drywall. To attach this unit to another type of wall, consult with your local hardware store.

ARTICLE. HAMN Wall Mirror Page 4 of 4

(2B)

OPTION 1 - METAL RACK INSTALLATION

If you want to hang mirror on the wall, please drill additional holes according to where the positioning of holes and hardware.

•