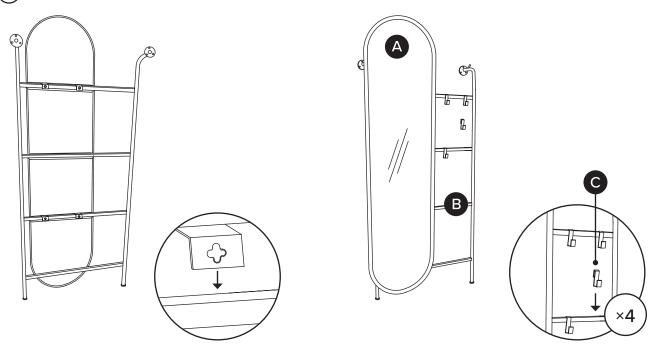

Use of tip-over restraints may only reduce but not eliminate, the risk of tip-over.

REQUIRED TOOL 8MM / 5/16" DRILL BIT

**REQUIRED TOOL** 

| PARTS INVENTORY |              |                                         |     |
|-----------------|--------------|-----------------------------------------|-----|
| ID              | DESCRIPTION  |                                         | QTY |
| A               | MIRROR       |                                         | 1   |
| B               | LADDER FRAME |                                         | 1   |
| G               | MODULAR HOOK |                                         | 4   |
| D               | SHORT PLUG   | 111111111111111111111111111111111111111 | 6   |
| <b>(3</b> )     | SHORT SCREW  | <b>(</b> )                              | 6   |
| <b>6</b>        | LONG PLUG    | anna anna                               | 4   |
| G               | LONG SCREW   | 0                                       | 4   |