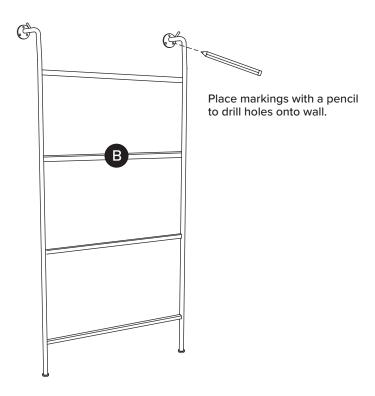

If you want to hang mirror on the wall, please drill additional holes according to where the positioning of holes and hardware.

•