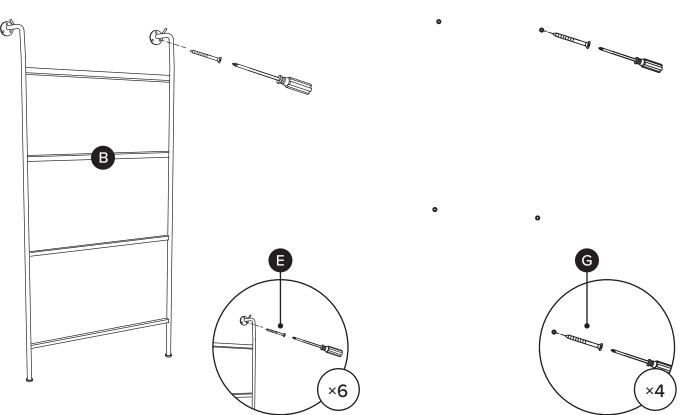

Use of tip-over restraints may only reduce but not eliminate, the risk of tip-over.

REQUIRED TOOL 8MM / 5/16" DRILL BIT

**REQUIRED TOOL** 

| PARTS INVENTORY |              |                                         |     |
|-----------------|--------------|-----------------------------------------|-----|
| ID              | DESCRIPTION  |                                         | QTY |
| A               | MIRROR       |                                         | 1   |
| B               | LADDER FRAME |                                         | 1   |
| G               | MODULAR HOOK |                                         | 4   |
| D               | SHORT PLUG   | 111111111111111111111111111111111111111 | 6   |
| <b>(3</b> )     | SHORT SCREW  | <b>(</b> )                              | 6   |
| <b>6</b>        | LONG PLUG    | anna anna                               | 4   |
| G               | LONG SCREW   | 0                                       | 4   |