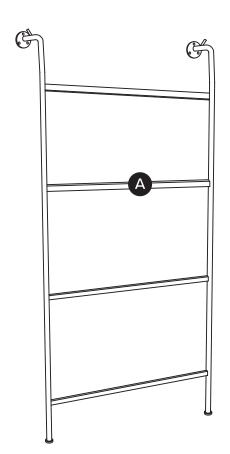

Use of tip-over restraints may only reduce but not eliminate, the risk of tip-over.

REQUIRED TOOL 8MM / 5/16" DRILL BIT

**REQUIRED TOOL** 

| PARTS INVENTORY |              |                                         |     |
|-----------------|--------------|-----------------------------------------|-----|
| ID              | DESCRIPTION  |                                         | QTY |
| A               | MIRROR       |                                         | 1   |
| B               | LADDER FRAME |                                         | 1   |
| G               | MODULAR HOOK |                                         | 4   |
| D               | SHORT PLUG   | 111111111111111111111111111111111111111 | 6   |
| <b>(3</b> )     | SHORT SCREW  | <b>(</b> )                              | 6   |
| <b>6</b>        | LONG PLUG    | anna anna                               | 4   |
| G               | LONG SCREW   | 0                                       | 4   |