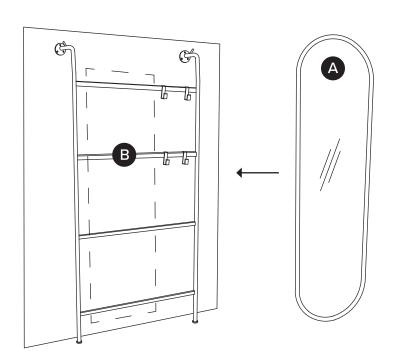

If you want to hang mirror on the wall, please drill additional holes according to where the positioning of holes and hardware.

•

### OPTION 1

! Hang the mirror on the metal rack.

(5B)