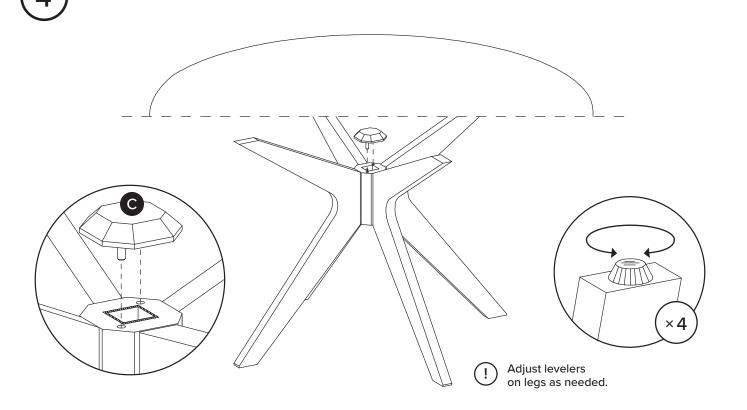

**REQUIRED TOOLS** 

| PARTS INVENTORY |                    |  |     |
|-----------------|--------------------|--|-----|
| ID              | DESCRIPTION        |  | QTY |
| A               | LEG 1              |  | 2   |
| В               | LEG 2              |  | 2   |
| G               | CENTER BLOCK       |  | 1   |
| D               | CENTER BLOCK CAP   |  | 1   |
| •               | LONG WOODEN BLOCK  |  | 2   |
| •               | SHORT WOODEN BLOCK |  | 2   |