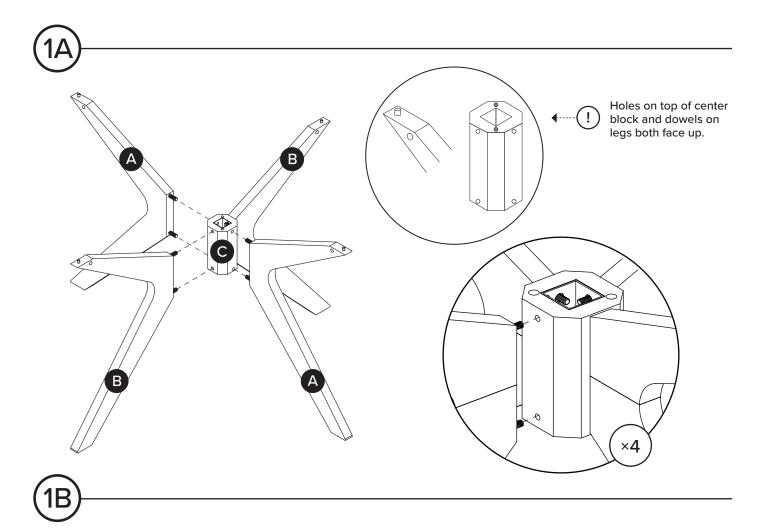

**REQUIRED TOOLS** 

| PARTS INVENTORY |                    |  |     |
|-----------------|--------------------|--|-----|
| ID              | DESCRIPTION        |  | QTY |
| A               | LEG 1              |  | 2   |
| В               | LEG 2              |  | 2   |
| G               | CENTER BLOCK       |  | 1   |
| D               | CENTER BLOCK CAP   |  | 1   |
| •               | LONG WOODEN BLOCK  |  | 2   |
| •               | SHORT WOODEN BLOCK |  | 2   |