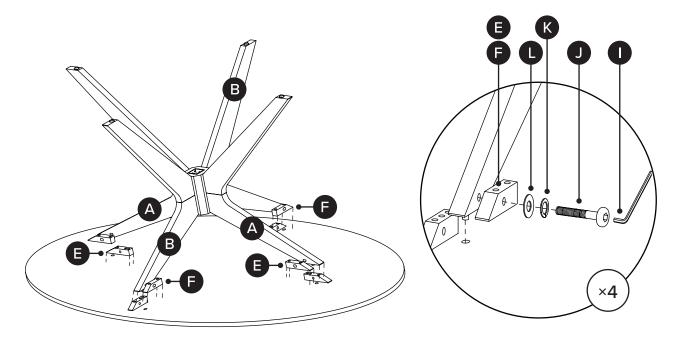

| PARTS INVENTORY |                |            |     |  |
|-----------------|----------------|------------|-----|--|
| ID              | DESCRIPTION    |            | QTY |  |
| G               | WRENCH         |            | 1   |  |
| <b>(1)</b>      | HEXNUT         | 9          | 8   |  |
| 0               | ALLEN KEY      |            | 1   |  |
| 0               | M6 × 80MM BOLT |            | 4   |  |
| K               | M6 LOCK WASHER |            | 4   |  |
| •               | M6 WASHER      |            | 4   |  |
| M               | SCREW 4 × 30MM | (2)<br>[3] | 8   |  |
| N               | M8 WASHER      |            | 8   |  |

! Align all four legs before tightening bolts.