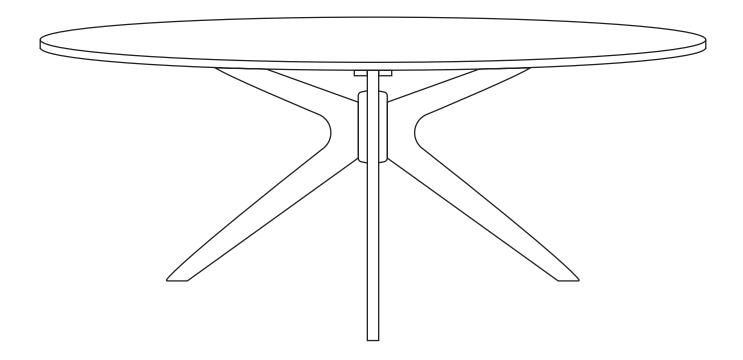

## ARTICLE.

## **Assembly Instructions**



## CONAN

Oval Dining Table

## **ASSEMBLY INSTRUCTIONS**

Read these instructions carefully and keep for future reference. Refer to parts inventory for guidance, and ensure you have all pieces before starting.

When assembling, place all parts on a soft, clean, and flat surface such as a carpet to prevent scratches.

If you're having difficulty, our friendly Customer Care team is always here to help. Call us at **1.888.746.3455** during business hours, email **service@article.com** or chat live at **article.com**.





**REQUIRED TOOLS** 

| PARTS INVENTORY |                    |  |     |
|-----------------|--------------------|--|-----|
| ID              | DESCRIPTION        |  | QTY |
| A               | LEG 1              |  | 2   |
| В               | LEG 2              |  | 2   |
|