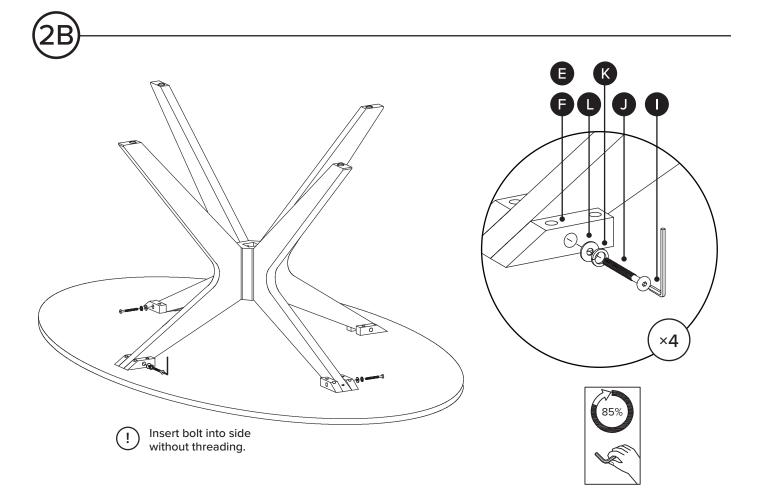

| PARTS INVENTORY |                |            |     |  |
|-----------------|----------------|------------|-----|--|
| ID              | DESCRIPTION    |            | QTY |  |
| G               | WRENCH         |            | 1   |  |
| <b>(1)</b>      | HEXNUT         | 9          | 8   |  |
| 0               | ALLEN KEY      |            | 1   |  |
| 0               | M6 × 80MM BOLT |            | 4   |  |
| K               | M6 LOCK WASHER |            | 4   |  |
| •               | M6 WASHER      |            | 4   |  |
| M               | SCREW 4 × 30MM | (2)<br>[3] | 8   |  |
| N               | M8 WASHER      |            | 8   |  |

! Align all four legs before tightening bolts.