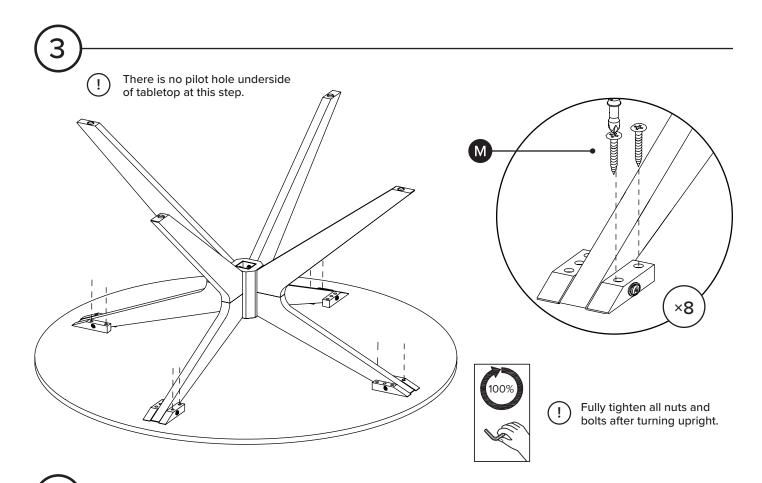

**REQUIRED TOOLS** 

| PARTS INVENTORY |                    |  |     |
|-----------------|--------------------|--|-----|
| ID              | DESCRIPTION        |  | QTY |
| A               | LEG 1              |  | 2   |
| В               | LEG 2              |  | 2   |
| G               | CENTER BLOCK       |  | 1   |
| D               | CENTER BLOCK CAP   |  | 1   |
| •               | LONG WOODEN BLOCK  |  | 2   |
| •               | SHORT WOODEN BLOCK |  | 2   |

| PARTS INVENTORY |                |            |     |  |
|-----------------|----------------|------------|-----|--|
| ID              | DESCRIPTION    |            | QTY |  |
| G               | WRENCH         |            | 1   |  |
| <b>(1)</b>      | HEXNUT         | 9          | 8   |  |
| 0               | ALLEN KEY      |            | 1   |  |
| 0               | M6 × 80MM BOLT |            | 4   |  |
| K               | M6 LOCK WASHER |            | 4   |  |
| •               | M6 WASHER      |            | 4   |  |
| M               | SCREW 4 × 30MM | (2)<br>[3] | 8   |  |
| N               | M8 WASHER      |            | 8   |  |