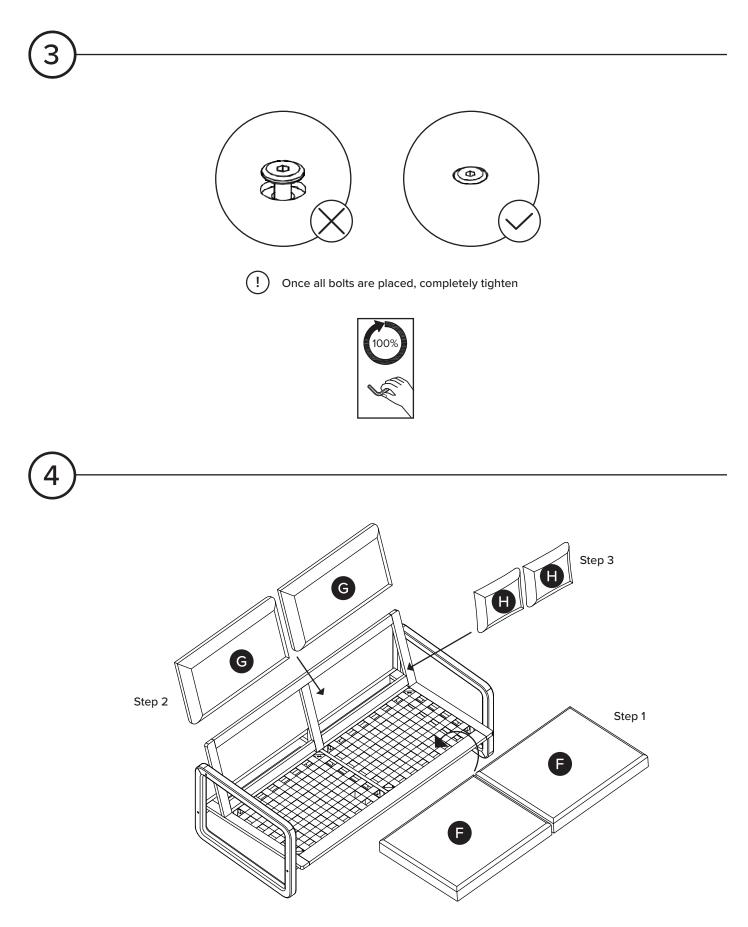

DIFFICULTY

PARTS INVENTORY ID DESCRIPTION QTY Α BASE 1 В BACK FRAME 1  $\left[ C \right]$ **RIGHT ARM** 1 D LEFT ARM 1 E Î CENTER LEG 1 F SEAT CUSHION 2 G BACK CUSHION 2 Η SIDE CUSHION 2

| TOOLS INVENTORY |                |  |     |
|-----------------|----------------|--|-----|
| ID              | DESCRIPTION    |  | QTY |
| 0               | ALLEN KEY      |  | 1   |
| <b>K1</b>       | M6 x 70MM BOLT |  | 1   |