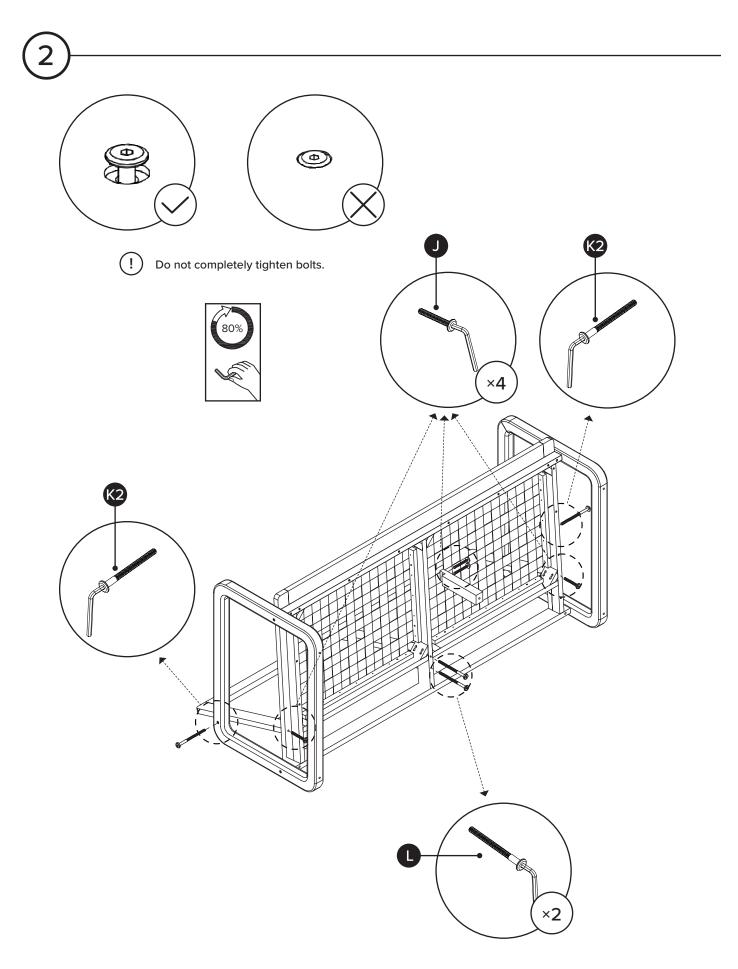

DIFFICULTY

PARTS INVENTORY ID DESCRIPTION QTY Α BASE 1 В BACK FRAME 1  $\left[ C \right]$ **RIGHT ARM** 1 D LEFT ARM 1 E Î CENTER LEG 1 F SEAT CUSHION 2 G BACK CUSHION 2 Η SIDE CUSHION 2

| TOOLS INVENTORY |                |  |     |
|-----------------|----------------|--|-----|
| ID              | DESCRIPTION    |  | QTY |
| 0               | ALLEN KEY      |  | 1   |
| <b>K1</b>       | M6 x 70MM BOLT |  | 1   |