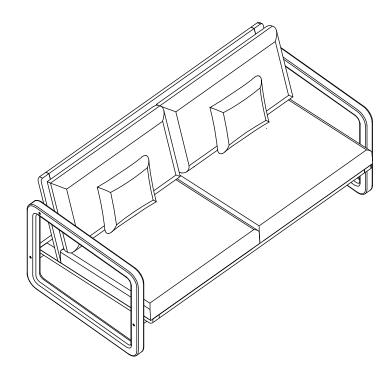

re you have all pieces before starting.

When assembling, place all parts on a soft, clean, and flat surface such as a carpet to prevent scratches.

If you're having difficulty, our friendly Customer Care team is always here to help. Call us at **1.888.746.3455** during business hours, email **service@article.com** or chat live at **article.com**.





DIFFICULTY



PARTS INVENTORY ID DESCRIPTION QTY Α BASE 1 В BACK FRAME 1  $\left[ C \right]$ **RIGHT ARM** 1 D LEFT ARM 1 E Î CENTER LEG 1 F SEAT CUSHION 2 G BACK CUSHION 2 Η SIDE CUSHION 2

| TOOLS INVENTORY |                |  |     |
|-----------------|----------------|--|-----|
| ID              | DESCRIPTION    |  | QTY |
| 0               | ALLEN KEY      |  | 1   |
| <b>K1</b>       | M6 x 70MM BOLT |  | 1   |







Page 5 of 6