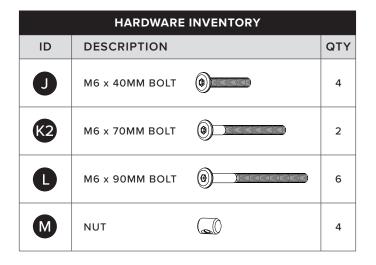

DIFFICULTY

PARTS INVENTORY ID DESCRIPTION QTY Α BASE 1 В BACK FRAME 1  $\left[ C \right]$ **RIGHT ARM** 1 D LEFT ARM 1 E Î CENTER LEG 1 F SEAT CUSHION 2 G BACK CUSHION 2 Η SIDE CUSHION 2

| TOOLS INVENTORY |                |  |     |
|-----------------|----------------|--|-----|
| ID              | DESCRIPTION    |  | QTY |
| 0               | ALLEN KEY      |  | 1   |
| <b>K1</b>       | M6 x 70MM BOLT |  | 1   |