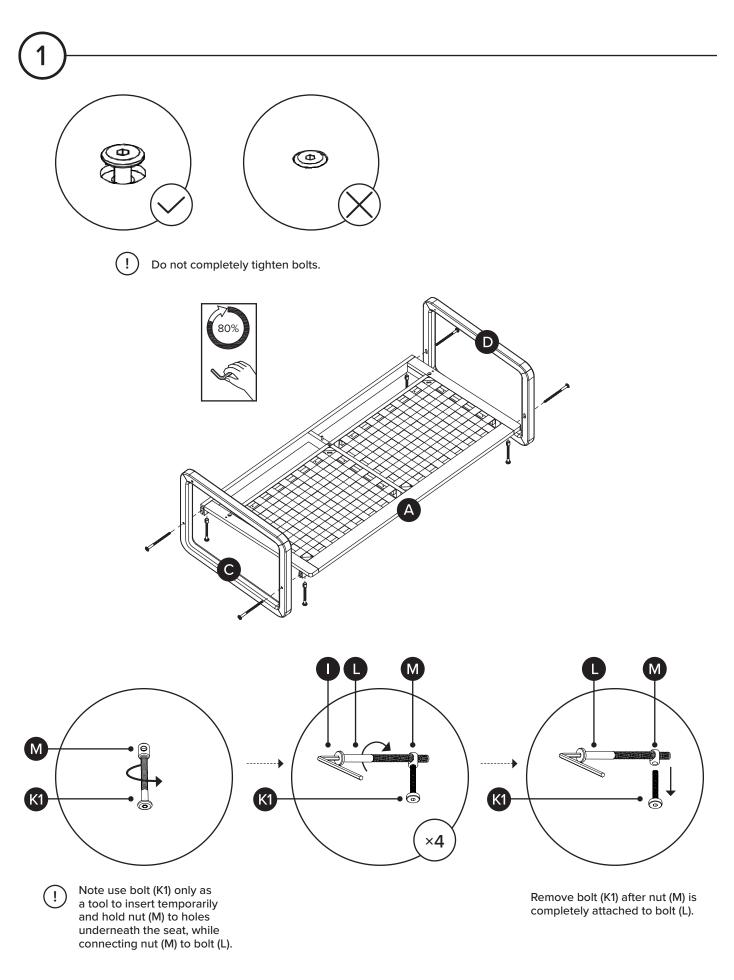

## ASSEMBLY INSTRUCTIONS

Read these instructions carefully and keep for future reference. Refer to parts inventory for guidance, and ensure you have all pieces before starting.

When assembling, place all parts on a soft, clean, and flat surface such as a carpet to prevent scratches.