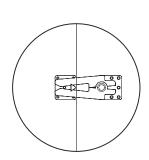

Align alligator clips and pegs, then push sofa modules together firmly.

To separate sections, lift section with pegs straight up and out of the teeth of the clips.

Rotate clips underneath furniture when not in use.