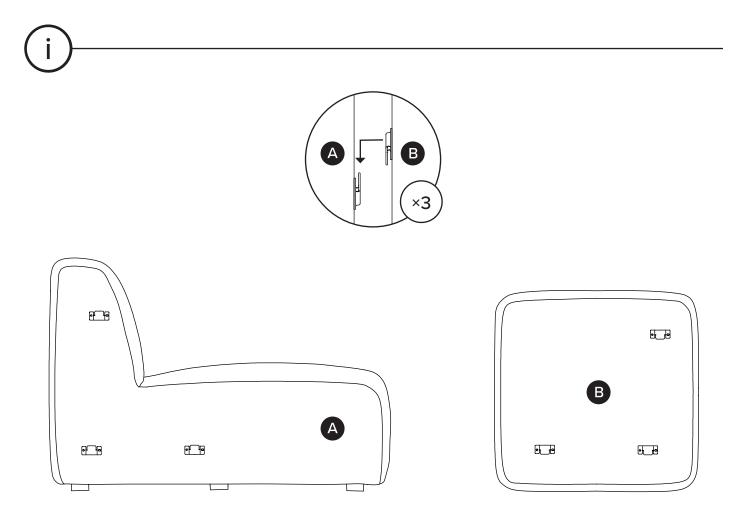

Align alligator clips and pegs, then push sofa modules together firmly.

To separate sections, lift section with pegs straight up and out of the teeth of the clips.

Rotate clips underneath furniture when not in use.