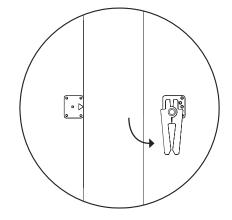

Align alligator clips and pegs, then push sofa modules together firmly.

To separate sections, lift section with pegs straight up and out of the teeth of the clips.

Rotate clips underneath furniture when not in use.