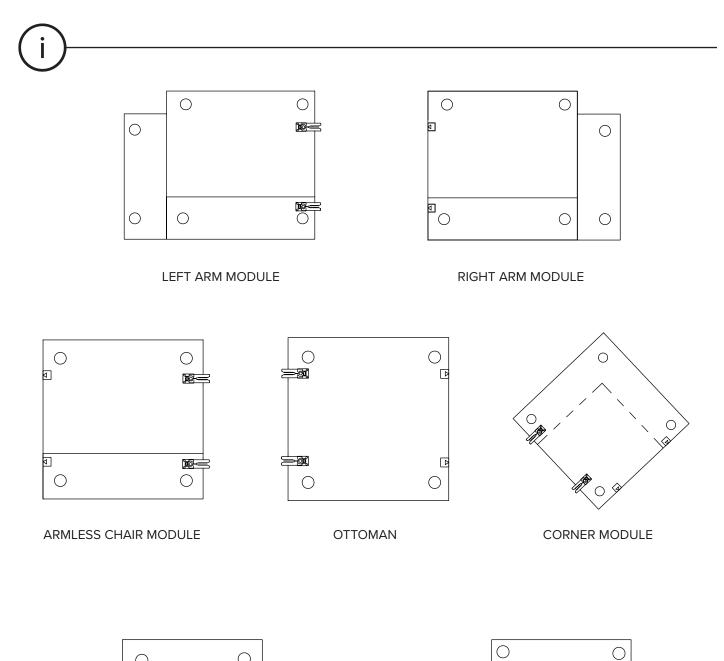

## ASSEMBLY INSTRUCTIONS

Read these instructions carefully and keep for future reference. Refer to parts inventory for guidance, and ensure you have all pieces before starting.

When assembling, place all parts on a soft, clean, and flat surface such as a carpet to prevent scratches.