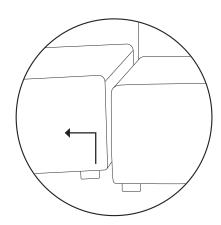

Align alligator clips and pegs, then push sofa modules together firmly.

To separate sections, lift section with pegs straight up and out of the teeth of the clips.

Rotate clips underneath furniture when not in use.