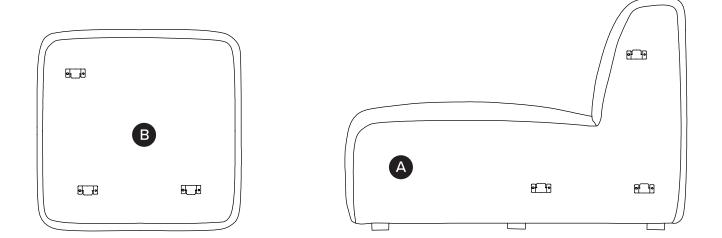

and keep for future reference. Refer to parts inventory for guidance, and ensure you have all pieces before starting.

When assembling, place all parts on a soft, clean, and flat surface such as a carpet to prevent scratches.

If you're having difficulty, our friendly Customer Care team is always here to help. Call us at **1.888.746.3455** during business hours, email **service@article.com** or chat live at **article.com**.





Align alligator clips and pegs, then push sofa modules together firmly.



To separate sections, lift section with pegs straight up and out of the teeth of the clips.



Rotate clips underneath furniture when not in use.

## ARTICLE.





LEFT CHAISE MODULE

**RIGHT CHAISE MODULE** 

 $\bigcirc$ 

 $\bigcirc$ 

## ARTICLE.



LEFT CHAISE MODULE - LEFT ARM MODULE



RIGHT CHAISE MODULE - RIGHT ARM MODULE





## RIGHT ARMLESS CHAISE MODULE