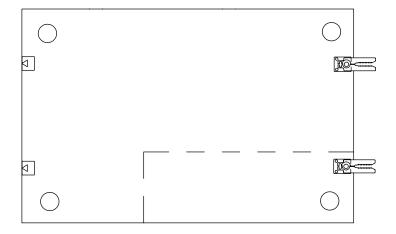

## ARTICLE.

LEFT CHAISE MODULE - LEFT ARM MODULE

RIGHT CHAISE MODULE - RIGHT ARM MODULE