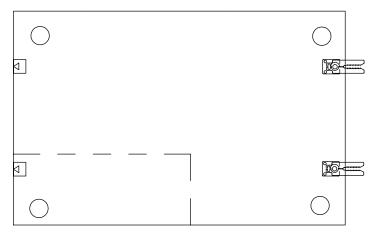

## ARTICLE.

LEFT CHAISE MODULE

**RIGHT CHAISE MODULE** 

 $\bigcirc$ 

 $\bigcirc$ 