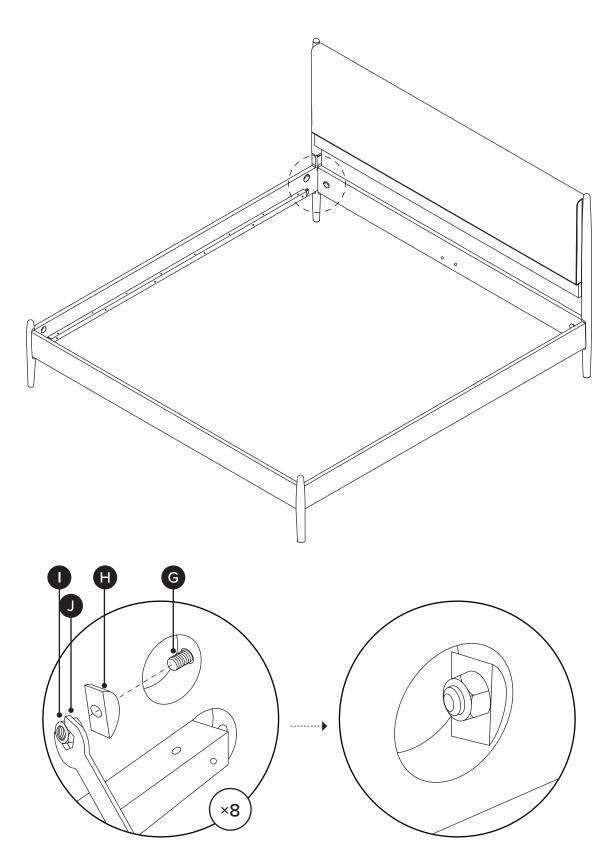

Structural integrity is warranted only if all fasteners are properly installed & tightened, and the bed is moved only per instructions.

|    | PARTS INVENTOR       | Y            |     |
|----|----------------------|--------------|-----|
| ID | DESCRIPTION          |              | QTY |
| A  | HEADBOARD            |              | 1   |
| B  | FOOTBOARD            |              | 1   |
| C  | CENTER FRAME         |              | 1   |
| D  | LEFT SIDE RAIL       |              | 1   |
| B  | RIGHT SIDE RAIL      |              | 1   |
| F  | CENTER LEG           |              | 2   |
| G  | LONG ALL-THREAD BOLT |              | 8   |
| Ð  | LOCK WASHER          |              | 8   |
| 0  | HEXAGONAL NUT        | $\mathbf{A}$ | 8   |
| J  | OPEN WRENCH 12MM     | Z            | 1   |
| K  | WASHER               |              | 24  |