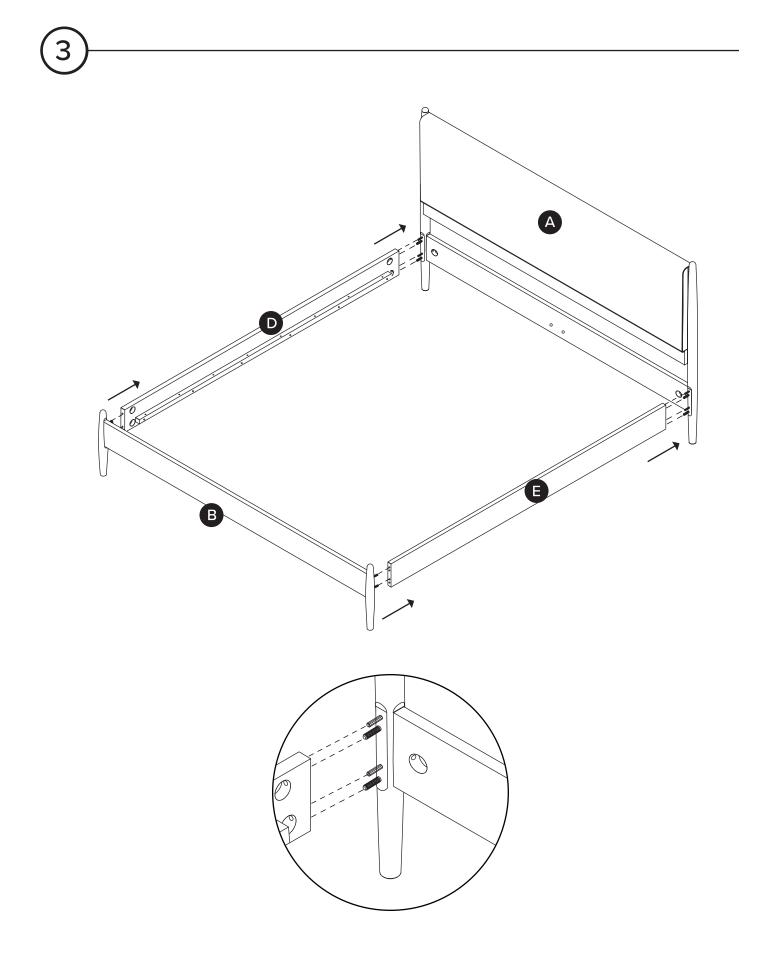

Structural integrity is warranted only if all fasteners are properly installed & tightened, and the bed is moved only per instructions.

|    | PARTS INVENTOR       | Y            |     |
|----|----------------------|--------------|-----|
| ID | DESCRIPTION          |              | QTY |
| A  | HEADBOARD            |              | 1   |
| B  | FOOTBOARD            |              | 1   |
| C  | CENTER FRAME         |              | 1   |
| D  | LEFT SIDE RAIL       |              | 1   |
| B  | RIGHT SIDE RAIL      |              | 1   |
| F  | CENTER LEG           |              | 2   |
| G  | LONG ALL-THREAD BOLT |              | 8   |
| Ð  | LOCK WASHER          |              | 8   |
| 0  | HEXAGONAL NUT        | $\mathbf{A}$ | 8   |
| J  | OPEN WRENCH 12MM     | Z            | 1   |
| K  | WASHER               |              | 24  |