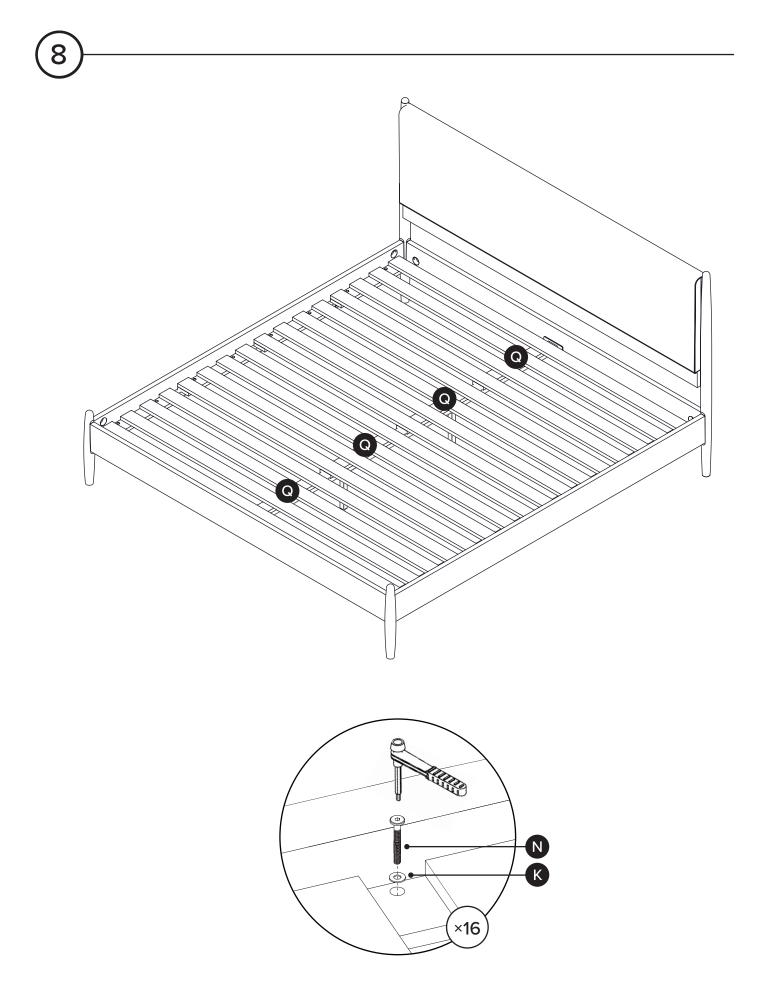

| PARTS INVENTORY CONT. |                     |            |     |
|-----------------------|---------------------|------------|-----|
| ID                    | DESCRIPTION         |            | QTY |
| C                     | FELT PAD            | $\bigcirc$ | 4   |
| M                     | MINI RATCHET WRENCH |            | 1   |
| N                     | M6 × 30MM BOLT      |            | 20  |
| 0                     | M8 × 20MM BOLT      |            | 4   |
| P                     | WOODEN DOWEL        |            | 8   |
| Q                     | SLATS               |            | 4   |