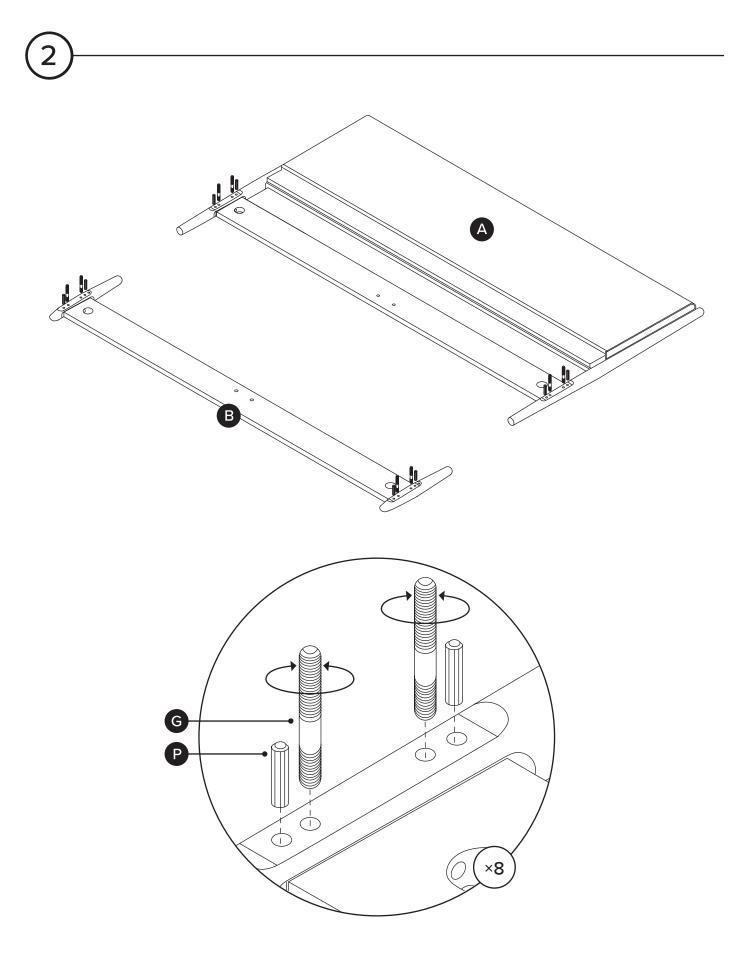

Structural integrity is warranted only if all fasteners are properly installed & tightened, and the bed is moved only per instructions.

|    | PARTS INVENTOR       | Y            |     |
|----|----------------------|--------------|-----|
| ID | DESCRIPTION          |              | QTY |
| A  | HEADBOARD            |              | 1   |
| B  | FOOTBOARD            |              | 1   |
| C  | CENTER FRAME         |              | 1   |
| D  | LEFT SIDE RAIL       |              | 1   |
| B  | RIGHT SIDE RAIL      |              | 1   |
| F  | CENTER LEG           |              | 2   |
| G  | LONG ALL-THREAD BOLT |              | 8   |
| Ð  | LOCK WASHER          |              | 8   |
| 0  | HEXAGONAL NUT        | $\mathbf{A}$ | 8   |
| J  | OPEN WRENCH 12MM     | Z            | 1   |
| K  | WASHER               |              | 24  |

| PARTS INVENTORY CONT. |                     |            |     |
|-----------------------|---------------------|------------|-----|
| ID                    | DESCRIPTION         |            | QTY |
| C                     | FELT PAD            | $\bigcirc$ | 4   |
| M                     | MINI RATCHET WRENCH |            | 1   |
| N                     | M6 × 30MM BOLT      |            | 20  |
| 0                     | M8 × 20MM BOLT      |            | 4   |
| P                     | WOODEN DOWEL        |            | 8   |
| Q                     | SLATS               |            | 4   |