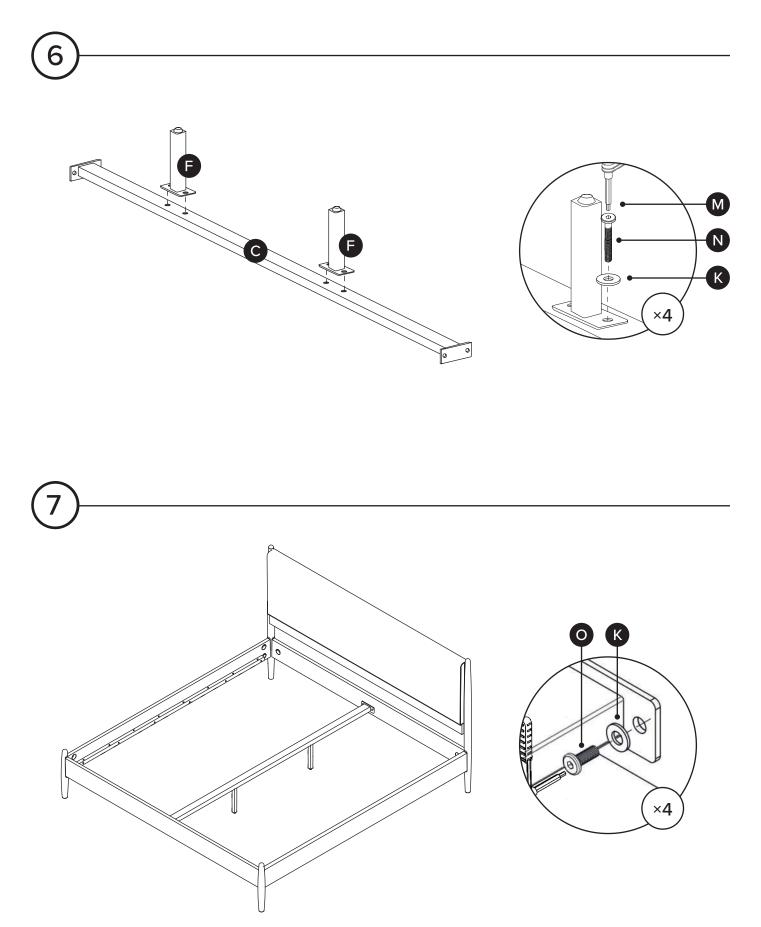

Structural integrity is warranted only if all fasteners are properly installed & tightened, and the bed is moved only per instructions.

|    | PARTS INVENTOR       | Y            |     |
|----|----------------------|--------------|-----|
| ID | DESCRIPTION          |              | QTY |
| A  | HEADBOARD            |              | 1   |
| B  | FOOTBOARD            |              | 1   |
| C  | CENTER FRAME         |              | 1   |
| D  | LEFT SIDE RAIL       |              | 1   |
| B  | RIGHT SIDE RAIL      |              | 1   |
| F  | CENTER LEG           |              | 2   |
| G  | LONG ALL-THREAD BOLT |              | 8   |
| Ð  | LOCK WASHER          |              | 8   |
| 0  | HEXAGONAL NUT        | $\mathbf{A}$ | 8   |
| J  | OPEN WRENCH 12MM     | Z            | 1   |
| K  | WASHER               |              | 24  |

| PARTS INVENTORY CONT. |                     |            |     |
|-----------------------|---------------------|------------|-----|
| ID                    | DESCRIPTION         |            | QTY |
| C                     | FELT PAD            | $\bigcirc$ | 4   |
| M                     | MINI RATCHET WRENCH |            | 1   |
| N                     | M6 × 30MM BOLT      |            | 20  |
| 0                     | M8 × 20MM BOLT      |            | 4   |
| P                     | WOODEN DOWEL        |            | 8   |
| Q                     | SLATS               |            | 4   |