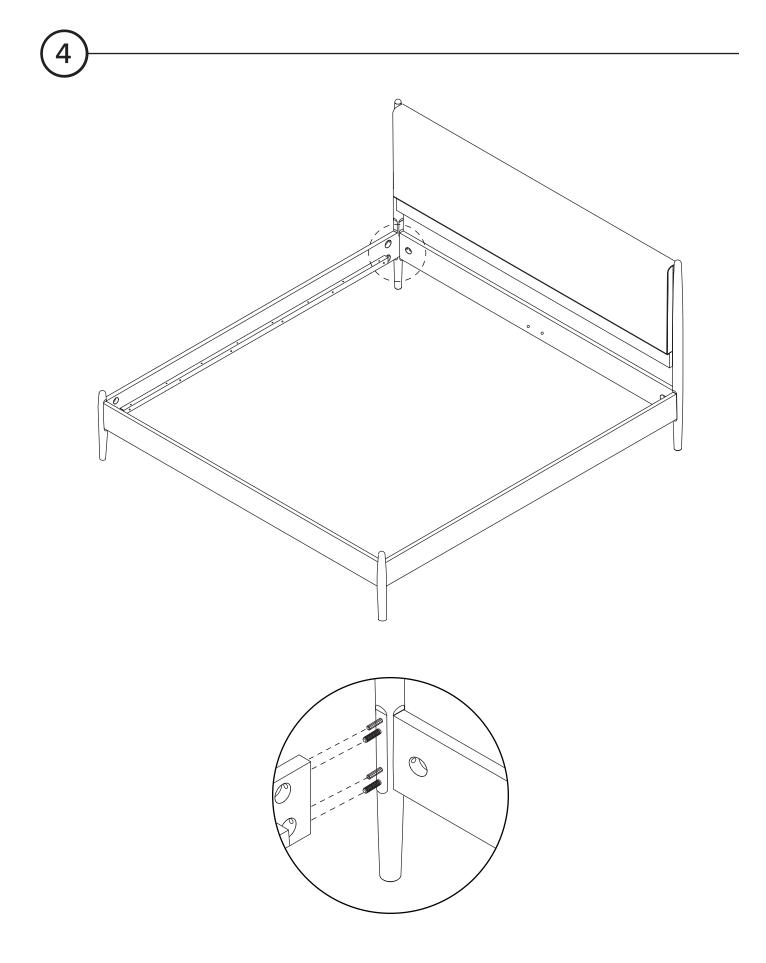

Structural integrity is warranted only if all fasteners are properly installed & tightened, and the bed is moved only per instructions.

|    | PARTS INVENTOR       | Y            |     |
|----|----------------------|--------------|-----|
| ID | DESCRIPTION          |              | QTY |
| A  | HEADBOARD            |              | 1   |
| B  | FOOTBOARD            |              | 1   |
| C  | CENTER FRAME         |              | 1   |
| D  | LEFT SIDE RAIL       |              | 1   |
| B  | RIGHT SIDE RAIL      |              | 1   |
| F  | CENTER LEG           |              | 2   |
| G  | LONG ALL-THREAD BOLT |              | 8   |
| Ð  | LOCK WASHER          |              | 8   |
| 0  | HEXAGONAL NUT        | $\mathbf{A}$ | 8   |
| J  | OPEN WRENCH 12MM     | Z            | 1   |
| K  | WASHER               |              | 24  |