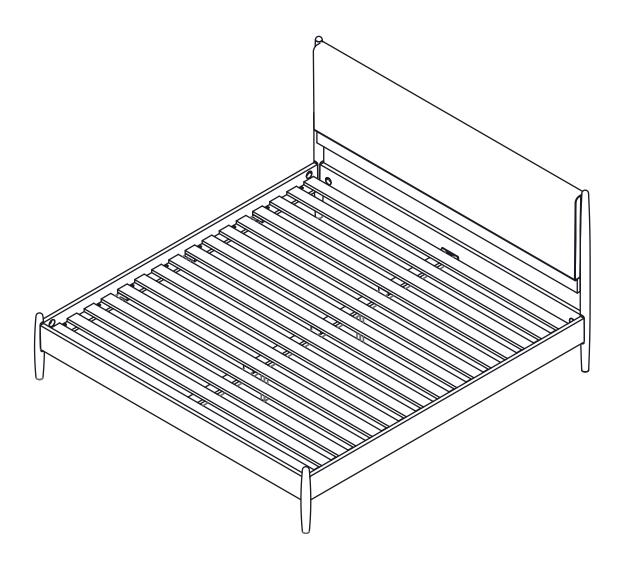

VERSION 1.0

# Assembly Instructions



# LENIA

Upholstered Bed

#### ASSEMBLY INSTRUCTIONS

Read these instructions carefully and keep for future reference. Refer to parts inventory for guidance, and ensure you have all pieces before starting.

When assembling, place all parts on a soft, clean, and flat surface such as a carpet to prevent scratches.

If you're having difficulty, our friendly Customer Care team is always here to help. Call us at **1.888.746.3455** during business hours, email **service@article.com** or chat live at **article.com**.



Structural integrity is warranted only if all fasteners are properly installed & tightened, and the bed is moved only per instructions.

|    | PARTS INVENTOR       | Y            |     |
|----|----------------------|--------------|-----|
| ID | DESCRIPTION          |