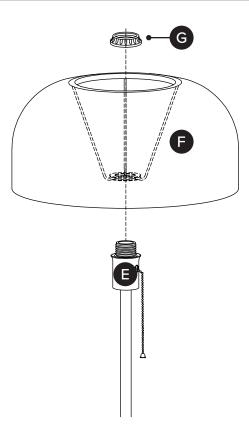

| PARTS INVENTORY |                       |     |
|-----------------|-----------------------|-----|
| ID              | DESCRIPTION           | QTY |
| A               | LAMP TOP SEGMENT      | 1   |
| В               | LAMP MIDDLE SEGMENT   | 1   |
| C               | LAMP BOTTOM SEGMENT   | 1   |
| D               | BASE                  | 1   |
| •               | LAMPHOLDER            | 1   |
| •               | LAMP SHADE            | 1   |
| G               | SOCKET RING           | 1   |
| •               | BULB (E26 4W LED A19) | 1   |