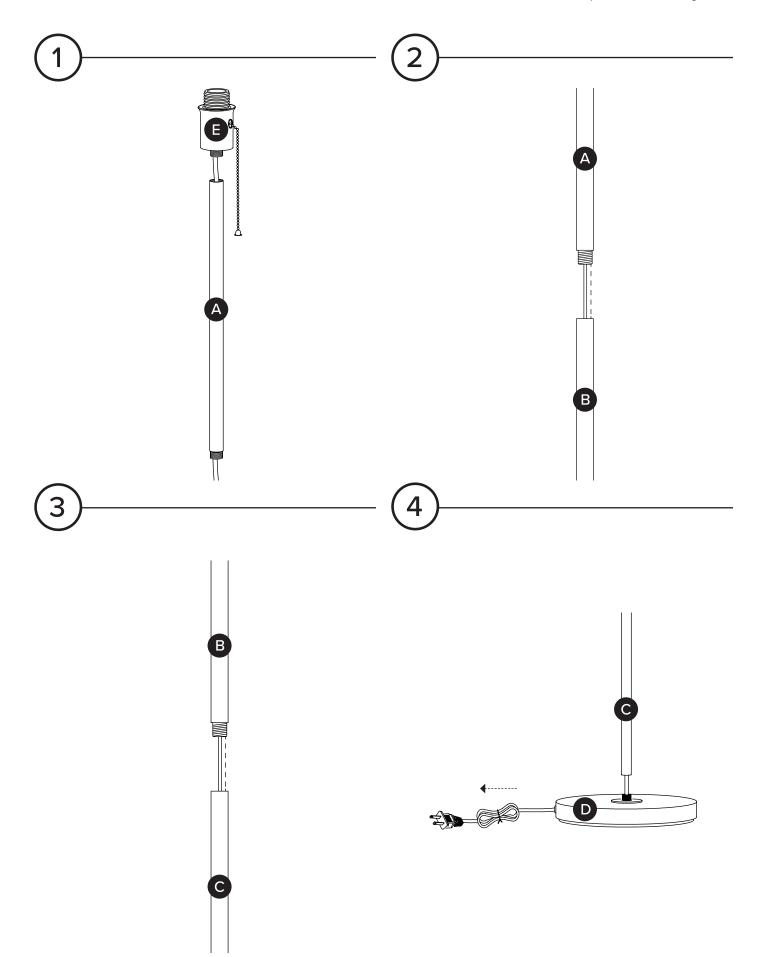

## **ASSEMBLY INSTRUCTIONS**

Read these instructions carefully and keep for future reference. Refer to parts inventory for guidance, and ensure you have all pieces before starting.

When assembling, place all parts on a soft, clean, and flat surface such as a carpet to prevent scratches.

| PARTS INVENTORY |                       |     |
|-----------------|-----------------------|-----|
| ID              | DESCRIPTION           | QTY |
| A               | LAMP TOP SEGMENT      | 1   |
| В               | LAMP MIDDLE SEGMENT   | 1   |
| C               | LAMP BOTTOM SEGMENT   | 1   |
| D               | BASE                  | 1   |
| •               | LAMPHOLDER            | 1   |
| •               | LAMP SHADE            | 1   |
| G               | SOCKET RING           | 1   |
| •               | BULB (E26 4W LED A19) | 1   |