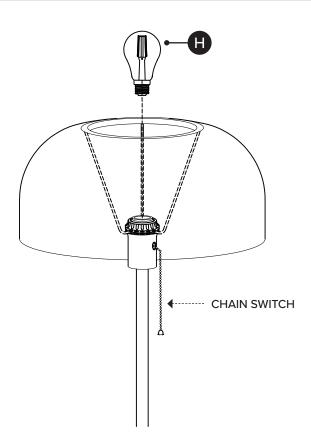

| PARTS INVENTORY |                       |     |
|-----------------|-----------------------|-----|
| ID              | DESCRIPTION           | QTY |
| A               | LAMP TOP SEGMENT      | 1   |
| В               | LAMP MIDDLE SEGMENT   | 1   |
| C               | LAMP BOTTOM SEGMENT   | 1   |
| D               | BASE                  | 1   |
| •               | LAMPHOLDER            | 1   |
| •               | LAMP SHADE            | 1   |
| G               | SOCKET RING           | 1   |
| •               | BULB (E26 4W LED A19) | 1   |