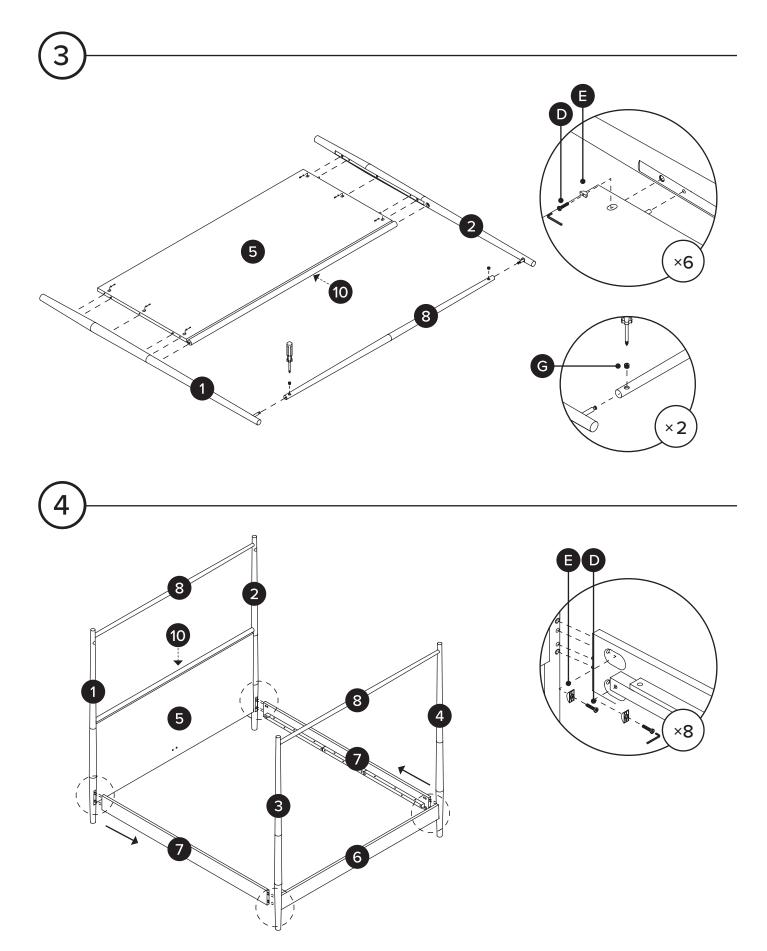

| PARTS INVENTORY |                                 |     |  |
|-----------------|---------------------------------|-----|--|
| ID              | DESCRIPTION                     | QTY |  |
| 1               | RIGHT LEG                       | 1   |  |
| 2               | LEFT LEG                        | 1   |  |
| 3               | BOTTOM RIGHT LEG                | 1   |  |
| 4               | BOTTOM LEFT LEG                 | 1   |  |
| 5               | HEADBOARD                       | 1   |  |
| 6               | FOOTBOARD                       | 1   |  |
| 7               | SIDEBOARD                       | 2   |  |
| 8               | HEADBOARD / FOOTBOARD TOP FRAME | 2   |  |
| 9               | SIDEBOARD TOP FRAME             | 2   |  |
| 10              | HEADBOARD FRAME                 | 1   |  |
| 11              | SLATS                           | 4   |  |
| 12              | CENTER BEAM                     | 1   |  |
| 13              | CENTER LEG                      | 3   |  |

# OF PEOPLE

REQUIRED TOOL

| PARTS INVENTORY CONT. |                            |     |
|-----------------------|----------------------------|-----|
| ID                    | DESCRIPTION                | QTY |
| A                     | ALLEN KEY                  | 1   |
| В                     | M6 × 30MM BOLT             | 22  |
| C                     | M6 × 15MM BOLT             | 4   |
| D                     | M8 × 50MM BOLT             | 18  |
| e                     | ARCH WASHER                | 18  |
| F                     | COMPRESSION FITTING ANCHOR | 8   |
| G                     | CAMLOCK                    | 8   |
|                       | M6 LOCK WASHER             | 20  |
| 0                     | M6 WASHER                  | 20  |