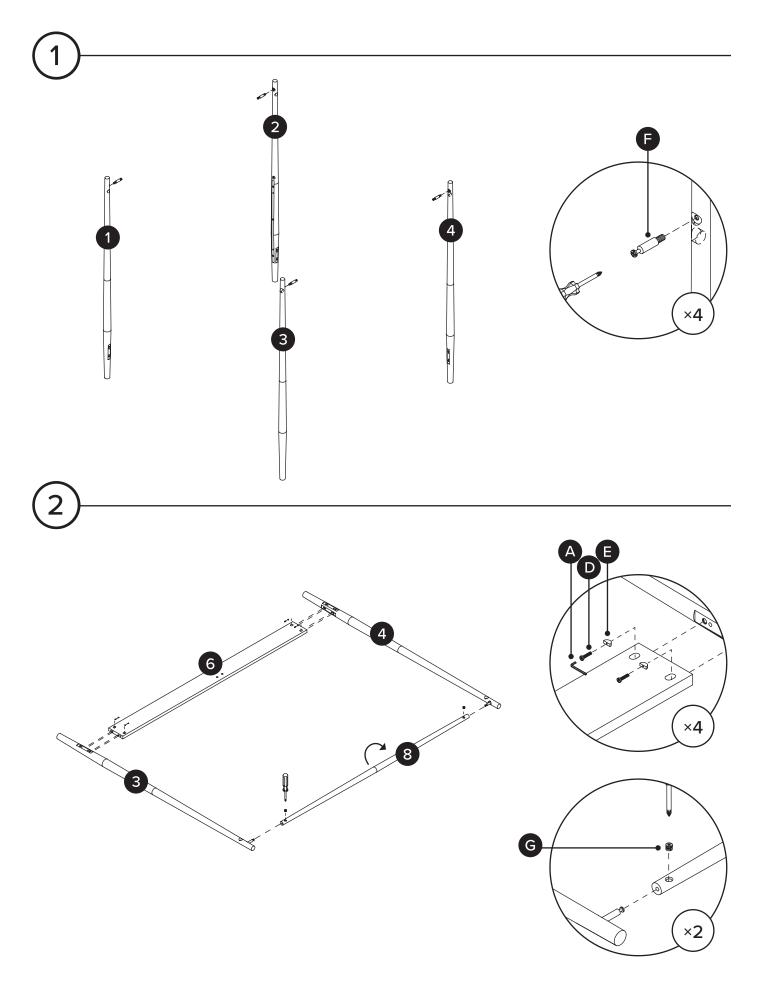

| PARTS INVENTORY |                                 |     |  |
|-----------------|---------------------------------|-----|--|
| ID              | DESCRIPTION                     | QTY |  |
| 1               | RIGHT LEG                       | 1   |  |
| 2               | LEFT LEG                        | 1   |  |
| 3               | BOTTOM RIGHT LEG                | 1   |  |
| 4               | BOTTOM LEFT LEG                 | 1   |  |
| 5               | HEADBOARD                       | 1   |  |
| 6               | FOOTBOARD                       | 1   |  |
| 7               | SIDEBOARD                       | 2   |  |
| 8               | HEADBOARD / FOOTBOARD TOP FRAME | 2   |  |
| 9               | SIDEBOARD TOP FRAME             | 2   |  |
| 10              | HEADBOARD FRAME                 | 1   |  |
| 11              | SLATS                           | 4   |  |
| 12              | CENTER BEAM                     | 1   |  |
| 13              | CENTER LEG                      | 3   |  |

# OF PEOPLE

REQUIRED TOOL

| PARTS INVENTORY CONT. |                            |     |
|-----------------------|----------------------------|-----|
| ID                    | DESCRIPTION                | QTY |
| A                     | ALLEN KEY                  | 1   |
| В                     | M6 × 30MM BOLT             | 22  |
| C                     | M6 × 15MM BOLT             | 4   |
| D                     | M8 × 50MM BOLT             | 18  |
| e                     | ARCH WASHER                | 18  |
| F                     | COMPRESSION FITTING ANCHOR | 8   |
| G                     | CAMLOCK                    | 8   |
|                       | M6 LOCK WASHER             | 20  |
| 0                     | M6 WASHER                  | 20  |