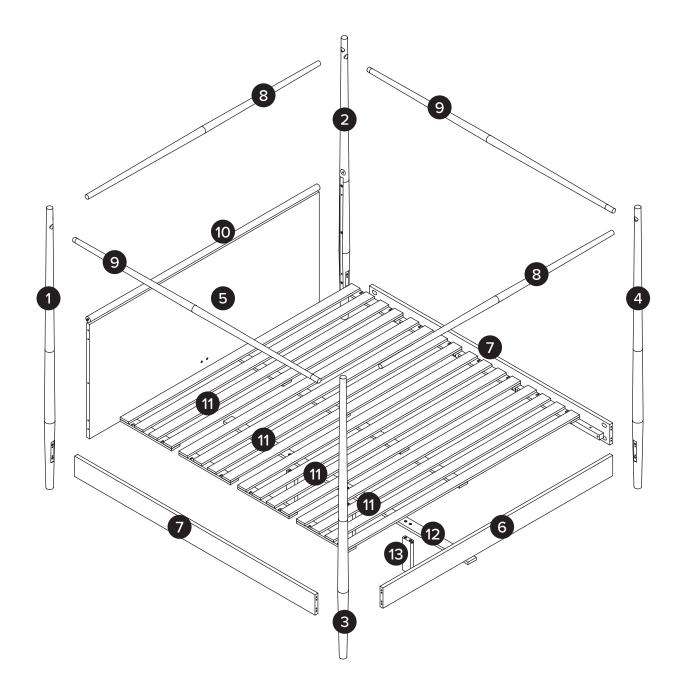

| PARTS INVENTORY |                                 |     |  |
|-----------------|---------------------------------|-----|--|
| ID              | DESCRIPTION                     | QTY |  |
| 1               | RIGHT LEG                       | 1   |  |
| 2               | LEFT LEG                        | 1   |  |
| 3               | BOTTOM RIGHT LEG                | 1   |  |
| 4               | BOTTOM LEFT LEG                 | 1   |  |
| 5               | HEADBOARD                       | 1   |  |
| 6               | FOOTBOARD                       | 1   |  |
| 7               | SIDEBOARD                       | 2   |  |
| 8               | HEADBOARD / FOOTBOARD TOP FRAME | 2   |  |
| 9               | SIDEBOARD TOP FRAME             | 2   |  |
| 10              | HEADBOARD FRAME                 | 1   |  |
| 11              | SLATS                           | 4   |  |
| 12              | CENTER BEAM                     | 1   |  |
| 13              | CENTER LEG                      | 3   |  |