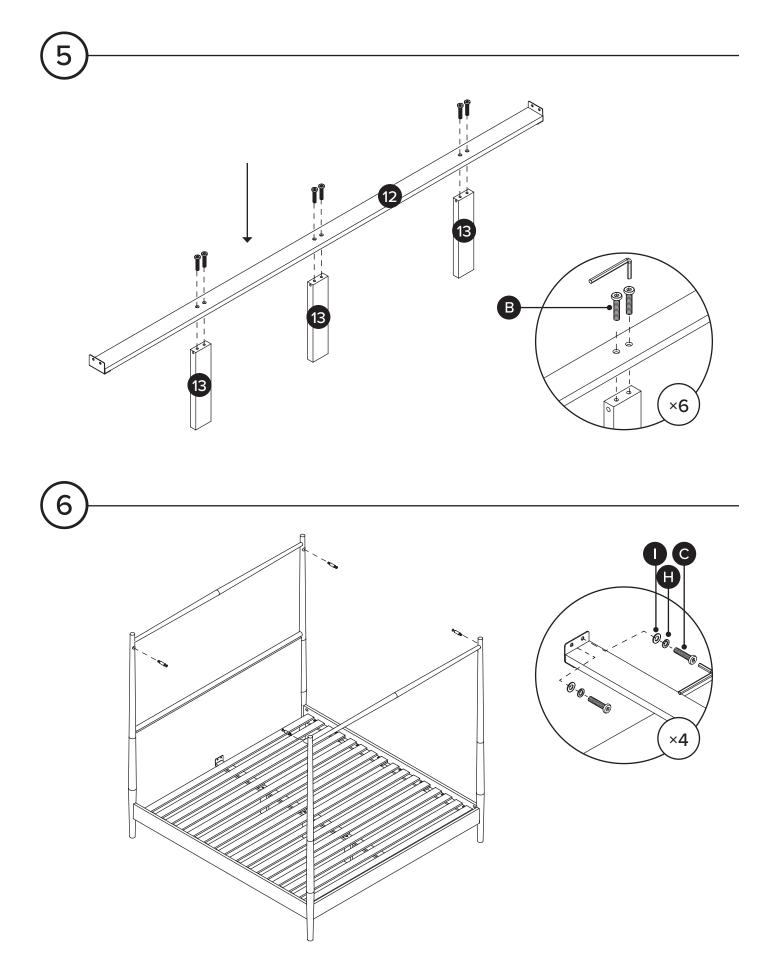

| PARTS INVENTORY |                                 |     |  |
|-----------------|---------------------------------|-----|--|
| ID              | DESCRIPTION                     | QTY |  |
| 1               | RIGHT LEG                       | 1   |  |
| 2               | LEFT LEG                        | 1   |  |
| 3               | BOTTOM RIGHT LEG                | 1   |  |
| 4               | BOTTOM LEFT LEG                 | 1   |  |
| 5               | HEADBOARD                       | 1   |  |
| 6               | FOOTBOARD                       | 1   |  |
| 7               | SIDEBOARD                       | 2   |  |
| 8               | HEADBOARD / FOOTBOARD TOP FRAME | 2   |  |
| 9               | SIDEBOARD TOP FRAME             | 2   |  |
| 10              | HEADBOARD FRAME                 | 1   |  |
| 11              | SLATS                           | 4   |  |
| 12              | CENTER BEAM                     | 1   |  |
| 13              | CENTER LEG                      | 3   |  |

# OF PEOPLE

REQUIRED TOOL

| PARTS INVENTORY CONT. |                            |     |
|-----------------------|----------------------------|-----|
| ID                    | DESCRIPTION                | QTY |
| A                     | ALLEN KEY                  | 1   |
| В                     | M6 × 30MM BOLT             | 22  |
| C                     | M6 × 15MM BOLT             | 4   |
| D                     | M8 × 50MM BOLT             | 18  |
| e                     | ARCH WASHER                | 18  |
| F                     | COMPRESSION FITTING ANCHOR | 8   |
| G                     | CAMLOCK                    | 8   |
|                       | M6 LOCK WASHER             | 20  |
| 0                     | M6 WASHER                  | 20  |