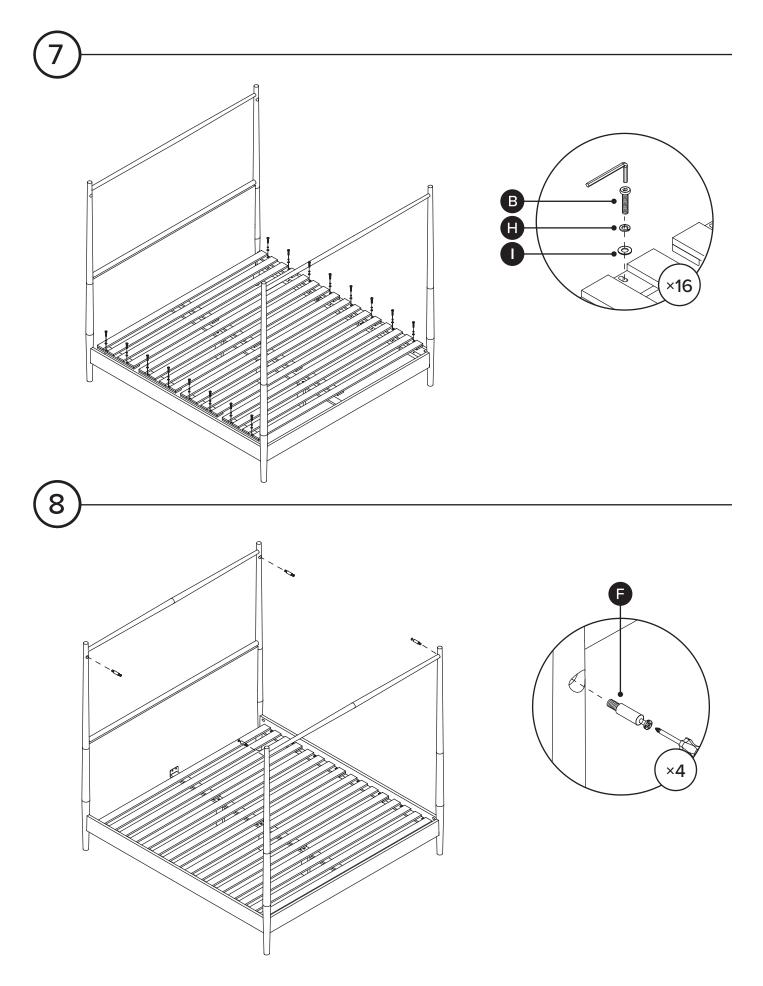

| PARTS INVENTORY |                                 |     |  |
|-----------------|---------------------------------|-----|--|
| ID              | DESCRIPTION                     | QTY |  |
| 1               | RIGHT LEG                       | 1   |  |
| 2               | LEFT LEG                        | 1   |  |
| 3               | BOTTOM RIGHT LEG                | 1   |  |
| 4               | BOTTOM LEFT LEG                 | 1   |  |
| 5               | HEADBOARD                       | 1   |  |
| 6               | FOOTBOARD                       | 1   |  |
| 7               | SIDEBOARD                       | 2   |  |
| 8               | HEADBOARD / FOOTBOARD TOP FRAME | 2   |  |
| 9               | SIDEBOARD TOP FRAME             | 2   |  |
| 10              | HEADBOARD FRAME                 | 1   |  |
| 11              | SLATS                           | 4   |  |
| 12              | CENTER BEAM                     | 1   |  |
| 13              | CENTER LEG                      | 3   |  |

# OF PEOPLE

REQUIRED TOOL

| PARTS INVENTORY CONT. |                            |     |
|-----------------------|----------------------------|-----|
| ID                    | DESCRIPTION                | QTY |
| A                     | ALLEN KEY                  | 1   |
| В                     | M6 × 30MM BOLT             | 22  |
| C                     | M6 × 15MM BOLT             | 4   |
| D                     | M8 × 50MM BOLT             | 18  |
| e                     | ARCH WASHER                | 18  |
| F                     | COMPRESSION FITTING ANCHOR | 8   |
| G                     | CAMLOCK                    | 8   |
|                       | M6 LOCK WASHER             | 20  |
| 0                     | M6 WASHER                  | 20  |