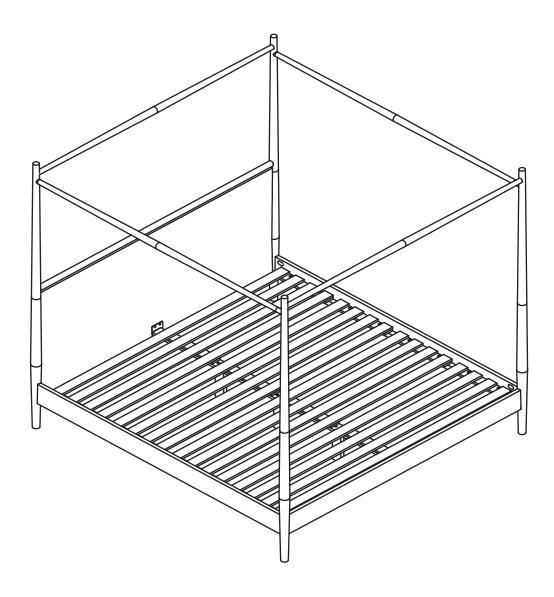

## LENIA

Canopy Bed

| PARTS INVENTORY |                                 |     |  |
|-----------------|---------------------------------|-----|--|
| ID              | DESCRIPTION                     | QTY |  |
| 1               | RIGHT LEG                       | 1   |  |
| 2               | LEFT LEG                        | 1   |  |
| 3               | BOTTOM RIGHT LEG                | 1   |  |
| 4               | BOTTOM LEFT LEG                 | 1   |  |
| 5               | HEADBOARD                       | 1   |  |
| 6               | FOOTBOARD                       | 1   |  |
| 7               | SIDEBOARD                       | 2   |  |
| 8               | HEADBOARD / FOOTBOARD TOP FRAME | 2   |  |
| 9               | SIDEBOARD TOP FRAME             | 2   |  |
| 10              | HEADBOARD FRAME                 | 1   |  |
| 11              | SLATS                           | 4   |  |
| 12              | CENTER BEAM                     | 1   |  |
| 13              | CENTER LEG                      | 3   |  |