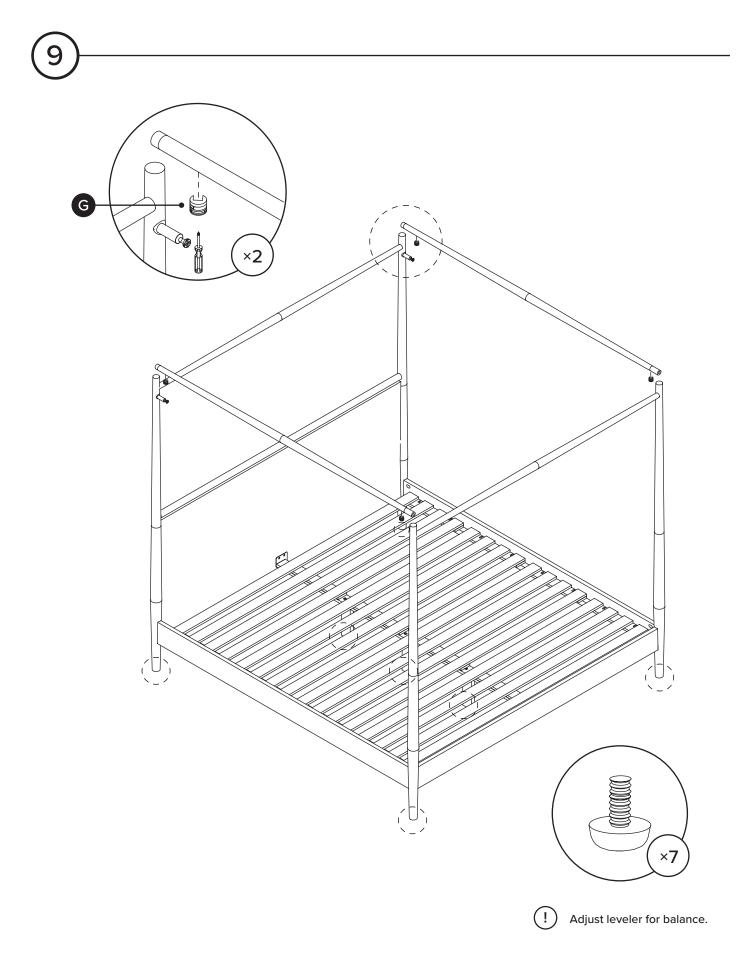

| PARTS INVENTORY |                                 |     |  |
|-----------------|---------------------------------|-----|--|
| ID              | DESCRIPTION                     | QTY |  |
| 1               | RIGHT LEG                       | 1   |  |
| 2               | LEFT LEG                        | 1   |  |
| 3               | BOTTOM RIGHT LEG                | 1   |  |
| 4               | BOTTOM LEFT LEG                 | 1   |  |
| 5               | HEADBOARD                       | 1   |  |
| 6               | FOOTBOARD                       | 1   |  |
| 7               | SIDEBOARD                       | 2   |  |
| 8               | HEADBOARD / FOOTBOARD TOP FRAME | 2   |  |
| 9               | SIDEBOARD TOP FRAME             | 2   |  |
| 10              | HEADBOARD FRAME                 | 1   |  |
| 11              | SLATS                           | 4   |  |
| 12              | CENTER BEAM                     | 1   |  |
| 13              | CENTER LEG                      | 3   |  |

# OF PEOPLE

REQUIRED TOOL

| PARTS INVENTORY CONT. |                            |     |
|-----------------------|----------------------------|-----|
| ID                    | DESCRIPTION                | QTY |
| A                     | ALLEN KEY                  | 1   |
| В                     | M6 × 30MM BOLT             | 22  |
| C                     | M6 × 15MM BOLT             | 4   |
| D                     | M8 × 50MM BOLT             | 18  |
| e                     | ARCH WASHER                | 18  |
| F                     | COMPRESSION FITTING ANCHOR | 8   |
| G                     | CAMLOCK                    | 8   |
|                       | M6 LOCK WASHER             | 20  |
| 0                     | M6 WASHER                  | 20  |

Structural integrity is warranted only if all fasteners are properly installed & tightened, and the bed is moved only per instructions.