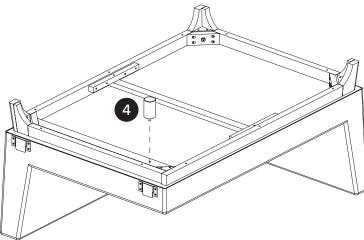

|  |     |
|-----------------------|---------------------------|--|-----|
| ID                    | DESCRIPTION               |  | QTY |
| Ð                     | LEFT CORNER BACK CUSHION  |  | 1   |
| 0                     | RIGHT CORNER BACK CUSHION |  | 1   |
| J                     | CENTER BACK CUSHION       |  | 2   |
| K                     | SIDE BACK CUSHION         |  | 2   |
| C                     | SEAT CUSHION              |  | 5   |
| M                     | SIDE CUSHION              |  | 2   |

#### ARTICLE.







Fully tighten all bolts (E) and screws (G) once legs are aligned properly.

## ARTICLE.



## ARTICLE.







Fully tighten all bolts (E)and screws (G) once legsare aligned properly.

# 4



Align numbered leg with numbered label on sofa frame.