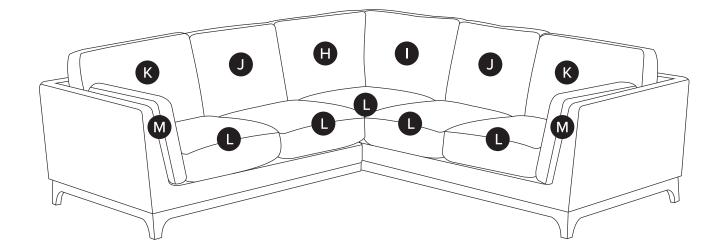

| PARTS INVENTORY CONT. |                           |  |     |
|-----------------------|---------------------------|--|-----|
| ID                    | DESCRIPTION               |  | QTY |
| Ð                     | LEFT CORNER BACK CUSHION  |  | 1   |
| 0                     | RIGHT CORNER BACK CUSHION |  | 1   |
| J                     | CENTER BACK CUSHION       |  | 2   |
| K                     | SIDE BACK CUSHION         |  | 2   |
| C                     | SEAT CUSHION              |  | 5   |
| M                     | SIDE CUSHION              |  | 2   |