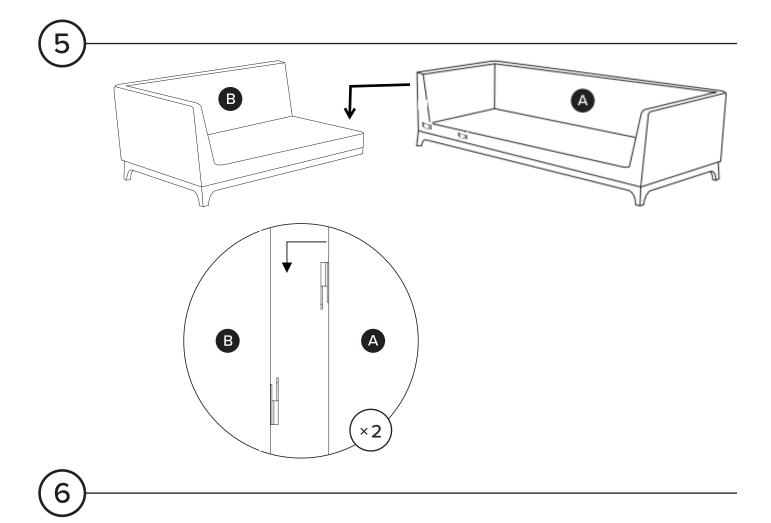

# OF PEOPLE

**REQUIRED TOOL** 

| PARTS INVENTORY |                    |        |     |  |
|-----------------|--------------------|--------|-----|--|
| ID              | DESCRIPTION        |        | QTY |  |
| A               | RIGHT SOFA SECTION |        | 1   |  |
| B               | LEFT SOFA SECTION  |        | 1   |  |
| С               | WASHER             | 0      | 7   |  |
| D               | LOCK WASHER        | (G)    | 7   |  |
| Ð               | M8 × 50MM BOLT     | (0)    | 7   |  |
| F               | ALLEN KEY          |        | 1   |  |
| G               | M4 × 70MM SCREW    | Gaanaa | 14  |  |