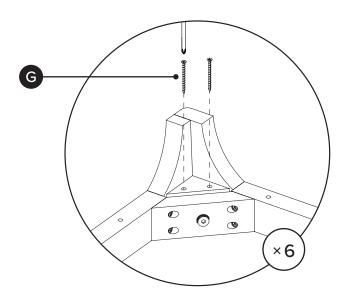

#### ARTICLE.

Fully tighten all bolts (E) and screws (G) once legs are aligned properly.

## ARTICLE.

Fully tighten all bolts (E)and screws (G) once legsare aligned properly.