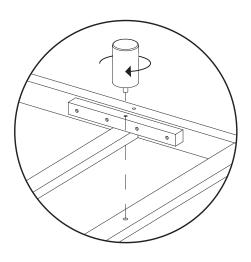

#### ARTICLE.

Fully tighten all bolts (E) and screws (G) once legs are aligned properly.

## ARTICLE.

Fully tighten all bolts (E)and screws (G) once legsare aligned properly.