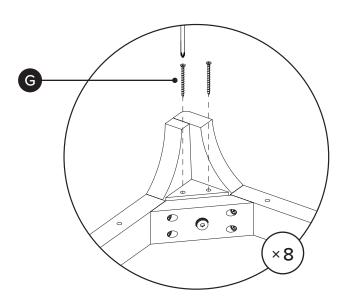

## ARTICLE.

Fully tighten all bolts (E)and screws (G) once legsare aligned properly.