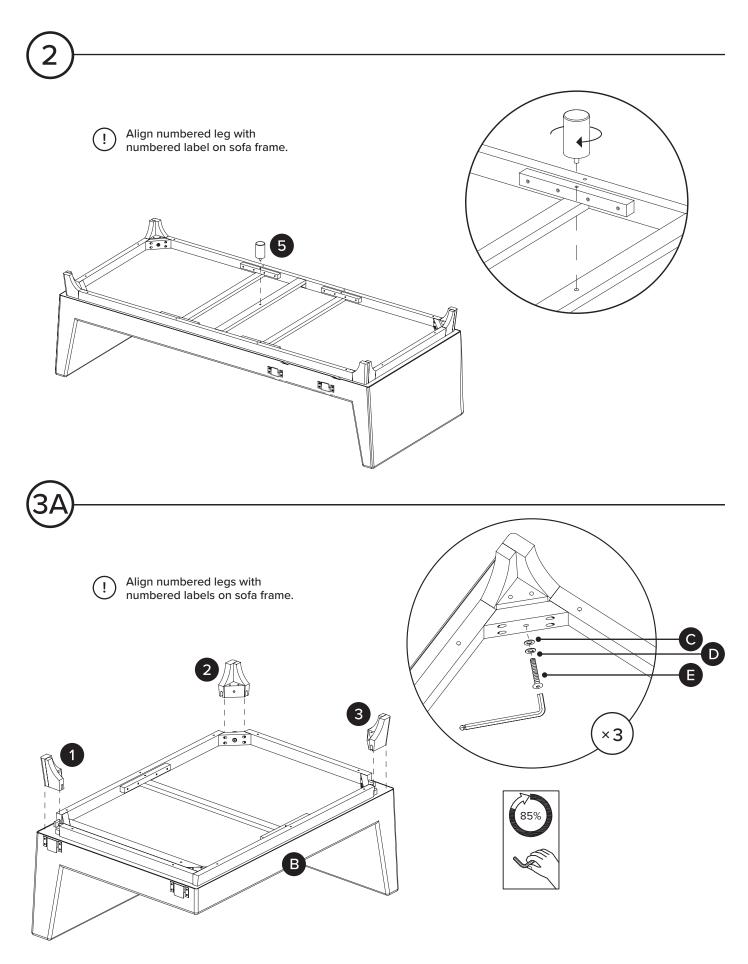

|
| F               | ALLEN KEY          |        | 1   |  |
| G               | M4 × 70MM SCREW    | Gaanaa | 14  |  |

| PARTS INVENTORY CONT. |                           |  |     |
|-----------------------|---------------------------|--|-----|
| ID                    | DESCRIPTION               |  | QTY |
| Ð                     | LEFT CORNER BACK CUSHION  |  | 1   |
| 0                     | RIGHT CORNER BACK CUSHION |  | 1   |
| J                     | CENTER BACK CUSHION       |  | 2   |
| K                     | SIDE BACK CUSHION         |  | 2   |
| C                     | SEAT CUSHION              |  | 5   |
| M                     | SIDE CUSHION              |  | 2   |

#### ARTICLE.







Fully tighten all bolts (E) and screws (G) once legs are aligned properly.

## ARTICLE.



## ARTICLE.







Fully tighten all bolts (E)and screws (G) once legsare aligned properly.

# 4



Align numbered leg with numbered label on sofa frame.