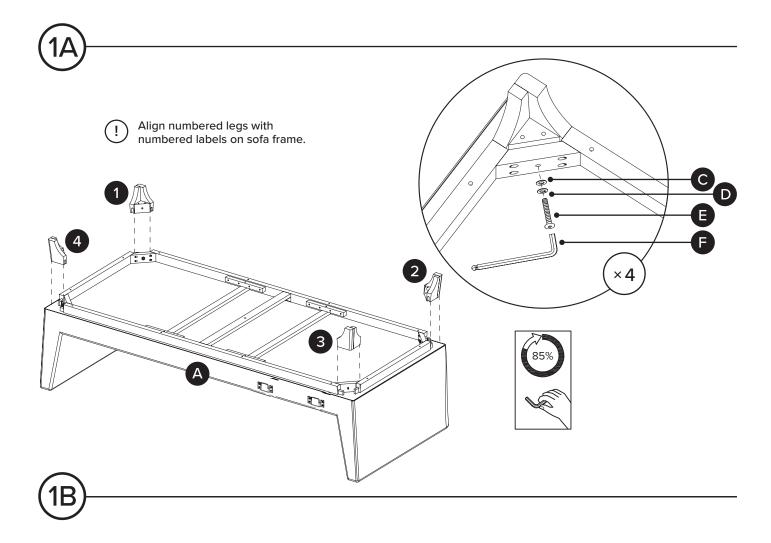

#### ARTICLE.

Fully tighten all bolts (E) and screws (G) once legs are aligned properly.

# 4

Align numbered leg with numbered label on sofa frame.