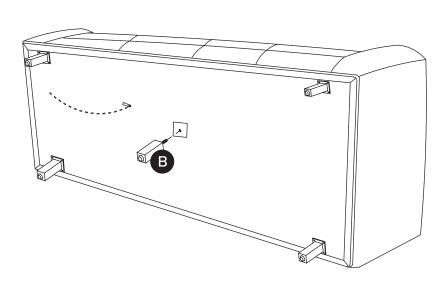

Legs are stored under sofa in zippered compartment.

(1B)

(!) Adjust levelers as needed.