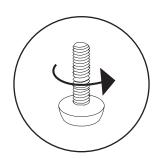

Legs are stored under sofa in zippered compartment.

(1B)

(!) Adjust levelers as needed.