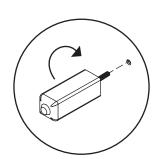

Legs are stored under sofa in zippered compartment.

(1B)

(!) Adjust levelers as needed.