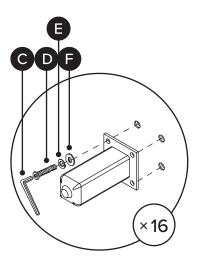

!

Hardware may loosen over time, check the bolts regularly and tighten if necessary.

| PARTS INVENTORY |             |  |     |
|-----------------|-------------|--|-----|
| ID              | DESCRIPTION |  | QTY |
| A               | SIDE LEG    |  | 4   |
| B               | CENTER LEG  |  | 1   |
| G               | ALLEN KEY   |  | 1   |
| D               | BOLT        |  | 16  |
| <b>B</b>        | LOCK WASHER |  | 16  |
| <b>6</b>        | WASHER      |  | 16  |