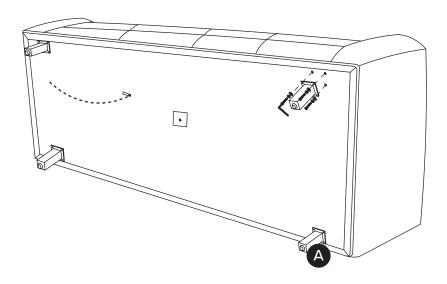

Legs are stored under sofa in zippered compartment.

(1B)

(!) Adjust levelers as needed.