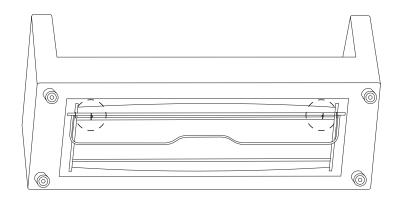

## 1)---

(!)

Before pulling out of the sofabed ensure two wire ties are removed.