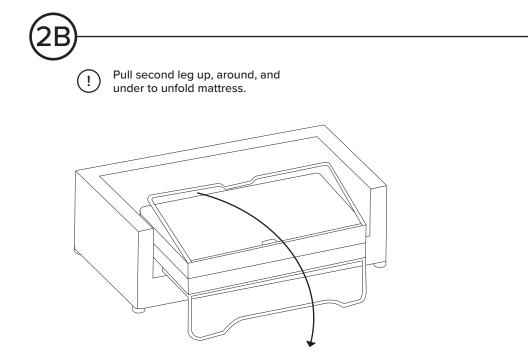

## 1)---

(!)

Before pulling out of the sofabed ensure two wire ties are removed.