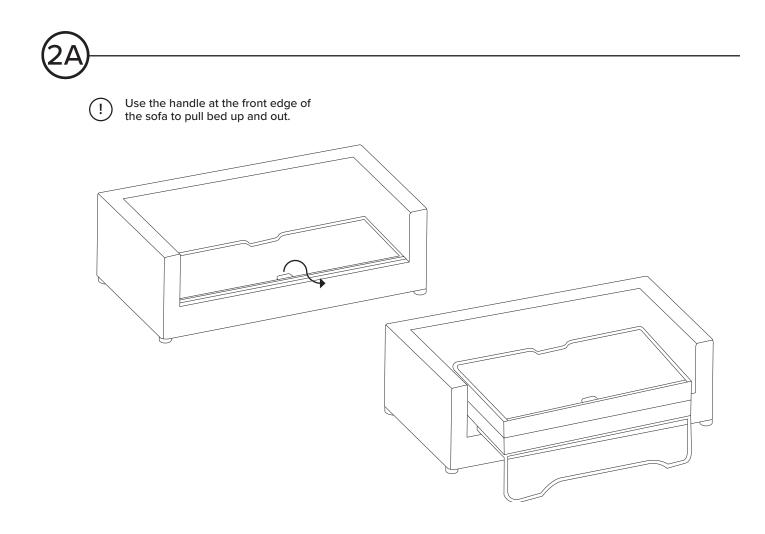

## 1)---

(!)

Before pulling out of the sofabed ensure two wire ties are removed.