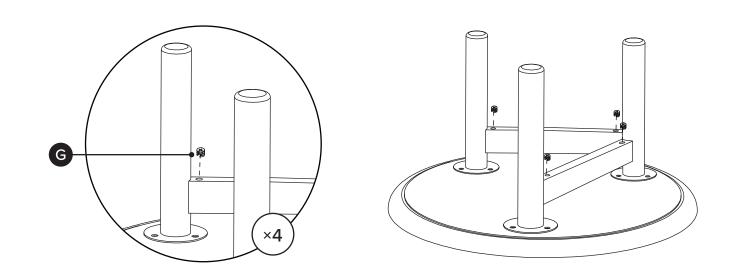

| ID DESCRIPTION QT   A LEG 1 2   B LEG 2 1 |
|-------------------------------------------|
|                                           |
| B LEG 2 1                                 |
|                                           |
| С ТОР 1                                   |
| CONNECTOR 2                               |
| ALLEN KEY                                 |
| CAM LOCK SCREW                            |
| G CAM LOCK NUT                            |
| H M6 × 15MM BOLT ())))) 9                 |
| M6 LOCK WASHER                            |
| J M6 WASHER O 9                           |