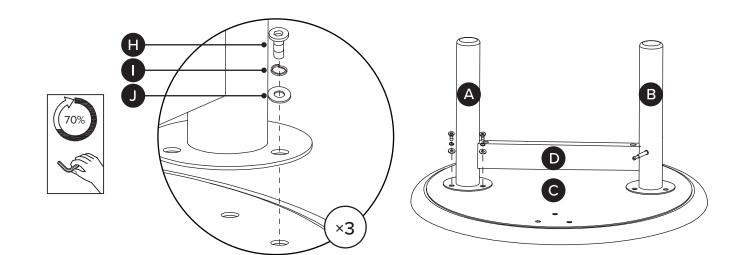

| ID DESCRIPTION QT   A LEG 1 2   B LEG 2 1 |
|-------------------------------------------|
|                                           |
| B LEG 2 1                                 |
|                                           |
| С ТОР 1                                   |
| CONNECTOR 2                               |
| ALLEN KEY                                 |
| CAM LOCK SCREW                            |
| G CAM LOCK NUT                            |
| H M6 × 15MM BOLT ())))) 9                 |
| M6 LOCK WASHER                            |
| J M6 WASHER O 9                           |