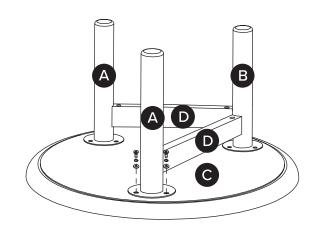

| ID DESCRIPTION QT   A LEG 1 2   B LEG 2 1 |
|-------------------------------------------|
|                                           |
| B LEG 2 1                                 |
|                                           |
| С ТОР 1                                   |
| CONNECTOR 2                               |
| ALLEN KEY                                 |
| CAM LOCK SCREW                            |
| G CAM LOCK NUT                            |
| H M6 × 15MM BOLT ())))) 9                 |
| M6 LOCK WASHER                            |
| J M6 WASHER O 9                           |