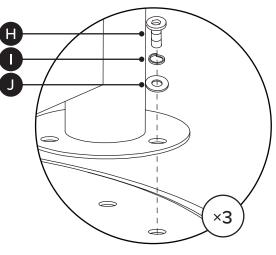

| ID DESCRIPTION QT   A LEG 1 2   B LEG 2 1 |
|-------------------------------------------|
|                                           |
| B LEG 2 1                                 |
|                                           |
| С ТОР 1                                   |
| CONNECTOR 2                               |
| ALLEN KEY                                 |
| CAM LOCK SCREW                            |
| G CAM LOCK NUT                            |
| H M6 × 15MM BOLT ())))) 9                 |
| M6 LOCK WASHER                            |
| J M6 WASHER O 9                           |