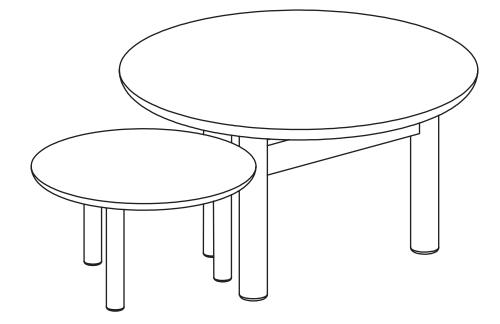

VERSION 1.0

## Assembly Instructions



## BOWERY

Nesting Table

## ASSEMBLY INSTRUCTIONS

Read these instructions carefully and keep for future reference. Refer to parts inventory for guidance, and ensure you have all pieces before starting.

When assembling, place all parts on a soft, clean, and flat surface such as a carpet to prevent scratches.

If you're having difficulty, our friendly Customer Care team is always here to help. Call us at **1.888.746.3455** during business hours, email **service@article.com** or chat live at **article.com**.



| ID DESCRIPTION QT   A LEG 1 2   B LEG 2 1 |
|-------------------------------------------|
|                                           |
| B LEG 2 1                                 |
|                                           |
| С ТОР 1                                   |
| CON