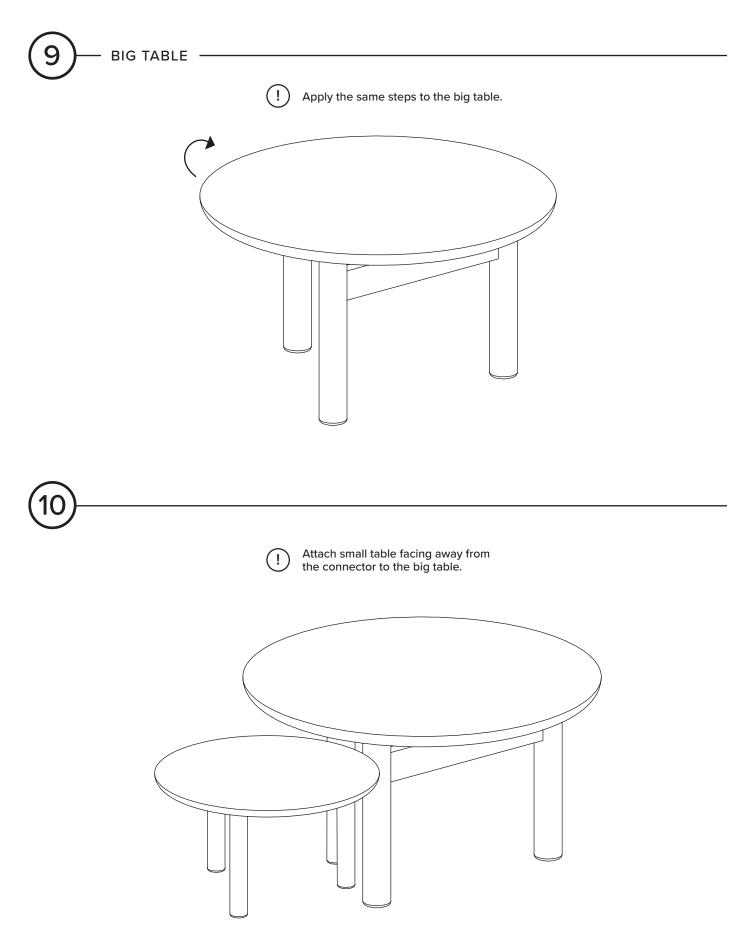

e team is always here to help. Call us at **1.888.746.3455** during business hours, email **service@article.com** or chat live at **article.com**.



| ID DESCRIPTION QT   A LEG 1 2   B LEG 2 1 |
|-------------------------------------------|
|                                           |
| B LEG 2 1                                 |
|                                           |
| С ТОР 1                                   |
| CONNECTOR 2                               |
| ALLEN KEY                                 |
| CAM LOCK SCREW                            |
| G CAM LOCK NUT                            |
| H M6 × 15MM BOLT ())))) 9                 |
| M6 LOCK WASHER                            |
| J M6 WASHER O 9                           |



















## ARTICLE.