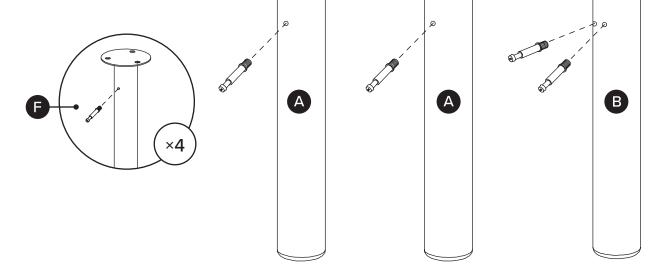

| ID DESCRIPTION QT   A LEG 1 2   B LEG 2 1 |
|-------------------------------------------|
|                                           |
| B LEG 2 1                                 |
|                                           |
| С ТОР 1                                   |
| CONNECTOR 2                               |
| ALLEN KEY                                 |
| CAM LOCK SCREW                            |
| G CAM LOCK NUT                            |
| H M6 × 15MM BOLT ())))) 9                 |
| M6 LOCK WASHER                            |
| J M6 WASHER O 9                           |