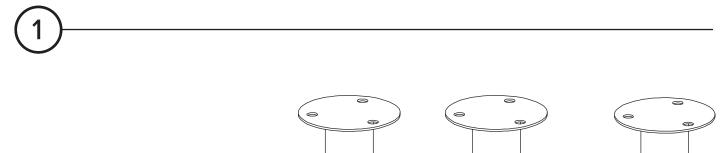

| ID DESCRIPTION QT   A LEG 1 2   B LEG 2 1 |
|-------------------------------------------|
|                                           |
| B LEG 2 1                                 |
|                                           |
| С ТОР 1                                   |
| CONNECTOR 2                               |
| ALLEN KEY                                 |
| CAM LOCK SCREW                            |
| G CAM LOCK NUT                            |
| H M6 × 15MM BOLT ())))) 9                 |
| M6 LOCK WASHER                            |
| J M6 WASHER O 9                           |