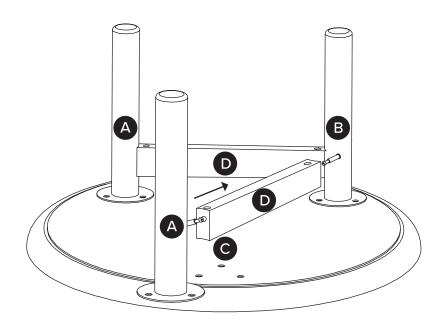

| ID DESCRIPTION QT   A LEG 1 2   B LEG 2 1 |
|-------------------------------------------|
|                                           |
| B LEG 2 1                                 |
|                                           |
| С ТОР 1                                   |
| CONNECTOR 2                               |
| ALLEN KEY                                 |
| CAM LOCK SCREW                            |
| G CAM LOCK NUT                            |
| H M6 × 15MM BOLT ())))) 9                 |
| M6 LOCK WASHER                            |
| J M6 WASHER O 9                           |