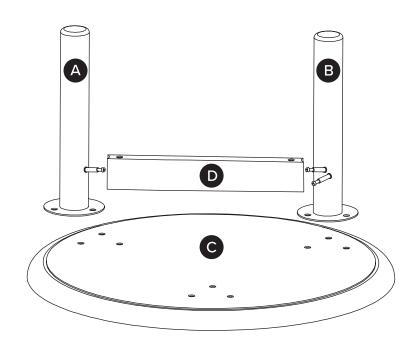

| ID DESCRIPTION QT   A LEG 1 2   B LEG 2 1 |
|-------------------------------------------|
|                                           |
| B LEG 2 1                                 |
|                                           |
| С ТОР 1                                   |
| CONNECTOR 2                               |
| ALLEN KEY                                 |
| CAM LOCK SCREW                            |
| G CAM LOCK NUT                            |
| H M6 × 15MM BOLT ())))) 9                 |
| M6 LOCK WASHER                            |
| J M6 WASHER O 9                           |