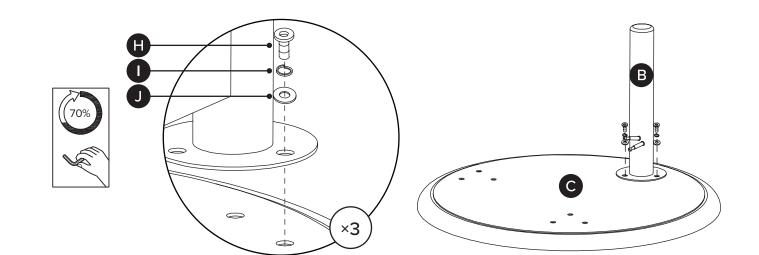

| ID DESCRIPTION QT   A LEG 1 2   B LEG 2 1 |
|-------------------------------------------|
|                                           |
| B LEG 2 1                                 |
|                                           |
| С ТОР 1                                   |
| CONNECTOR 2                               |
| ALLEN KEY                                 |
| CAM LOCK SCREW                            |
| G CAM LOCK NUT                            |
| H M6 × 15MM BOLT ())))) 9                 |
| M6 LOCK WASHER                            |
| J M6 WASHER O 9                           |