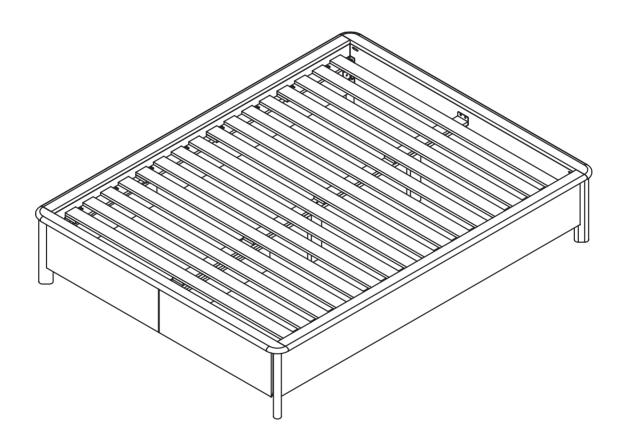

## ARTICLE.

## **Assembly Instructions**



## **PACTERA**

Storage Bed

ARTICLE. PACTERA Storage Bed Page 2 of 11

## ASSEMBLY INSTRUCTIONS

Read these instructions carefully and keep for future reference. Refer to parts inventory for guidance, and ensure you have all pieces before starting.

When assembling, place all parts on a soft, clean, and flat surface such as a carpet to prevent scratches.

If you're having difficulty, our friendly Customer Care team is always here to help. Call us at **1.888.746.3455** during business hours, email **service@article.com** or chat live at **article.com**.



Structural integrity is warranted only if all fasteners are properly installed & tightened, and the bed is moved only per instructions.

| PARTS INVENTORY |                   |     |  |
|-----------------|-------------------|-----|--|