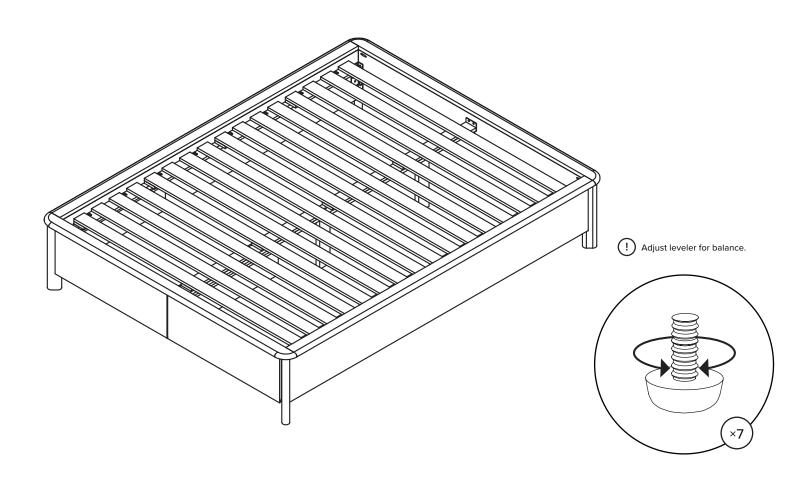

|     |     |  |
|-----------------------|--------------|-----|-----|--|
| ID                    | DESCRIPTION  |     | QTY |  |
| 0                     | ALLEN KEY    |     | 1   |  |
| M                     | M8 × 20 BOLT | (9) | 12  |  |
| N                     | M6 × 35 BOLT | (3) | 34  |  |
| 0                     | M6 × 15 BOLT | (3) | 4   |  |

| PARTS INVENTORY CONT. |                |   |     |  |  |
|-----------------------|----------------|---|-----|--|--|
| ID                    | DESCRIPTION    |   | QTY |  |  |
| P                     | M8 LOCK WASHER |   | 12  |  |  |
| Q                     | M8 FLAT WASHER |   | 12  |  |  |
| R                     | M6 WASHER      |   | 28  |  |  |
| S                     | M6 FLAT WASHER | • | 28  |  |  |