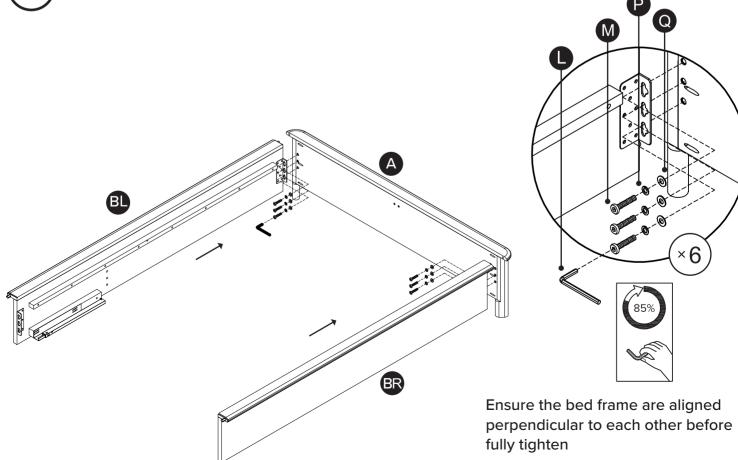

Structural integrity is warranted only if all fasteners are properly installed & tightened, and the bed is moved only per instructions.

| PARTS INVENTORY CONT. |              |     |     |  |
|-----------------------|--------------|-----|-----|--|
| ID                    | DESCRIPTION  |     | QTY |  |
| 0                     | ALLEN KEY    |     | 1   |  |
| M                     | M8 × 20 BOLT | (9) | 12  |  |
| N                     | M6 × 35 BOLT | (3) | 34  |  |
| 0                     | M6 × 15 BOLT | (3) | 4   |  |

| PARTS INVENTORY CONT. |                |   |     |  |  |
|-----------------------|----------------|---|-----|--|--|
| ID                    | DESCRIPTION    |   | QTY |  |  |
| P                     | M8 LOCK WASHER |   | 12  |  |  |
| Q                     | M8 FLAT WASHER |   | 12  |  |  |
| R                     | M6 WASHER      |   | 28  |  |  |
| S                     | M6 FLAT WASHER | • | 28  |  |  |