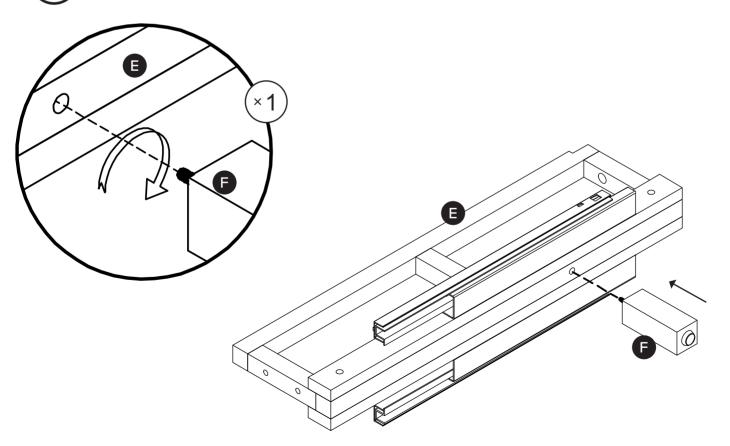

Structural integrity is warranted only if all fasteners are properly installed & tightened, and the bed is moved only per instructions.

| PARTS INVENTORY |                   |     |  |
|-----------------|-------------------|-----|--|
| ID              | DESCRIPTION       | QTY |  |
| A               | HEADBOARD         | 1   |  |
| B               | SIDEBOARD LEFT    | 1   |  |
| BR              | SIDEBOARD RIGHT   | 1   |  |
| 0               | FOOTBOARD         | 1   |  |
| D               | DRAWER BACK BOARD | 1   |  |
| <b>(3</b>       | DRAWER SIDE RAIL  | 1   |  |

| PARTS INVENTORY |                                 |     |  |
|-----------------|---------------------------------|-----|--|
| ID              | DESCRIPTION                     | QTY |  |
| <b>6</b>        | SUPPORT LEG OF DRAWER SIDE RAIL | 1   |  |
| G               | CENTER BEAM                     | 1   |  |
| <b>(1)</b>      | SUPPORT LEG                     | 2   |  |
| 0               | SLATS                           | 4   |  |
| 0               | DRAWER                          | 2   |  |
| K               | CASTER                          | 2   |  |

Structural integrity is warranted only if all fasteners are properly installed & tightened, and the bed is moved only per instructions.

| PARTS INVENTORY CONT. |              |     |     |  |
|-----------------------|--------------|-----|-----|--|
| ID                    | DESCRIPTION  |     | QTY |  |
| 0                     | ALLEN KEY    |     | 1   |  |
| M                     | M8 × 20 BOLT | (9) | 12  |  |
| N                     | M6 × 35 BOLT | (3) | 34  |  |
| 0                     | M6 × 15 BOLT | (3) | 4   |  |

| PARTS INVENTORY CONT. |                |   |     |  |  |
|-----------------------|----------------|---|-----|--|--|
| ID                    | DESCRIPTION    |   | QTY |  |  |
| P                     | M8 LOCK WASHER |   | 12  |  |  |
| Q                     | M8 FLAT WASHER |   | 12  |  |  |
| R                     | M6 WASHER      |   | 28  |  |  |
| S                     | M6 FLAT WASHER | • | 28  |  |  |