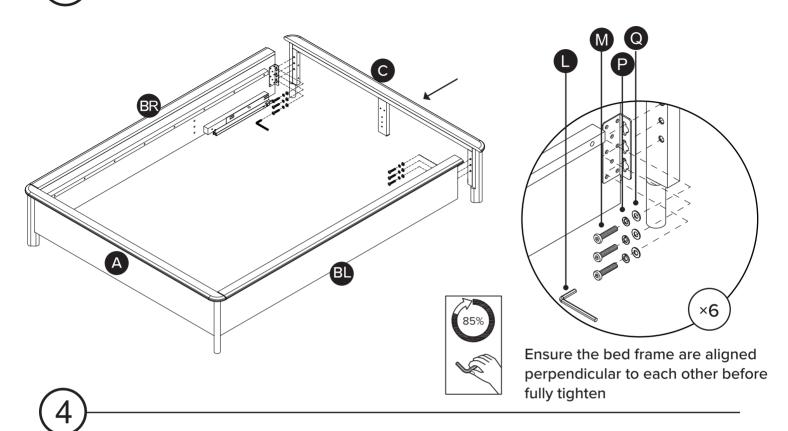

Structural integrity is warranted only if all fasteners are properly installed & tightened, and the bed is moved only per instructions.

| PARTS INVENTORY |                   |     |  |
|-----------------|-------------------|-----|--|
| ID              | DESCRIPTION       | QTY |  |
| A               | HEADBOARD         | 1   |  |
| B               | SIDEBOARD LEFT    | 1   |  |
| BR              | SIDEBOARD RIGHT   | 1   |  |
| 0               | FOOTBOARD         | 1   |  |
| D               | DRAWER BACK BOARD | 1   |  |
| <b>(3</b>       | DRAWER SIDE RAIL  | 1   |  |

| PARTS INVENTORY |                                 |     |  |
|-----------------|---------------------------------|-----|--|
| ID              | DESCRIPTION                     | QTY |  |
| <b>6</b>        | SUPPORT LEG OF DRAWER SIDE RAIL | 1   |  |
| G               | CENTER BEAM                     | 1   |  |
| <b>(1)</b>      | SUPPORT LEG                     | 2   |  |
| 0               | SLATS                           | 4   |  |
| 0               | DRAWER                          | 2   |  |
| K               | CASTER                          | 2   |  |

Structural integrity is warranted only if all fasteners are properly installed & tightened, and the bed is moved only per instructions.

| PARTS INVENTORY CONT. |              |     |     |  |
|-----------------------|--------------|-----|-----|--|
| ID                    | DESCRIPTION  |     | QTY |  |
| 0                     | ALLEN KEY    |     | 1   |  |
| M                     | M8 × 20 BOLT | (9) | 12  |  |
| N                     | M6 × 35 BOLT | (3) | 34  |  |
| 0                     | M6 × 15 BOLT | (3) | 4   |  |

| PARTS INVENTORY CONT. |                |   |     |  |  |
|-----------------------|----------------|---|-----|--|--|
| ID                    | DESCRIPTION    |   | QTY |  |  |
| P                     | M8 LOCK WASHER |   | 12  |  |  |
| Q                     | M8 FLAT WASHER |   | 12  |  |  |
| R                     | M6 WASHER      |   | 28  |  |  |
| S                     | M6 FLAT WASHER | • | 28  |  |  |