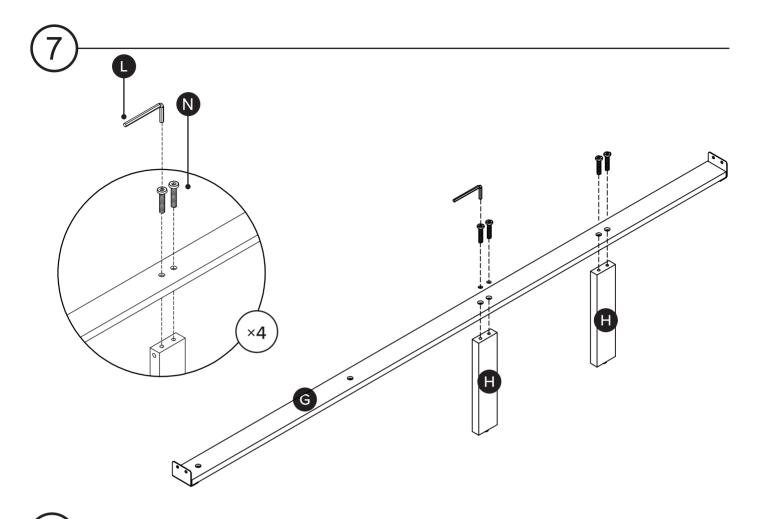

| PARTS INVENTORY |                                 |     |  |
|-----------------|---------------------------------|-----|--|
| ID              | DESCRIPTION                     | QTY |  |
| <b>6</b>        | SUPPORT LEG OF DRAWER SIDE RAIL | 1   |  |
| G               | CENTER BEAM                     | 1   |  |
| <b>(1)</b>      | SUPPORT LEG                     | 2   |  |
| 0               | SLATS                           | 4   |  |
| 0               | DRAWER                          | 2   |  |
| K               | CASTER                          | 2   |  |

Structural integrity is warranted only if all fasteners are properly installed & tightened, and the bed is moved only per instructions.

| PARTS INVENTORY CONT. |              |     |     |  |
|-----------------------|--------------|-----|-----|--|
| ID                    | DESCRIPTION  |     | QTY |  |
| 0                     | ALLEN KEY    |     | 1   |  |
| M                     | M8 × 20 BOLT | (9) | 12  |  |
| N                     | M6 × 35 BOLT | (3) | 34  |  |
| 0                     | M6 × 15 BOLT | (3) | 4   |  |