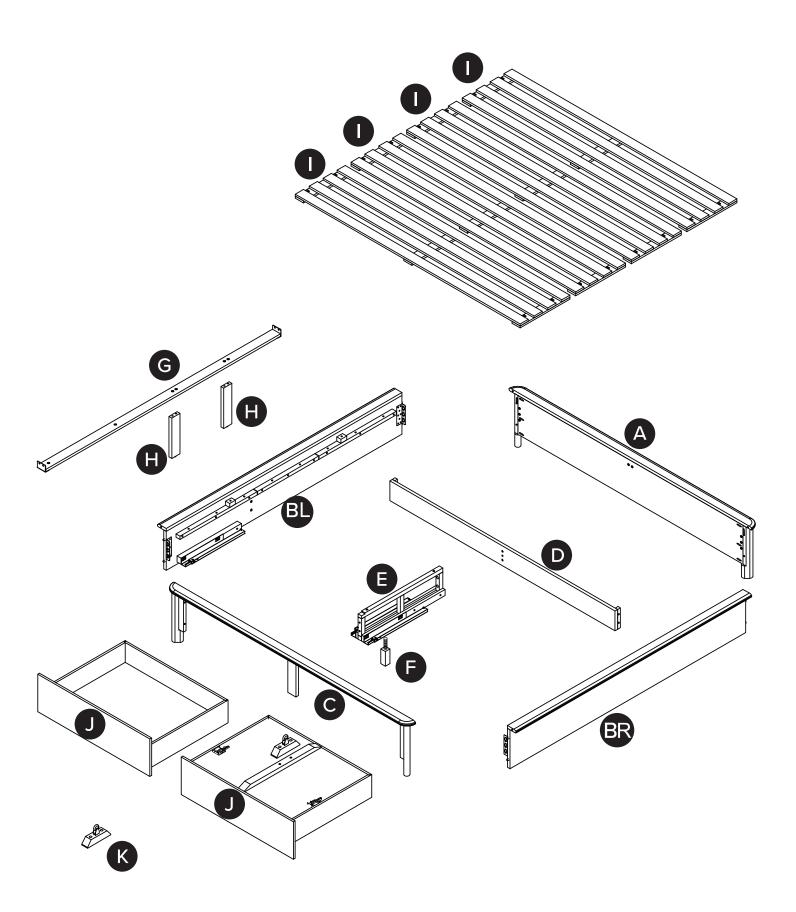

Structural integrity is warranted only if all fasteners are properly installed & tightened, and the bed is moved only per instructions.

| PARTS INVENTORY |                   |     |  |
|-----------------|-------------------|-----|--|
| ID              | DESCRIPTION       | QTY |  |
| A               | HEADBOARD         | 1   |  |
| B               | SIDEBOARD LEFT    | 1   |  |
| BR              | SIDEBOARD RIGHT   | 1   |  |
| 0               | FOOTBOARD         | 1   |  |
| D               | DRAWER BACK BOARD | 1   |  |
| <b>(3</b>       | DRAWER SIDE RAIL  | 1   |  |

| PARTS INVENTORY |                                 |     |  |
|-----------------|---------------------------------|-----|--|
| ID              | DESCRIPTION                     | QTY |  |
| <b>6</b>        | SUPPORT LEG OF DRAWER SIDE RAIL | 1   |  |
| G               | CENTER BEAM                     | 1   |  |
| <b>(1)</b>      | SUPPORT LEG                     | 2   |  |
| 0               | SLATS                           | 4   |  |
| 0               | DRAWER                          | 2   |  |
| K               | CASTER                          | 2   |  |