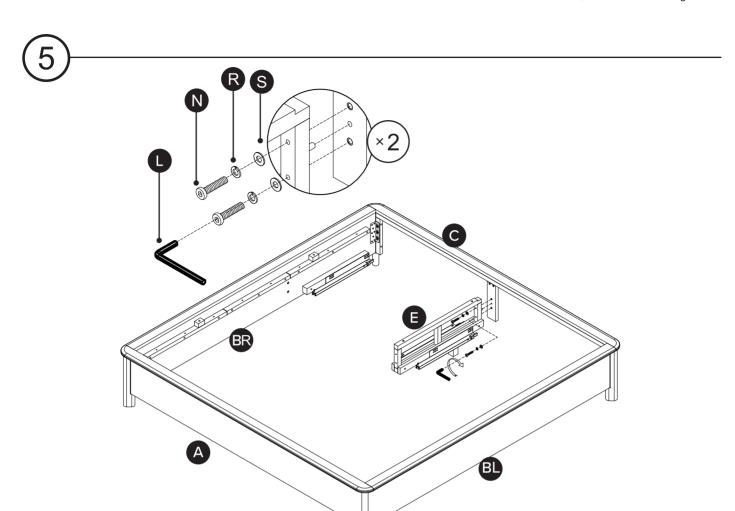

Structural integrity is warranted only if all fasteners are properly installed & tightened, and the bed is moved only per instructions.

| PARTS INVENTORY |                   |     |  |
|-----------------|-------------------|-----|--|
| ID              | DESCRIPTION       | QTY |  |
| A               | HEADBOARD         | 1   |  |
| B               | SIDEBOARD LEFT    | 1   |  |
| BR              | SIDEBOARD RIGHT   | 1   |  |
| 0               | FOOTBOARD         | 1   |  |
| D               | DRAWER BACK BOARD | 1   |  |
| <b>(3</b>       | DRAWER SIDE RAIL  | 1   |  |

| PARTS INVENTORY |                                 |     |  |
|-----------------|---------------------------------|-----|--|
| ID              | DESCRIPTION                     | QTY |  |
| <b>6</b>        | SUPPORT LEG OF DRAWER SIDE RAIL | 1   |  |
| G               | CENTER BEAM                     | 1   |  |
| <b>(1)</b>      | SUPPORT LEG                     | 2   |  |
| 0               | SLATS                           | 4   |  |
| 0               | DRAWER                          | 2   |  |
| K               | CASTER                          | 2   |  |

Structural integrity is warranted only if all fasteners are properly installed & tightened, and the bed is moved only per instructions.

| PARTS INVENTORY CONT. |              |     |     |  |
|-----------------------|--------------|-----|-----|--|
| ID                    | DESCRIPTION  |     | QTY |  |
| 0                     | ALLEN KEY    |     | 1   |  |
| M                     | M8 × 20 BOLT | (9) | 12  |  |
| N                     | M6 × 35 BOLT | (3) | 34  |  |
| 0                     | M6 × 15 BOLT | (3) | 4   |  |

| PARTS INVENTORY CONT. |                |   |     |  |  |
|-----------------------|----------------|---|-----|--|--|
| ID                    | DESCRIPTION    |   | QTY |  |  |
| P                     | M8 LOCK WASHER |   | 12  |  |  |
| Q                     | M8 FLAT WASHER |   | 12  |  |  |
| R                     | M6 WASHER      |   | 28  |  |  |
| S                     | M6 FLAT WASHER | • | 28  |  |  |