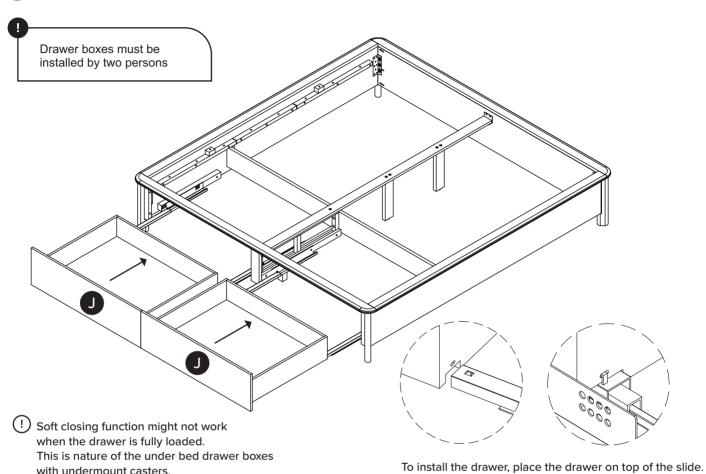

Structural integrity is warranted only if all fasteners are properly installed & tightened, and the bed is moved only per instructions.

| PARTS INVENTORY |                   |     |  |
|-----------------|-------------------|-----|--|
| ID              | DESCRIPTION       | QTY |  |
| A               | HEADBOARD         | 1   |  |
| B               | SIDEBOARD LEFT    | 1   |  |
| BR              | SIDEBOARD RIGHT   | 1   |  |
| 0               | FOOTBOARD         | 1   |  |
| D               | DRAWER BACK BOARD | 1   |  |
| <b>(3</b>       | DRAWER SIDE RAIL  | 1   |  |

| PARTS INVENTORY |                                 |     |  |
|-----------------|---------------------------------|-----|--|
| ID              | DESCRIPTION                     | QTY |  |
| <b>6</b>        | SUPPORT LEG OF DRAWER SIDE RAIL | 1   |  |
| G               | CENTER BEAM                     | 1   |  |
| <b>(1)</b>      | SUPPORT LEG                     | 2   |  |
| 0               | SLATS                           | 4   |  |
| 0               | DRAWER                          | 2   |  |
| K               | CASTER                          | 2   |  |