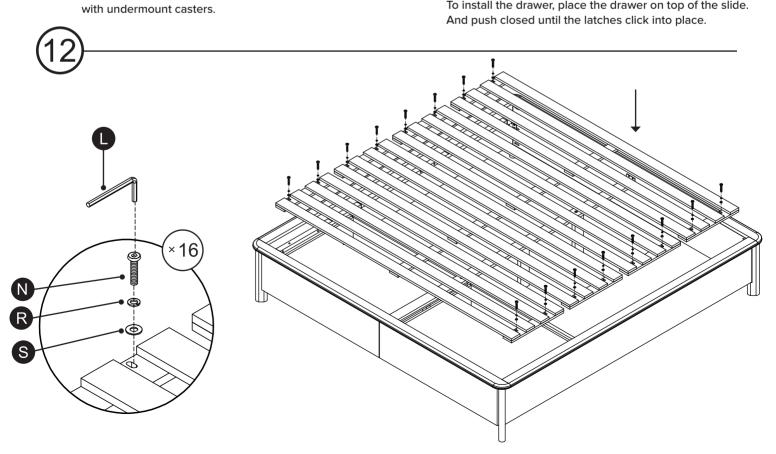

| PARTS INVENTORY |                                 |     |  |
|-----------------|---------------------------------|-----|--|
| ID              | DESCRIPTION                     | QTY |  |
| <b>6</b>        | SUPPORT LEG OF DRAWER SIDE RAIL | 1   |  |
| G               | CENTER BEAM                     | 1   |  |
| <b>(1)</b>      | SUPPORT LEG                     | 2   |  |
| 0               | SLATS                           | 4   |  |
| 0               | DRAWER                          | 2   |  |
| K               | CASTER                          | 2   |  |

Structural integrity is warranted only if all fasteners are properly installed & tightened, and the bed is moved only per instructions.

| PARTS INVENTORY CONT. |              |     |     |  |
|-----------------------|--------------|-----|-----|--|
| ID                    | DESCRIPTION  |     | QTY |  |
| 0                     | ALLEN KEY    |     | 1   |  |
| M                     | M8 × 20 BOLT | (9) | 12  |  |
| N                     | M6 × 35 BOLT | (3) | 34  |  |
| 0                     | M6 × 15 BOLT | (3) | 4   |  |

| PARTS INVENTORY CONT. |                |   |     |  |  |
|-----------------------|----------------|---|-----|--|--|
| ID                    | DESCRIPTION    |   | QTY |  |  |
| P                     | M8 LOCK WASHER |   | 12  |  |  |
| Q                     | M8 FLAT WASHER |   | 12  |  |  |
| R                     | M6 WASHER      |   | 28  |  |  |
| S                     | M6 FLAT WASHER | • | 28  |  |  |