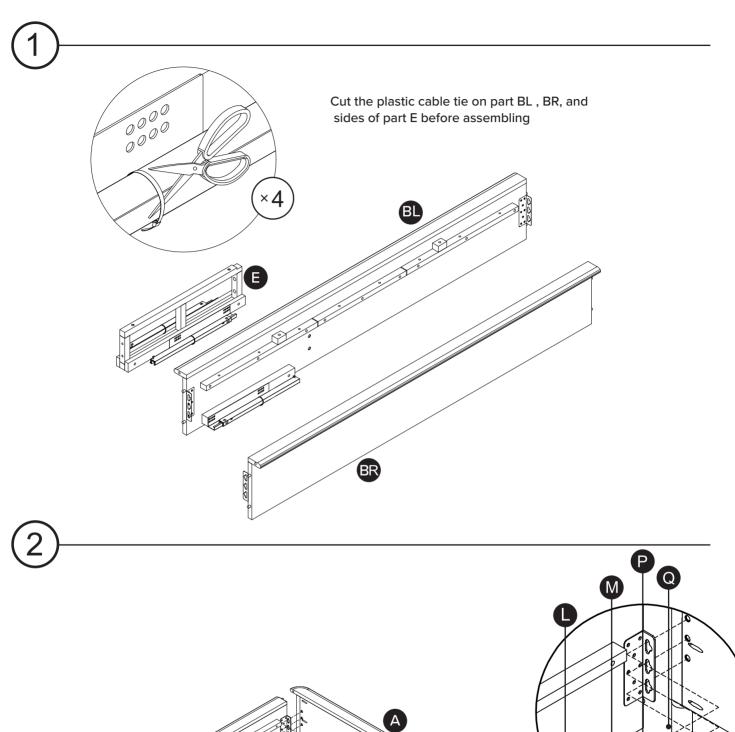

Structural integrity is warranted only if all fasteners are properly installed & tightened, and the bed is moved only per instructions.

| PARTS INVENTORY |                   |     |  |
|-----------------|-------------------|-----|--|
| ID              | DESCRIPTION       | QTY |  |
| A               | HEADBOARD         | 1   |  |
| B               | SIDEBOARD LEFT    | 1   |  |
| BR              | SIDEBOARD RIGHT   | 1   |  |
| 0               | FOOTBOARD         | 1   |  |
| D               | DRAWER BACK BOARD | 1   |  |
| <b>(3</b>       | DRAWER SIDE RAIL  | 1   |  |

| PARTS INVENTORY |                                 |     |  |
|-----------------|---------------------------------|-----|--|
| ID              | DESCRIPTION                     | QTY |  |
| <b>6</b>        | SUPPORT LEG OF DRAWER SIDE RAIL | 1   |  |
| G               | CENTER BEAM                     | 1   |  |
| <b>(1)</b>      | SUPPORT LEG                     | 2   |  |
| 0               | SLATS                           | 4   |  |
| 0               | DRAWER                          | 2   |  |
| K               | CASTER                          | 2   |  |