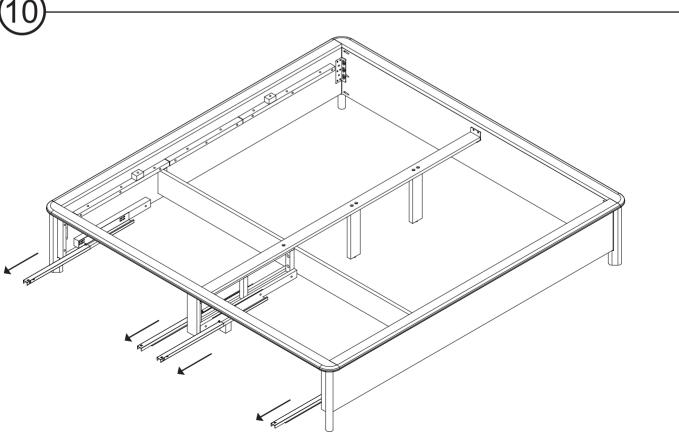

|     |     |  |
|-----------------------|--------------|-----|-----|--|
| ID                    | DESCRIPTION  |     | QTY |  |
| 0                     | ALLEN KEY    |     | 1   |  |
| M                     | M8 × 20 BOLT | (9) | 12  |  |
| N                     | M6 × 35 BOLT | (3) | 34  |  |
| 0                     | M6 × 15 BOLT | (3) | 4   |  |

| PARTS INVENTORY CONT. |                |   |     |  |  |
|-----------------------|----------------|---|-----|--|--|
| ID                    | DESCRIPTION    |   | QTY |  |  |
| P                     | M8 LOCK WASHER |   | 12  |  |  |
| Q                     | M8 FLAT WASHER |   | 12  |  |  |
| R                     | M6 WASHER      |   | 28  |  |  |
| S                     | M6 FLAT WASHER | • | 28  |  |  |