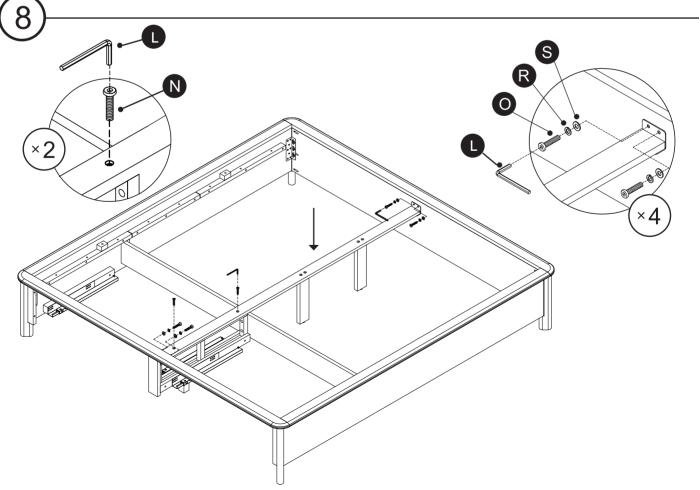

Structural integrity is warranted only if all fasteners are properly installed & tightened, and the bed is moved only per instructions.

| PARTS INVENTORY CONT. |              |     |     |  |
|-----------------------|--------------|-----|-----|--|
| ID                    | DESCRIPTION  |     | QTY |  |
| 0                     | ALLEN KEY    |     | 1   |  |
| M                     | M8 × 20 BOLT | (9) | 12  |  |
| N                     | M6 × 35 BOLT | (3) | 34  |  |
| 0                     | M6 × 15 BOLT | (3) | 4   |  |

| PARTS INVENTORY CONT. |                |   |     |  |  |
|-----------------------|----------------|---|-----|--|--|
| ID                    | DESCRIPTION    |   | QTY |  |  |
| P                     | M8 LOCK WASHER |   | 12  |  |  |
| Q                     | M8 FLAT WASHER |   | 12  |  |  |
| R                     | M6 WASHER      |   | 28  |  |  |
| S                     | M6 FLAT WASHER | • | 28  |  |  |