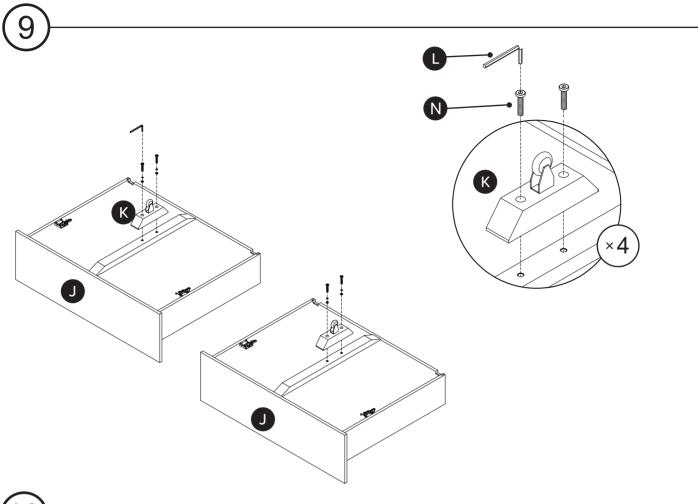

| PARTS INVENTORY |                                 |     |  |
|-----------------|---------------------------------|-----|--|
| ID              | DESCRIPTION                     | QTY |  |
| <b>6</b>        | SUPPORT LEG OF DRAWER SIDE RAIL | 1   |  |
| G               | CENTER BEAM                     | 1   |  |
| <b>(1)</b>      | SUPPORT LEG                     | 2   |  |
| 0               | SLATS                           | 4   |  |
| 0               | DRAWER                          | 2   |  |
| K               | CASTER                          | 2   |  |

Structural integrity is warranted only if all fasteners are properly installed & tightened, and the bed is moved only per instructions.

| PARTS INVENTORY CONT. |              |     |     |  |
|-----------------------|--------------|-----|-----|--|
| ID                    | DESCRIPTION  |     | QTY |  |
| 0                     | ALLEN KEY    |     | 1   |  |
| M                     | M8 × 20 BOLT | (9) | 12  |  |
| N                     | M6 × 35 BOLT | (3) | 34  |  |
| 0                     | M6 × 15 BOLT | (3) | 4   |  |