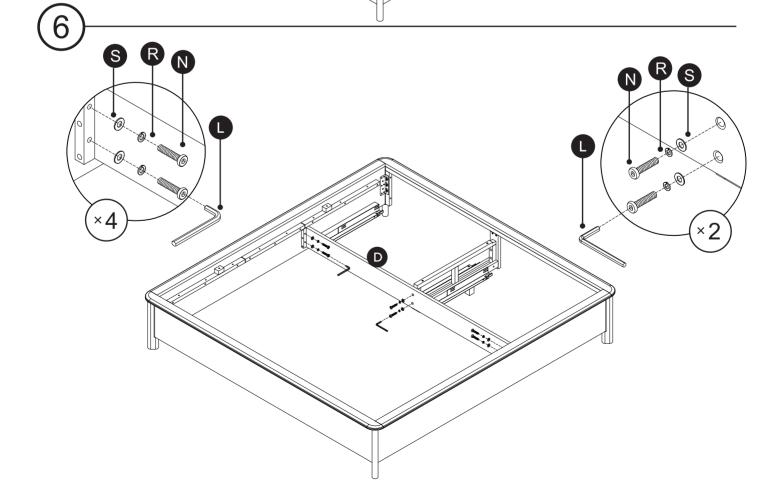

Structural integrity is warranted only if all fasteners are properly installed & tightened, and the bed is moved only per instructions.

| PARTS INVENTORY |                   |     |  |
|-----------------|-------------------|-----|--|
| ID              | DESCRIPTION       | QTY |  |
| A               | HEADBOARD         | 1   |  |
| B               | SIDEBOARD LEFT    | 1   |  |
| BR              | SIDEBOARD RIGHT   | 1   |  |
| 0               | FOOTBOARD         | 1   |  |
| D               | DRAWER BACK BOARD | 1   |  |
| <b>(3</b>       | DRAWER SIDE RAIL  | 1   |  |

| PARTS INVENTORY |                                 |     |  |
|-----------------|---------------------------------|-----|--|
| ID              | DESCRIPTION                     | QTY |  |
| <b>6</b>        | SUPPORT LEG OF DRAWER SIDE RAIL | 1   |  |
| G               | CENTER BEAM                     | 1   |  |
| <b>(1)</b>      | SUPPORT LEG                     | 2   |  |
| 0               | SLATS                           | 4   |  |
| 0               | DRAWER                          | 2   |  |
| K               | CASTER                          | 2   |  |

Structural integrity is warranted only if all fasteners are properly installed & tightened, and the bed is moved only per instructions.

| PARTS INVENTORY CONT. |              |     |     |  |
|-----------------------|--------------|-----|-----|--|
| ID                    | DESCRIPTION  |     | QTY |  |
| 0                     | ALLEN KEY    |     | 1   |  |
| M                     | M8 × 20 BOLT | (9) | 12  |  |
| N                     | M6 × 35 BOLT | (3) | 34  |  |
| 0                     | M6 × 15 BOLT | (3) | 4   |  |

| PARTS INVENTORY CONT. |                |   |     |  |  |
|-----------------------|----------------|---|-----|--|--|
| ID                    | DESCRIPTION    |   | QTY |  |  |
| P                     | M8 LOCK WASHER |   | 12  |  |  |
| Q                     | M8 FLAT WASHER |   | 12  |  |  |
| R                     | M6 WASHER      |   | 28  |  |  |
| S                     | M6 FLAT WASHER | • | 28  |  |  |