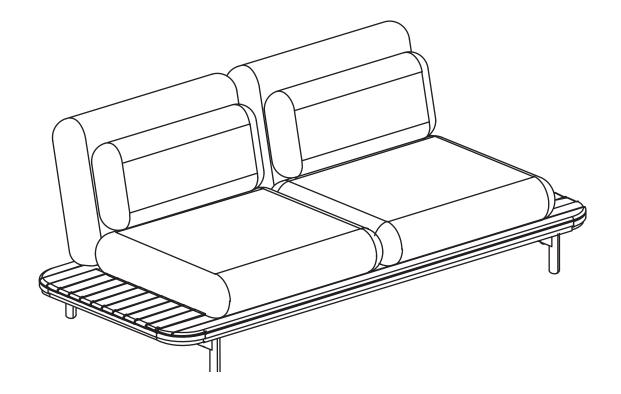

| PARTS INVENTORY |              |   |     |  |
|-----------------|--------------|---|-----|--|
| ID              | DESCRIPTION  |   | QTY |  |
| 1               | BASE         |   | 1   |  |
| 2               | LEG          |   | 2   |  |
| 3               | CENTER LEG   | I | 2   |  |
| 4               | BACK FRAME   |   | 2   |  |
| 5               | BACK CUSHION |   | 2   |  |
| 6               | PILLOW       |   | 2   |  |
| 7               | SEAT CUSHION |   | 2   |  |