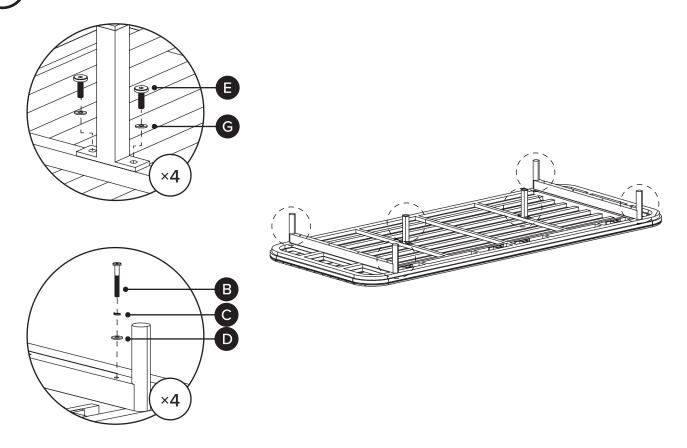

| PARTS INVENTORY |                |   |     |
|-----------------|----------------|---|-----|
| ID              | DESCRIPTION    |   | QTY |
| A               | ALLEN KEY      |   | 2   |
| В               | M8 × 65MM BOLT | 0 | 8   |
| C               | M8 LOCK WASHER |   | 8   |
| D               | M8 WASHER      |   | 8   |
| •               | M6 × 20MM BOLT | 0 | 8   |
| •               | M6 × 40MM BOLT | 0 | 4   |
| G               | M6 WASHER      |   | 8   |