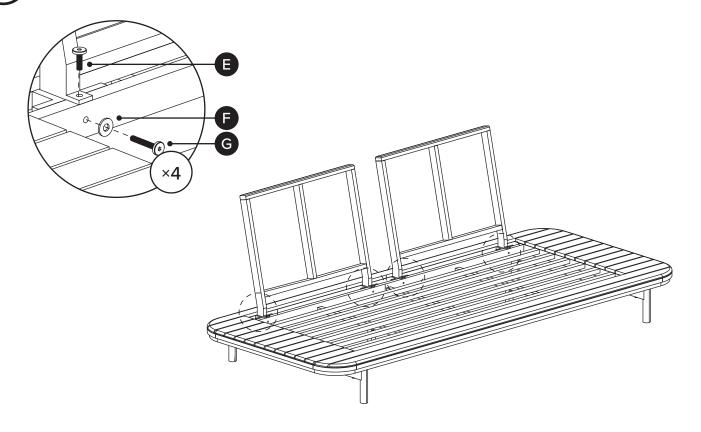

| PARTS INVENTORY |                |   |     |
|-----------------|----------------|---|-----|
| ID              | DESCRIPTION    |   | QTY |
| A               | ALLEN KEY      |   | 2   |
| В               | M8 × 65MM BOLT | 0 | 8   |
| C               | M8 LOCK WASHER |   | 8   |
| D               | M8 WASHER      |   | 8   |
| •               | M6 × 20MM BOLT | 0 | 8   |
| •               | M6 × 40MM BOLT | 0 | 4   |
| G               | M6 WASHER      |   | 8   |