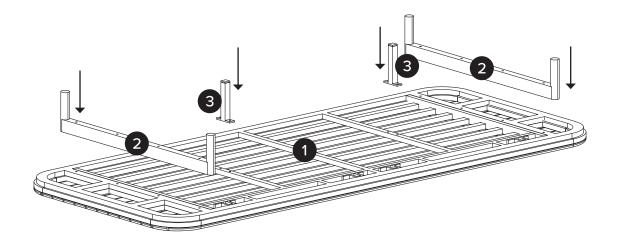

| PARTS INVENTORY |              |   |     |  |
|-----------------|--------------|---|-----|--|
| ID              | DESCRIPTION  |   | QTY |  |
| 1               | BASE         |   | 1   |  |
| 2               | LEG          |   | 2   |  |
| 3               | CENTER LEG   | I | 2   |  |
| 4               | BACK FRAME   |   | 2   |  |
| 5               | BACK CUSHION |   | 2   |  |
| 6               | PILLOW       |   | 2   |  |
| 7               | SEAT CUSHION |   | 2   |  |

| PARTS INVENTORY |                |   |     |
|-----------------|----------------|---|-----|
| ID              | DESCRIPTION    |   | QTY |
| A               | ALLEN KEY      |   | 2   |
| В               | M8 × 65MM BOLT | 0 | 8   |
| C               | M8 LOCK WASHER |   | 8   |
| D               | M8 WASHER      |   | 8   |
| •               | M6 × 20MM BOLT | 0 | 8   |
| •               | M6 × 40MM BOLT | 0 | 4   |
| G               | M6 WASHER      |   | 8   |