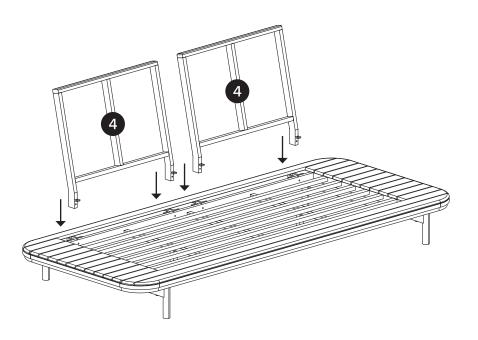

| PARTS INVENTORY |              |   |     |  |
|-----------------|--------------|---|-----|--|
| ID              | DESCRIPTION  |   | QTY |  |
| 1               | BASE         |   | 1   |  |
| 2               | LEG          |   | 2   |  |
| 3               | CENTER LEG   | I | 2   |  |
| 4               | BACK FRAME   |   | 2   |  |
| 5               | BACK CUSHION |   | 2   |  |
| 6               | PILLOW       |   | 2   |  |
| 7               | SEAT CUSHION |   | 2   |  |