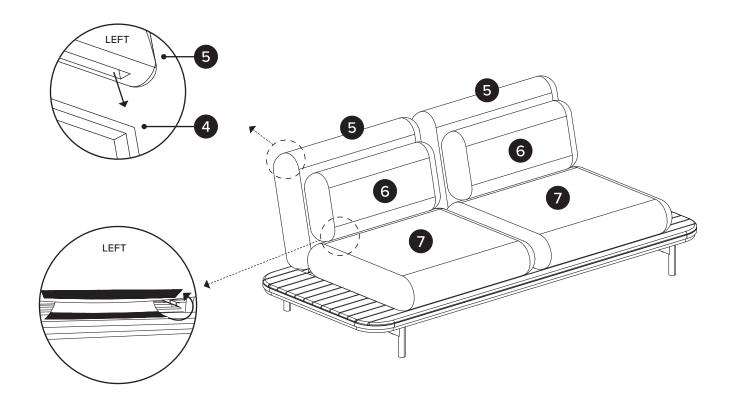

| PARTS INVENTORY |              |   |     |  |
|-----------------|--------------|---|-----|--|
| ID              | DESCRIPTION  |   | QTY |  |
| 1               | BASE         |   | 1   |  |
| 2               | LEG          |   | 2   |  |
| 3               | CENTER LEG   | I | 2   |  |
| 4               | BACK FRAME   |   | 2   |  |
| 5               | BACK CUSHION |   | 2   |  |
| 6               | PILLOW       |   | 2   |  |
| 7               | SEAT CUSHION |   | 2   |  |