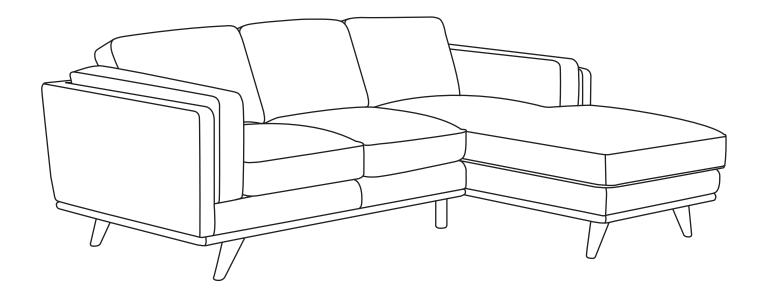

## **TIMBER**

Right Sectional Sofa

 $[\ ]$ 

Hardware may loosen over time, check the bolts regularly and tighten if necessary.

| PARTS INVENTORY |                      |  |     |
|-----------------|----------------------|--|-----|
| ID              | DESCRIPTION          |  | QTY |
| A               | SOFA SECTION         |  | 1   |
| B               | RIGHT CHAISE SECTION |  | 1   |
| C               | CORNER LEGS          |  | 5   |
| D               | INSIDE LEGS          |  | 3   |
| •               | ALLEN KEY            |  | 2   |
| •               | M10 × 60MM BOLT      |  | 5   |
| G               | LOCK WASHER          |  | 5   |
| •               | WASHER               |  | 5   |

| PARTS INVENTORY CONT. |                    |  |     |  |
|-----------------------|--------------------|--|-----|--|
| ID                    | DESCRIPTION        |  | QTY |  |
| 0                     | ARM CUSHION        |  | 2   |  |
| 0                     | SHORT SEAT CUSHION |  | 2   |  |
| K                     | LONG SEAT CUSHION  |  | 1   |  |
| 0                     | BACK CUSHION       |  | 3   |  |