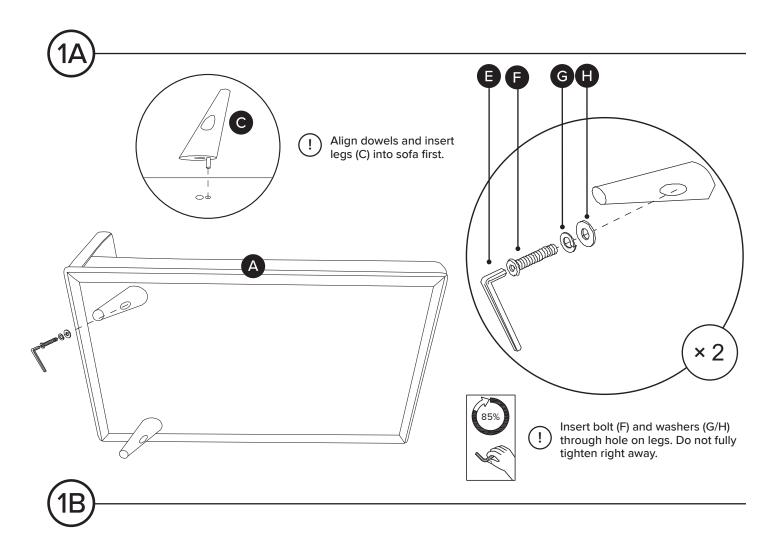

 $[\ ]$ 

Hardware may loosen over time, check the bolts regularly and tighten if necessary.

| PARTS INVENTORY |                      |  |     |
|-----------------|----------------------|--|-----|
| ID              | DESCRIPTION          |  | QTY |
| A               | SOFA SECTION         |  | 1   |
| B               | RIGHT CHAISE SECTION |  | 1   |
| C               | CORNER LEGS          |  | 5   |
| D               | INSIDE LEGS          |  | 3   |
| •               | ALLEN KEY            |  | 2   |
| •               | M10 × 60MM BOLT      |  | 5   |
| G               | LOCK WASHER          |  | 5   |
| •               | WASHER               |  | 5   |

Check leg angles are all correct before fully tightening. Fully tightened bolts ensure leg stability when moving sofa.

Attach both back and front connectors at the same time.

Place side cushions on sofa first before sear cushions.