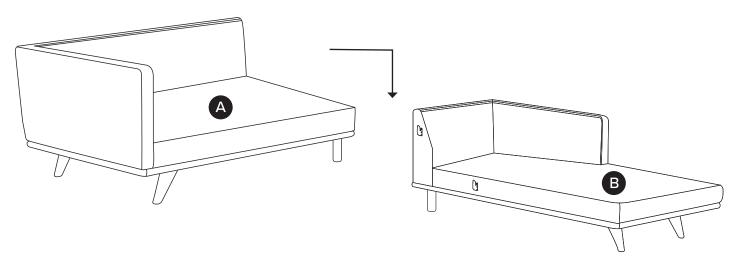

 $[\ ]$ 

Hardware may loosen over time, check the bolts regularly and tighten if necessary.

| PARTS INVENTORY |                      |  |     |
|-----------------|----------------------|--|-----|
| ID              | DESCRIPTION          |  | QTY |
| A               | SOFA SECTION         |  | 1   |
| B               | RIGHT CHAISE SECTION |  | 1   |
| C               | CORNER LEGS          |  | 5   |
| D               | INSIDE LEGS          |  | 3   |
| •               | ALLEN KEY            |  | 2   |
| •               | M10 × 60MM BOLT      |  | 5   |
| G               | LOCK WASHER          |  | 5   |
| •               | WASHER               |  | 5   |