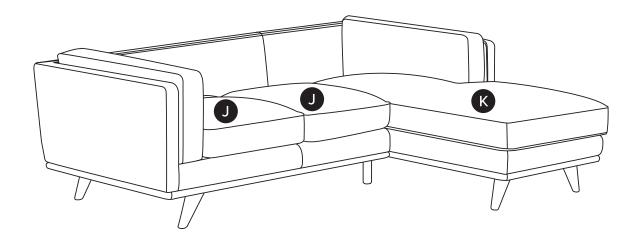

5

Place seat cushions (J) ,(K) fit to the back of the sectional.

Place back cushions (L) fit to the back of the sectional.