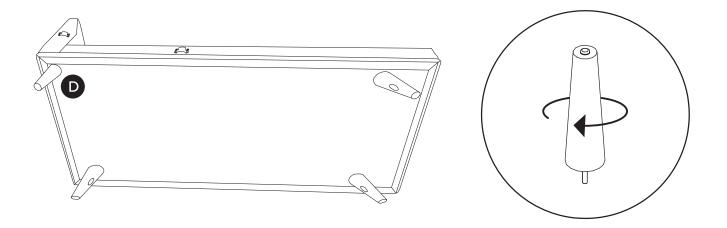

Check leg angles are all correct before fully tightening. Fully tightened bolts ensure leg stability when moving sofa.

Attach both back and front connectors at the same time.

Place side cushions on sofa first before sear cushions.