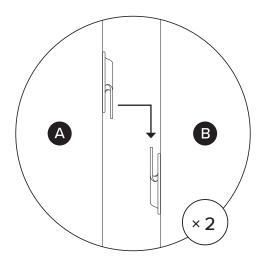

 $[\ ]$ 

Hardware may loosen over time, check the bolts regularly and tighten if necessary.

| PARTS INVENTORY |                      |  |     |
|-----------------|----------------------|--|-----|
| ID              | DESCRIPTION          |  | QTY |
| A               | SOFA SECTION         |  | 1   |
| B               | RIGHT CHAISE SECTION |  | 1   |
| C               | CORNER LEGS          |  | 5   |
| D               | INSIDE LEGS          |  | 3   |
| •               | ALLEN KEY            |  | 2   |
| •               | M10 × 60MM BOLT      |  | 5   |
| G               | LOCK WASHER          |  | 5   |
| •               | WASHER               |  | 5   |