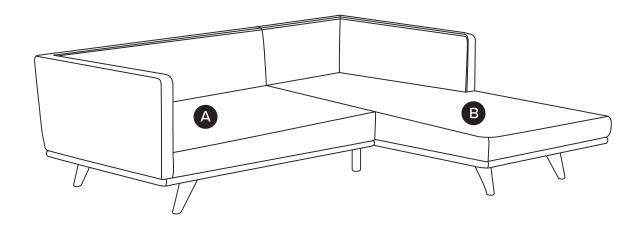

 $[\ ]$ 

Hardware may loosen over time, check the bolts regularly and tighten if necessary.

| PARTS INVENTORY |                      |  |     |
|-----------------|----------------------|--|-----|
| ID              | DESCRIPTION          |  | QTY |
| A               | SOFA SECTION         |  | 1   |
| B               | RIGHT CHAISE SECTION |  | 1   |
| C               | CORNER LEGS          |  | 5   |
| D               | INSIDE LEGS          |  | 3   |
| •               | ALLEN KEY            |  | 2   |
| •               | M10 × 60MM BOLT      |  | 5   |
| G               | LOCK WASHER          |  | 5   |
| •               | WASHER               |  | 5   |