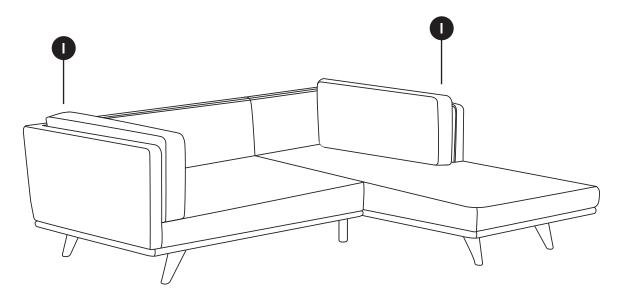

Check leg angles are all correct before fully tightening. Fully tightened bolts ensure leg stability when moving sofa.

Attach both back and front connectors at the same time.

Place side cushions on sofa first before sear cushions.