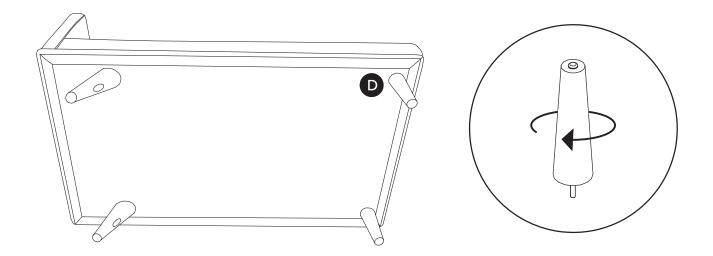

Check leg angles are all correct before fully tightening. Fully tightened bolts ensure leg stability when moving sofa.

Attach both back and front connectors at the same time.

Place side cushions on sofa first before sear cushions.