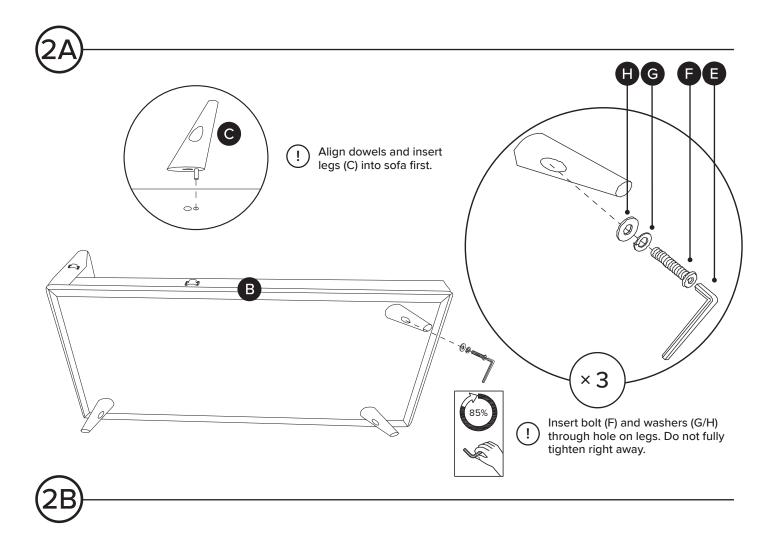

 $[\ ]$ 

Hardware may loosen over time, check the bolts regularly and tighten if necessary.

| PARTS INVENTORY |                      |  |     |
|-----------------|----------------------|--|-----|
| ID              | DESCRIPTION          |  | QTY |
| A               | SOFA SECTION         |  | 1   |
| B               | RIGHT CHAISE SECTION |  | 1   |
| C               | CORNER LEGS          |  | 5   |
| D               | INSIDE LEGS          |  | 3   |
| •               | ALLEN KEY            |  | 2   |
| •               | M10 × 60MM BOLT      |  | 5   |
| G               | LOCK WASHER          |  | 5   |
| •               | WASHER               |  | 5   |

Check leg angles are all correct before fully tightening. Fully tightened bolts ensure leg stability when moving sofa.

Attach both back and front connectors at the same time.

Place side cushions on sofa first before sear cushions.