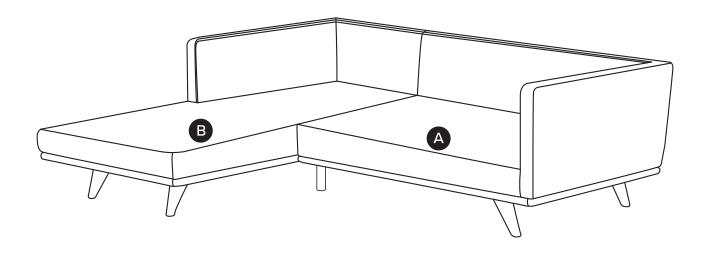

 $[ \ ]$ 

Hardware may loosen over time, check the bolts regularly and tighten if necessary.

| PARTS INVENTORY |                     |   |     |
|-----------------|---------------------|---|-----|
| ID              | DESCRIPTION         |   | QTY |
| A               | SOFA SECTION        |   | 1   |
| В               | LEFT CHAISE SECTION |   | 1   |
| G               | CORNER LEGS         | 9 | 5   |
| D               | INSIDE LEGS         |   | 3   |
| •               | ALLEN KEY           |   | 2   |
| <b>6</b>        | M10 × 60MM BOLT     |   | 5   |
| G               | LOCK WASHER         |   | 5   |
| •               | WASHER              |   | 5   |