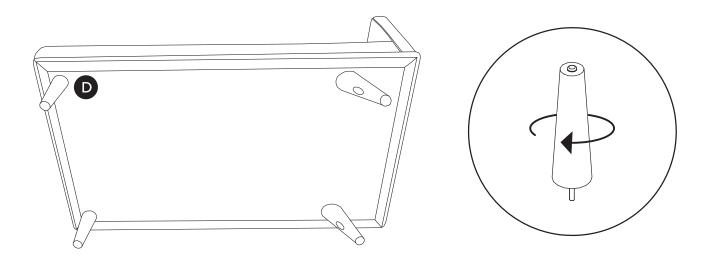

 $[ \ ]$ 

Hardware may loosen over time, check the bolts regularly and tighten if necessary.

| PARTS INVENTORY |                     |   |     |
|-----------------|---------------------|---|-----|
| ID              | DESCRIPTION         |   | QTY |
| A               | SOFA SECTION        |   | 1   |
| В               | LEFT CHAISE SECTION |   | 1   |
| G               | CORNER LEGS         | 9 | 5   |
| D               | INSIDE LEGS         |   | 3   |
| •               | ALLEN KEY           |   | 2   |
| <b>6</b>        | M10 × 60MM BOLT     |   | 5   |
| G               | LOCK WASHER         |   | 5   |
| •               | WASHER              |   | 5   |

Check leg angles are all correct before fully tightening. Fully tightened bolts ensure leg stability when moving sofa.

Attach both back and front connectors at the same time.

Place side cushions on sofa first before seat cushions.