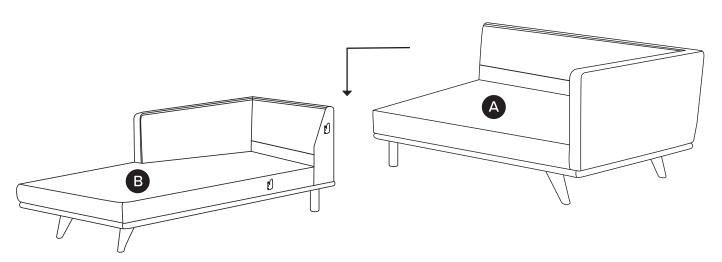

 $[ \ ]$ 

Hardware may loosen over time, check the bolts regularly and tighten if necessary.

| PARTS INVENTORY |                     |   |     |
|-----------------|---------------------|---|-----|
| ID              | DESCRIPTION         |   | QTY |
| A               | SOFA SECTION        |   | 1   |
| В               | LEFT CHAISE SECTION |   | 1   |
| G               | CORNER LEGS         | 9 | 5   |
| D               | INSIDE LEGS         |   | 3   |
| •               | ALLEN KEY           |   | 2   |
| <b>6</b>        | M10 × 60MM BOLT     |   | 5   |
| G               | LOCK WASHER         |   | 5   |
| •               | WASHER              |   | 5   |