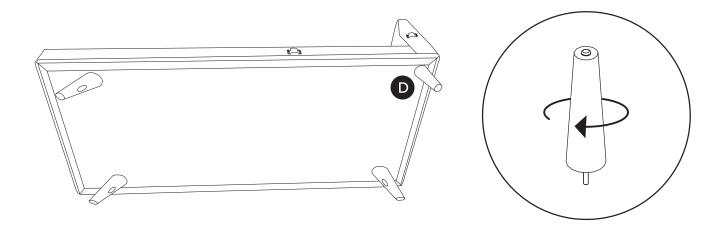

Check leg angles are all correct before fully tightening. Fully tightened bolts ensure leg stability when moving sofa.

Attach both back and front connectors at the same time.

Place side cushions on sofa first before seat cushions.