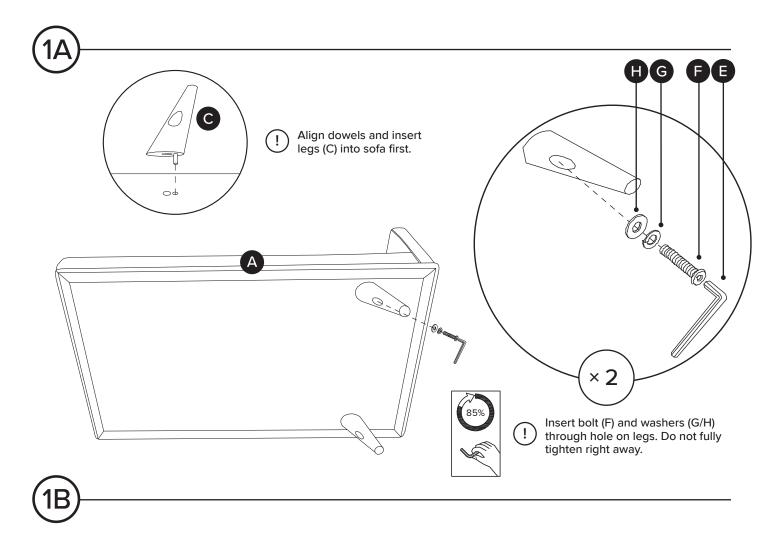

 $[ \ ]$ 

Hardware may loosen over time, check the bolts regularly and tighten if necessary.

| PARTS INVENTORY |                     |   |     |
|-----------------|---------------------|---|-----|
| ID              | DESCRIPTION         |   | QTY |
| A               | SOFA SECTION        |   | 1   |
| В               | LEFT CHAISE SECTION |   | 1   |
| G               | CORNER LEGS         | 9 | 5   |
| D               | INSIDE LEGS         |   | 3   |
| •               | ALLEN KEY           |   | 2   |
| <b>6</b>        | M10 × 60MM BOLT     |   | 5   |
| G               | LOCK WASHER         |   | 5   |
| •               | WASHER              |   | 5   |

Check leg angles are all correct before fully tightening. Fully tightened bolts ensure leg stability when moving sofa.

Attach both back and front connectors at the same time.

Place side cushions on sofa first before seat cushions.