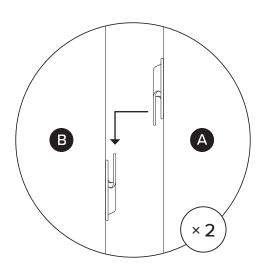

 $[ \ ]$ 

Hardware may loosen over time, check the bolts regularly and tighten if necessary.

| PARTS INVENTORY |                     |   |     |
|-----------------|---------------------|---|-----|
| ID              | DESCRIPTION         |   | QTY |
| A               | SOFA SECTION        |   | 1   |
| В               | LEFT CHAISE SECTION |   | 1   |
| G               | CORNER LEGS         | 9 | 5   |
| D               | INSIDE LEGS         |   | 3   |
| •               | ALLEN KEY           |   | 2   |
| <b>6</b>        | M10 × 60MM BOLT     |   | 5   |
| G               | LOCK WASHER         |   | 5   |
| •               | WASHER              |   | 5   |

Check leg angles are all correct before fully tightening. Fully tightened bolts ensure leg stability when moving sofa.

Attach both back and front connectors at the same time.

Place side cushions on sofa first before seat cushions.