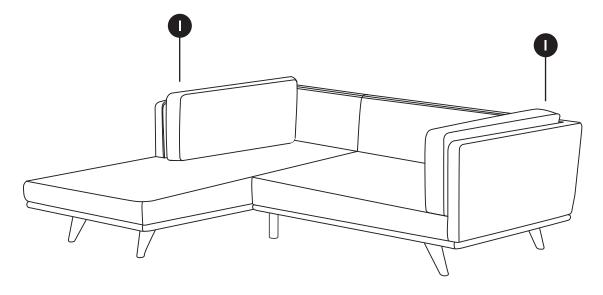

 $[ \ ]$ 

Hardware may loosen over time, check the bolts regularly and tighten if necessary.

| PARTS INVENTORY |                     |   |     |
|-----------------|---------------------|---|-----|
| ID              | DESCRIPTION         |   | QTY |
| A               | SOFA SECTION        |   | 1   |
| В               | LEFT CHAISE SECTION |   | 1   |
| G               | CORNER LEGS         | 9 | 5   |
| D               | INSIDE LEGS         |   | 3   |
| •               | ALLEN KEY           |   | 2   |
| <b>6</b>        | M10 × 60MM BOLT     |   | 5   |
| G               | LOCK WASHER         |   | 5   |
| •               | WASHER              |   | 5   |