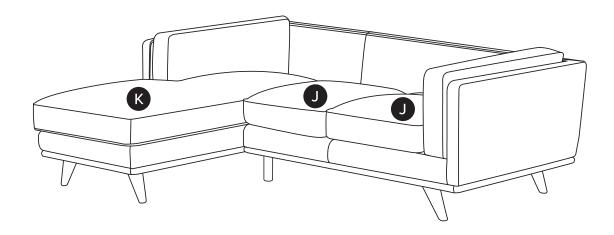

| PARTS INVENTORY CONT. |                    |  |     |  |
|-----------------------|--------------------|--|-----|--|
| ID                    | DESCRIPTION        |  | QTY |  |
| 0                     | ARM CUSHION        |  | 2   |  |
| 0                     | SHORT SEAT CUSHION |  | 2   |  |
| K                     | LONG SEAT CUSHION  |  | 1   |  |
| 0                     | BACK CUSHION       |  | 3   |  |

5

Place seat cushions (J) ,(K) fit to the back of the sectional.

(7)

Place back cushions (L) fit to the back of the sectional.