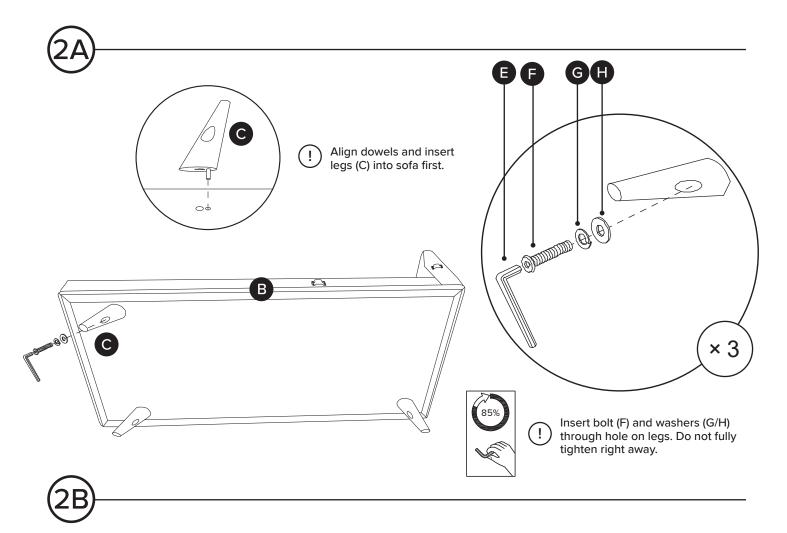

 $[ \ ]$ 

Hardware may loosen over time, check the bolts regularly and tighten if necessary.

| PARTS INVENTORY |                     |   |     |
|-----------------|---------------------|---|-----|
| ID              | DESCRIPTION         |   | QTY |
| A               | SOFA SECTION        |   | 1   |
| В               | LEFT CHAISE SECTION |   | 1   |
| G               | CORNER LEGS         | 9 | 5   |
| D               | INSIDE LEGS         |   | 3   |
| •               | ALLEN KEY           |   | 2   |
| <b>6</b>        | M10 × 60MM BOLT     |   | 5   |
| G               | LOCK WASHER         |   | 5   |
| •               | WASHER              |   | 5   |

Check leg angles are all correct before fully tightening. Fully tightened bolts ensure leg stability when moving sofa.

Attach both back and front connectors at the same time.

Place side cushions on sofa first before seat cushions.