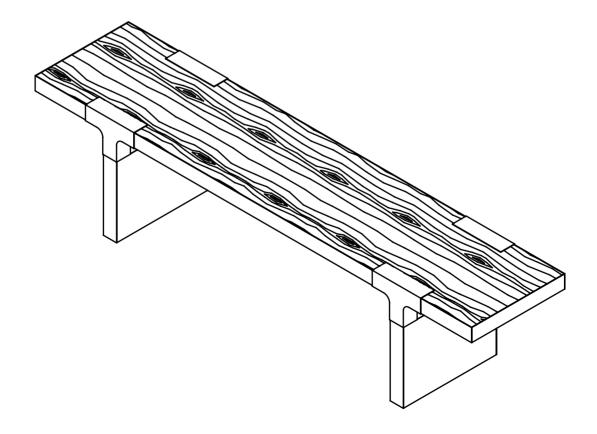

tarting.

When assembling, place all parts on a soft, clean, and flat surface such as a carpet to prevent scratches.

If you're having difficulty, our friendly Customer Care team is always here to help. Call us at **1.888.746.3455** during business hours, email **service@article.com** or chat live at **article.com**.



|          | 2              |     |
|----------|----------------|-----|
| ID       | DESCRIPTION    | QTY |
| A        | TOP BENCH      | 1   |
| B        | LEG BENCH      | 2   |
| G        | ALLEN KEY      | 1   |
| D        | M6 x 20MM BOLT | 32  |
| <b>(</b> | M6 LOCK WASHER | 32  |
| <b>6</b> | M6 WASHER      | 32  |
| G        | WOOD DOWEL     | 4   |

NOTE: Make sure to place the products on a soft area or soft surface once assembling to protect them from damage.