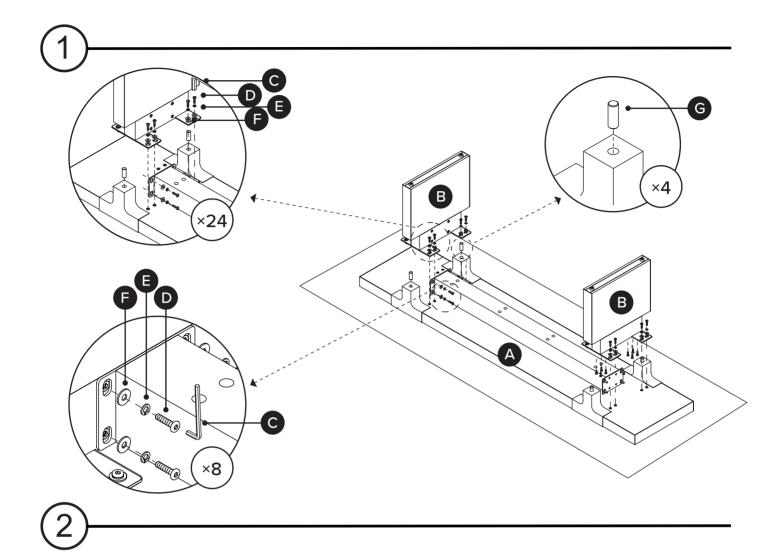

|          | 2              |     |
|----------|----------------|-----|
| ID       | DESCRIPTION    | QTY |
| A        | TOP BENCH      | 1   |
| B        | LEG BENCH      | 2   |
| G        | ALLEN KEY      | 1   |
| D        | M6 x 20MM BOLT | 32  |
| <b>(</b> | M6 LOCK WASHER | 32  |
| <b>6</b> | M6 WASHER      | 32  |
| G        | WOOD DOWEL     | 4   |