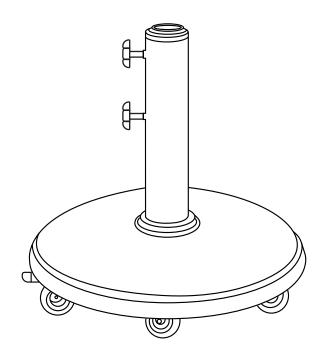

## SOLINA

Wheeled Umbrella Base

(3)

Do not fully tighten cap (E) before inserting umbrella.

After the casters (G) are installed and patio umbrella are properly inserted, make sure all four casters (G) are locked by pressing down the wheel brake to secure. To unlock it, simply pull the leverage back up to move your umbrella base.