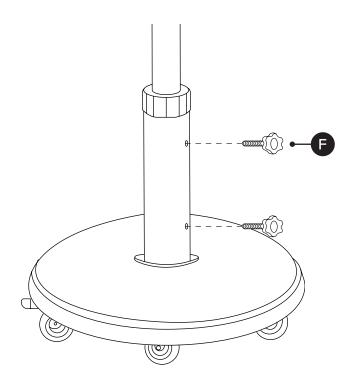

| SCREW               |  | 2   |
| G               | CASTER WITH STOPPER |  | 4   |

| CAP & ADAPTORS GUIDELINE |                   |  |  |
|--------------------------|-------------------|--|--|
| POLE DIAMETER            | PARTS REQUIRED    |  |  |
| 32MM                     | C + D + E         |  |  |
| 35MM                     | C + D + E / C + E |  |  |
| 38MM                     | C + E             |  |  |
| 38MM - 48MM              | С                 |  |  |









(3)







Do not fully tighten cap (E) before inserting umbrella.



After the casters (G) are installed and patio umbrella are properly inserted, make sure all four casters (G) are locked by pressing down the wheel brake to secure. To unlock it, simply pull the leverage back up to move your umbrella base.





Fully tighten both screws (F) to stabilize umbrella in base.