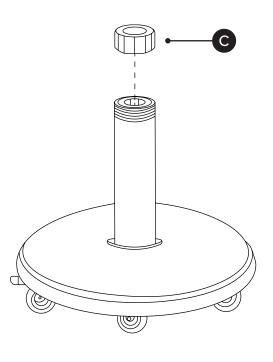

Ţ.

NOTE: Parts used for the umbrella are only applicable to Article umbrellas due to adapter retraints.

| PARTS INVENTORY |                     |  |     |
|-----------------|---------------------|--|-----|
| ID              | DESCRIPTION         |  | QTY |
| A               | BASE                |  | 1   |
| В               | UMBRELLA SUPPORT    |  | 1   |
| C               | САР                 |  | 1   |
| D               | SMALL ADAPTOR       |  | 1   |
| •               | BIG ADAPTOR         |  | 1   |
| •               | SCREW               |  | 2   |
| G               | CASTER WITH STOPPER |  | 4   |

| CAP & ADAPTORS GUIDELINE |                   |  |  |
|--------------------------|-------------------|--|--|
| POLE DIAMETER            | PARTS REQUIRED    |  |  |
| 32MM                     | C + D + E         |  |  |
| 35MM                     | C + D + E / C + E |  |  |
| 38MM                     | C + E             |  |  |
| 38MM - 48MM              | С                 |  |  |

(3)

Do not fully tighten cap (E) before inserting umbrella.

After the casters (G) are installed and patio umbrella are properly inserted, make sure all four casters (G) are locked by pressing down the wheel brake to secure. To unlock it, simply pull the leverage back up to move your umbrella base.