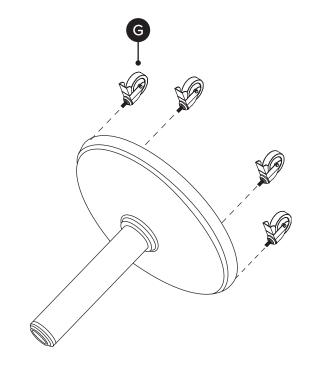

Ţ.

NOTE: Parts used for the umbrella are only applicable to Article umbrellas due to adapter retraints.

| PARTS INVENTORY |                     |  |     |
|-----------------|---------------------|--|-----|
| ID              | DESCRIPTION         |  | QTY |
| A               | BASE                |  | 1   |
| В               | UMBRELLA SUPPORT    |  | 1   |
| C               | САР                 |  | 1   |
| D               | SMALL ADAPTOR       |  | 1   |
| •               | BIG ADAPTOR         |  | 1   |
| •               | SCREW               |  | 2   |
| G               | CASTER WITH STOPPER |  | 4   |

(3)

Do not fully tighten cap (E) before inserting umbrella.

After the casters (G) are installed and patio umbrella are properly inserted, make sure all four casters (G) are locked by pressing down the wheel brake to secure. To unlock it, simply pull the leverage back up to move your umbrella base.