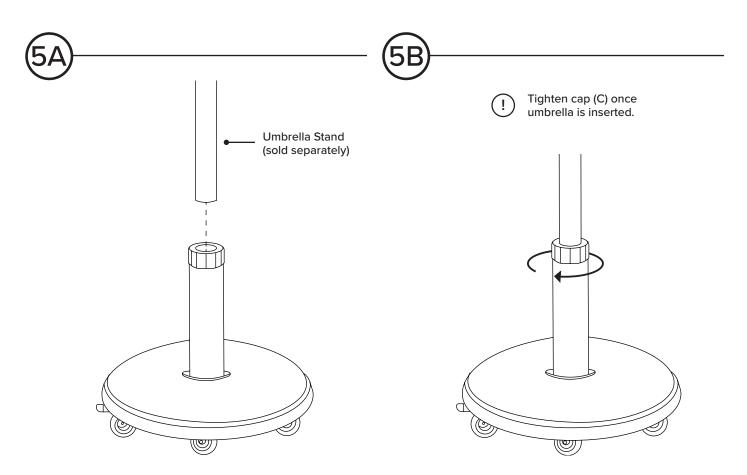

(3)

Do not fully tighten cap (E) before inserting umbrella.

After the casters (G) are installed and patio umbrella are properly inserted, make sure all four casters (G) are locked by pressing down the wheel brake to secure. To unlock it, simply pull the leverage back up to move your umbrella base.

Fully tighten both screws (F) to stabilize umbrella in base.