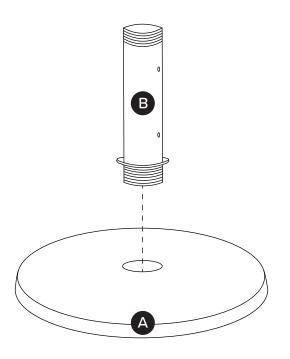

Ţ.

NOTE: Parts used for the umbrella are only applicable to Article umbrellas due to adapter retraints.

| PARTS INVENTORY |                     |  |     |
|-----------------|---------------------|--|-----|
| ID              | DESCRIPTION         |  | QTY |
| A               | BASE                |  | 1   |
| В               | UMBRELLA SUPPORT    |  | 1   |
| C               | САР                 |  | 1   |
| D               | SMALL ADAPTOR       |  | 1   |
| •               | BIG ADAPTOR         |  | 1   |
| •               | SCREW               |  | 2   |
| G               | CASTER WITH STOPPER |  | 4   |