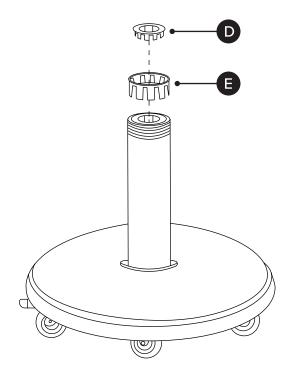

Ţ.

NOTE: Parts used for the umbrella are only applicable to Article umbrellas due to adapter retraints.

| PARTS INVENTORY |                     |  |     |
|-----------------|---------------------|--|-----|
| ID              | DESCRIPTION         |  | QTY |
| A               | BASE                |  | 1   |
| В               | UMBRELLA SUPPORT    |  | 1   |
| C               | САР                 |  | 1   |
| D               | SMALL ADAPTOR       |  | 1   |
| •               | BIG ADAPTOR         |  | 1   |
| •               | SCREW               |  | 2   |
| G               | CASTER WITH STOPPER |  | 4   |

| CAP & ADAPTORS GUIDELINE |                   |  |  |
|--------------------------|-------------------|--|--|
| POLE DIAMETER            | PARTS REQUIRED    |  |  |
| 32MM                     | C + D + E         |  |  |
| 35MM                     | C + D + E / C + E |  |  |
| 38MM                     | C + E             |  |  |
| 38MM - 48MM              | С                 |  |  |

(3)

Do not fully tighten cap (E) before inserting umbrella.

After the casters (G) are installed and patio umbrella are properly inserted, make sure all four casters (G) are locked by pressing down the wheel brake to secure. To unlock it, simply pull the leverage back up to move your umbrella base.