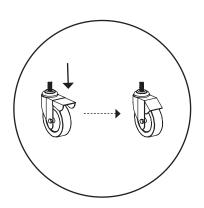

(3)

Do not fully tighten cap (E) before inserting umbrella.

After the casters (G) are installed and patio umbrella are properly inserted, make sure all four casters (G) are locked by pressing down the wheel brake to secure. To unlock it, simply pull the leverage back up to move your umbrella base.