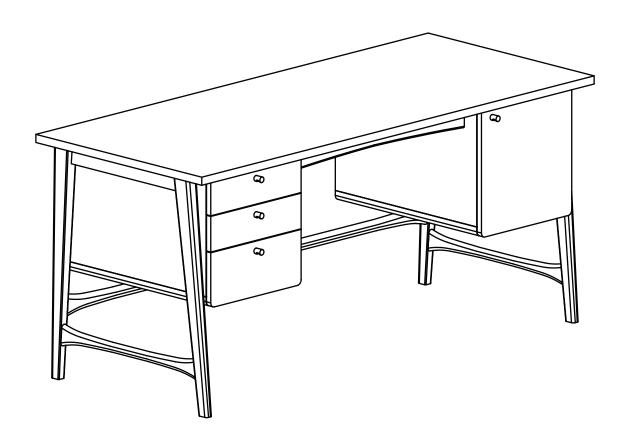

## ARTICLE.

## **Assembly Instructions**



## KROSSA

**Executive Desk** 

## **ASSEMBLY INSTRUCTIONS**

Read these instructions carefully and keep for future reference. Refer to parts inventory for guidance, and ensure you have all pieces before starting.

When assembling, place all parts on a soft, clean, and flat surface such as a carpet to prevent scratches.

If you're having difficulty, our friendly Customer Care team is always here to help. Call us at **1.888.746.3455** during business hours, email **service@article.com** or chat live at **article.com**.



All bolts at each step must be 85%. Ensure desk is leveled before tightening at 100% to avoid wobbling.





**REQUIRED TOOL** 

| PARTS INVENTORY |                  |     |  |
|-----------------|------------------|-----|--|
| ID              | DESCRIPTION      | QTY |