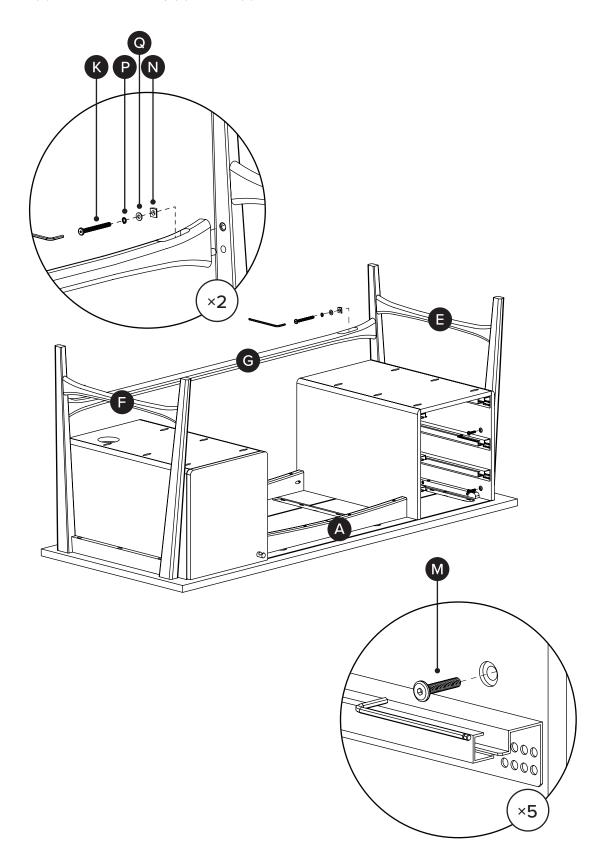

Take out drawers (B,C,D) before assembling the legs (E/F). Detach the following parts.

First attach right frame leg (E) before rear support bar (G). After secure table top (A) with bolt (K).

! Insert back drawers (B,C,D).