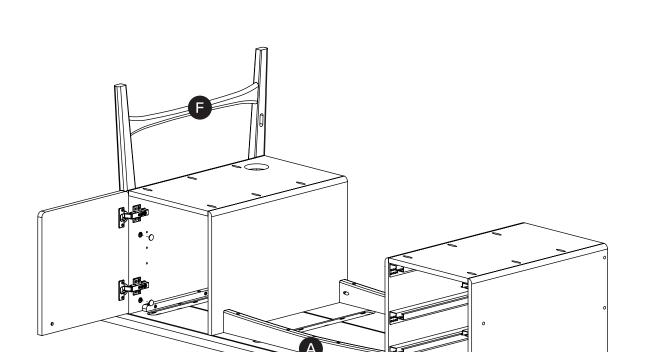

Take out drawers (B,C,D) before assembling the legs (E/F). Detach the following parts.

First attach right frame leg (E) before rear support bar (G). After secure table top (A) with bolt (K).

! Insert back drawers (B,C,D).