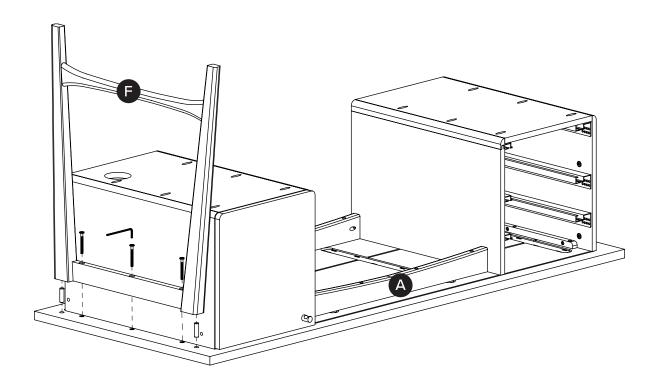

All bolts at each step must be 85%. Ensure desk is leveled before tightening at 100% to avoid wobbling.

**REQUIRED TOOL** 

| PARTS INVENTORY |                  |     |  |
|-----------------|------------------|-----|--|
| ID              | DESCRIPTION      | QTY |  |
| A               | TABLE TOP        | 1   |  |
| B               | TOP DRAWER       | 1   |  |
| G               | MIDDLE DRAWER    | 1   |  |
| D               | BOTTOM DRAWER    | 1   |  |
| <b>B</b>        | LEFT LEG FRAME   | 1   |  |
| <b>(3</b> )     | RIGHT LEG FRAME  | 1   |  |
| G               | REAR SUPPORT BAR | 1   |  |
| •               | SHELF            | 1   |  |

Take out drawers (B,C,D) before assembling the legs (E/F). Detach the following parts.

First attach right frame leg (E) before rear support bar (G). After secure table top (A) with bolt (K).

! Insert back drawers (B,C,D).