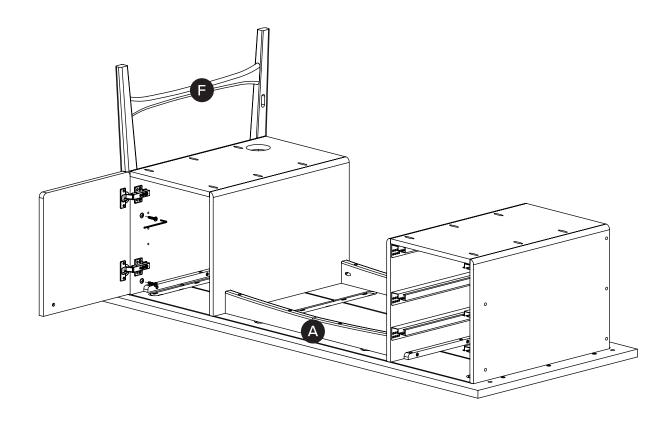

Take out drawers (B,C,D) before assembling the legs (E/F). Detach the following parts.

First attach right frame leg (E) before rear support bar (G). After secure table top (A) with bolt (K).

! Insert back drawers (B,C,D).