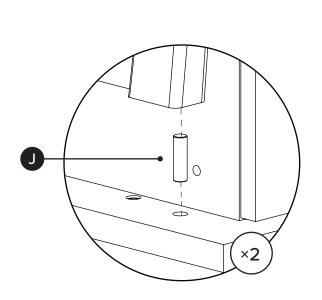

| PARTS INVENTORY CONT. |                 |  |     |
|-----------------------|-----------------|--|-----|
| ID                    | DESCRIPTION     |  | QTY |
| 0                     | ALLEN KEY       |  | 1   |
| 0                     | WOOD DOWEL      |  | 4   |
| K                     | M6 × 60MM BOLT  |  | 8   |
| 0                     | HOLE COVER      |  | 8   |
| M                     | M6 × 30MM BOLT  |  | 10  |
| N                     | CRESCENT WASHER |  | 2   |
| 0                     | SHELF PIN       |  | 4   |
| P                     | M6 LOCK WASHER  |  | 2   |
| Q                     | M6 WASHER       |  | 2   |
|                       |                 |  |     |