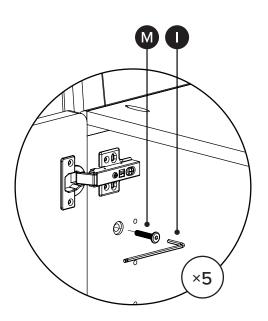

| PARTS INVENTORY CONT. |                 |  |     |
|-----------------------|-----------------|--|-----|
| ID                    | DESCRIPTION     |  | QTY |
| 0                     | ALLEN KEY       |  | 1   |
| 0                     | WOOD DOWEL      |  | 4   |
| K                     | M6 × 60MM BOLT  |  | 8   |
| 0                     | HOLE COVER      |  | 8   |
| M                     | M6 × 30MM BOLT  |  | 10  |
| N                     | CRESCENT WASHER |  | 2   |
| 0                     | SHELF PIN       |  | 4   |
| P                     | M6 LOCK WASHER  |  | 2   |
| Q                     | M6 WASHER       |  | 2   |
|                       |                 |  |     |