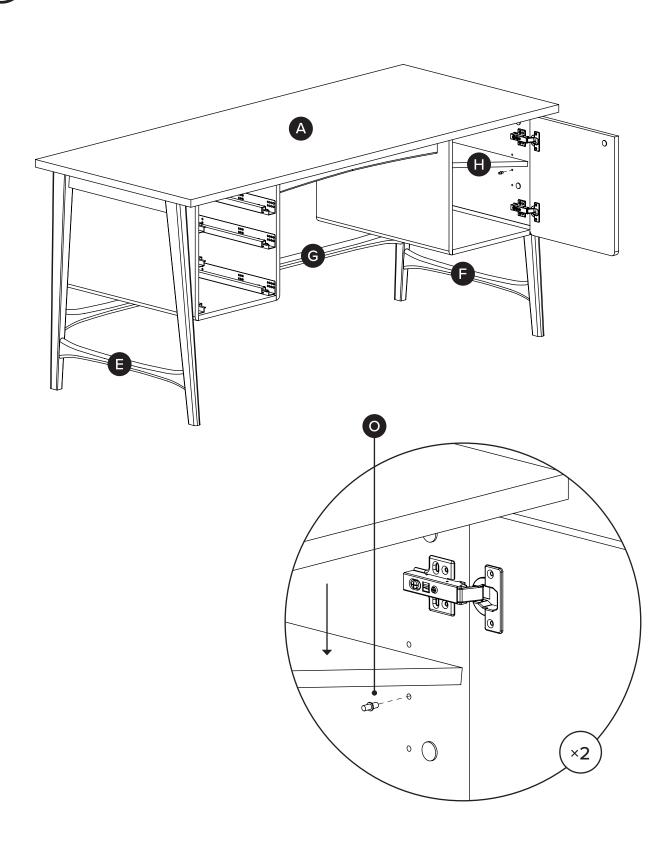

All bolts at each step must be 85%. Ensure desk is leveled before tightening at 100% to avoid wobbling.

**REQUIRED TOOL** 

| PARTS INVENTORY |                  |     |  |
|-----------------|------------------|-----|--|
| ID              | DESCRIPTION      | QTY |  |
| A               | TABLE TOP        | 1   |  |
| B               | TOP DRAWER       | 1   |  |
| G               | MIDDLE DRAWER    | 1   |  |
| D               | BOTTOM DRAWER    | 1   |  |
| <b>B</b>        | LEFT LEG FRAME   | 1   |  |
| <b>(3</b> )     | RIGHT LEG FRAME  | 1   |  |
| G               | REAR SUPPORT BAR | 1   |  |
| •               | SHELF            | 1   |  |

| PARTS INVENTORY CONT. |                 |  |     |
|-----------------------|-----------------|--|-----|
| ID                    | DESCRIPTION     |  | QTY |
| 0                     | ALLEN KEY       |  | 1   |
| 0                     | WOOD DOWEL      |  | 4   |
| K                     | M6 × 60MM BOLT  |  | 8   |
| 0                     | HOLE COVER      |  | 8   |
| M                     | M6 × 30MM BOLT  |  | 10  |
| N                     | CRESCENT WASHER |  | 2   |
| 0                     | SHELF PIN       |  | 4   |
| P                     | M6 LOCK WASHER  |  | 2   |
| Q                     | M6 WASHER       |  | 2   |
|                       |                 |  |     |

Take out drawers (B,C,D) before assembling the legs (E/F). Detach the following parts.

First attach right frame leg (E) before rear support bar (G). After secure table top (A) with bolt (K).

! Insert back drawers (B,C,D).