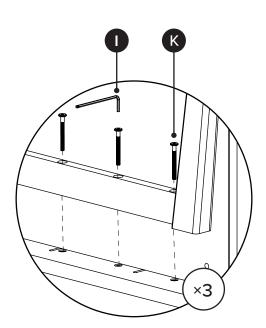

| PARTS INVENTORY CONT. |                 |  |     |
|-----------------------|-----------------|--|-----|
| ID                    | DESCRIPTION     |  | QTY |
| 0                     | ALLEN KEY       |  | 1   |
| 0                     | WOOD DOWEL      |  | 4   |
| K                     | M6 × 60MM BOLT  |  | 8   |
| 0                     | HOLE COVER      |  | 8   |
| M                     | M6 × 30MM BOLT  |  | 10  |
| N                     | CRESCENT WASHER |  | 2   |
| 0                     | SHELF PIN       |  | 4   |
| P                     | M6 LOCK WASHER  |  | 2   |
| Q                     | M6 WASHER       |  | 2   |
|                       |                 |  |     |

Take out drawers (B,C,D) before assembling the legs (E/F). Detach the following parts.

First attach right frame leg (E) before rear support bar (G). After secure table top (A) with bolt (K).

! Insert back drawers (B,C,D).