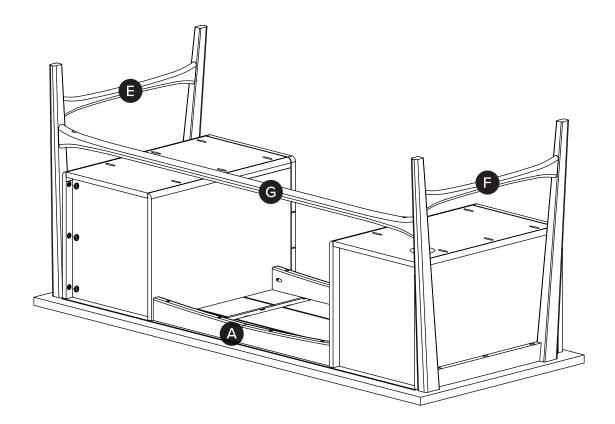

Take out drawers (B,C,D) before assembling the legs (E/F). Detach the following parts.

First attach right frame leg (E) before rear support bar (G). After secure table top (A) with bolt (K).

! Insert back drawers (B,C,D).