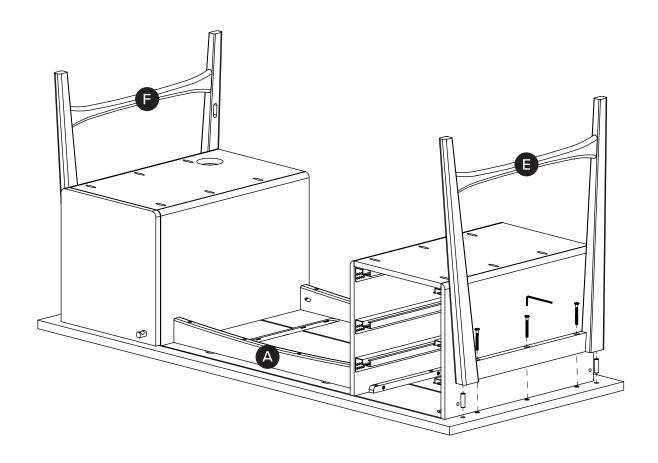

Take out drawers (B,C,D) before assembling the legs (E/F). Detach the following parts.

First attach right frame leg (E) before rear support bar (G). After secure table top (A) with bolt (K).

! Insert back drawers (B,C,D).