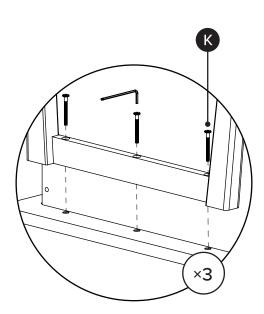

Take out drawers (B,C,D) before assembling the legs (E/F). Detach the following parts.

First attach right frame leg (E) before rear support bar (G). After secure table top (A) with bolt (K).

! Insert back drawers (B,C,D).