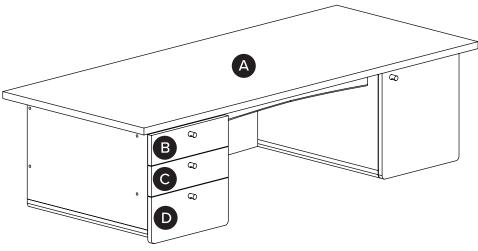

All bolts at each step must be 85%. Ensure desk is leveled before tightening at 100% to avoid wobbling.

**REQUIRED TOOL** 

| PARTS INVENTORY |                  |     |  |
|-----------------|------------------|-----|--|
| ID              | DESCRIPTION      | QTY |  |
| A               | TABLE TOP        | 1   |  |
| B               | TOP DRAWER       | 1   |  |
| G               | MIDDLE DRAWER    | 1   |  |
| D               | BOTTOM DRAWER    | 1   |  |
| <b>B</b>        | LEFT LEG FRAME   | 1   |  |
| <b>(3</b> )     | RIGHT LEG FRAME  | 1   |  |
| G               | REAR SUPPORT BAR | 1   |  |
| •               | SHELF            | 1   |  |

Take out drawers (B,C,D) before assembling the legs (E/F). Detach the following parts.

First attach right frame leg (E) before rear support bar (G). After secure table top (A) with bolt (K).

! Insert back drawers (B,C,D).