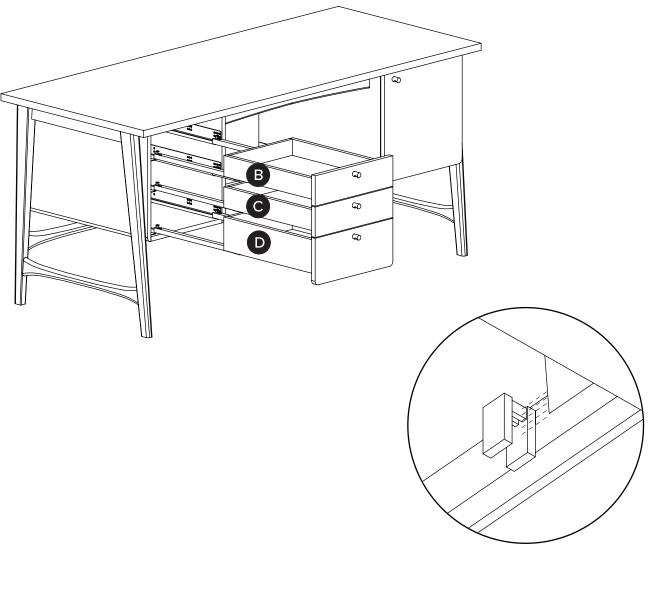

All bolts at each step must be 85%. Ensure desk is leveled before tightening at 100% to avoid wobbling.

**REQUIRED TOOL** 

| PARTS INVENTORY |                  |     |  |
|-----------------|------------------|-----|--|
| ID              | DESCRIPTION      | QTY |  |
| A               | TABLE TOP        | 1   |  |
| B               | TOP DRAWER       | 1   |  |
| G               | MIDDLE DRAWER    | 1   |  |
| D               | BOTTOM DRAWER    | 1   |  |
| <b>B</b>        | LEFT LEG FRAME   | 1   |  |
| <b>(3</b> )     | RIGHT LEG FRAME  | 1   |  |
| G               | REAR SUPPORT BAR | 1   |  |
| •               | SHELF            | 1   |  |

Take out drawers (B,C,D) before assembling the legs (E/F). Detach the following parts.

First attach right frame leg (E) before rear support bar (G). After secure table top (A) with bolt (K).

! Insert back drawers (B,C,D).