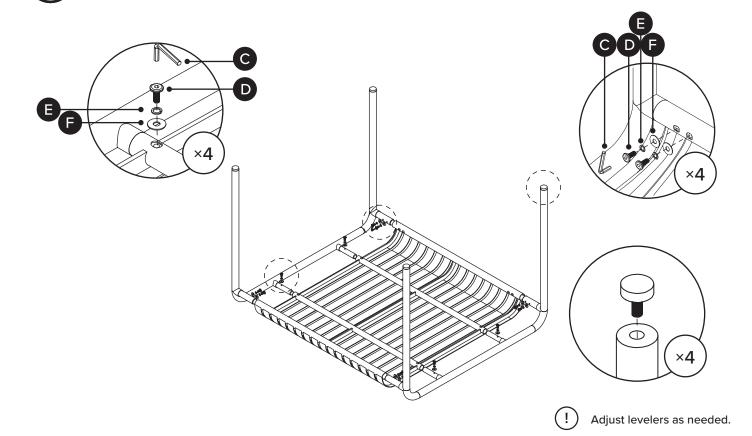

| PARTS INVENTORY |             |  |     |
|-----------------|-------------|--|-----|
| ID              | DESCRIPTION |  | QTY |
| A               | TABLE TOP   |  | 1   |
| B               | LEG         |  | 2   |
| G               | ALLEN KEY   |  | 1   |
| D               | BOLT        |  | 12  |
| •               | LOCK WASHER |  | 12  |
| •               | WASHER      |  | 12  |

(1)

 $\widehat{(2)}$ 