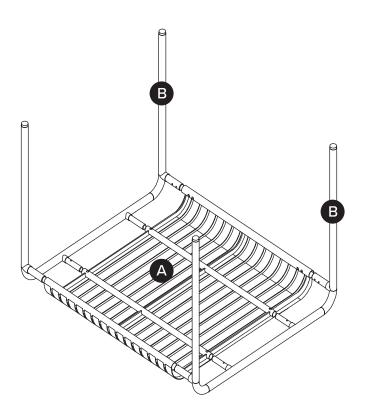

| PARTS INVENTORY |             |  |     |
|-----------------|-------------|--|-----|
| ID              | DESCRIPTION |  | QTY |
| A               | TABLE TOP   |  | 1   |
| B               | LEG         |  | 2   |
| G               | ALLEN KEY   |  | 1   |
| D               | BOLT        |  | 12  |
| •               | LOCK WASHER |  | 12  |
| •               | WASHER      |  | 12  |

(1)

 $\widehat{(2)}$ 