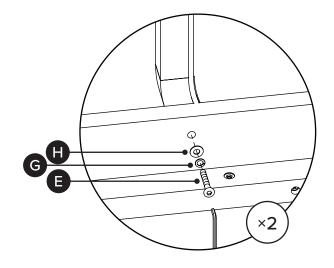

| PARTS INVENTORY CONT. |                |                                         |     |  |
|-----------------------|----------------|-----------------------------------------|-----|--|
| ID                    | DESCRIPTION    |                                         | QTY |  |
| A                     | ALLEN KEY      | *                                       | 1   |  |
| B                     | M8 × 30MM BOLT |                                         | 8   |  |
| С                     | M8 LOCK WASHER | Ø                                       | 8   |  |
| D                     | M8 WASHER      | $\bigcirc$                              | 8   |  |
| e                     | M6 × 40MM BOLT | (@))))))))))))))))))))))))))))))))))))) | 14  |  |
| Ð                     | M6 × 50MM BOLT |                                         | 2   |  |
| G                     | M6 LOCK WASHER | Ø                                       | 20  |  |
| 8                     | M6 WASHER      | $\bigcirc$                              | 20  |  |
| 0                     | M6 NUT         |                                         | 2   |  |
| J                     | SPANNER        | D                                       | 1   |  |
| K                     | M6 × 20MM BOLT | (6)                                     | 4   |  |