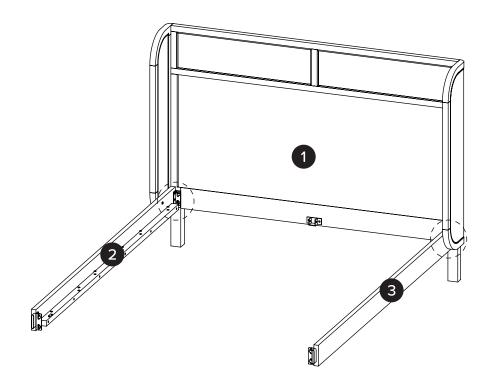

| PARTS INVENTORY |                  |     |  |
|-----------------|------------------|-----|--|
| ID              | DESCRIPTION      | QTY |  |
| 1               | HEADBOARD        | 1   |  |
| 2               | RIGHT SIDE FRAME | 1   |  |
| 3               | LEFT SIDE FRAME  | 1   |  |
| 4               | FOOTBOARD        | 1   |  |
| 5               | CENTER FRAME     | 1   |  |
| 6               | SLATS            | 3   |  |
| 7               | LEGS             | 2   |  |