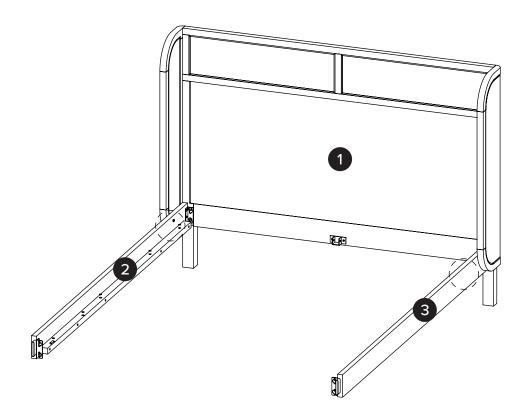

| PARTS INVENTORY |                  |     |  |
|-----------------|------------------|-----|--|
| ID              | DESCRIPTION      | QTY |  |
| 1               | HEADBOARD        | 1   |  |
| 2               | RIGHT SIDE FRAME | 1   |  |
| 3               | LEFT SIDE FRAME  | 1   |  |
| 4               | FOOTBOARD        | 1   |  |
| 5               | CENTER FRAME     | 1   |  |
| 6               | SLATS            | 3   |  |
| 7               | LEGS             | 2   |  |