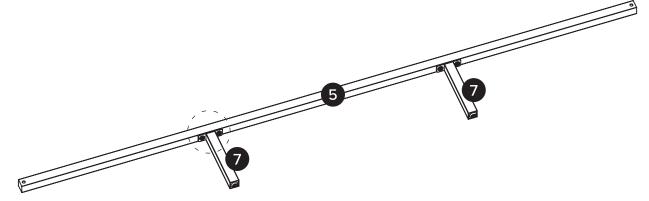

| PARTS INVENTORY |                  |     |  |
|-----------------|------------------|-----|--|
| ID              | DESCRIPTION      | QTY |  |
| 1               | HEADBOARD        | 1   |  |
| 2               | RIGHT SIDE FRAME | 1   |  |
| 3               | LEFT SIDE FRAME  | 1   |  |
| 4               | FOOTBOARD        | 1   |  |
| 5               | CENTER FRAME     | 1   |  |
| 6               | SLATS            | 3   |  |
| 7               | LEGS             | 2   |  |