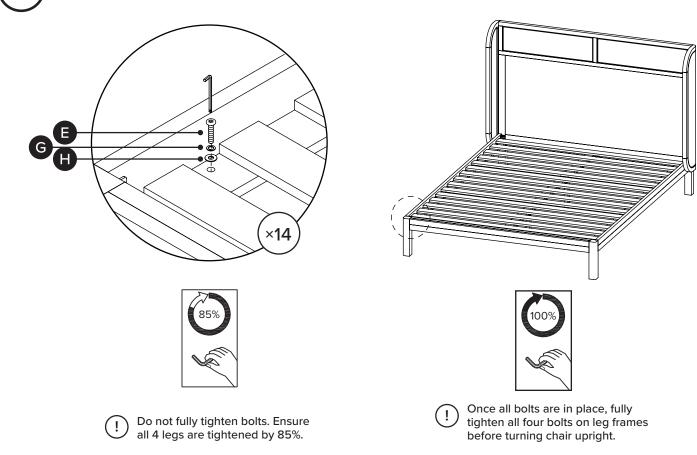

| PARTS INVENTORY CONT. |                |                                         |     |  |
|-----------------------|----------------|-----------------------------------------|-----|--|
| ID                    | DESCRIPTION    |                                         | QTY |  |
| A                     | ALLEN KEY      | *                                       | 1   |  |
| B                     | M8 × 30MM BOLT |                                         | 8   |  |
| С                     | M8 LOCK WASHER | Ø                                       | 8   |  |
| D                     | M8 WASHER      | $\bigcirc$                              | 8   |  |
| e                     | M6 × 40MM BOLT | (@))))))))))))))))))))))))))))))))))))) | 14  |  |
| Ð                     | M6 × 50MM BOLT |                                         | 2   |  |
| G                     | M6 LOCK WASHER | Ø                                       | 20  |  |
| 8                     | M6 WASHER      | $\bigcirc$                              | 20  |  |
| 0                     | M6 NUT         |                                         | 2   |  |
| J                     | SPANNER        | D                                       | 1   |  |
| K                     | M6 × 20MM BOLT | (6)                                     | 4   |  |

### (3)

Do not fully tighten bolts. Ensure all 4 legs are tightened by 85%. (!)

!

CANDRA Bed Page 3 of 9

(i)

Structural integrity is only guaranteed if all bolts are installed and properly tightened.

〔1 〕

Once all bolts are in place, fully tighten all four bolts on leg frames before turning chair upright.