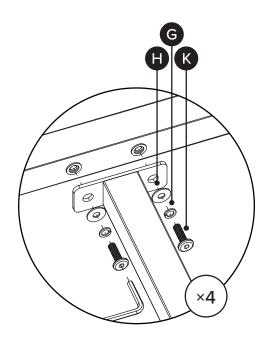

| PARTS INVENTORY CONT. |                |                                         |     |  |
|-----------------------|----------------|-----------------------------------------|-----|--|
| ID                    | DESCRIPTION    |                                         | QTY |  |
| A                     | ALLEN KEY      | *                                       | 1   |  |
| B                     | M8 × 30MM BOLT |                                         | 8   |  |
| С                     | M8 LOCK WASHER | Ø                                       | 8   |  |
| D                     | M8 WASHER      | $\bigcirc$                              | 8   |  |
| e                     | M6 × 40MM BOLT | (@))))))))))))))))))))))))))))))))))))) | 14  |  |
| Ð                     | M6 × 50MM BOLT |                                         | 2   |  |
| G                     | M6 LOCK WASHER | Ø                                       | 20  |  |
| 8                     | M6 WASHER      | $\bigcirc$                              | 20  |  |
| 0                     | M6 NUT         |                                         | 2   |  |
| J                     | SPANNER        | D                                       | 1   |  |
| K                     | M6 × 20MM BOLT | (6)                                     | 4   |  |

CANDRA Bed Page 3 of 9

(i)

Structural integrity is only guaranteed if all bolts are installed and properly tightened.

〔1 〕

Once all bolts are in place, fully tighten all four bolts on leg frames before turning chair upright.