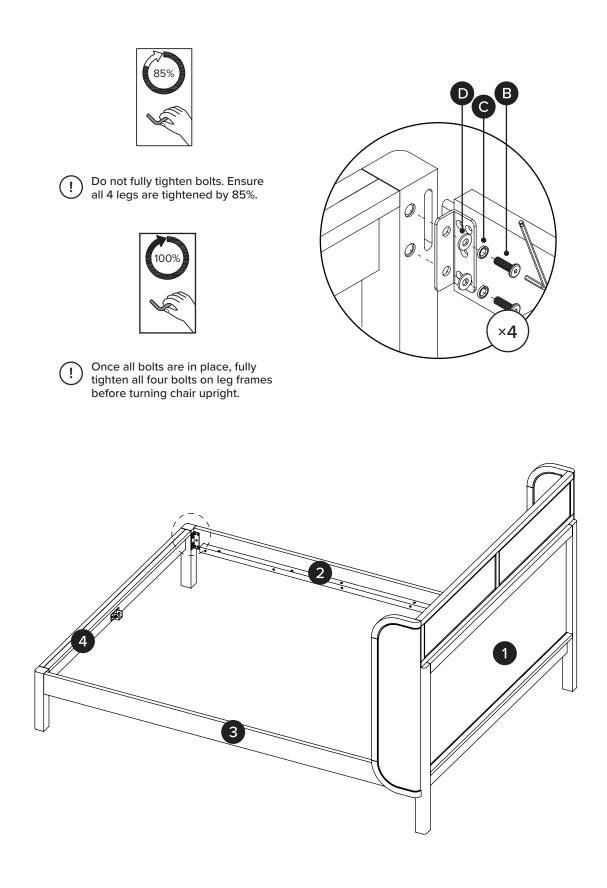

CANDRA Bed Page 3 of 9

(i)

Structural integrity is only guaranteed if all bolts are installed and properly tightened.

〔1 〕

Once all bolts are in place, fully tighten all four bolts on leg frames before turning chair upright.

### (3)

Do not fully tighten bolts. Ensure all 4 legs are tightened by 85%. (!)

!