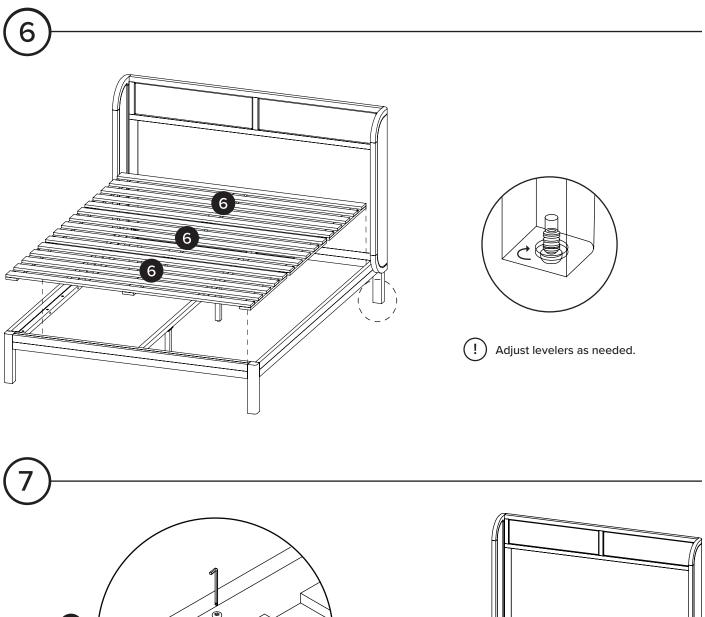

CANDRA Bed Page 3 of 9

(i)

Structural integrity is only guaranteed if all bolts are installed and properly tightened.

〔1 〕

Once all bolts are in place, fully tighten all four bolts on leg frames before turning chair upright.