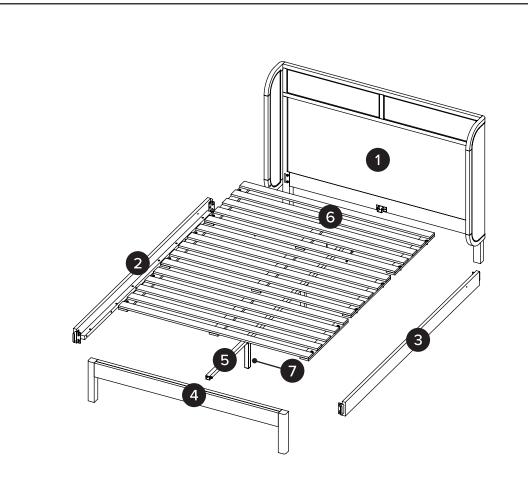

| PARTS INVENTORY |                  |     |  |
|-----------------|------------------|-----|--|
| ID              | DESCRIPTION      | QTY |  |
| 1               | HEADBOARD        | 1   |  |
| 2               | RIGHT SIDE FRAME | 1   |  |
| 3               | LEFT SIDE FRAME  | 1   |  |
| 4               | FOOTBOARD        | 1   |  |
| 5               | CENTER FRAME     | 1   |  |
| 6               | SLATS            | 3   |  |
| 7               | LEGS             | 2   |  |