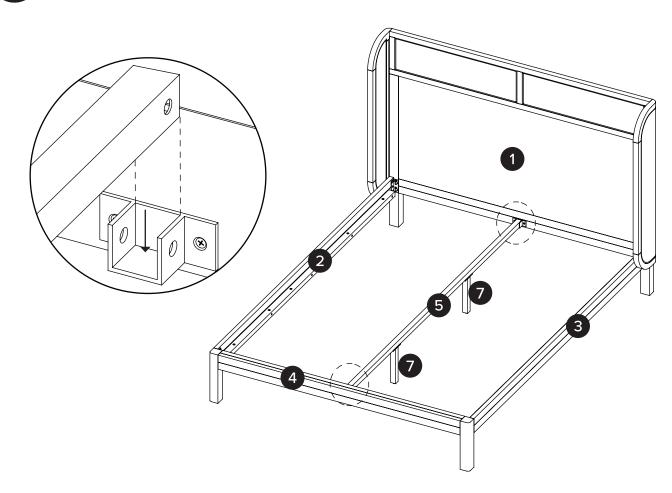

| PARTS INVENTORY |                  |     |  |
|-----------------|------------------|-----|--|
| ID              | DESCRIPTION      | QTY |  |
| 1               | HEADBOARD        | 1   |  |
| 2               | RIGHT SIDE FRAME | 1   |  |
| 3               | LEFT SIDE FRAME  | 1   |  |
| 4               | FOOTBOARD        | 1   |  |
| 5               | CENTER FRAME     | 1   |  |
| 6               | SLATS            | 3   |  |
| 7               | LEGS             | 2   |  |