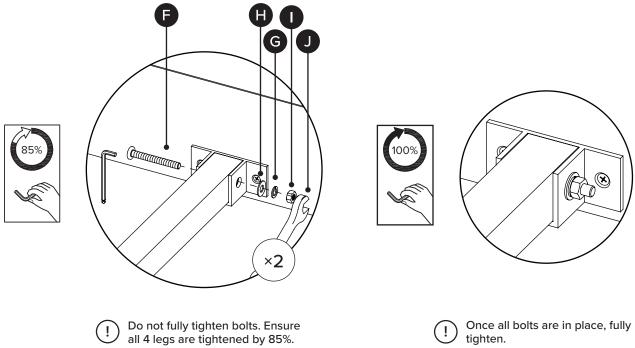

| PARTS INVENTORY CONT. |                |                                         |     |  |
|-----------------------|----------------|-----------------------------------------|-----|--|
| ID                    | DESCRIPTION    |                                         | QTY |  |
| A                     | ALLEN KEY      | *                                       | 1   |  |
| B                     | M8 × 30MM BOLT |                                         | 8   |  |
| С                     | M8 LOCK WASHER | Ø                                       | 8   |  |
| D                     | M8 WASHER      | $\bigcirc$                              | 8   |  |
| e                     | M6 × 40MM BOLT | (@))))))))))))))))))))))))))))))))))))) | 14  |  |
| Ð                     | M6 × 50MM BOLT |                                         | 2   |  |
| G                     | M6 LOCK WASHER | Ø                                       | 20  |  |
| 8                     | M6 WASHER      | $\bigcirc$                              | 20  |  |
| 0                     | M6 NUT         |                                         | 2   |  |
| J                     | SPANNER        | D                                       | 1   |  |
| K                     | M6 × 20MM BOLT | (6)                                     | 4   |  |

### (3)

Do not fully tighten bolts. Ensure all 4 legs are tightened by 85%. (!)

!

CANDRA Bed Page 3 of 9

(i)

Structural integrity is only guaranteed if all bolts are installed and properly tightened.

〔1 〕

Once all bolts are in place, fully tighten all four bolts on leg frames before turning chair upright.