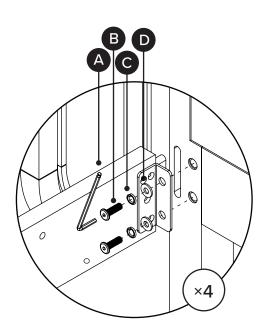

| PARTS INVENTORY CONT. |                |                                         |     |  |
|-----------------------|----------------|-----------------------------------------|-----|--|
| ID                    | DESCRIPTION    |                                         | QTY |  |
| A                     | ALLEN KEY      | *                                       | 1   |  |
| B                     | M8 × 30MM BOLT |                                         | 8   |  |
| С                     | M8 LOCK WASHER | Ø                                       | 8   |  |
| D                     | M8 WASHER      | $\bigcirc$                              | 8   |  |
| e                     | M6 × 40MM BOLT | (@))))))))))))))))))))))))))))))))))))) | 14  |  |
| Ð                     | M6 × 50MM BOLT |                                         | 2   |  |
| G                     | M6 LOCK WASHER | Ø                                       | 20  |  |
| 8                     | M6 WASHER      | $\bigcirc$                              | 20  |  |
| 0                     | M6 NUT         |                                         | 2   |  |
| J                     | SPANNER        | D                                       | 1   |  |
| K                     | M6 × 20MM BOLT | (6)                                     | 4   |  |

CANDRA Bed Page 3 of 9

(i)

Structural integrity is only guaranteed if all bolts are installed and properly tightened.

〔1 〕

Once all bolts are in place, fully tighten all four bolts on leg frames before turning chair upright.