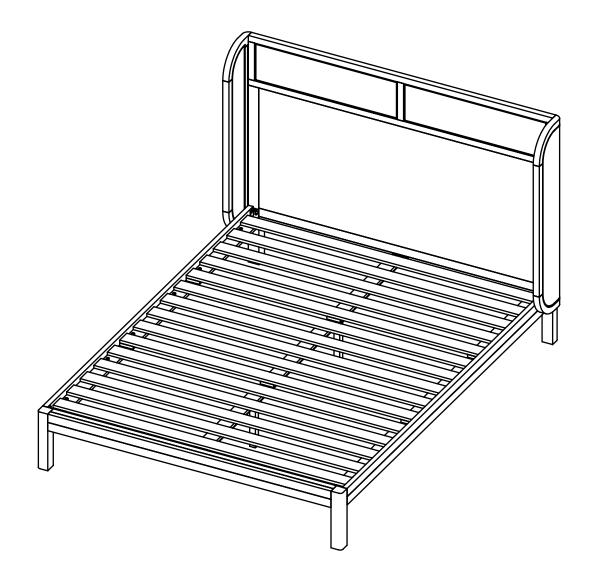

#### ASSEMBLY INSTRUCTIONS

Read these instructions carefully and keep for future reference. Refer to parts inventory for guidance, and ensure you have all pieces before starting.

When assembling, place all parts on a soft, clean, and flat surface such as a carpet to prevent scratches.