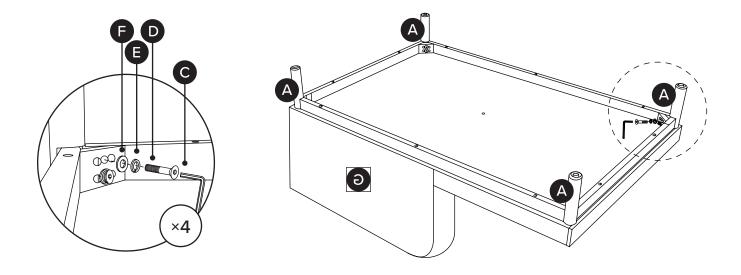

# OF PEOPLE

DIFFICULTY

Ί

Hardware may loosen over time, check the bolts regularly and tighten if necessary.

| PARTS INVENTORY |                     |   |     |
|-----------------|---------------------|---|-----|
| ID              | DESCRIPTION         |   | QTY |
| A               | CORNER LEG          |   | 8   |
| B               | CENTER LEG          |   | 2   |
| G               | ALLEN KEY           |   | 2   |
| D               | M8 × 60MM BOLT      | 0 | 16  |
| <b>B</b>        | M8 LOCK WASHER      |   | 16  |
| •               | M8 WASHER           |   | 16  |
| G               | LEFT CHAISE SECTION |   | 1   |
| •               | RIGHT SOFA SECTION  |   | 1   |