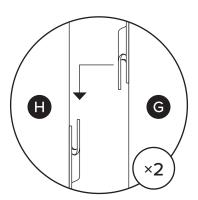

# OF PEOPLE

DIFFICULTY

Ί

Hardware may loosen over time, check the bolts regularly and tighten if necessary.

| PARTS INVENTORY |                     |   |     |
|-----------------|---------------------|---|-----|
| ID              | DESCRIPTION         |   | QTY |
| A               | CORNER LEG          |   | 8   |
| B               | CENTER LEG          |   | 2   |
| G               | ALLEN KEY           |   | 2   |
| D               | M8 × 60MM BOLT      | 0 | 16  |
| <b>B</b>        | M8 LOCK WASHER      |   | 16  |
| •               | M8 WASHER           |   | 16  |
| G               | LEFT CHAISE SECTION |   | 1   |
| •               | RIGHT SOFA SECTION  |   | 1   |