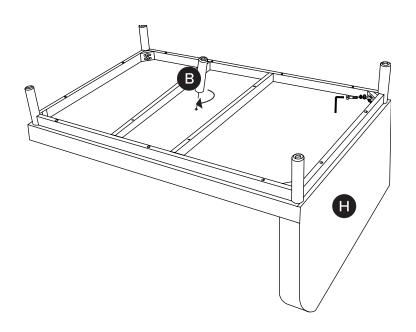

# OF PEOPLE

DIFFICULTY

Ί

Hardware may loosen over time, check the bolts regularly and tighten if necessary.

| PARTS INVENTORY |                     |   |     |
|-----------------|---------------------|---|-----|
| ID              | DESCRIPTION         |   | QTY |
| A               | CORNER LEG          |   | 8   |
| B               | CENTER LEG          |   | 2   |
| G               | ALLEN KEY           |   | 2   |
| D               | M8 × 60MM BOLT      | 0 | 16  |
| <b>B</b>        | M8 LOCK WASHER      |   | 16  |
| •               | M8 WASHER           |   | 16  |
| G               | LEFT CHAISE SECTION |   | 1   |
| •               | RIGHT SOFA SECTION  |   | 1   |