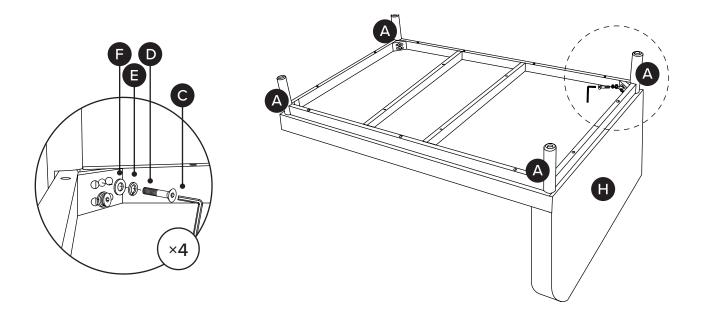

# OF PEOPLE

DIFFICULTY

Ί

Hardware may loosen over time, check the bolts regularly and tighten if necessary.

| PARTS INVENTORY |                     |   |     |
|-----------------|---------------------|---|-----|
| ID              | DESCRIPTION         |   | QTY |
| A               | CORNER LEG          |   | 8   |
| B               | CENTER LEG          |   | 2   |
| G               | ALLEN KEY           |   | 2   |
| D               | M8 × 60MM BOLT      | 0 | 16  |
| <b>B</b>        | M8 LOCK WASHER      |   | 16  |
| •               | M8 WASHER           |   | 16  |
| G               | LEFT CHAISE SECTION |   | 1   |
| •               | RIGHT SOFA SECTION  |   | 1   |