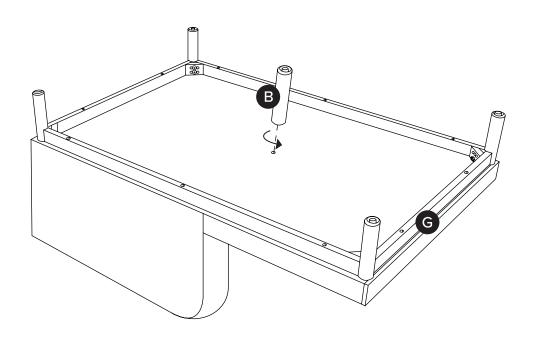

# OF PEOPLE

DIFFICULTY

Ί

Hardware may loosen over time, check the bolts regularly and tighten if necessary.

| PARTS INVENTORY |                     |   |     |
|-----------------|---------------------|---|-----|
| ID              | DESCRIPTION         |   | QTY |
| A               | CORNER LEG          |   | 8   |
| B               | CENTER LEG          |   | 2   |
| G               | ALLEN KEY           |   | 2   |
| D               | M8 × 60MM BOLT      | 0 | 16  |
| <b>B</b>        | M8 LOCK WASHER      |   | 16  |
| •               | M8 WASHER           |   | 16  |
| G               | LEFT CHAISE SECTION |   | 1   |
| •               | RIGHT SOFA SECTION  |   | 1   |