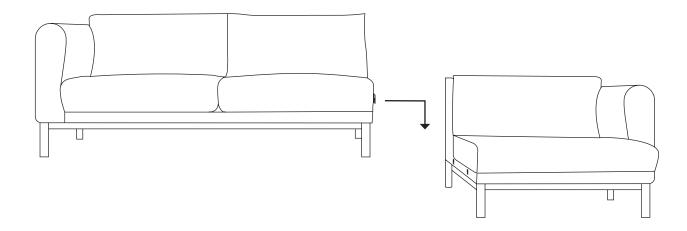

## ARTICLE.

**VERSION 1.0** 

**Assembly Instructions** 

**KINSO** 

Right Sectional Sofa

# OF PEOPLE

DIFFICULTY

Ί

Hardware may loosen over time, check the bolts regularly and tighten if necessary.

| PARTS INVENTORY |                     |   |     |
|-----------------|---------------------|---|-----|
| ID              | DESCRIPTION         |   | QTY |
| A               | CORNER LEG          |   | 8   |
| B               | CENTER LEG          |   | 2   |
| G               | ALLEN KEY           |   | 2   |
| D               | M8 × 60MM BOLT      | 0 | 16  |
| <b>B</b>        | M8 LOCK WASHER      |   | 16  |
| •               | M8 WASHER           |   | 16  |
| G               | LEFT CHAISE SECTION |   | 1   |
| •               | RIGHT SOFA SECTION  |   | 1   |