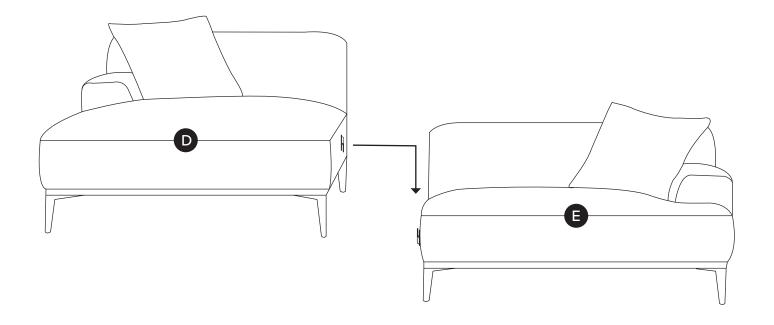

1

Hardware may loosen over time, check the bolts regularly and tighten if necessary.

| PARTS INVENTORY |                     |     |     |
|-----------------|---------------------|-----|-----|
| ID              | DESCRIPTION         |     | QTY |
| A               | CORNER LEG          |     | 8   |
| В               | ALLEN KEY           |     | 2   |
| C               | M8 × 25MM BOLT      | (9) | 24  |
| D               | LEFT CHAISE SECTION |     | 1   |
| <b>B</b>        | RIGHT SOFA SECTION  |     | 1   |
| G               | CENTER LEG          |     | 1   |