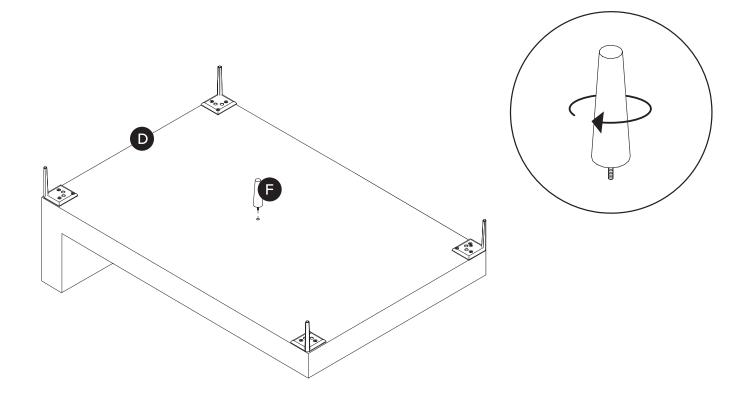

1

Hardware may loosen over time, check the bolts regularly and tighten if necessary.

| PARTS INVENTORY |                     |     |     |
|-----------------|---------------------|-----|-----|
| ID              | DESCRIPTION         |     | QTY |
| A               | CORNER LEG          |     | 8   |
| В               | ALLEN KEY           |     | 2   |
| C               | M8 × 25MM BOLT      | (9) | 24  |
| D               | LEFT CHAISE SECTION |     | 1   |
| <b>B</b>        | RIGHT SOFA SECTION  |     | 1   |
| G               | CENTER LEG          |     | 1   |