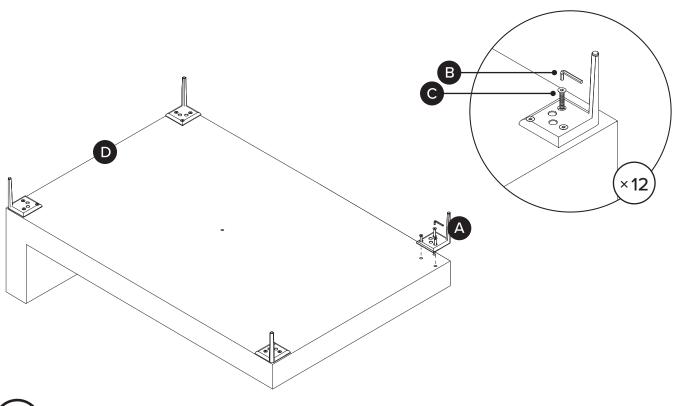

1

Hardware may loosen over time, check the bolts regularly and tighten if necessary.

| PARTS INVENTORY |                     |     |     |
|-----------------|---------------------|-----|-----|
| ID              | DESCRIPTION         |     | QTY |
| A               | CORNER LEG          |     | 8   |
| В               | ALLEN KEY           |     | 2   |
| C               | M8 × 25MM BOLT      | (9) | 24  |
| D               | LEFT CHAISE SECTION |     | 1   |
| <b>B</b>        | RIGHT SOFA SECTION  |     | 1   |
| G               | CENTER LEG          |     | 1   |