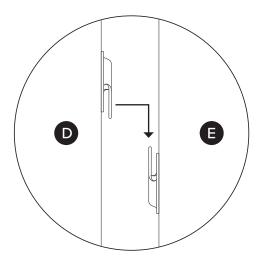

1

Hardware may loosen over time, check the bolts regularly and tighten if necessary.

| PARTS INVENTORY |                     |     |     |
|-----------------|---------------------|-----|-----|
| ID              | DESCRIPTION         |     | QTY |
| A               | CORNER LEG          |     | 8   |
| В               | ALLEN KEY           |     | 2   |
| C               | M8 × 25MM BOLT      | (9) | 24  |
| D               | LEFT CHAISE SECTION |     | 1   |
| <b>B</b>        | RIGHT SOFA SECTION  |     | 1   |
| G               | CENTER LEG          |     | 1   |