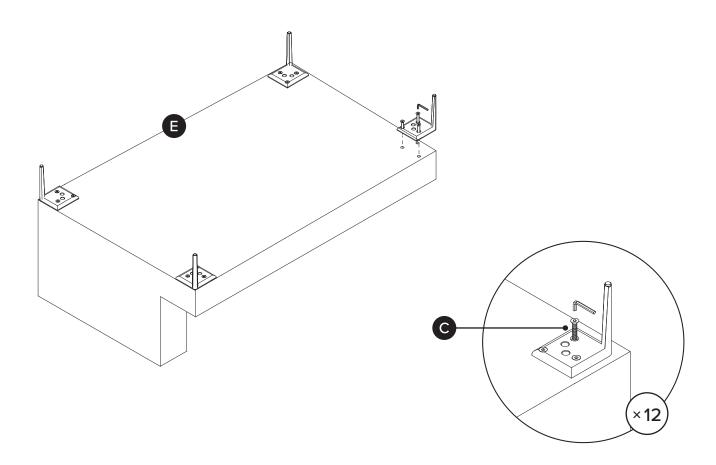

1

Hardware may loosen over time, check the bolts regularly and tighten if necessary.

| PARTS INVENTORY |                     |     |     |
|-----------------|---------------------|-----|-----|
| ID              | DESCRIPTION         |     | QTY |
| A               | CORNER LEG          |     | 8   |
| В               | ALLEN KEY           |     | 2   |
| C               | M8 × 25MM BOLT      | (9) | 24  |
| D               | LEFT CHAISE SECTION |     | 1   |
| <b>B</b>        | RIGHT SOFA SECTION  |     | 1   |
| G               | CENTER LEG          |     | 1   |