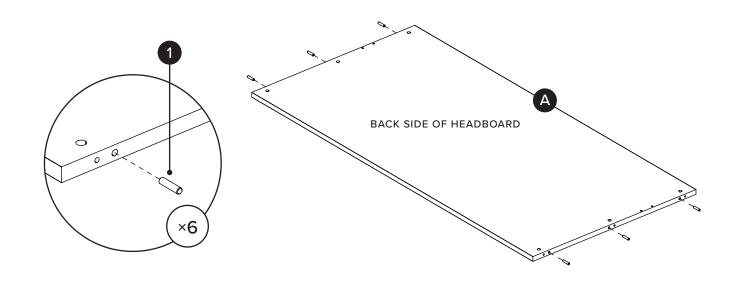

| PARTS INVENTORY |                      |     |   |  |  |
|-----------------|----------------------|-----|---|--|--|
| ID              | DESCRIPTION          | QTY | ( |  |  |
| A               | HEADBOARD            | 1   |   |  |  |
| B               | LEFT SIDE HEADBOARD  | 1   |   |  |  |
| C               | RIGHT SIDE HEADBOARD | 1   |   |  |  |
| D               | FOOTBOARD            | 1   |   |  |  |
| Ð               | CENTER BEAM BRACKET  | 2   |   |  |  |
| F               | LEFT SIDE RAIL       | 1   |   |  |  |
| G               | RIGHT SIDE RAIL      | 1   |   |  |  |
| 8               | LEFT CORNER PIECE    | 1   |   |  |  |
| 0               | RIGHT CORNER PIECE   | 1   |   |  |  |
| J               | LEG                  | 2   |   |  |  |

×6