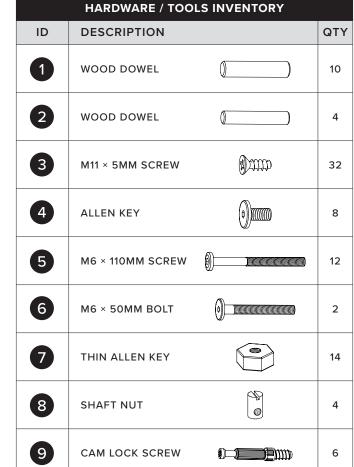

Structural integrity is warranted only if all fasteners are properly installed & tightened, and the bed is moved only per instructions.

| HARDWARE / TOOLS INVENTORY CONT. |                 |     |     |  |  |
|----------------------------------|-----------------|-----|-----|--|--|
| ID                               | DESCRIPTION     |     | QTY |  |  |
| 10                               | M4 × 70MM SCREW | ()) | 8   |  |  |
| 11                               | CAM LOCK        |     | 6   |  |  |
| 12                               | SPANNER         | SO  | 1   |  |  |
| 13                               | ALLEN KEY       |     | 1   |  |  |
| 14                               | SLIDER          |     | 2   |  |  |
| 15                               | SLIDER          |     | 2   |  |  |