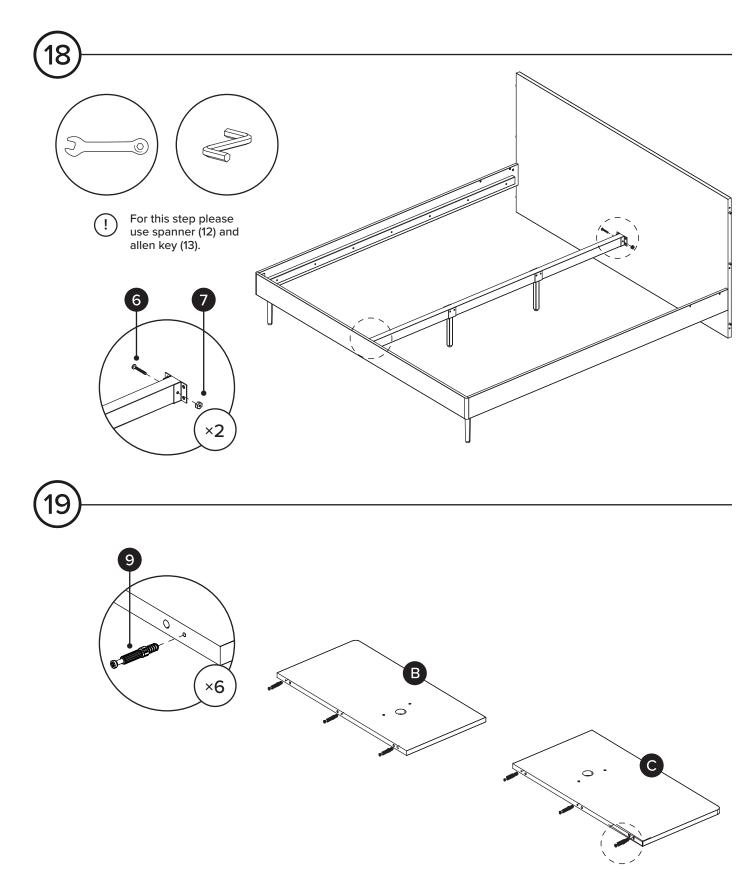

Structural integrity is warranted only if all fasteners are properly installed & tightened, and the bed is moved only per instructions.

| HARDWARE / TOOLS INVENTORY CONT. |                 |     |     |  |  |
|----------------------------------|-----------------|-----|-----|--|--|
| ID                               | DESCRIPTION     |     | QTY |  |  |
| 10                               | M4 × 70MM SCREW | ()) | 8   |  |  |
| 11                               | CAM LOCK        |     | 6   |  |  |
| 12                               | SPANNER         | SO  | 1   |  |  |
| 13                               | ALLEN KEY       |     | 1   |  |  |
| 14                               | SLIDER          |     | 2   |  |  |
| 15                               | SLIDER          |     | 2   |  |  |