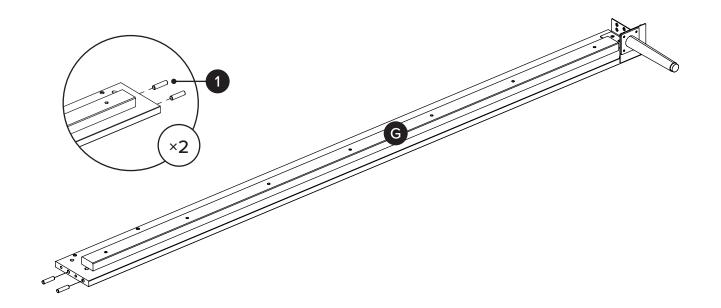

| PARTS INVENTORY |                      |     |   |  |  |
|-----------------|----------------------|-----|---|--|--|
| ID              | DESCRIPTION          | QTY | ( |  |  |
| A               | HEADBOARD            | 1   |   |  |  |
| B               | LEFT SIDE HEADBOARD  | 1   |   |  |  |
| C               | RIGHT SIDE HEADBOARD | 1   |   |  |  |
| D               | FOOTBOARD            | 1   |   |  |  |
| Ð               | CENTER BEAM BRACKET  | 2   |   |  |  |
| F               | LEFT SIDE RAIL       | 1   |   |  |  |
| G               | RIGHT SIDE RAIL      | 1   |   |  |  |
| 8               | LEFT CORNER PIECE    | 1   |   |  |  |
| 0               | RIGHT CORNER PIECE   | 1   |   |  |  |
| J               | LEG                  | 2   |   |  |  |