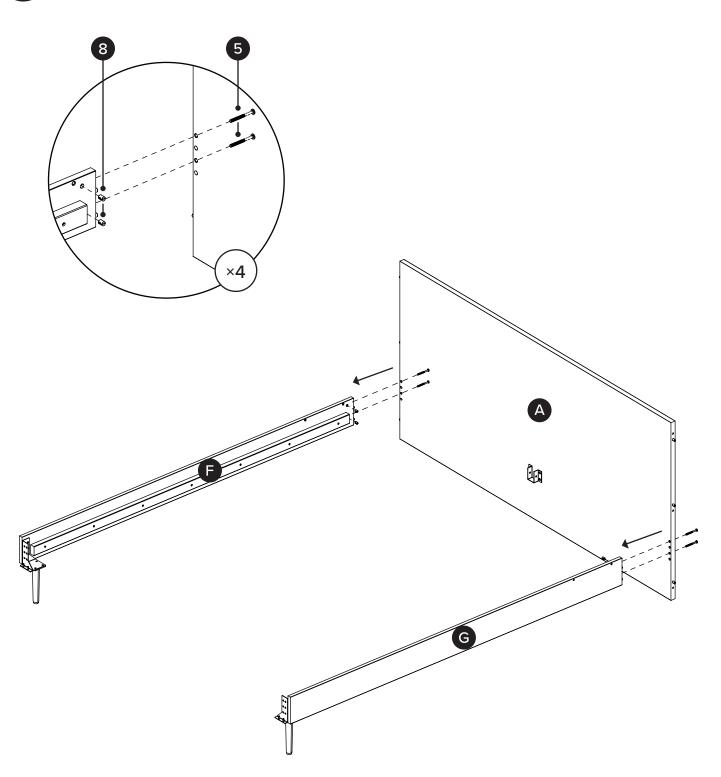

| PARTS INVENTORY |                      |     |   |  |  |
|-----------------|----------------------|-----|---|--|--|
| ID              | DESCRIPTION          | QTY | ( |  |  |
| A               | HEADBOARD            | 1   |   |  |  |
| B               | LEFT SIDE HEADBOARD  | 1   |   |  |  |
| C               | RIGHT SIDE HEADBOARD | 1   |   |  |  |
| D               | FOOTBOARD            | 1   |   |  |  |
| Ð               | CENTER BEAM BRACKET  | 2   |   |  |  |
| F               | LEFT SIDE RAIL       | 1   |   |  |  |
| G               | RIGHT SIDE RAIL      | 1   |   |  |  |
| 8               | LEFT CORNER PIECE    | 1   |   |  |  |
| 0               | RIGHT CORNER PIECE   | 1   |   |  |  |
| J               | LEG                  | 2   |   |  |  |