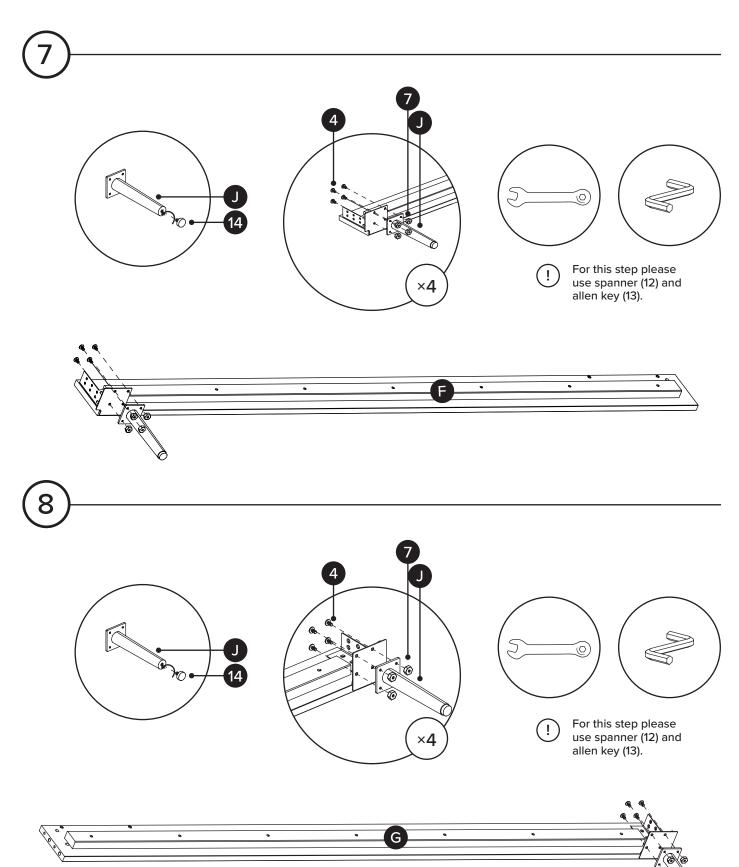

Structural integrity is warranted only if all fasteners are properly installed & tightened, and the bed is moved only per instructions.

| HARDWARE / TOOLS INVENTORY CONT. |                 |     |     |  |  |
|----------------------------------|-----------------|-----|-----|--|--|
| ID                               | DESCRIPTION     |     | QTY |  |  |
| 10                               | M4 × 70MM SCREW | ()) | 8   |  |  |
| 11                               | CAM LOCK        |     | 6   |  |  |
| 12                               | SPANNER         | SO  | 1   |  |  |
| 13                               | ALLEN KEY       |     | 1   |  |  |
| 14                               | SLIDER          |     | 2   |  |  |
| 15                               | SLIDER          |     | 2   |  |  |