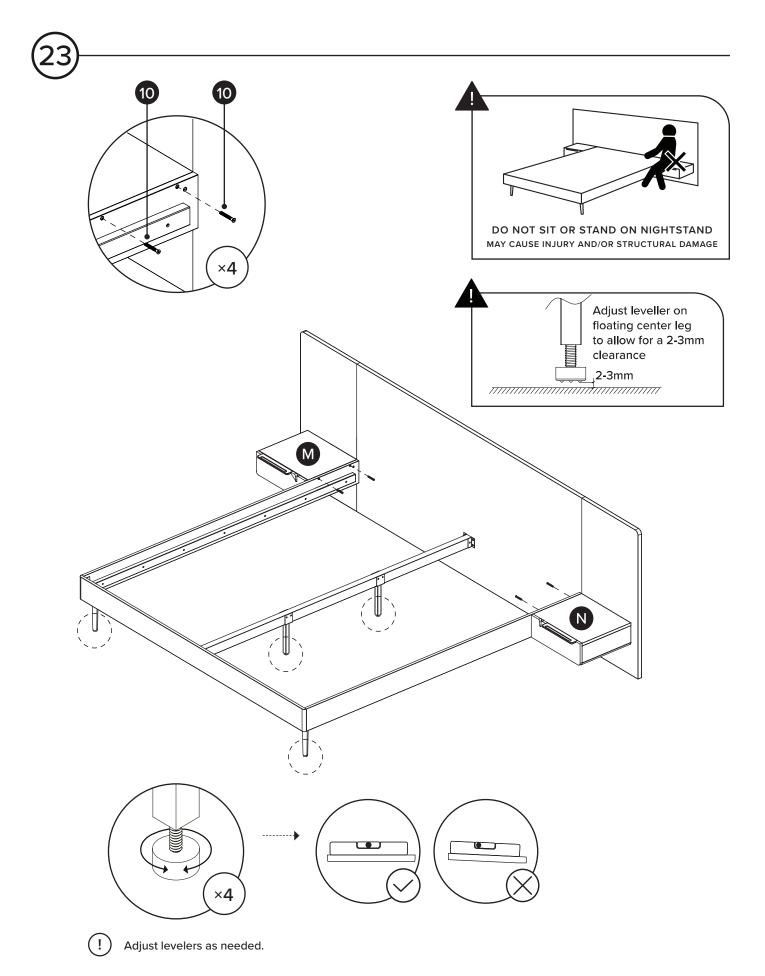

Structural integrity is warranted only if all fasteners are properly installed & tightened, and the bed is moved only per instructions.

| HARDWARE / TOOLS INVENTORY CONT. |                 |     |     |  |  |
|----------------------------------|-----------------|-----|-----|--|--|
| ID                               | DESCRIPTION     |     | QTY |  |  |
| 10                               | M4 × 70MM SCREW | ()) | 8   |  |  |
| 11                               | CAM LOCK        |     | 6   |  |  |
| 12                               | SPANNER         | SO  | 1   |  |  |
| 13                               | ALLEN KEY       |     | 1   |  |  |
| 14                               | SLIDER          |     | 2   |  |  |
| 15                               | SLIDER          |     | 2   |  |  |