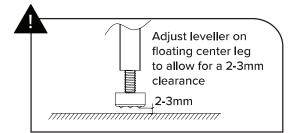

|
| 8               | LEFT CORNER PIECE    | 1   |   |  |  |
| 0               | RIGHT CORNER PIECE   | 1   |   |  |  |
| J               | LEG                  | 2   |   |  |  |

| PARTS INVENTORY CONT. |                  |     |  |  |  |
|-----------------------|------------------|-----|--|--|--|
| ID                    | DESCRIPTION      | QTY |  |  |  |
| K                     | CENTER BEAM      | 1   |  |  |  |
| C                     | CENTER LEG       | 2   |  |  |  |
| M                     | LEFT NIGHTSTAND  | 1   |  |  |  |
| N                     | RIGHT NIGHTSTAND | 1   |  |  |  |
| 0                     | SLAT             | 4   |  |  |  |

Structural integrity is warranted only if all fasteners are properly installed & tightened, and the bed is moved only per instructions.







| HARDWARE / TOOLS INVENTORY CONT. |                 |     |     |  |  |
|----------------------------------|-----------------|-----|-----|--|--|
| ID                               | DESCRIPTION     |     | QTY |  |  |
| 10                               | M4 × 70MM SCREW | ()) | 8   |  |  |
| 11                               | CAM LOCK        |     | 6   |  |  |
| 12                               | SPANNER         | SO  | 1   |  |  |
| 13                               | ALLEN KEY       |     | 1   |  |  |
| 14                               | SLIDER          |     | 2   |  |  |
| 15                               | SLIDER          |     | 2   |  |  |

























































×6