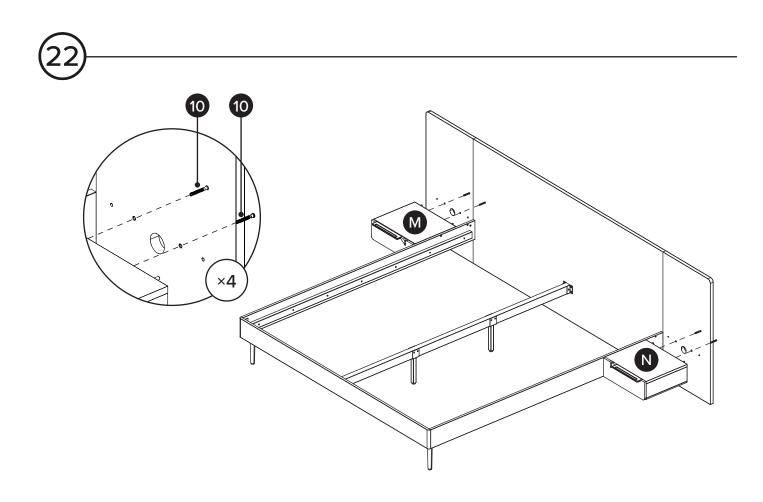

Structural integrity is warranted only if all fasteners are properly installed & tightened, and the bed is moved only per instructions.

| HARDWARE / TOOLS INVENTORY CONT. |                 |     |     |  |  |
|----------------------------------|-----------------|-----|-----|--|--|
| ID                               | DESCRIPTION     |     | QTY |  |  |
| 10                               | M4 × 70MM SCREW | ()) | 8   |  |  |
| 11                               | CAM LOCK        |     | 6   |  |  |
| 12                               | SPANNER         | SO  | 1   |  |  |
| 13                               | ALLEN KEY       |     | 1   |  |  |
| 14                               | SLIDER          |     | 2   |  |  |
| 15                               | SLIDER          |     | 2   |  |  |