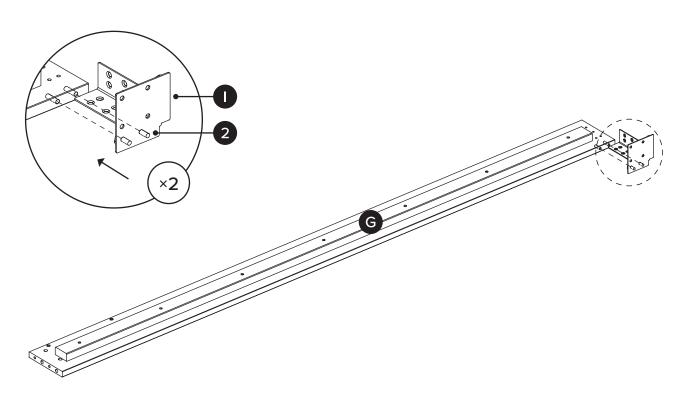

| PARTS INVENTORY |                      |     |   |  |  |
|-----------------|----------------------|-----|---|--|--|
| ID              | DESCRIPTION          | QTY | ( |  |  |
| A               | HEADBOARD            | 1   |   |  |  |
| B               | LEFT SIDE HEADBOARD  | 1   |   |  |  |
| C               | RIGHT SIDE HEADBOARD | 1   |   |  |  |
| D               | FOOTBOARD            | 1   |   |  |  |
| Ð               | CENTER BEAM BRACKET  | 2   |   |  |  |
| F               | LEFT SIDE RAIL       | 1   |   |  |  |
| G               | RIGHT SIDE RAIL      | 1   |   |  |  |
| 8               | LEFT CORNER PIECE    | 1   |   |  |  |
| 0               | RIGHT CORNER PIECE   | 1   |   |  |  |
| J               | LEG                  | 2   |   |  |  |