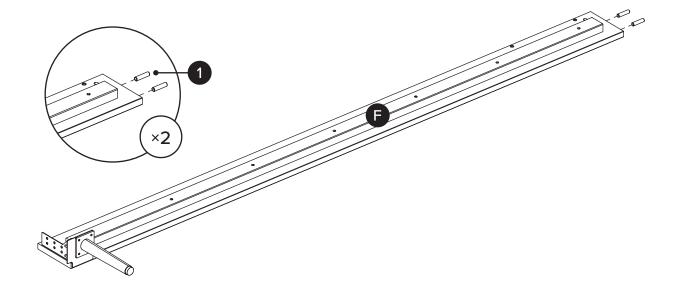

| PARTS INVENTORY |                      |     |   |  |  |
|-----------------|----------------------|-----|---|--|--|
| ID              | DESCRIPTION          | QTY | ( |  |  |
| A               | HEADBOARD            | 1   |   |  |  |
| B               | LEFT SIDE HEADBOARD  | 1   |   |  |  |
| C               | RIGHT SIDE HEADBOARD | 1   |   |  |  |
| D               | FOOTBOARD            | 1   |   |  |  |
| Ð               | CENTER BEAM BRACKET  | 2   |   |  |  |
| F               | LEFT SIDE RAIL       | 1   |   |  |  |
| G               | RIGHT SIDE RAIL      | 1   |   |  |  |
| 8               | LEFT CORNER PIECE    | 1   |   |  |  |
| 0               | RIGHT CORNER PIECE   | 1   |   |  |  |
| J               | LEG                  | 2   |   |  |  |