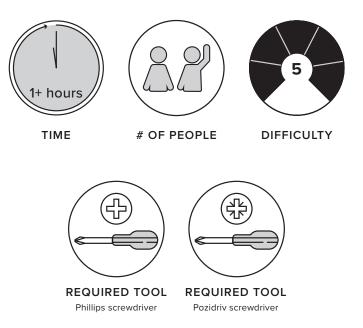

VERSION 1.4

# Assembly Instructions



# NERA

Bed with Nightstands

#### ASSEMBLY INSTRUCTIONS

Read these instructions carefully and keep for future reference. Refer to parts inventory for guidance, and ensure you have all pieces before starting.

When assembling, place all parts on a soft, clean, and flat surface such as a carpet to prevent scratches.

If you're having difficulty, our friendly Customer Care team is always here to help. Call us at **1.888.746.3455** during business hours, email **service@article.com** or chat live at **article.com**.



| PARTS INVENTORY |                      |     |   |  |  |
|-----------------|----------------------|-----|---|--|--|
| ID              | DESCRIPTION          | QTY | ( |  |  |
| A               | HEADBOARD            | 1   |   |  |  |
| B               | LEFT SIDE HEADBOARD  | 1   |   |  |  |
| C               | RIGHT SIDE HEADBOARD | 1   |   |  |  |
| D               | FOOTBOARD            | 1   |   |  |  |
| Ð               | CENTER BEAM BRACKET  | 2   |   |  |  |
| F               | LEFT SIDE RAIL       | 1   |   |  |  |
| G               | RIGHT SIDE RAIL      | 1   |   |  |  |
| 8               | LEFT CORNER PIECE    | 1   |   |  |  |
| 0               | RIGHT CORNER PIECE   | 1   |   |  |  |
| J               | LEG                  | 2   |   |  |  |

| PARTS INVENTORY CONT. |