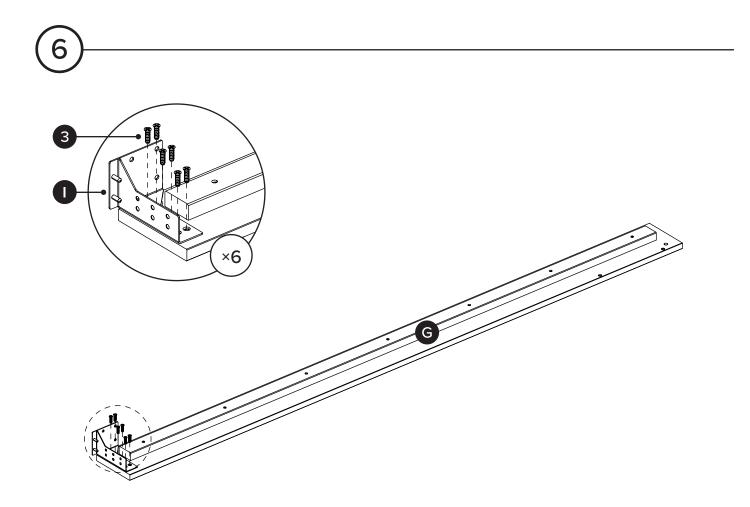

nted only if all fasteners are properly installed & tightened, and the bed is moved only per instructions.







| HARDWARE / TOOLS INVENTORY CONT. |                 |     |     |  |  |
|----------------------------------|-----------------|-----|-----|--|--|
| ID                               | DESCRIPTION     |     | QTY |  |  |
| 10                               | M4 × 70MM SCREW | ()) | 8   |  |  |
| 11                               | CAM LOCK        |     | 6   |  |  |
| 12                               | SPANNER         | SO  | 1   |  |  |
| 13                               | ALLEN KEY       |     | 1   |  |  |
| 14                               | SLIDER          |     | 2   |  |  |
| 15                               | SLIDER          |     | 2   |  |  |

























































×6