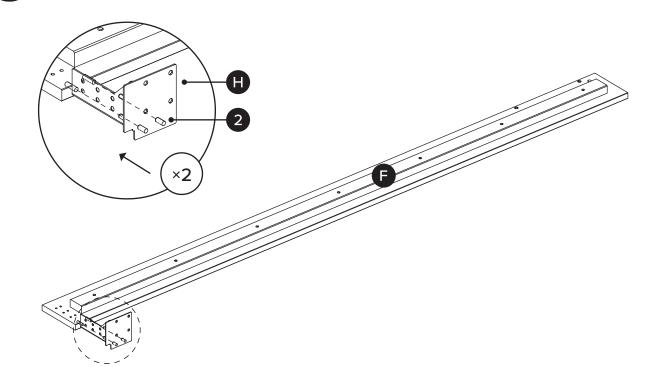

| PARTS INVENTORY |                      |     |   |  |  |
|-----------------|----------------------|-----|---|--|--|
| ID              | DESCRIPTION          | QTY | ( |  |  |
| A               | HEADBOARD            | 1   |   |  |  |
| B               | LEFT SIDE HEADBOARD  | 1   |   |  |  |
| C               | RIGHT SIDE HEADBOARD | 1   |   |  |  |
| D               | FOOTBOARD            | 1   |   |  |  |
| Ð               | CENTER BEAM BRACKET  | 2   |   |  |  |
| F               | LEFT SIDE RAIL       | 1   |   |  |  |
| G               | RIGHT SIDE RAIL      | 1   |   |  |  |
| 8               | LEFT CORNER PIECE    | 1   |   |  |  |
| 0               | RIGHT CORNER PIECE   | 1   |   |  |  |
| J               | LEG                  | 2   |   |  |  |