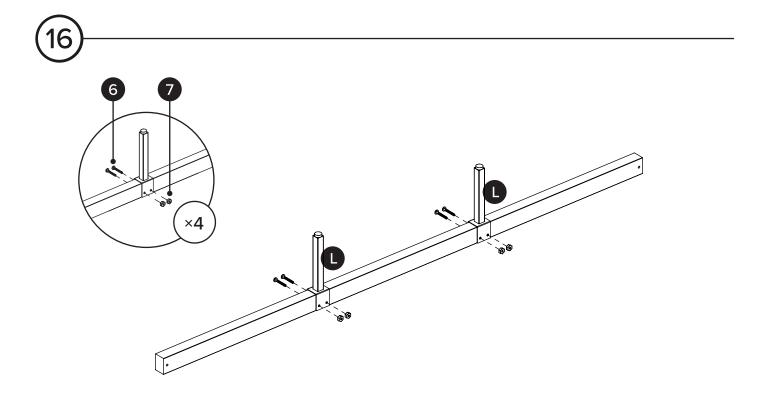

| PARTS INVENTORY CONT. |                  |     |  |  |  |
|-----------------------|------------------|-----|--|--|--|
| ID                    | DESCRIPTION      | QTY |  |  |  |
| K                     | CENTER BEAM      | 1   |  |  |  |
| C                     | CENTER LEG       | 2   |  |  |  |
| M                     | LEFT NIGHTSTAND  | 1   |  |  |  |
| N                     | RIGHT NIGHTSTAND | 1   |  |  |  |
| 0                     | SLAT             | 4   |  |  |  |

Structural integrity is warranted only if all fasteners are properly installed & tightened, and the bed is moved only per instructions.

| HARDWARE / TOOLS INVENTORY CONT. |                 |     |     |  |  |
|----------------------------------|-----------------|-----|-----|--|--|
| ID                               | DESCRIPTION     |     | QTY |  |  |
| 10                               | M4 × 70MM SCREW | ()) | 8   |  |  |
| 11                               | CAM LOCK        |     | 6   |  |  |
| 12                               | SPANNER         | SO  | 1   |  |  |
| 13                               | ALLEN KEY       |     | 1   |  |  |
| 14                               | SLIDER          |     | 2   |  |  |
| 15                               | SLIDER          |     | 2   |  |  |