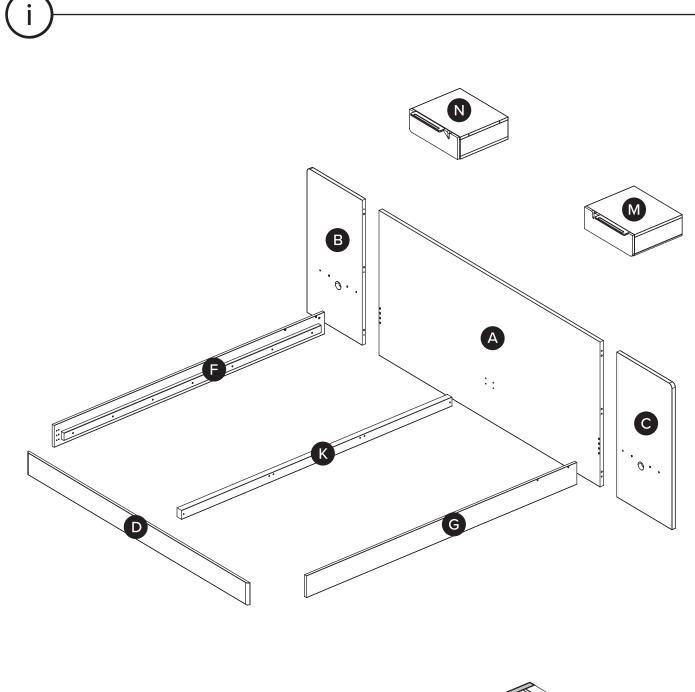

| PARTS INVENTORY |                      |     |   |  |  |
|-----------------|----------------------|-----|---|--|--|
| ID              | DESCRIPTION          | QTY | ( |  |  |
| A               | HEADBOARD            | 1   |   |  |  |
| B               | LEFT SIDE HEADBOARD  | 1   |   |  |  |
| C               | RIGHT SIDE HEADBOARD | 1   |   |  |  |
| D               | FOOTBOARD            | 1   |   |  |  |
| Ð               | CENTER BEAM BRACKET  | 2   |   |  |  |
| F               | LEFT SIDE RAIL       | 1   |   |  |  |
| G               | RIGHT SIDE RAIL      | 1   |   |  |  |
| 8               | LEFT CORNER PIECE    | 1   |   |  |  |
| 0               | RIGHT CORNER PIECE   | 1   |   |  |  |
| J               | LEG                  | 2   |   |  |  |

| PARTS INVENTORY CONT. |                  |     |  |  |  |
|-----------------------|------------------|-----|--|--|--|
| ID                    | DESCRIPTION      | QTY |  |  |  |
| K                     | CENTER BEAM      | 1   |  |  |  |
| C                     | CENTER LEG       | 2   |  |  |  |
| M                     | LEFT NIGHTSTAND  | 1   |  |  |  |
| N                     | RIGHT NIGHTSTAND | 1   |  |  |  |
| 0                     | SLAT             | 4   |  |  |  |