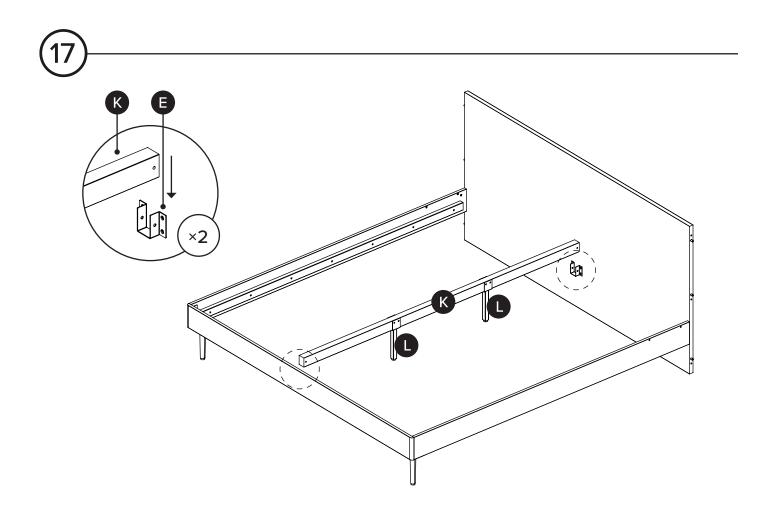

| PARTS INVENTORY CONT. |                  |     |  |  |  |
|-----------------------|------------------|-----|--|--|--|
| ID                    | DESCRIPTION      | QTY |  |  |  |
| K                     | CENTER BEAM      | 1   |  |  |  |
| C                     | CENTER LEG       | 2   |  |  |  |
| M                     | LEFT NIGHTSTAND  | 1   |  |  |  |
| N                     | RIGHT NIGHTSTAND | 1   |  |  |  |
| 0                     | SLAT             | 4   |  |  |  |