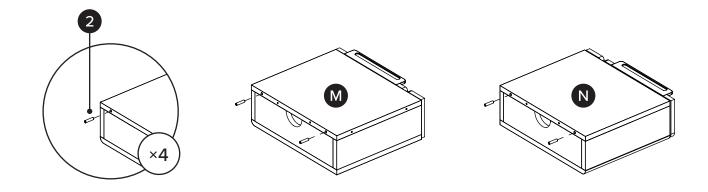

| PARTS INVENTORY CONT. |                  |     |  |  |  |
|-----------------------|------------------|-----|--|--|--|
| ID                    | DESCRIPTION      | QTY |  |  |  |
| K                     | CENTER BEAM      | 1   |  |  |  |
| C                     | CENTER LEG       | 2   |  |  |  |
| M                     | LEFT NIGHTSTAND  | 1   |  |  |  |
| N                     | RIGHT NIGHTSTAND | 1   |  |  |  |
| 0                     | SLAT             | 4   |  |  |  |