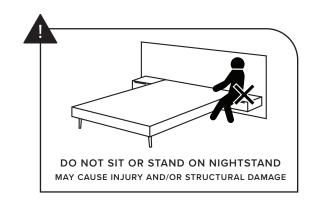

| 8               | LEFT CORNER PIECE    | 1   |   |  |  |
| 0               | RIGHT CORNER PIECE   | 1   |   |  |  |
| J               | LEG                  | 2   |   |  |  |

| PARTS INVENTORY CONT. |                  |     |  |  |  |
|-----------------------|------------------|-----|--|--|--|
| ID                    | DESCRIPTION      | QTY |  |  |  |
| K                     | CENTER BEAM      | 1   |  |  |  |
| C                     | CENTER LEG       | 2   |  |  |  |
| M                     | LEFT NIGHTSTAND  | 1   |  |  |  |
| N                     | RIGHT NIGHTSTAND | 1   |  |  |  |
| 0                     | SLAT             | 4   |  |  |  |

Structural integrity is warranted only if all fasteners are properly installed & tightened, and the bed is moved only per instructions.







| HARDWARE / TOOLS INVENTORY CONT. |                 |     |     |  |  |
|----------------------------------|-----------------|-----|-----|--|--|
| ID                               | DESCRIPTION     |     | QTY |  |  |
| 10                               | M4 × 70MM SCREW | ()) | 8   |  |  |
| 11                               | CAM LOCK        |     | 6   |  |  |
| 12                               | SPANNER         | SO  | 1   |  |  |
| 13                               | ALLEN KEY       |     | 1   |  |  |
| 14                               | SLIDER          |     | 2   |  |  |
| 15                               | SLIDER          |     | 2   |  |  |

























































×6