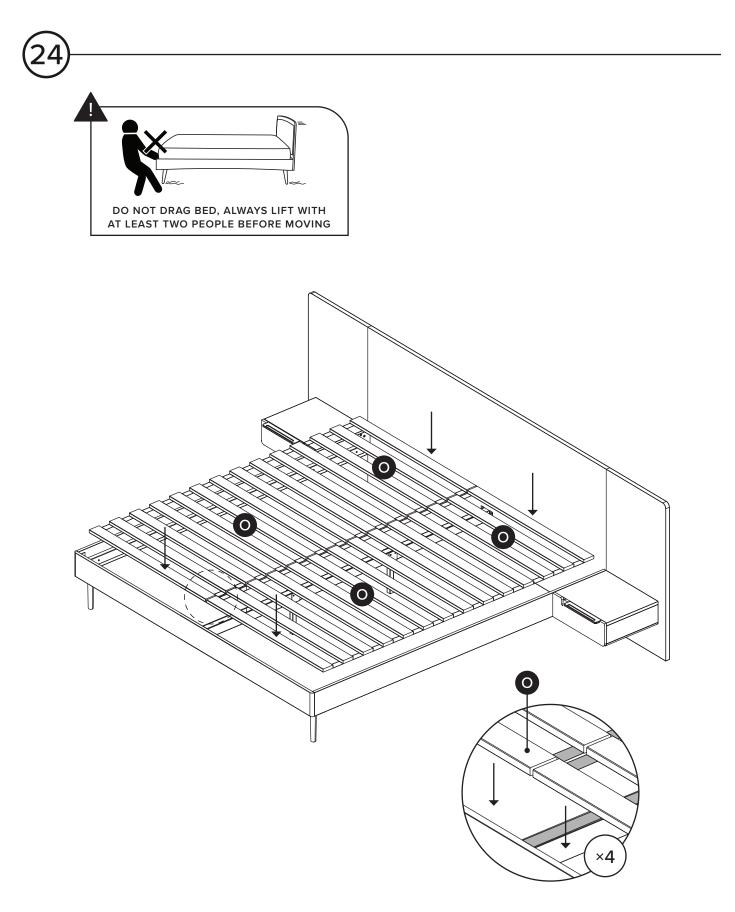

| PARTS INVENTORY CONT. |                  |     |  |  |  |
|-----------------------|------------------|-----|--|--|--|
| ID                    | DESCRIPTION      | QTY |  |  |  |
| K                     | CENTER BEAM      | 1   |  |  |  |
| C                     | CENTER LEG       | 2   |  |  |  |
| M                     | LEFT NIGHTSTAND  | 1   |  |  |  |
| N                     | RIGHT NIGHTSTAND | 1   |  |  |  |
| 0                     | SLAT             | 4   |  |  |  |