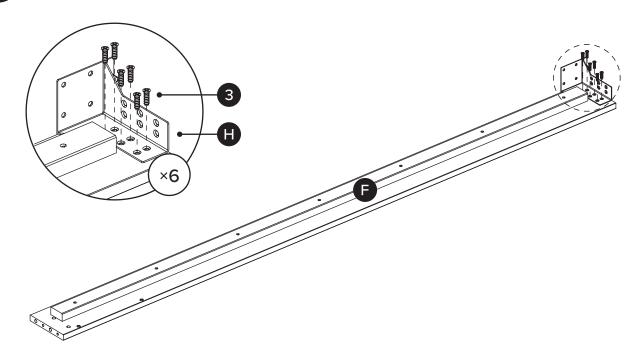

| PARTS INVENTORY |                      |     |   |  |  |
|-----------------|----------------------|-----|---|--|--|
| ID              | DESCRIPTION          | QTY | ( |  |  |
| A               | HEADBOARD            | 1   |   |  |  |
| B               | LEFT SIDE HEADBOARD  | 1   |   |  |  |
| C               | RIGHT SIDE HEADBOARD | 1   |   |  |  |
| D               | FOOTBOARD            | 1   |   |  |  |
| Ð               | CENTER BEAM BRACKET  | 2   |   |  |  |
| F               | LEFT SIDE RAIL       | 1   |   |  |  |
| G               | RIGHT SIDE RAIL      | 1   |   |  |  |
| 8               | LEFT CORNER PIECE    | 1   |   |  |  |
| 0               | RIGHT CORNER PIECE   | 1   |   |  |  |
| J               | LEG                  | 2   |   |  |  |