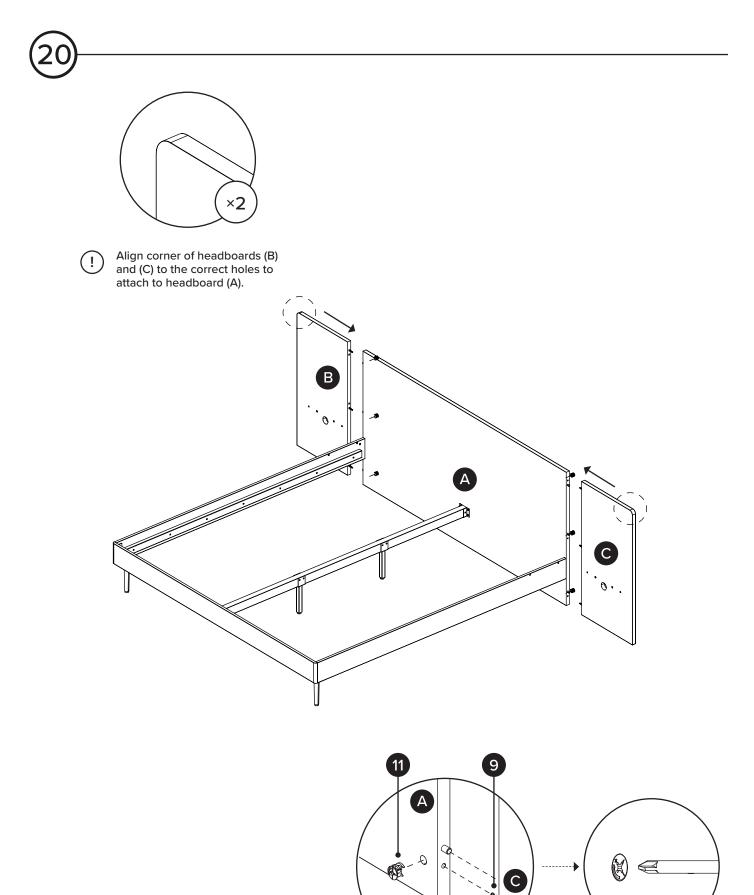

| PARTS INVENTORY |                      |     |   |  |  |
|-----------------|----------------------|-----|---|--|--|
| ID              | DESCRIPTION          | QTY | ( |  |  |
| A               | HEADBOARD            | 1   |   |  |  |
| B               | LEFT SIDE HEADBOARD  | 1   |   |  |  |
| C               | RIGHT SIDE HEADBOARD | 1   |   |  |  |
| D               | FOOTBOARD            | 1   |   |  |  |
| Ð               | CENTER BEAM BRACKET  | 2   |   |  |  |
| F               | LEFT SIDE RAIL       | 1   |   |  |  |
| G               | RIGHT SIDE RAIL      | 1   |   |  |  |
| 8               | LEFT CORNER PIECE    | 1   |   |  |  |
| 0               | RIGHT CORNER PIECE   | 1   |   |  |  |
| J               | LEG                  | 2   |   |  |  |