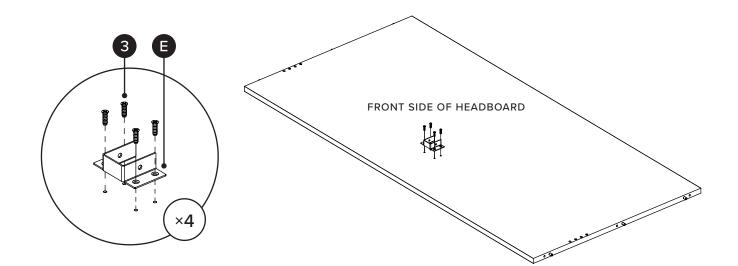

| PARTS INVENTORY |                      |     |   |  |  |
|-----------------|----------------------|-----|---|--|--|
| ID              | DESCRIPTION          | QTY | ( |  |  |
| A               | HEADBOARD            | 1   |   |  |  |
| B               | LEFT SIDE HEADBOARD  | 1   |   |  |  |
| C               | RIGHT SIDE HEADBOARD | 1   |   |  |  |
| D               | FOOTBOARD            | 1   |   |  |  |
| Ð               | CENTER BEAM BRACKET  | 2   |   |  |  |
| F               | LEFT SIDE RAIL       | 1   |   |  |  |
| G               | RIGHT SIDE RAIL      | 1   |   |  |  |
| 8               | LEFT CORNER PIECE    | 1   |   |  |  |
| 0               | RIGHT CORNER PIECE   | 1   |   |  |  |
| J               | LEG                  | 2   |   |  |  |