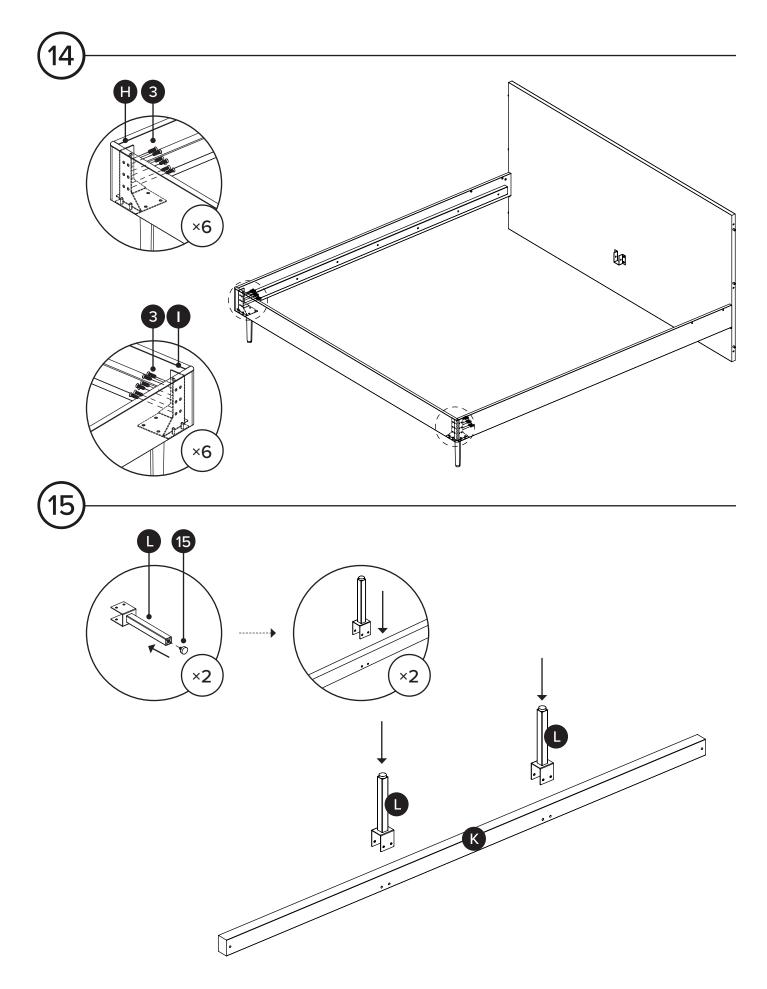

| PARTS INVENTORY |                      |     |   |  |  |
|-----------------|----------------------|-----|---|--|--|
| ID              | DESCRIPTION          | QTY | ( |  |  |
| A               | HEADBOARD            | 1   |   |  |  |
| B               | LEFT SIDE HEADBOARD  | 1   |   |  |  |
| C               | RIGHT SIDE HEADBOARD | 1   |   |  |  |
| D               | FOOTBOARD            | 1   |   |  |  |
| Ð               | CENTER BEAM BRACKET  | 2   |   |  |  |
| F               | LEFT SIDE RAIL       | 1   |   |  |  |
| G               | RIGHT SIDE RAIL      | 1   |   |  |  |
| 8               | LEFT CORNER PIECE    | 1   |   |  |  |
| 0               | RIGHT CORNER PIECE   | 1   |   |  |  |
| J               | LEG                  | 2   |   |  |  |

| PARTS INVENTORY CONT. |                  |     |  |  |  |
|-----------------------|------------------|-----|--|--|--|
| ID                    | DESCRIPTION      | QTY |  |  |  |
| K                     | CENTER BEAM      | 1   |  |  |  |
| C                     | CENTER LEG       | 2   |  |  |  |
| M                     | LEFT NIGHTSTAND  | 1   |  |  |  |
| N                     | RIGHT NIGHTSTAND | 1   |  |  |  |
| 0                     | SLAT             | 4   |  |  |  |