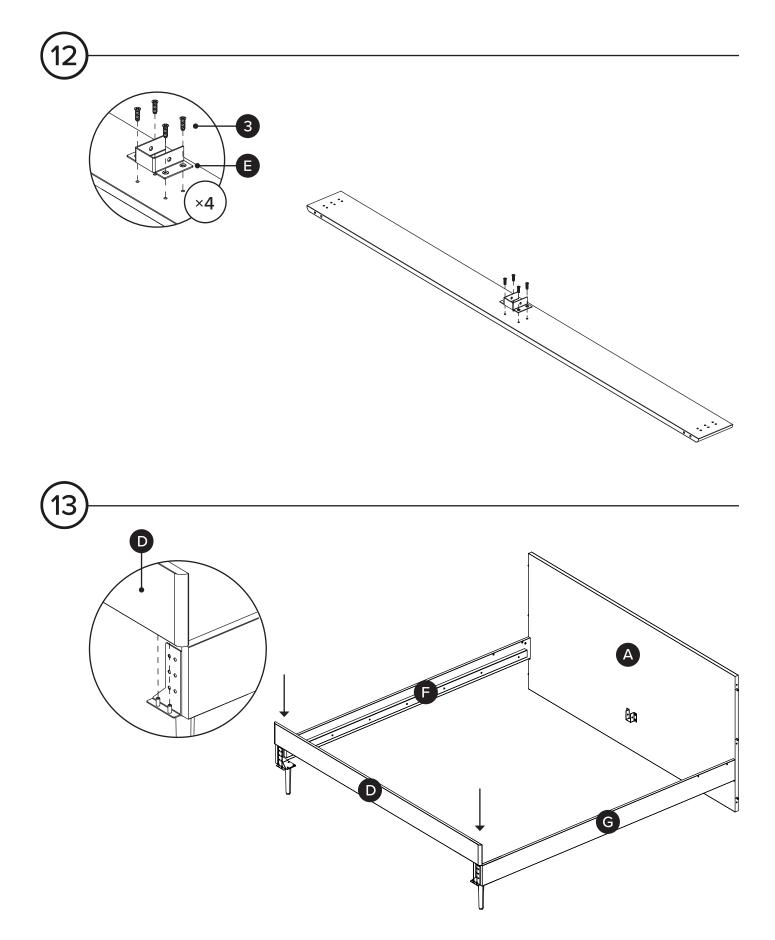

| PARTS INVENTORY |                      |     |   |  |  |
|-----------------|----------------------|-----|---|--|--|
| ID              | DESCRIPTION          | QTY | ( |  |  |
| A               | HEADBOARD            | 1   |   |  |  |
| B               | LEFT SIDE HEADBOARD  | 1   |   |  |  |
| C               | RIGHT SIDE HEADBOARD | 1   |   |  |  |
| D               | FOOTBOARD            | 1   |   |  |  |
| Ð               | CENTER BEAM BRACKET  | 2   |   |  |  |
| F               | LEFT SIDE RAIL       | 1   |   |  |  |
| G               | RIGHT SIDE RAIL      | 1   |   |  |  |
| 8               | LEFT CORNER PIECE    | 1   |   |  |  |
| 0               | RIGHT CORNER PIECE   | 1   |   |  |  |
| J               | LEG                  | 2   |   |  |  |

| PARTS INVENTORY CONT. |                  |     |  |  |  |
|-----------------------|------------------|-----|--|--|--|
| ID                    | DESCRIPTION      | QTY |  |  |  |
| K                     | CENTER BEAM      | 1   |  |  |  |
| C                     | CENTER LEG       | 2   |  |  |  |
| M                     | LEFT NIGHTSTAND  | 1   |  |  |  |
| N                     | RIGHT NIGHTSTAND | 1   |  |  |  |
| 0                     | SLAT             | 4   |  |  |  |