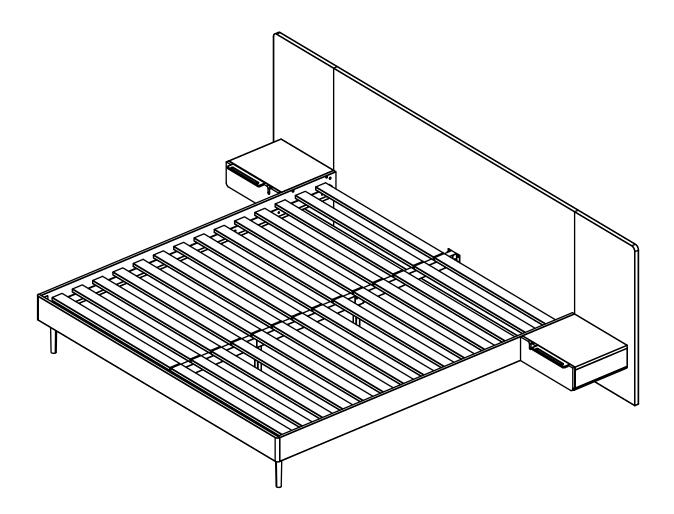

VERSION 1.4

# Assembly Instructions



# NERA

Bed with Nightstands

#### ASSEMBLY INSTRUCTIONS

Read these instructions carefully and keep for future reference. Refer to parts inventory for guidance, and ensure you have all pieces before starting.

When assembling, place all parts on a soft, clean, and flat surface such as a carpet to prevent scratches.

If you're having difficulty, our friendly Customer Care team is always here to help. Call us at **1.888.746.3455** during business hours, email **service@article.com** or chat live at **article.com**.



| PARTS INVENTORY |                      |     |   |  |  |
|-----------------|----------------------|-----|---|--|--|
| ID              | DESCRIPTION          | QTY | ( |  |  |
| A               | HEADBOARD            | 1   |   |  |  |
| B               | LEFT SIDE HEADBOARD