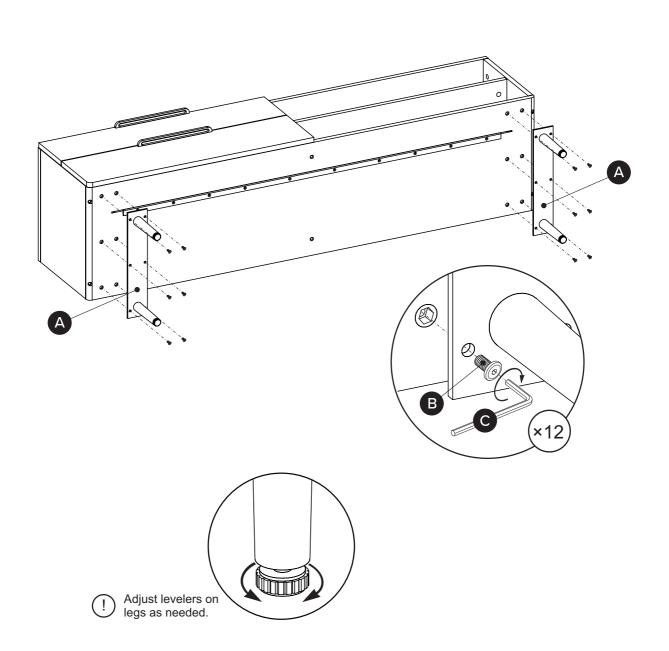

| PARTS INVENTORY |                |  |     |
|-----------------|----------------|--|-----|
| ID              | DESCRIPTION    |  | QTY |
| A               | SIDELEGS       |  | 2   |
| B               | M6 × 15MM BOLT |  | 12  |
| G               | ALLEN KEY      |  | 1   |