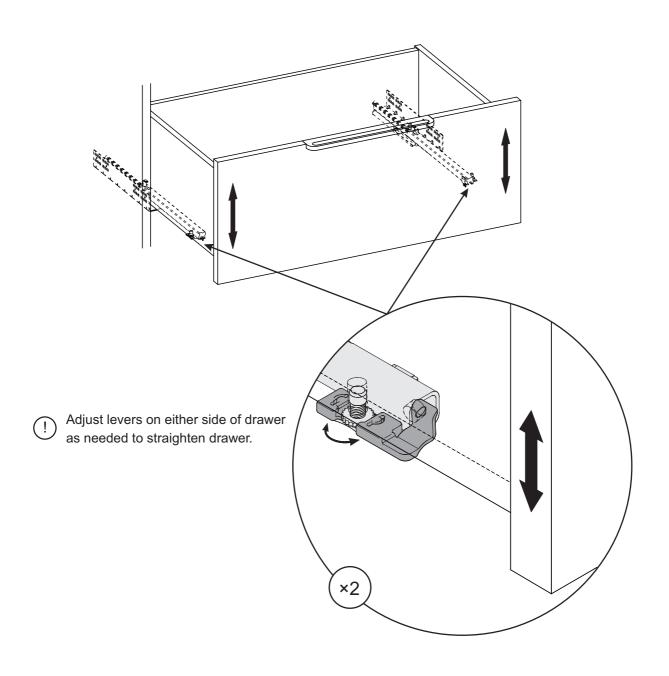

## SOFT CLOSING DRAWERS - NERA

#### **ADJUSTMENT INSTRUCTIONS**

FIX A CROOKED DRAWER

If you're having difficulty, our friendly Customer Care team is always here to help. Call us at **1.888.746.3455** during business hours, email **service@article.com** or chat live at **article.com**.