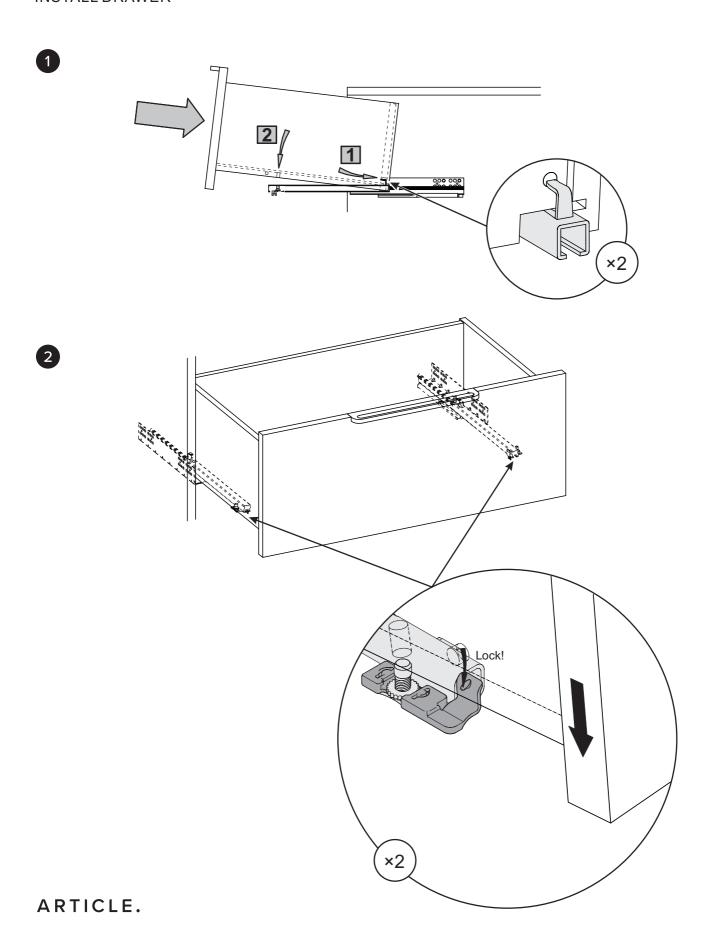

## SOFT CLOSING DRAWERS - NERA

#### **ADJUSTMENT INSTRUCTIONS**

FIX A CROOKED DRAWER

If you're having difficulty, our friendly Customer Care team is always here to help. Call us at **1.888.746.3455** during business hours, email **service@article.com** or chat live at **article.com**.