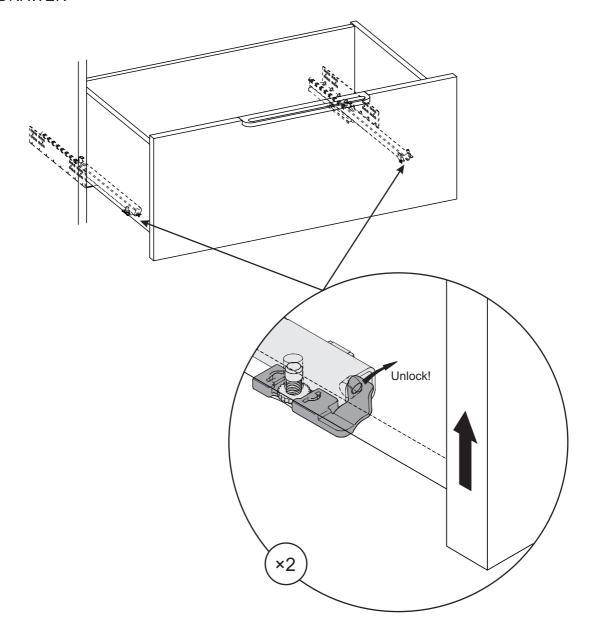

## SOFT CLOSING DRAWERS - NERA

#### **ADJUSTMENT INSTRUCTIONS**

FIX A CROOKED DRAWER

If you're having difficulty, our friendly Customer Care team is always here to help. Call us at **1.888.746.3455** during business hours, email **service@article.com** or chat live at **article.com**.