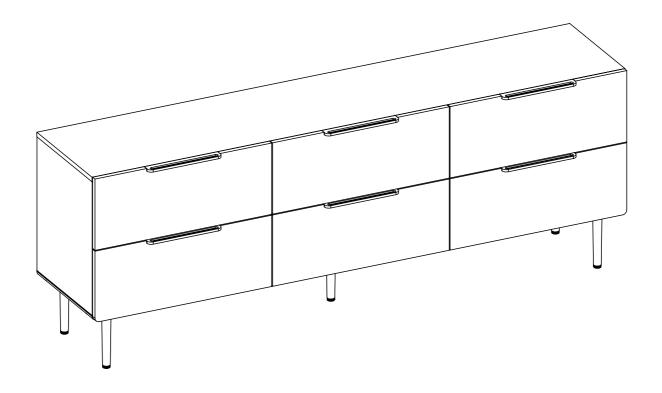

# **NERA**

6 Drawer Low Double Dresser

#### ASSEMBLY INSTRUCTIONS

Read these instructions carefully and keep for future reference. Refer to parts inventory for guidance, and ensure you have all pieces before starting.

When assembling, place all parts on a soft, clean, and flat surface such as a carpet to prevent scratches.