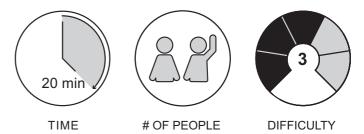

|
| D               | ALLEN KEY      |  | 1   |  |





## SOFT CLOSING DRAWERS - NERA

### **ADJUSTMENT INSTRUCTIONS**

FIX A CROOKED DRAWER



If you're having difficulty, our friendly Customer Care team is always here to help. Call us at **1.888.746.3455** during business hours, email **service@article.com** or chat live at **article.com**.









### ARTICLE.



1010 Raymur Ave. Vancouver, BC V6A 3T2



## ANTI-TIP RESTRAINT INSTALLATION



### WARNING!

Children have died from furniture tipover. To reduce the risk of furniture tipover:

- · ALWAYS install tipover restraint provided.
- NEVER put a TV on this product.
- NEVER allow children to stand, climb or hang on drawers, doors, or shelves.
- NEVER open more than one drawer at a time.
- Place heaviest items in the lower drawers.







REQUIRED TOOL 8MM / 5/16" DRILL BIT

REQUIRED TOOL

| PARTS INVENTORY |                         |     |  |
|-----------------|-------------------------|-----|--|
| ID              | DESCRIPTION             | QTY |  |
| A               | ANGLE PLATE             | 2   |  |
| B               | Ø 4 × 45MM SCREW        | 2   |  |
| C               | Ø 8 × 40MM PLUG         | 2   |  |
| D               | M5 × 18MM WASHER        | 2   |  |
| •               | Ø 3,5 × 13MM SCREW ∰im> | 4   |  |