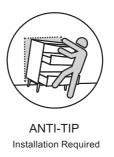

## ANTI-TIP RESTRAINT INSTALLATION

### WARNING!

Children have died from furniture tipover. To reduce the risk of furniture tipover:

- · ALWAYS install tipover restraint provided.
- NEVER put a TV on this product.
- NEVER allow children to stand, climb or hang on drawers, doors, or shelves.
- NEVER open more than one drawer at a time.
- Place heaviest items in the lower drawers.