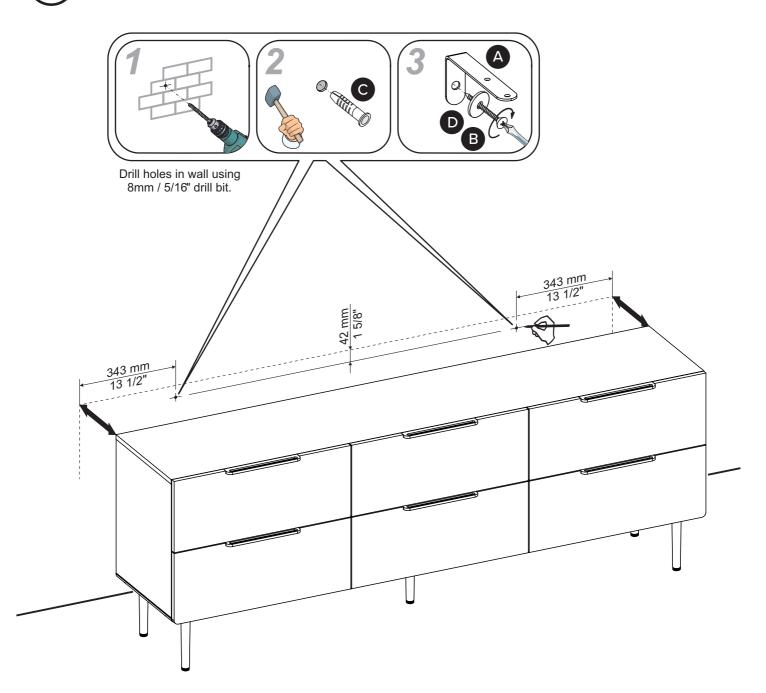

## ANTI-TIP RESTRAINT INSTALLATION

### WARNING!

Children have died from furniture tipover. To reduce the risk of furniture tipover:

- · ALWAYS install tipover restraint provided.
- NEVER put a TV on this product.
- NEVER allow children to stand, climb or hang on drawers, doors, or shelves.
- NEVER open more than one drawer at a time.
- Place heaviest items in the lower drawers.

REQUIRED TOOL 8MM / 5/16" DRILL BIT

REQUIRED TOOL

| PARTS INVENTORY |                         |     |  |
|-----------------|-------------------------|-----|--|
| ID              | DESCRIPTION             | QTY |  |
| A               | ANGLE PLATE             | 2   |  |
| B               | Ø 4 × 45MM SCREW        | 2   |  |
| C               | Ø 8 × 40MM PLUG         | 2   |  |
| D               | M5 × 18MM WASHER        | 2   |  |
| •               | Ø 3,5 × 13MM SCREW ∰im> | 4   |  |