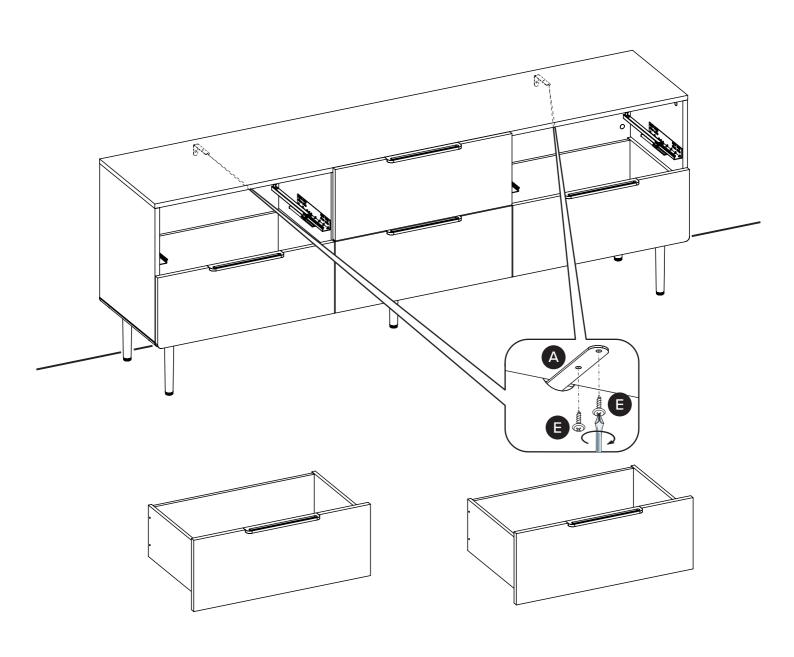

## ANTI-TIP RESTRAINT INSTALLATION

REQUIRED TOOL 8MM / 5/16" DRILL BIT

REQUIRED TOOL

| PARTS INVENTORY |                         |     |  |
|-----------------|-------------------------|-----|--|
| ID              | DESCRIPTION             | QTY |  |
| A               | ANGLE PLATE             | 2   |  |
| B               | Ø 4 × 45MM SCREW        | 2   |  |
| C               | Ø 8 × 40MM PLUG         | 2   |  |
| D               | M5 × 18MM WASHER        | 2   |  |
| •               | Ø 3,5 × 13MM SCREW ∰im> | 4   |  |