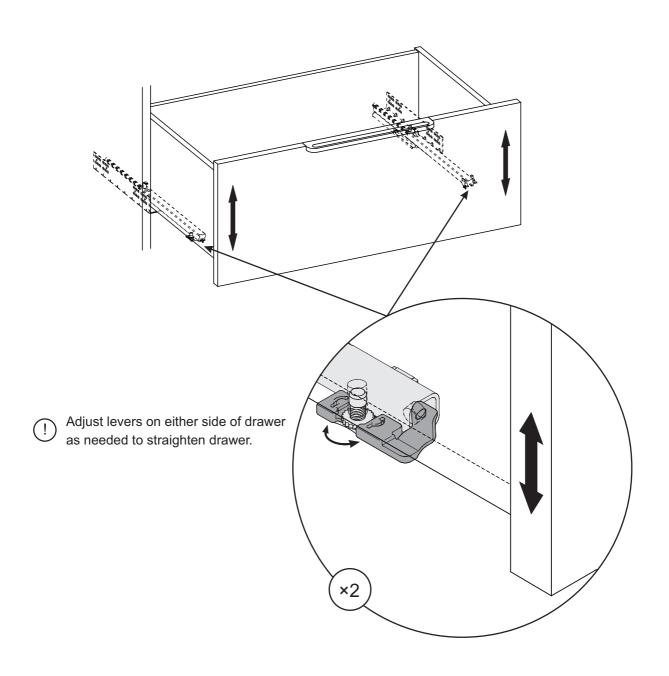

## SOFT CLOSING DRAWERS - NERA

### **ADJUSTMENT INSTRUCTIONS**

FIX A CROOKED DRAWER

If you're having difficulty, our friendly Customer Care team is always here to help. Call us at **1.888.746.3455** during business hours, email **service@article.com** or chat live at **article.com**.