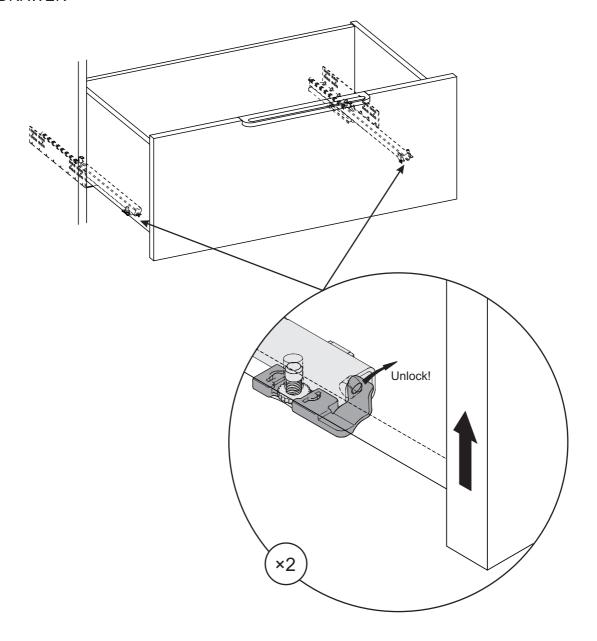

## SOFT CLOSING DRAWERS - NERA

### **ADJUSTMENT INSTRUCTIONS**

FIX A CROOKED DRAWER

If you're having difficulty, our friendly Customer Care team is always here to help. Call us at **1.888.746.3455** during business hours, email **service@article.com** or chat live at **article.com**.