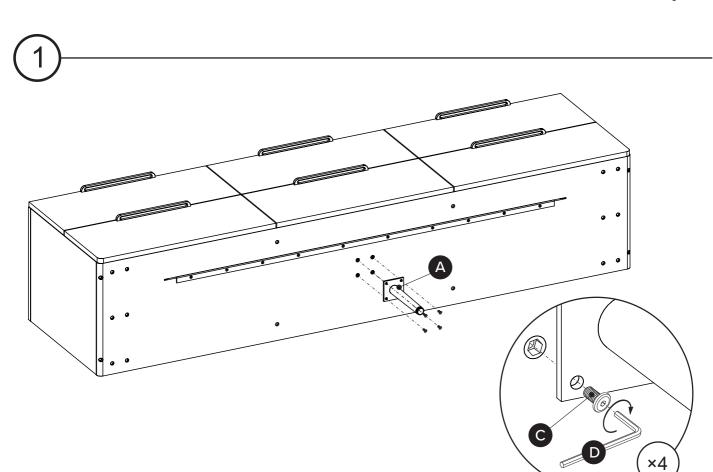

| PARTS INVENTORY |                |  |     |  |
|-----------------|----------------|--|-----|--|
| ID              | DESCRIPTION    |  | QTY |  |
| A               | CENTER LEG     |  | 1   |  |
| B               | SIDE LEG FRAME |  | 2   |  |
| G               | M6 × 15MM BOLT |  | 16  |  |
| D               | ALLEN KEY      |  | 1   |  |