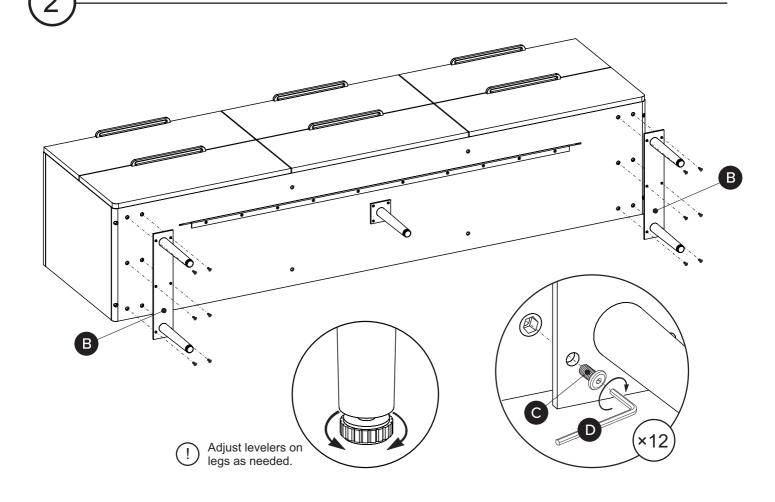

| PARTS INVENTORY |                |  |     |  |
|-----------------|----------------|--|-----|--|
| ID              | DESCRIPTION    |  | QTY |  |
| A               | CENTER LEG     |  | 1   |  |
| B               | SIDE LEG FRAME |  | 2   |  |
| G               | M6 × 15MM BOLT |  | 16  |  |
| D               | ALLEN KEY      |  | 1   |  |