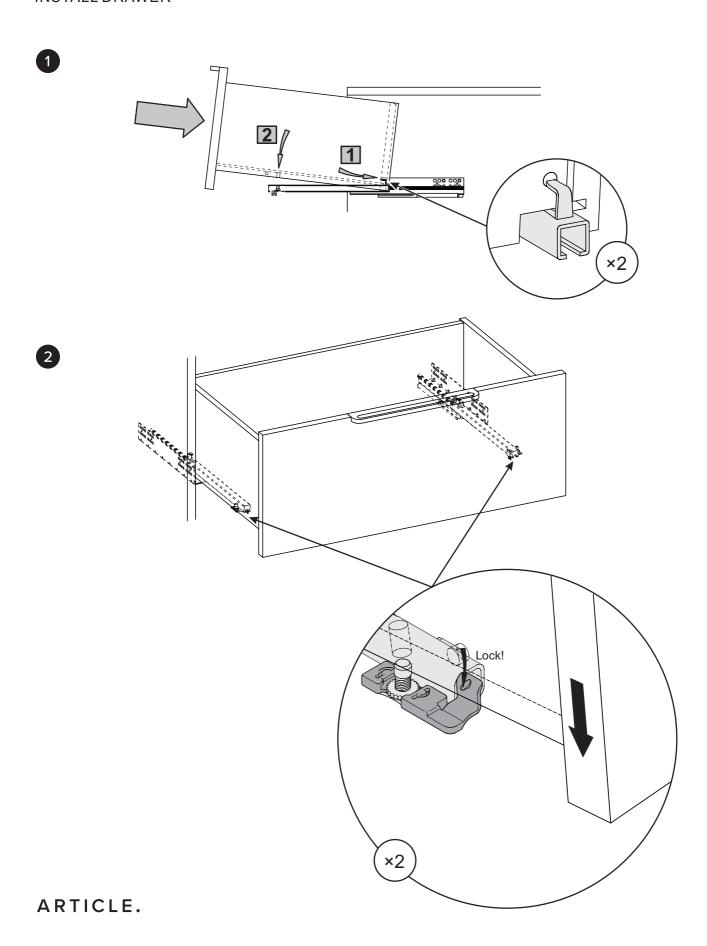

ays here to help. Call us at **1.888.746.3455** during business hours, email **service@article.com** or chat live at **article.com**.





| PARTS INVENTORY |                |  |     |  |
|-----------------|----------------|--|-----|--|
| ID              | DESCRIPTION    |  | QTY |  |
| A               | CENTER LEG     |  | 1   |  |
| B               | SIDE LEG FRAME |  | 2   |  |
| G               | M6 × 15MM BOLT |  | 16  |  |
| D               | ALLEN KEY      |  | 1   |  |





## SOFT CLOSING DRAWERS - NERA

### **ADJUSTMENT INSTRUCTIONS**

FIX A CROOKED DRAWER



If you're having difficulty, our friendly Customer Care team is always here to help. Call us at **1.888.746.3455** during business hours, email **service@article.com** or chat live at **article.com**.









### ARTICLE.



1010 Raymur Ave. Vancouver, BC V6A 3T2



## ANTI-TIP RESTRAINT INSTALLATION



### WARNING!

Children have died from furniture tipover. To reduce the risk of furniture tipover:

- · ALWAYS install tipover restraint provided.
- NEVER put a TV on this product.
- NEVER allow children to stand, climb or hang on drawers, doors, or shelves.
- NEVER open more than one drawer at a time.
- Place heaviest items in the lower drawers.







REQUIRED TOOL 8MM / 5/16" DRILL BIT

REQUIRED TOOL

| PARTS INVENTORY |                         |     |  |
|-----------------|-------------------------|-----|--|
| ID              | DESCRIPTION             | QTY |  |
| A               | ANGLE PLATE             | 2   |  |
| B               | Ø 4 × 45MM SCREW        | 2   |  |
| C               | Ø 8 × 40MM PLUG