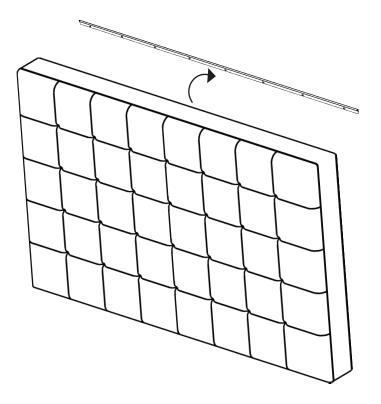

5/8" DRILL BIT

| PARTS INVENTORY |                   |            |     |
|-----------------|-------------------|------------|-----|
| ID              | DESCRIPTION       |            | QTY |
| A               | SVEN HEADBOARD    |            | 1   |
| B               | WOOD CLEAT        |            | 1   |
| С               | BUTTERFLY NUT     |            | 6   |
| D               | WASHER            | $\bigcirc$ | 6   |
| e               | BOLT              |            | 6   |
| F               | PAPER MEASUREMENT |            | 1   |