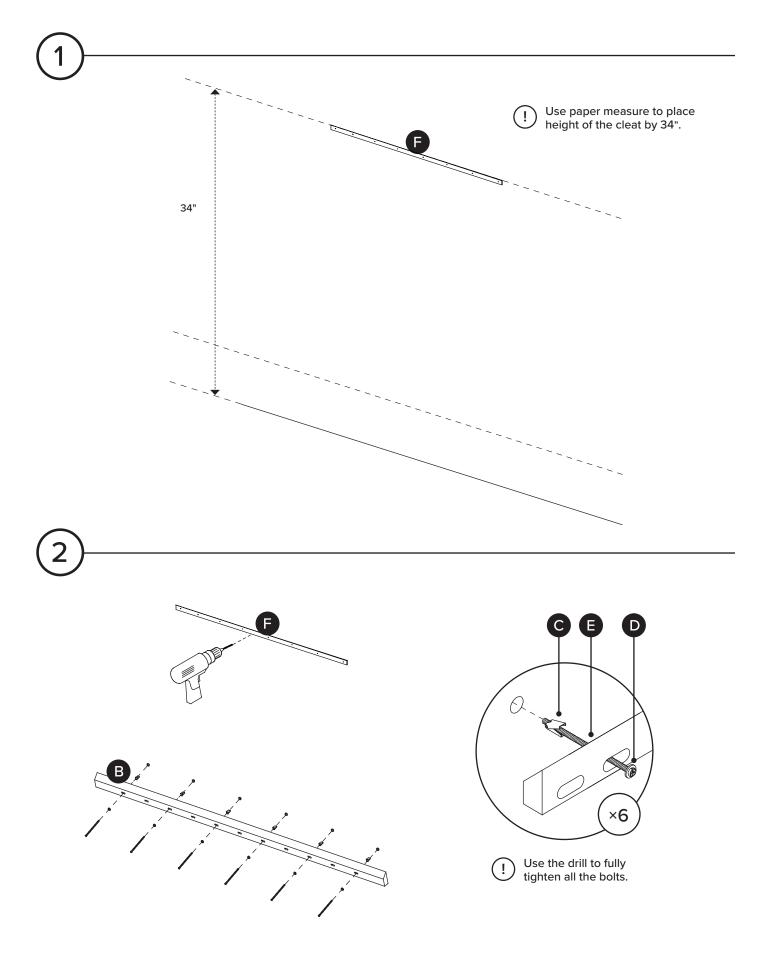

5/8" DRILL BIT

| PARTS INVENTORY |                   |            |     |
|-----------------|-------------------|------------|-----|
| ID              | DESCRIPTION       |            | QTY |
| A               | SVEN HEADBOARD    |            | 1   |
| B               | WOOD CLEAT        |            | 1   |
| С               | BUTTERFLY NUT     |            | 6   |
| D               | WASHER            | $\bigcirc$ | 6   |
| e               | BOLT              |            | 6   |
| F               | PAPER MEASUREMENT |            | 1   |