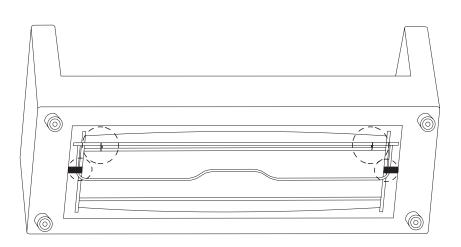

Before pulling out of the sofabed ensure two wire ties and two straps are removed.

Use the handle at the front edge of the sofa to pull bed up and out.

Pull second leg up, around, and under to unfold mattress.