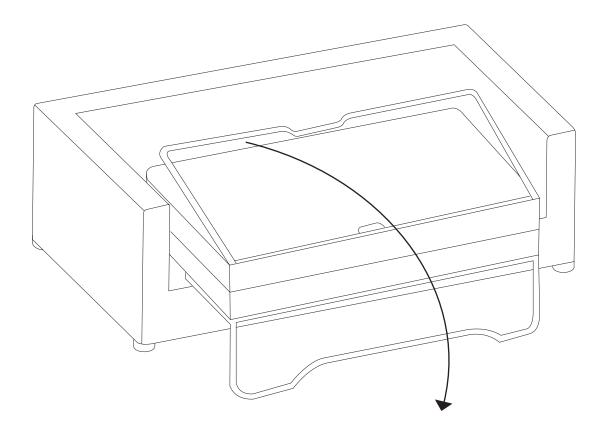

Before pulling out of the sofabed ensure two wire ties and two straps are removed.

Use the handle at the front edge of the sofa to pull bed up and out.

Pull second leg up, around, and under to unfold mattress.