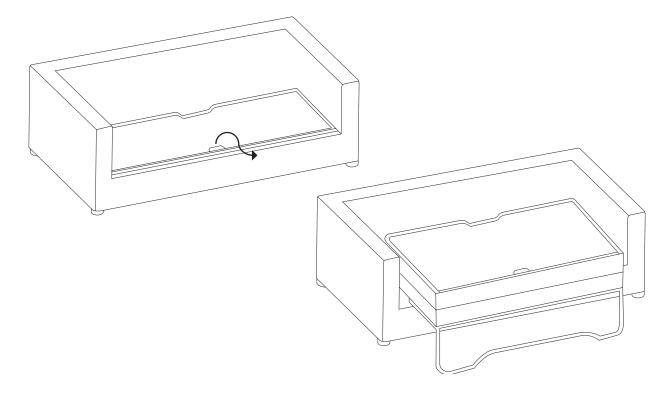

Before pulling out of the sofabed ensure two wire ties and two straps are removed.

Use the handle at the front edge of the sofa to pull bed up and out.

Pull second leg up, around, and under to unfold mattress.