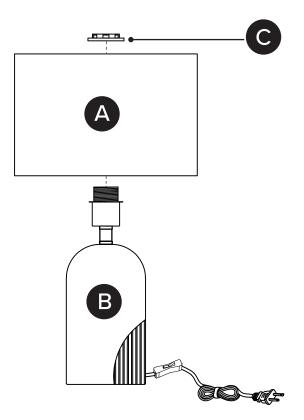

| PARTS INVENTORY |                                |     |
|-----------------|--------------------------------|-----|
| ID              | DESCRIPTION                    | QTY |
| A               | LAMP STAND                     | 1   |
| B               | BASE                           | 1   |
| G               | SOCKET RING<br>(PRE-INSTALLED) | 1   |
| D               | BULB                           | 1   |