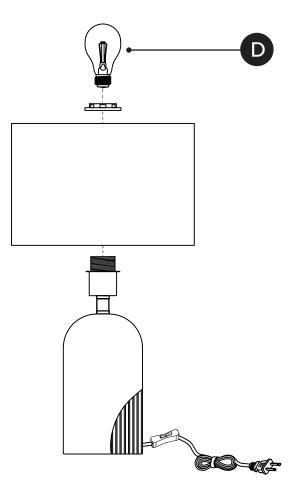

| PARTS INVENTORY |                                |     |
|-----------------|--------------------------------|-----|
| ID              | DESCRIPTION                    | QTY |
| A               | LAMP STAND                     | 1   |
| B               | BASE                           | 1   |
| G               | SOCKET RING<br>(PRE-INSTALLED) | 1   |
| D               | BULB                           | 1   |