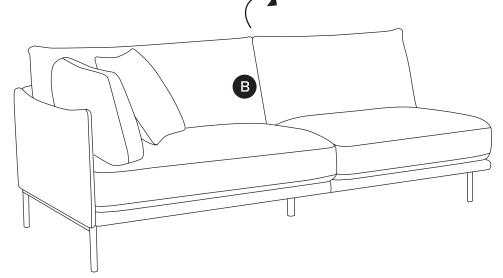

**REQUIRED TOOL** 

| PARTS INVENTORY |                 |           |     |
|-----------------|-----------------|-----------|-----|
| ID              | DESCRIPTION     |           | QTY |
| A               | CHAISE SECTION  |           | 1   |
| B               | SOFA SECTION    |           | 1   |
| 6               | METAL LEG BAR   |           | 1   |
| D               | CENTER LEG      |           | 2   |
| •               | ALLEN KEY       |           | 1   |
| •               | CORNER LEG      |           | 6   |
| G               | M10 × 40MM BOLT |           | 2   |
| <b>(1)</b>      | M5 × 40MM SCREW | <b></b>   | 2   |
| 0               | M6 × 25MM BOLT  | ammuna (B | 24  |