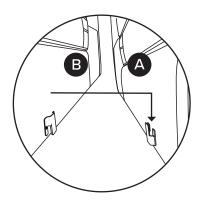

**REQUIRED TOOL** 

| PARTS INVENTORY |                 |           |     |
|-----------------|-----------------|-----------|-----|
| ID              | DESCRIPTION     |           | QTY |
| A               | CHAISE SECTION  |           | 1   |
| B               | SOFA SECTION    |           | 1   |
| 6               | METAL LEG BAR   |           | 1   |
| D               | CENTER LEG      |           | 2   |
| •               | ALLEN KEY       |           | 1   |
| •               | CORNER LEG      |           | 6   |
| G               | M10 × 40MM BOLT |           | 2   |
| <b>(1)</b>      | M5 × 40MM SCREW | <b></b>   | 2   |
| 0               | M6 × 25MM BOLT  | ammuna (B | 24  |

Once bolts are in place flip sofa section (B) upright.