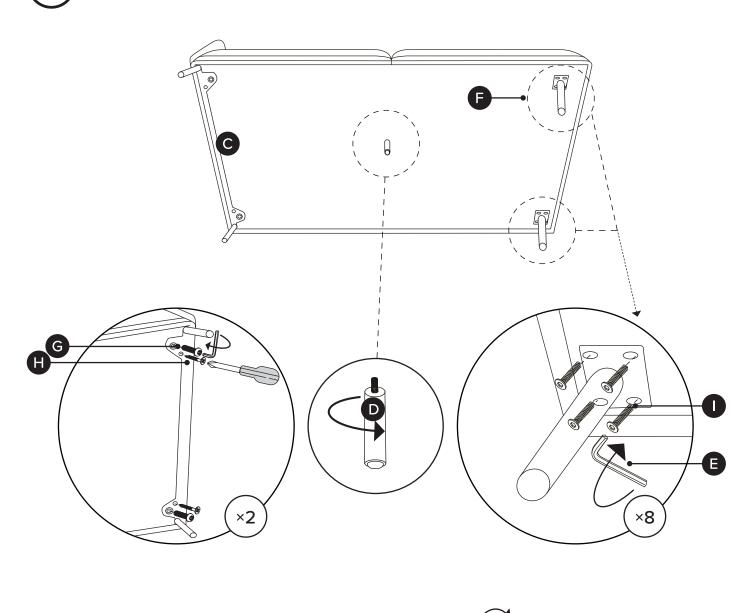

**REQUIRED TOOL** 

| PARTS INVENTORY |                 |           |     |
|-----------------|-----------------|-----------|-----|
| ID              | DESCRIPTION     |           | QTY |
| A               | CHAISE SECTION  |           | 1   |
| B               | SOFA SECTION    |           | 1   |
| 6               | METAL LEG BAR   |           | 1   |
| D               | CENTER LEG      |           | 2   |
| •               | ALLEN KEY       |           | 1   |
| •               | CORNER LEG      |           | 6   |
| G               | M10 × 40MM BOLT |           | 2   |
| <b>(1)</b>      | M5 × 40MM SCREW | <b></b>   | 2   |
| 0               | M6 × 25MM BOLT  | ammuna (B | 24  |

Once bolts are in place flip sofa section (B) upright.