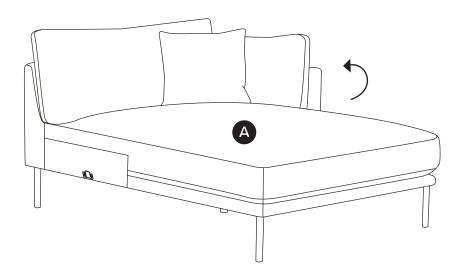

**REQUIRED TOOL** 

| PARTS INVENTORY |                 |           |     |
|-----------------|-----------------|-----------|-----|
| ID              | DESCRIPTION     |           | QTY |
| A               | CHAISE SECTION  |           | 1   |
| B               | SOFA SECTION    |           | 1   |
| 6               | METAL LEG BAR   |           | 1   |
| D               | CENTER LEG      |           | 2   |
| •               | ALLEN KEY       |           | 1   |
| •               | CORNER LEG      |           | 6   |
| G               | M10 × 40MM BOLT |           | 2   |
| <b>(1)</b>      | M5 × 40MM SCREW | <b></b>   | 2   |
| 0               | M6 × 25MM BOLT  | ammuna (B | 24  |