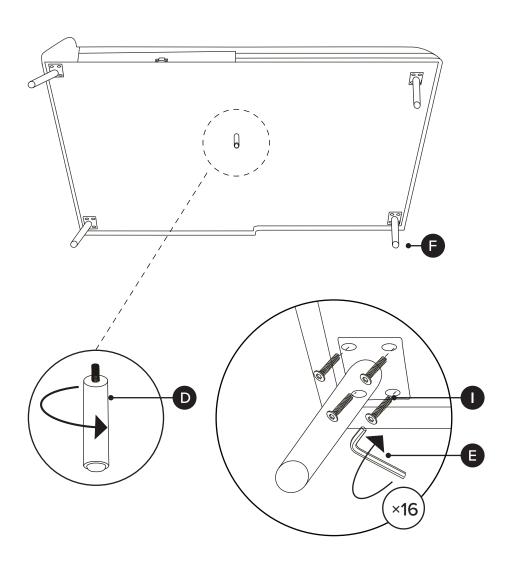

88.746.3455** during business hours, email **service@article.com** or chat live at **article.com**.





**REQUIRED TOOL** 

| PARTS INVENTORY |                 |           |     |
|-----------------|-----------------|-----------|-----|
| ID              | DESCRIPTION     |           | QTY |
| A               | CHAISE SECTION  |           | 1   |
| B               | SOFA SECTION    |           | 1   |
| 6               | METAL LEG BAR   |           | 1   |
| D               | CENTER LEG      |           | 2   |
| •               | ALLEN KEY       |           | 1   |
| •               | CORNER LEG      |           | 6   |
| G               | M10 × 40MM BOLT |           | 2   |
| <b>(1)</b>      | M5 × 40MM SCREW | <b></b>   | 2   |
| 0               | M6 × 25MM BOLT  | ammuna (B | 24  |













Once bolts are in place flip sofa section (B) upright.