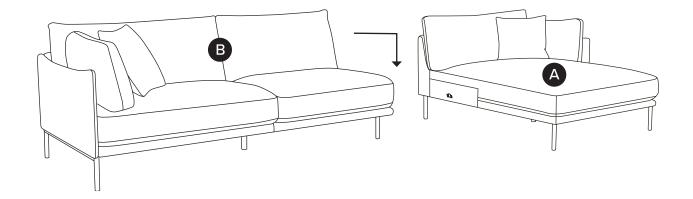

**REQUIRED TOOL** 

| PARTS INVENTORY |                 |           |     |
|-----------------|-----------------|-----------|-----|
| ID              | DESCRIPTION     |           | QTY |
| A               | CHAISE SECTION  |           | 1   |
| B               | SOFA SECTION    |           | 1   |
| 6               | METAL LEG BAR   |           | 1   |
| D               | CENTER LEG      |           | 2   |
| •               | ALLEN KEY       |           | 1   |
| •               | CORNER LEG      |           | 6   |
| G               | M10 × 40MM BOLT |           | 2   |
| <b>(1)</b>      | M5 × 40MM SCREW | <b></b>   | 2   |
| 0               | M6 × 25MM BOLT  | ammuna (B | 24  |

Once bolts are in place flip sofa section (B) upright.