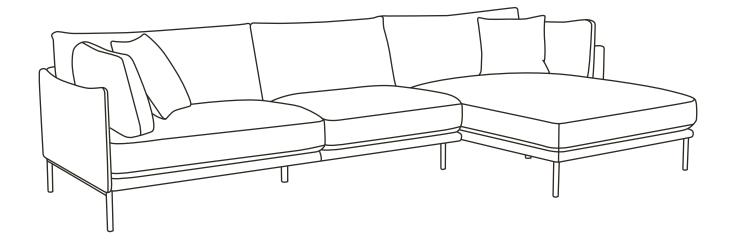

#### **VERSION 1.0**

## ARTICLE.

## **Assembly Instructions**



# **OLSEN**

Right Sectional

ARTICLE. OLSEN Right Sectional Page 2 of 5

### **ASSEMBLY INSTRUCTIONS**

Read these instructions carefully and keep for future reference. Refer to parts inventory for guidance, and ensure you have all pieces before starting.

When assembling, place all parts on a soft, clean, and flat surface such as a carpet to prevent scratches.

If you're having difficulty, our friendly Customer Care team is always here to help. Call us at **1.888.746.3455** during business hours, email **service@article.com** or chat live at **article.com**.





**REQUIRED TOOL** 

| PARTS INVENTORY |                 |           |     |
|-----------------|-----------------|-----------|-----|
| ID              | DESCRIPTION     |           | QTY |
| A               | CHAISE SECTION  |