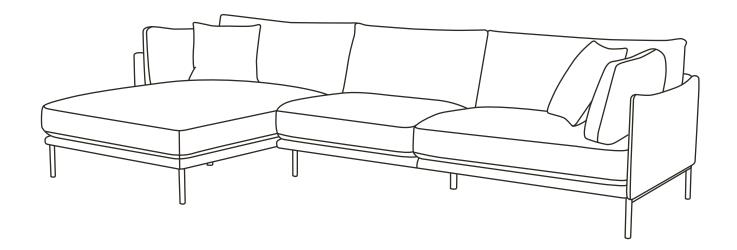

#### **VERSION 1.0**

## ARTICLE.

## **Assembly Instructions**



# **OLSEN**

Left Sectional

ARTICLE. OLSEN Left Sectional Page 2 of 4

### **ASSEMBLY INSTRUCTIONS**

Read these instructions carefully and keep for future reference. Refer to parts inventory for guidance, and ensure you have all pieces before starting.

When assembling, place all parts on a soft, clean, and flat surface such as a carpet to prevent scratches.

If you're having difficulty, our friendly Customer Care team is always here to help. Call us at **1.888.746.3455** during business hours, email **service@article.com** or chat live at **article.com**.





**REQUIRED TOOL** 

| PARTS INVENTORY |                 |                  |     |
|-----------------|-----------------|------------------|-----|
| ID              | DESCRIPTION     |                  | QTY |
| A               |