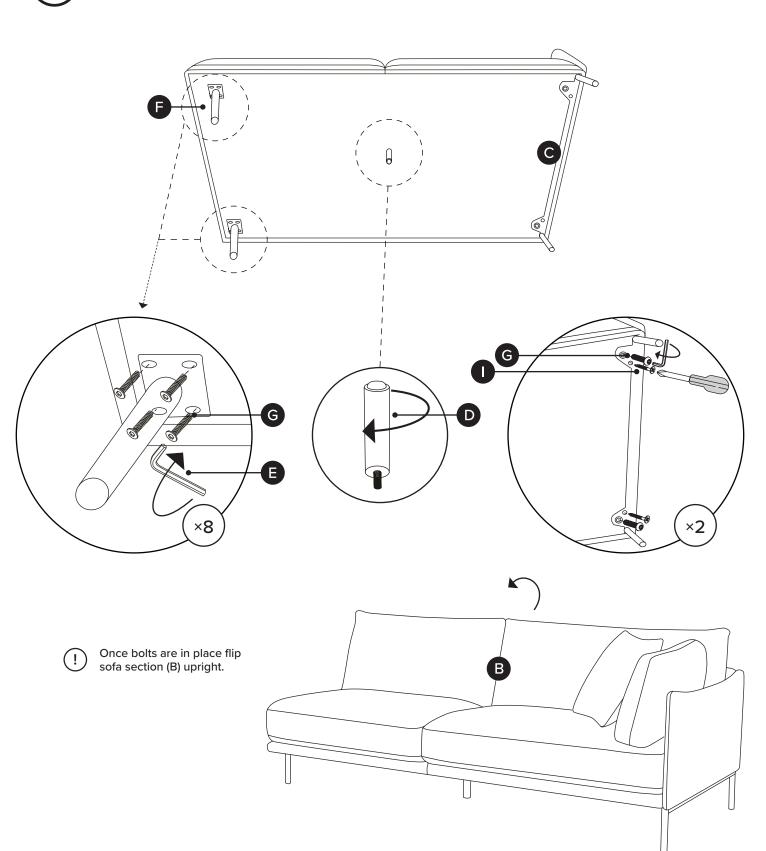

### **ASSEMBLY INSTRUCTIONS**

Read these instructions carefully and keep for future reference. Refer to parts inventory for guidance, and ensure you have all pieces before starting.

When assembling, place all parts on a soft, clean, and flat surface such as a carpet to prevent scratches.

**REQUIRED TOOL** 

| PARTS INVENTORY |                 |                  |     |
|-----------------|-----------------|------------------|-----|
| ID              | DESCRIPTION     |                  | QTY |
| A               | CHAISE SECTION  |                  | 1   |
| B               | SOFA SECTION    |                  | 1   |
| C               | METAL LEG BAR   | <b>√°</b> >      | 1   |
| D               | CENTER LEG      |                  | 2   |
| •               | ALLEN KEY       |                  | 1   |
| •               | CORNER LEG      |                  | 6   |
| G               | M10 × 40MM BOLT |                  | 2   |
|                 | M5 × 40MM SCREW | <b>₹10000000</b> | 2   |
| 0               | M6 × 25MM BOLT  |                  | 24  |