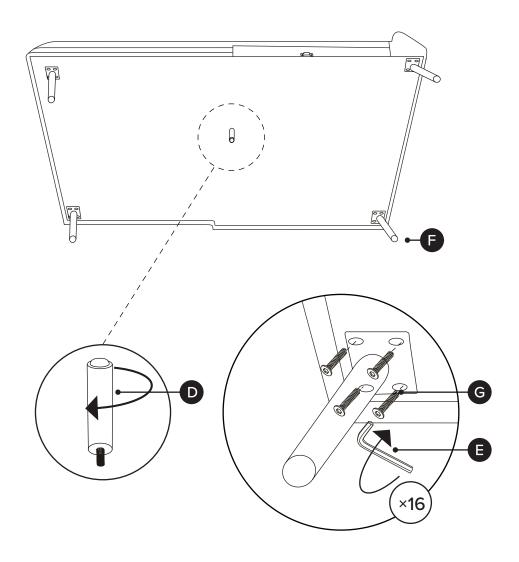

**REQUIRED TOOL** 

| PARTS INVENTORY |                 |                  |     |
|-----------------|-----------------|------------------|-----|
| ID              | DESCRIPTION     |                  | QTY |
| A               | CHAISE SECTION  |                  | 1   |
| B               | SOFA SECTION    |                  | 1   |
| C               | METAL LEG BAR   | <b>√°</b> >      | 1   |
| D               | CENTER LEG      |                  | 2   |
| •               | ALLEN KEY       |                  | 1   |
| •               | CORNER LEG      |                  | 6   |
| G               | M10 × 40MM BOLT |                  | 2   |
|                 | M5 × 40MM SCREW | <b>₹10000000</b> | 2   |
| 0               | M6 × 25MM BOLT  |                  | 24  |