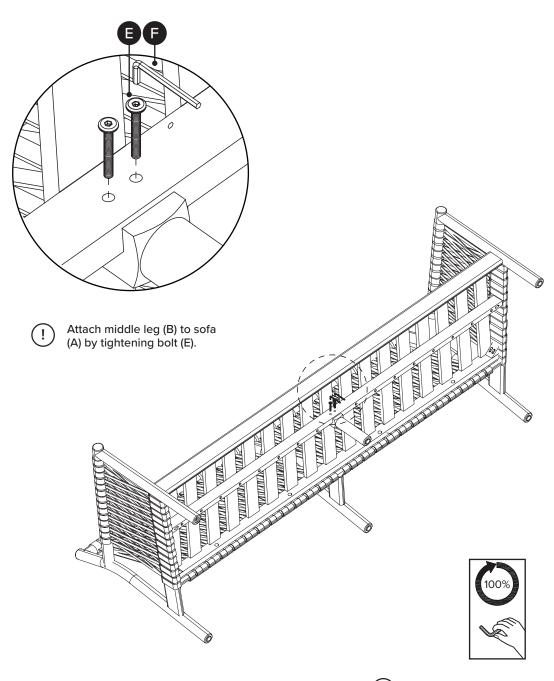

Please ensure products are laid on a smooth and soft surface while assembling in order to avoid unexpected scratches and dents.

(!) Once all bolts are placed, fully tightened.