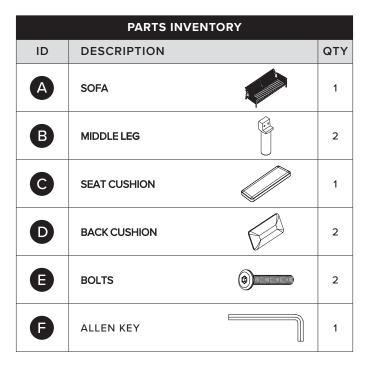

## **VERSION 1.0**

## ARTICLE.

## **Assembly Instructions**



ROSA

Sofa

## **ASSEMBLY INSTRUCTIONS**

Read these instructions carefully and keep for future reference. Refer to parts inventory for guidance, and ensure you have all pieces before starting.

When assembling, place all parts on a soft, clean, and flat surface such as a carpet to prevent scratches.

If you're having difficulty, our friendly Customer Care team is always here to help. Call us at **1.888.746.3455** during business hours, email **service@article.com** or chat live at **article.com**.



Please ensure products are laid on a smooth and soft surface while assembling in order to avoid unexpected scratches and dents.









(!) Once all bolts are placed, fully tightened.