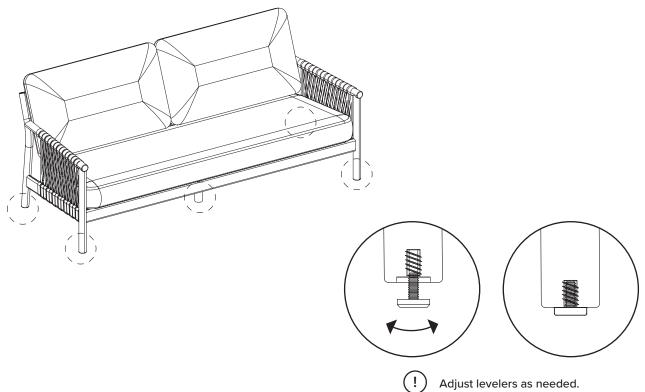

Please ensure products are laid on a smooth and soft surface while assembling in order to avoid unexpected scratches and dents.

(!) Once all bolts are placed, fully tightened.