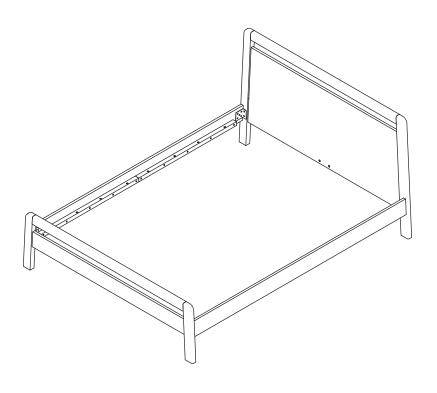

| PARTS INVENTORY |                     |     |  |
|-----------------|---------------------|-----|--|
| ID              | DESCRIPTION         | QTY |  |
| A               | HEADBOARD           | 1   |  |
| B               | FOOTBOARD           | 1   |  |
| G               | RIGHT SIDE RAIL     | 1   |  |
| D               | LEFT SIDE RAIL      | 1   |  |
| •               | BRACKET             | 2   |  |
| •               | CENTER BEAM         | 1   |  |
| G               | FLOATING CENTER LEG | 2   |  |

| PARTS INVENTORY CONT. |                    |     |     |  |
|-----------------------|--------------------|-----|-----|--|
| ID                    | DESCRIPTION        |     | QTY |  |
| •                     | CENTER LEG BRACKET |     | 2   |  |
| 0                     | SLAT               |     | 4   |  |
| 0                     | ALLEN KEY          |     | 1   |  |
| K                     | M8 × 30MM BOLT     |     | 8   |  |
| 0                     | M8 × 20MM BOLT     |     | 4   |  |
| M                     | M6 × 15MM BOLT     | (I) | 4   |  |
| N                     | M6 × 35MM BOLT     |     | 18  |  |