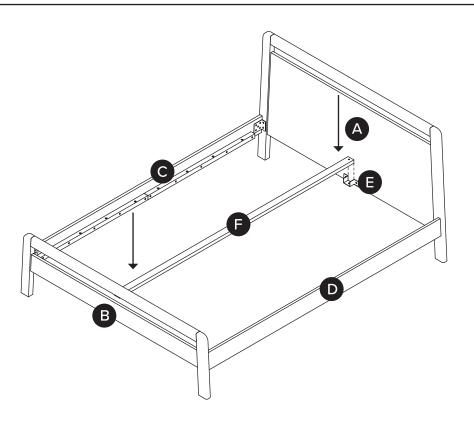

| PARTS INVENTORY |                     |     |  |
|-----------------|---------------------|-----|--|
| ID              | DESCRIPTION         | QTY |  |
| A               | HEADBOARD           | 1   |  |
| B               | FOOTBOARD           | 1   |  |
| G               | RIGHT SIDE RAIL     | 1   |  |
| D               | LEFT SIDE RAIL      | 1   |  |
| •               | BRACKET             | 2   |  |
| •               | CENTER BEAM         | 1   |  |
| G               | FLOATING CENTER LEG | 2   |  |

| PARTS INVENTORY CONT. |                    |     |     |  |
|-----------------------|--------------------|-----|-----|--|
| ID                    | DESCRIPTION        |     | QTY |  |
| •                     | CENTER LEG BRACKET |     | 2   |  |
| 0                     | SLAT               |     | 4   |  |
| 0                     | ALLEN KEY          |     | 1   |  |
| K                     | M8 × 30MM BOLT     |     | 8   |  |
| 0                     | M8 × 20MM BOLT     |     | 4   |  |
| M                     | M6 × 15MM BOLT     | (I) | 4   |  |
| N                     | M6 × 35MM BOLT     |     | 18  |  |