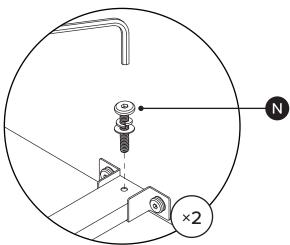

| PARTS INVENTORY CONT. |                    |     |     |  |
|-----------------------|--------------------|-----|-----|--|
| ID                    | DESCRIPTION        |     | QTY |  |
| •                     | CENTER LEG BRACKET |     | 2   |  |
| 0                     | SLAT               |     | 4   |  |
| 0                     | ALLEN KEY          |     | 1   |  |
| K                     | M8 × 30MM BOLT     |     | 8   |  |
| 0                     | M8 × 20MM BOLT     |     | 4   |  |
| M                     | M6 × 15MM BOLT     | (I) | 4   |  |
| N                     | M6 × 35MM BOLT     |     | 18  |  |