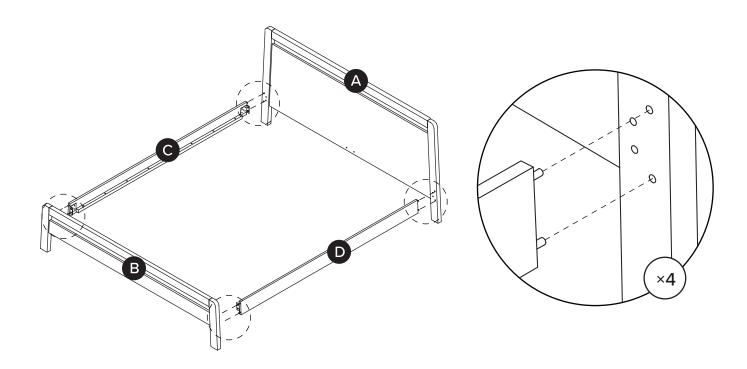

| PARTS INVENTORY |                     |     |  |
|-----------------|---------------------|-----|--|
| ID              | DESCRIPTION         | QTY |  |
| A               | HEADBOARD           | 1   |  |
| B               | FOOTBOARD           | 1   |  |
| G               | RIGHT SIDE RAIL     | 1   |  |
| D               | LEFT SIDE RAIL      | 1   |  |
| •               | BRACKET             | 2   |  |
| •               | CENTER BEAM         | 1   |  |
| G               | FLOATING CENTER LEG | 2   |  |