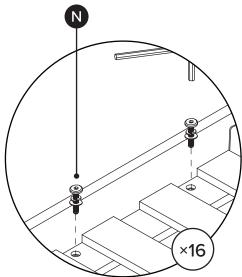

| PARTS INVENTORY CONT. |                    |     |     |  |
|-----------------------|--------------------|-----|-----|--|
| ID                    | DESCRIPTION        |     | QTY |  |
| •                     | CENTER LEG BRACKET |     | 2   |  |
| 0                     | SLAT               |     | 4   |  |
| 0                     | ALLEN KEY          |     | 1   |  |
| K                     | M8 × 30MM BOLT     |     | 8   |  |
| 0                     | M8 × 20MM BOLT     |     | 4   |  |
| M                     | M6 × 15MM BOLT     | (I) | 4   |  |
| N                     | M6 × 35MM BOLT     |     | 18  |  |