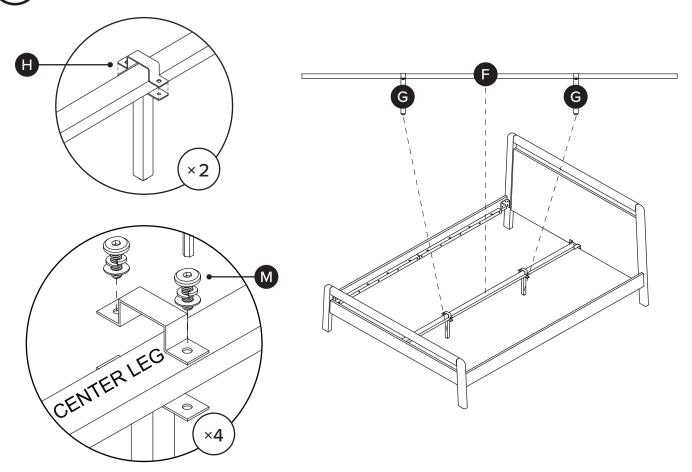

| PARTS INVENTORY |                     |     |  |
|-----------------|---------------------|-----|--|
| ID              | DESCRIPTION         | QTY |  |
| A               | HEADBOARD           | 1   |  |
| B               | FOOTBOARD           | 1   |  |
| G               | RIGHT SIDE RAIL     | 1   |  |
| D               | LEFT SIDE RAIL      | 1   |  |
| •               | BRACKET             | 2   |  |
| •               | CENTER BEAM         | 1   |  |
| G               | FLOATING CENTER LEG | 2   |  |

| PARTS INVENTORY CONT. |                    |     |     |  |
|-----------------------|--------------------|-----|-----|--|
| ID                    | DESCRIPTION        |     | QTY |  |
| •                     | CENTER LEG BRACKET |     | 2   |  |
| 0                     | SLAT               |     | 4   |  |
| 0                     | ALLEN KEY          |     | 1   |  |
| K                     | M8 × 30MM BOLT     |     | 8   |  |
| 0                     | M8 × 20MM BOLT     |     | 4   |  |
| M                     | M6 × 15MM BOLT     | (I) | 4   |  |
| N                     | M6 × 35MM BOLT     |     | 18  |  |