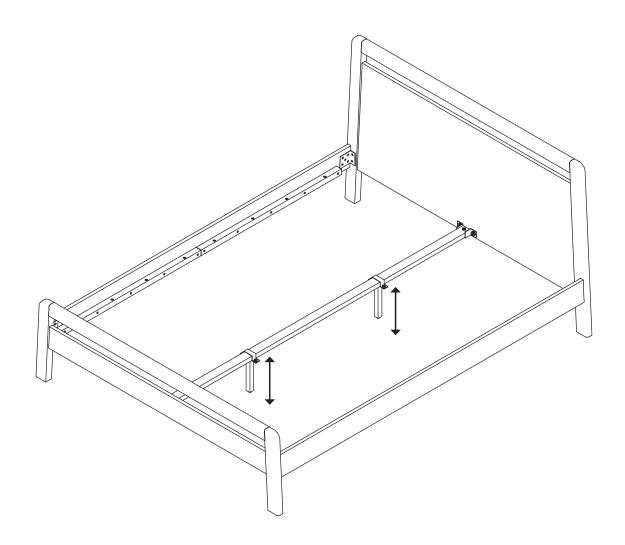

| BRACKET             | 2   |  |
| •               | CENTER BEAM         | 1   |  |
| G               | FLOATING CENTER LEG | 2   |  |

| PARTS INVENTORY CONT. |                    |     |     |  |
|-----------------------|--------------------|-----|-----|--|
| ID                    | DESCRIPTION        |     | QTY |  |
| •                     | CENTER LEG BRACKET |     | 2   |  |
| 0                     | SLAT               |     | 4   |  |
| 0                     | ALLEN KEY          |     | 1   |  |
| K                     | M8 × 30MM BOLT     |     | 8   |  |
| 0                     | M8 × 20MM BOLT     |     | 4   |  |
| M                     | M6 × 15MM BOLT     | (I) | 4   |  |
| N                     | M6 × 35MM BOLT     |     | 18  |  |





(2































! Adjust levelers on legs as needed.