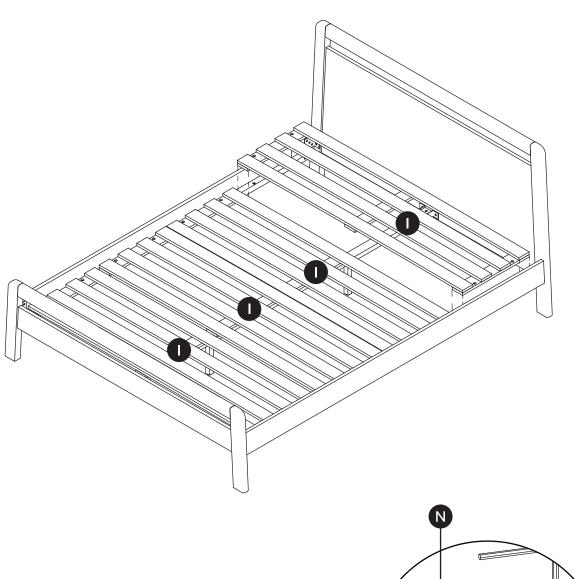

| PARTS INVENTORY CONT. |                    |     |     |  |
|-----------------------|--------------------|-----|-----|--|
| ID                    | DESCRIPTION        |     | QTY |  |
| •                     | CENTER LEG BRACKET |     | 2   |  |
| 0                     | SLAT               |     | 4   |  |
| 0                     | ALLEN KEY          |     | 1   |  |
| K                     | M8 × 30MM BOLT     |     | 8   |  |
| 0                     | M8 × 20MM BOLT     |     | 4   |  |
| M                     | M6 × 15MM BOLT     | (I) | 4   |  |
| N                     | M6 × 35MM BOLT     |     | 18  |  |