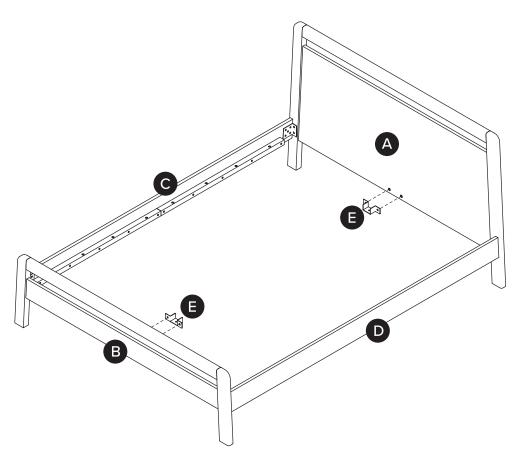

| PARTS INVENTORY |                     |     |  |
|-----------------|---------------------|-----|--|
| ID              | DESCRIPTION         | QTY |  |
| A               | HEADBOARD           | 1   |  |
| B               | FOOTBOARD           | 1   |  |
| G               | RIGHT SIDE RAIL     | 1   |  |
| D               | LEFT SIDE RAIL      | 1   |  |
| •               | BRACKET             | 2   |  |
| •               | CENTER BEAM         | 1   |  |
| G               | FLOATING CENTER LEG | 2   |  |