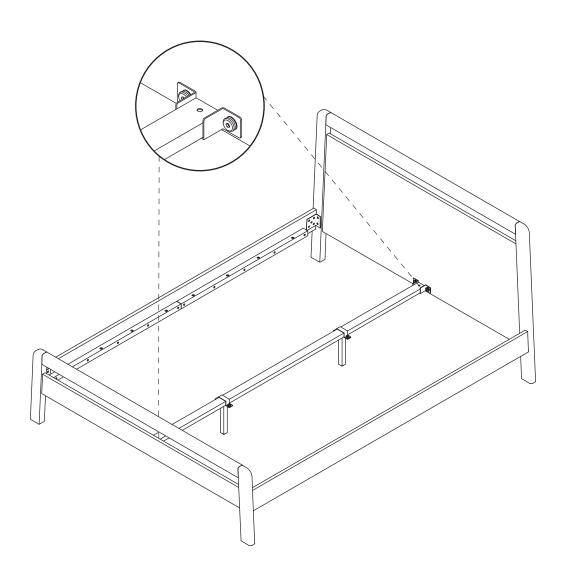

| PARTS INVENTORY |                     |     |  |
|-----------------|---------------------|-----|--|
| ID              | DESCRIPTION         | QTY |  |
| A               | HEADBOARD           | 1   |  |
| B               | FOOTBOARD           | 1   |  |
| G               | RIGHT SIDE RAIL     | 1   |  |
| D               | LEFT SIDE RAIL      | 1   |  |
| •               | BRACKET             | 2   |  |
| •               | CENTER BEAM         | 1   |  |
| G               | FLOATING CENTER LEG | 2   |  |

| PARTS INVENTORY CONT. |                    |     |     |  |
|-----------------------|--------------------|-----|-----|--|
| ID                    | DESCRIPTION        |     | QTY |  |
| •                     | CENTER LEG BRACKET |     | 2   |  |
| 0                     | SLAT               |     | 4   |  |
| 0                     | ALLEN KEY          |     | 1   |  |
| K                     | M8 × 30MM BOLT     |     | 8   |  |
| 0                     | M8 × 20MM BOLT     |     | 4   |  |
| M                     | M6 × 15MM BOLT     | (I) | 4   |  |
| N                     | M6 × 35MM BOLT     |     | 18  |  |