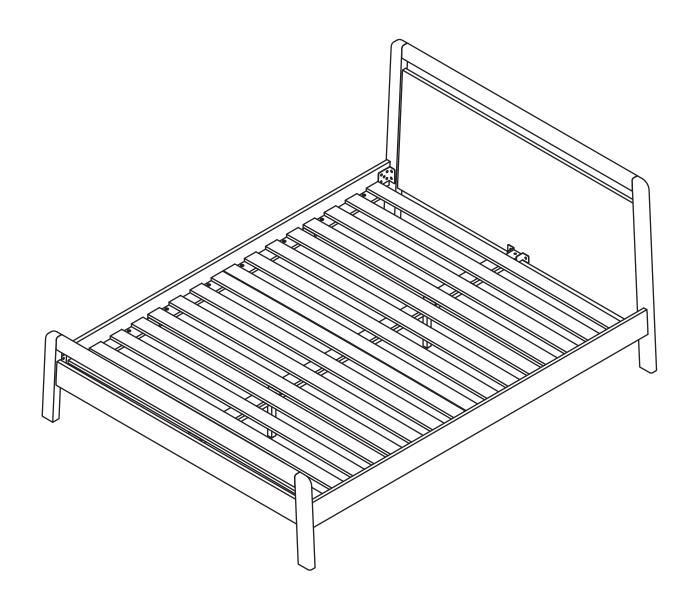

| PARTS INVENTORY |                     |     |  |
|-----------------|---------------------|-----|--|
| ID              | DESCRIPTION         | QTY |  |
| A               | HEADBOARD           | 1   |  |
| B               | FOOTBOARD           | 1   |  |
| G               | RIGHT SIDE RAIL     | 1   |  |
| D               | LEFT SIDE RAIL      | 1   |  |
| •               | BRACKET             | 2   |  |
| •               | CENTER BEAM         | 1   |  |
| G               | FLOATING CENTER LEG | 2   |  |

| PARTS INVENTORY CONT. |                    |     |     |  |
|-----------------------|--------------------|-----|-----|--|
| ID                    | DESCRIPTION        |     | QTY |  |
| •                     | CENTER LEG BRACKET |     | 2   |  |
| 0                     | SLAT               |     | 4   |  |
| 0                     | ALLEN KEY          |     | 1   |  |
| K                     | M8 × 30MM BOLT     |     | 8   |  |
| 0                     | M8 × 20MM BOLT     |     | 4   |  |
| M                     | M6 × 15MM BOLT     | (I) | 4   |  |
| N                     | M6 × 35MM BOLT     |     | 18  |  |