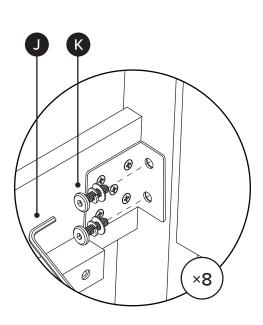

| PARTS INVENTORY CONT. |                    |     |     |  |
|-----------------------|--------------------|-----|-----|--|
| ID                    | DESCRIPTION        |     | QTY |  |
| •                     | CENTER LEG BRACKET |     | 2   |  |
| 0                     | SLAT               |     | 4   |  |
| 0                     | ALLEN KEY          |     | 1   |  |
| K                     | M8 × 30MM BOLT     |     | 8   |  |
| 0                     | M8 × 20MM BOLT     |     | 4   |  |
| M                     | M6 × 15MM BOLT     | (I) | 4   |  |
| N                     | M6 × 35MM BOLT     |     | 18  |  |