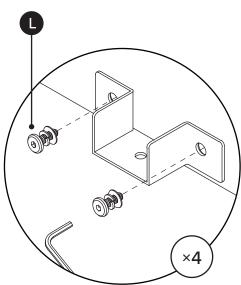

| PARTS INVENTORY CONT. |                    |     |     |  |
|-----------------------|--------------------|-----|-----|--|
| ID                    | DESCRIPTION        |     | QTY |  |
| •                     | CENTER LEG BRACKET |     | 2   |  |
| 0                     | SLAT               |     | 4   |  |
| 0                     | ALLEN KEY          |     | 1   |  |
| K                     | M8 × 30MM BOLT     |     | 8   |  |
| 0                     | M8 × 20MM BOLT     |     | 4   |  |
| M                     | M6 × 15MM BOLT     | (I) | 4   |  |
| N                     | M6 × 35MM BOLT     |     | 18  |  |