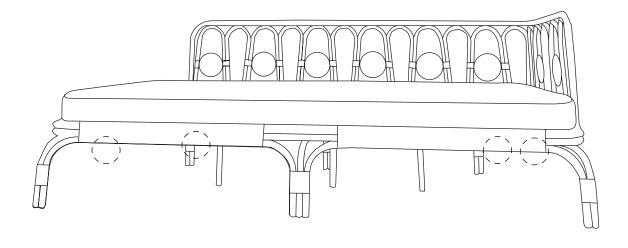

!

Hardware may loosen over time, check the bolts regularly and tighten if necessary.

| PARTS INVENTORY |                |   |     |
|-----------------|----------------|---|-----|
| ID              | DESCRIPTION    |   | QTY |
| A               | MIDDLE LEG     | 0 | 3   |
| В               | ALLEN KEY      |   | 1   |
| C               | M8 × 20MM BOLT |   | 6   |
| D               | FLAT WASHER    |   | 6   |