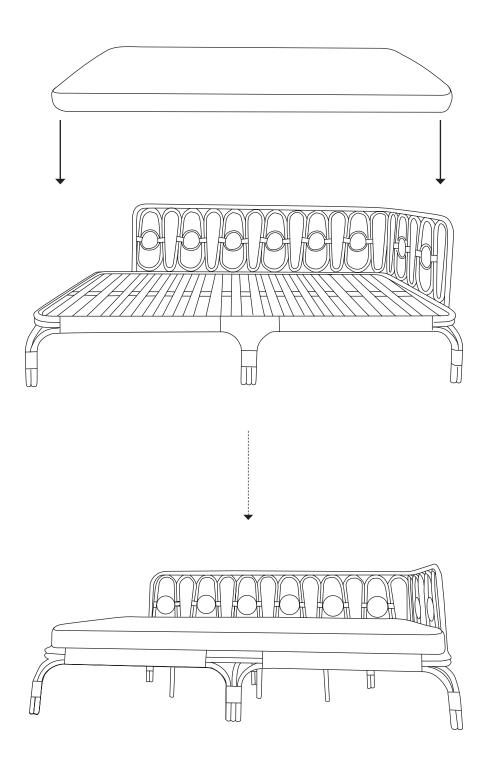

## **ASSEMBLY INSTRUCTIONS**

Read these instructions carefully and keep for future reference. Refer to parts inventory for guidance, and ensure you have all pieces before starting.

When assembling, place all parts on a soft, clean, and flat surface such as a carpet to prevent scratches.