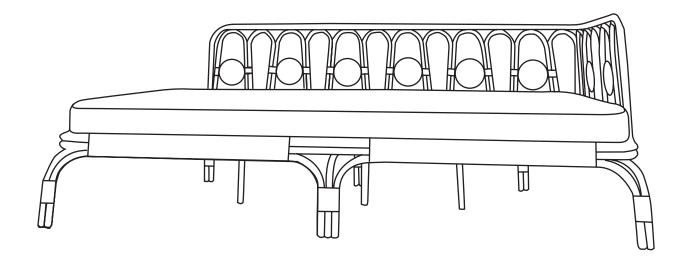

## ARTICLE.

## **Assembly Instructions**



## **AMARILLO**

Chaise Lounge

## **ASSEMBLY INSTRUCTIONS**

Read these instructions carefully and keep for future reference. Refer to parts inventory for guidance, and ensure you have all pieces before starting.

When assembling, place all parts on a soft, clean, and flat surface such as a carpet to prevent scratches.

If you're having difficulty, our friendly Customer Care team is always here to help. Call us at **1.888.746.3455** during business hours, email **service@article.com** or chat live at **article.com**.



!

Hardware may loosen over time, check the bolts regularly and tighten if necessary.

| PARTS INVENTORY |                |   |     |
|-----------------|----------------|---|-----|
| ID              | DESCRIPTION    |   | QTY |
| A               | MIDDLE LEG     | 0 | 3