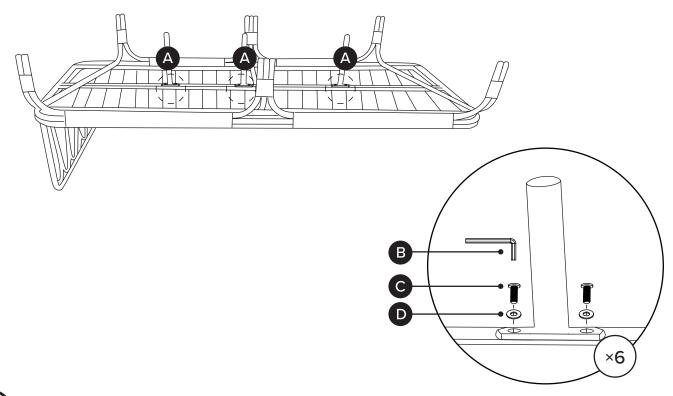

!

Hardware may loosen over time, check the bolts regularly and tighten if necessary.

| PARTS INVENTORY |                |   |     |
|-----------------|----------------|---|-----|
| ID              | DESCRIPTION    |   | QTY |
| A               | MIDDLE LEG     | 0 | 3   |
| В               | ALLEN KEY      |   | 1   |
| C               | M8 × 20MM BOLT |   | 6   |
| D               | FLAT WASHER    |   | 6   |