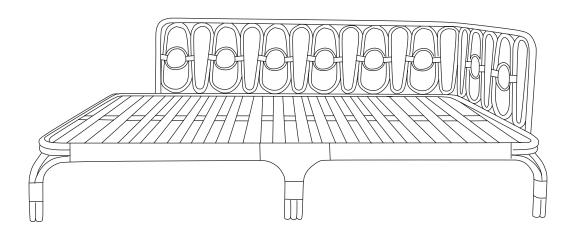

y for guidance, and ensure you have all pieces before starting.

When assembling, place all parts on a soft, clean, and flat surface such as a carpet to prevent scratches.

If you're having difficulty, our friendly Customer Care team is always here to help. Call us at **1.888.746.3455** during business hours, email **service@article.com** or chat live at **article.com**.



!

Hardware may loosen over time, check the bolts regularly and tighten if necessary.

| PARTS INVENTORY |                |   |     |
|-----------------|----------------|---|-----|
| ID              | DESCRIPTION    |   | QTY |
| A               | MIDDLE LEG     | 0 | 3   |
| В               | ALLEN KEY      |   | 1   |
| C               | M8 × 20MM BOLT |   | 6   |
| D               | FLAT WASHER    |   | 6   |





























Adjust levelers on legs as needed.