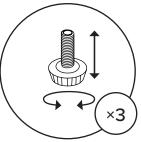

ensure you have all pieces before starting.

When assembling, place all parts on a soft, clean, and flat surface such as a carpet to prevent scratches.

If you're having difficulty, our friendly Customer Care team is always here to help. Call us at **1.888.746.3455** during business hours, email **service@article.com** or chat live at **article.com**.



!

Hardware may loosen over time, check the bolts regularly and tighten if necessary.

| PARTS INVENTORY |                |   |     |
|-----------------|----------------|---|-----|
| ID              | DESCRIPTION    |   | QTY |
| A               | MIDDLE LEG     | 0 | 3   |
| В               | ALLEN KEY      |   | 1   |
| C               | M8 × 20MM BOLT |   | 6   |
| D               | FLAT WASHER    |   | 6   |





























Adjust levelers on legs as needed.