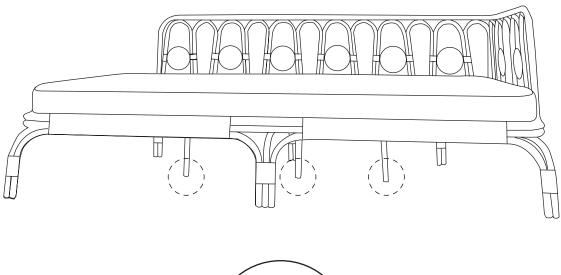

d ensure you have all pieces before starting.

When assembling, place all parts on a soft, clean, and flat surface such as a carpet to prevent scratches.

If you're having difficulty, our friendly Customer Care team is always here to help. Call us at **1.888.746.3455** during business hours, email **service@article.com** or chat live at **article.com**.



!

Hardware may loosen over time, check the bolts regularly and tighten if necessary.

| PARTS INVENTORY |                |   |     |
|-----------------|----------------|---|-----|
| ID              | DESCRIPTION    |   | QTY |
| A               | MIDDLE LEG     | 0 | 3   |
| В               | ALLEN KEY      |   | 1   |
| C               | M8 × 20MM BOLT |   | 6   |
| D               | FLAT WASHER    |   | 6   |





























Adjust levelers on legs as needed.