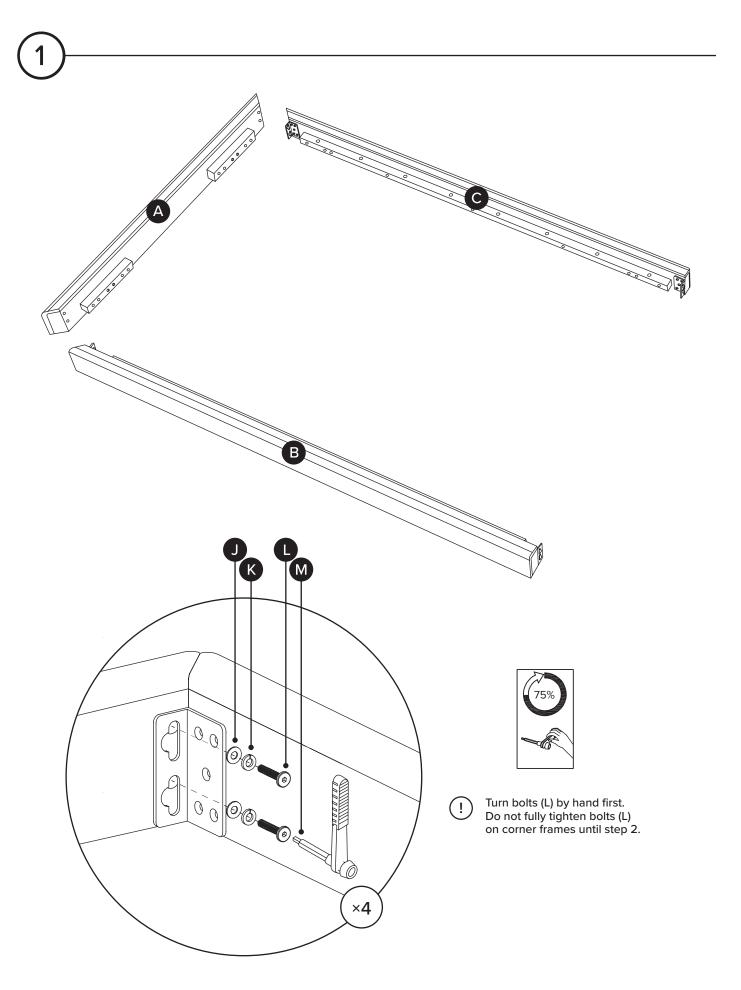

| PARTS INVENTORY |                        |     |  |
|-----------------|------------------------|-----|--|
| ID              | DESCRIPTION            | QTY |  |
| A               | FOOTBOARD              | 1   |  |
| В               | RIGHT SIDE RAIL        | 1   |  |
| С               | LEFT SIDE RAIL         | 1   |  |
| D               | HEADBOARD              | 1   |  |
| B               |                        | 4   |  |
| F               | CORNER LEG FRAME       | 4   |  |
| G               | CENTER FLOATING LEG () | 1   |  |
| G               | CENTER FRAME           | 1   |  |
| 0               | SLATS                  | 4   |  |

| PARTS INVENTORY CONT. |                     |   |     |  |
|-----------------------|---------------------|---|-----|--|
| ID                    | DESCRIPTION         |   | QTY |  |
| J                     | M8 WASHER           | 0 | 44  |  |
| K                     | M8 LOCK WASHER      | Ø | 44  |  |
| C                     | M8 x 40MM BOLT      |   | 44  |  |
| M                     | MINI RATCHET WRENCH |   | 1   |  |