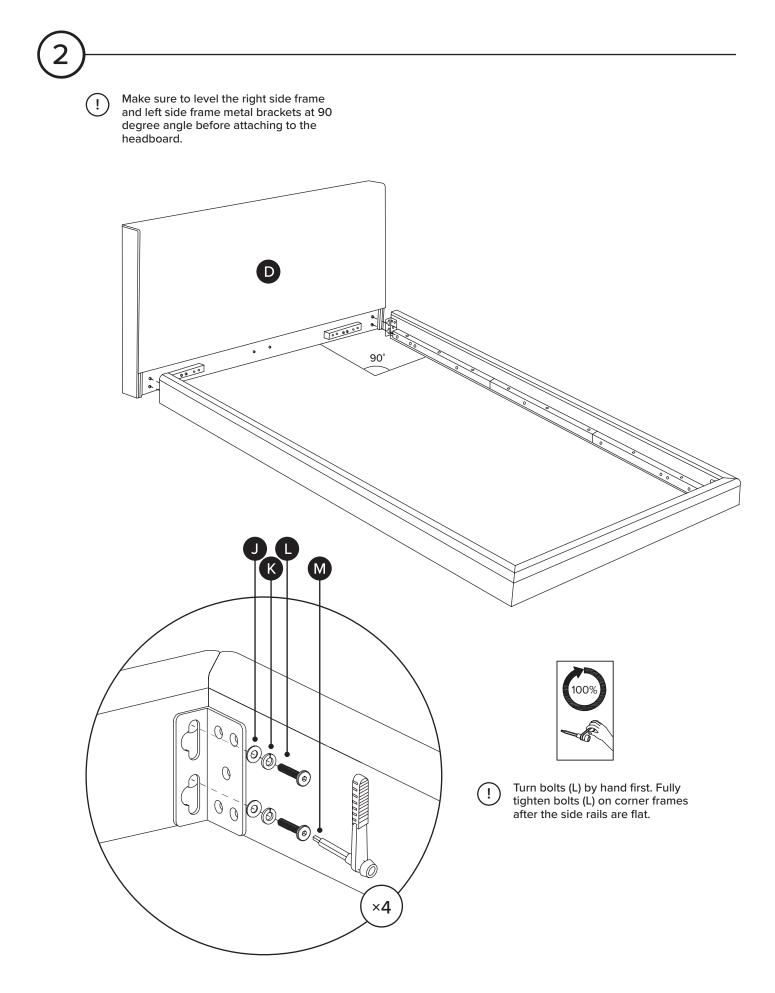

| PARTS INVENTORY |                        |     |  |
|-----------------|------------------------|-----|--|
| ID              | DESCRIPTION            | QTY |  |
| A               | FOOTBOARD              | 1   |  |
| В               | RIGHT SIDE RAIL        | 1   |  |
| С               | LEFT SIDE RAIL         | 1   |  |
| D               | HEADBOARD              | 1   |  |
| B               |                        | 4   |  |
| F               | CORNER LEG FRAME       | 4   |  |
| G               | CENTER FLOATING LEG () | 1   |  |
| G               | CENTER FRAME           | 1   |  |
| 0               | SLATS                  | 4   |  |

| PARTS INVENTORY CONT. |                     |   |     |  |
|-----------------------|---------------------|---|-----|--|
| ID                    | DESCRIPTION         |   | QTY |  |
| J                     | M8 WASHER           | 0 | 44  |  |
| K                     | M8 LOCK WASHER      | Ø | 44  |  |
| C                     | M8 x 40MM BOLT      |   | 44  |  |
| M                     | MINI RATCHET WRENCH |   | 1   |  |

## ARTICLE.

Fully tighten all bolts on corner leg frames once central slats are installed.