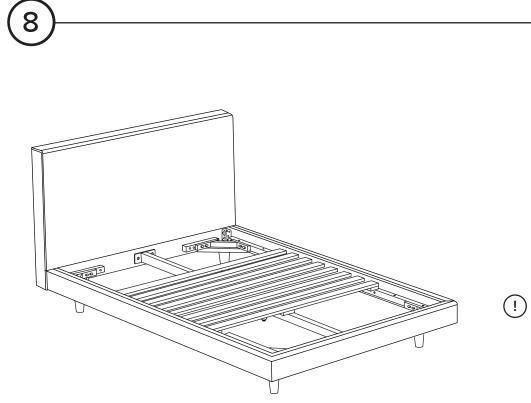

## ARTICLE.

Fully tighten all bolts on corner leg frames once central slats are installed.