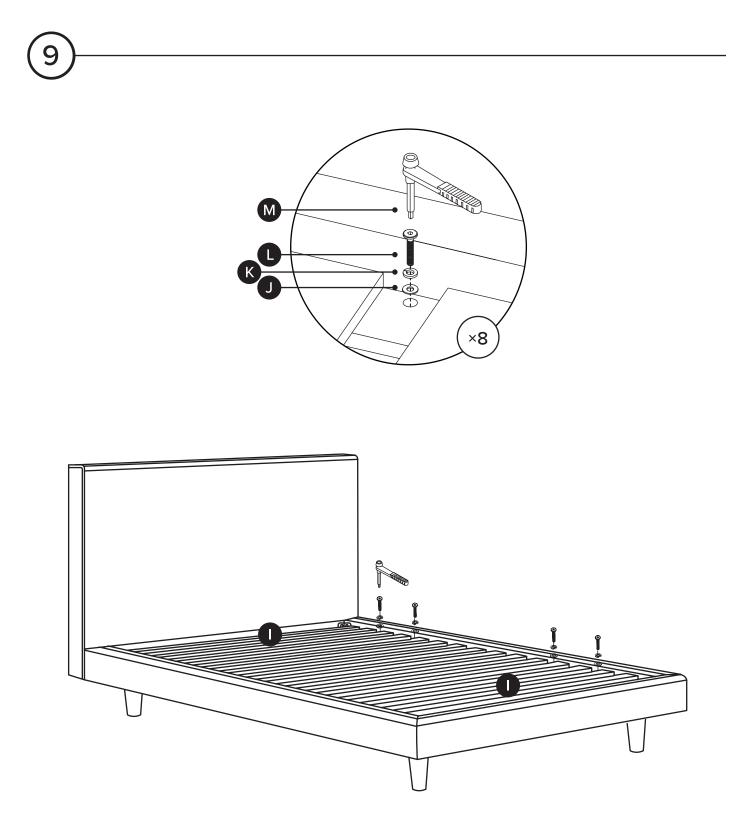

| PARTS INVENTORY |                        |     |  |
|-----------------|------------------------|-----|--|
| ID              | DESCRIPTION            | QTY |  |
| A               | FOOTBOARD              | 1   |  |
| В               | RIGHT SIDE RAIL        | 1   |  |
| С               | LEFT SIDE RAIL         | 1   |  |
| D               | HEADBOARD              | 1   |  |
| B               |                        | 4   |  |
| F               | CORNER LEG FRAME       | 4   |  |
| G               | CENTER FLOATING LEG () | 1   |  |
| G               | CENTER FRAME           | 1   |  |
| 0               | SLATS                  | 4   |  |

| PARTS INVENTORY CONT. |                     |   |     |  |
|-----------------------|---------------------|---|-----|--|
| ID                    | DESCRIPTION         |   | QTY |  |
| J                     | M8 WASHER           | 0 | 44  |  |
| K                     | M8 LOCK WASHER      | Ø | 44  |  |
| C                     | M8 x 40MM BOLT      |   | 44  |  |
| M                     | MINI RATCHET WRENCH |   | 1   |  |

## ARTICLE.

Fully tighten all bolts on corner leg frames once central slats are installed.