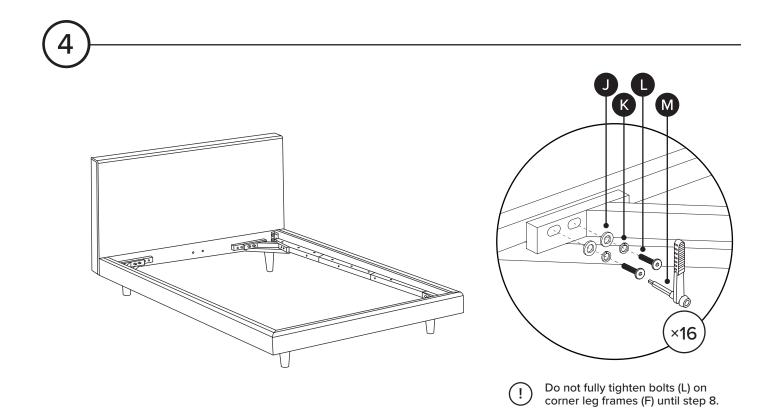

| PARTS INVENTORY |                        |     |  |
|-----------------|------------------------|-----|--|
| ID              | DESCRIPTION            | QTY |  |
| A               | FOOTBOARD              | 1   |  |
| В               | RIGHT SIDE RAIL        | 1   |  |
| С               | LEFT SIDE RAIL         | 1   |  |
| D               | HEADBOARD              | 1   |  |
| B               |                        | 4   |  |
| F               | CORNER LEG FRAME       | 4   |  |
| G               | CENTER FLOATING LEG () | 1   |  |
| G               | CENTER FRAME           | 1   |  |
| 0               | SLATS                  | 4   |  |

| PARTS INVENTORY CONT. |                     |   |     |  |
|-----------------------|---------------------|---|-----|--|
| ID                    | DESCRIPTION         |   | QTY |  |
| J                     | M8 WASHER           | 0 | 44  |  |
| K                     | M8 LOCK WASHER      | Ø | 44  |  |
| C                     | M8 x 40MM BOLT      |   | 44  |  |
| M                     | MINI RATCHET WRENCH |   | 1   |  |