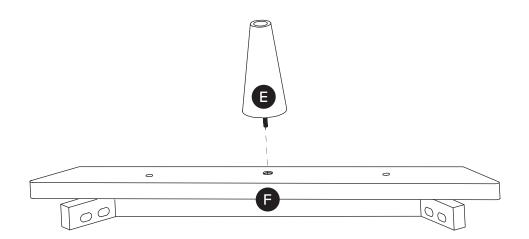

| PARTS INVENTORY |                        |     |  |
|-----------------|------------------------|-----|--|
| ID              | DESCRIPTION            | QTY |  |
| A               | FOOTBOARD              | 1   |  |
| В               | RIGHT SIDE RAIL        | 1   |  |
| С               | LEFT SIDE RAIL         | 1   |  |
| D               | HEADBOARD              | 1   |  |
| B               |                        | 4   |  |
| F               | CORNER LEG FRAME       | 4   |  |
| G               | CENTER FLOATING LEG () | 1   |  |
| G               | CENTER FRAME           | 1   |  |
| 0               | SLATS                  | 4   |  |