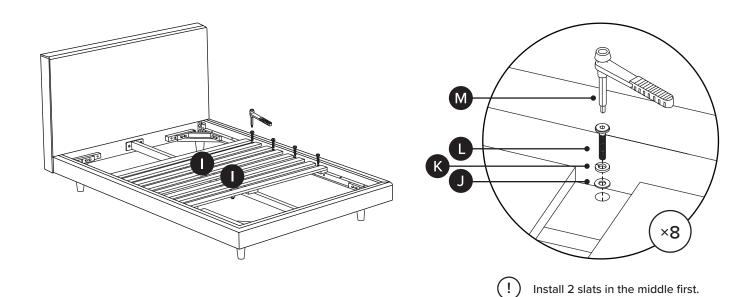

| PARTS INVENTORY |                        |     |  |
|-----------------|------------------------|-----|--|
| ID              | DESCRIPTION            | QTY |  |
| A               | FOOTBOARD              | 1   |  |
| В               | RIGHT SIDE RAIL        | 1   |  |
| С               | LEFT SIDE RAIL         | 1   |  |
| D               | HEADBOARD              | 1   |  |
| B               |                        | 4   |  |
| F               | CORNER LEG FRAME       | 4   |  |
| G               | CENTER FLOATING LEG () | 1   |  |
| G               | CENTER FRAME           | 1   |  |
| 0               | SLATS                  | 4   |  |

| PARTS INVENTORY CONT. |                     |   |     |  |
|-----------------------|---------------------|---|-----|--|
| ID                    | DESCRIPTION         |   | QTY |  |
| J                     | M8 WASHER           | 0 | 44  |  |
| K                     | M8 LOCK WASHER      | Ø | 44  |  |
| C                     | M8 x 40MM BOLT      |   | 44  |  |
| M                     | MINI RATCHET WRENCH |   | 1   |  |