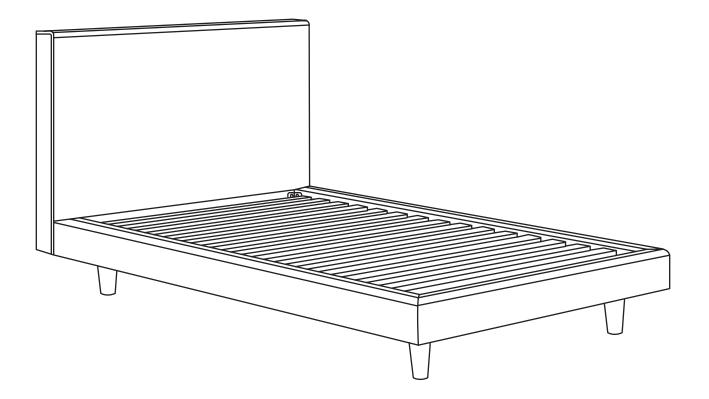

VERSION 1.0

## Assembly Instructions



## TESSU

Full Bed

## ASSEMBLY INSTRUCTIONS

Read these instructions carefully and keep for future reference. Refer to parts inventory for guidance, and ensure you have all pieces before starting.

When assembling, place all parts on a soft, clean, and flat surface such as a carpet to prevent scratches.

If you're having difficulty, our friendly Customer Care team is always here to help. Call us at **1.888.746.3455** during business hours, email **service@article.com** or chat live at **article.com**.



| PARTS INVENTORY |                        |     |  |
|-----------------|------------------------|-----|--|
| ID              | DESCRIPTION            | QTY |  |
| A               | FOOTBOARD              | 1   |  |
| В               | RIGHT SIDE RAIL        | 1   |  |
| С