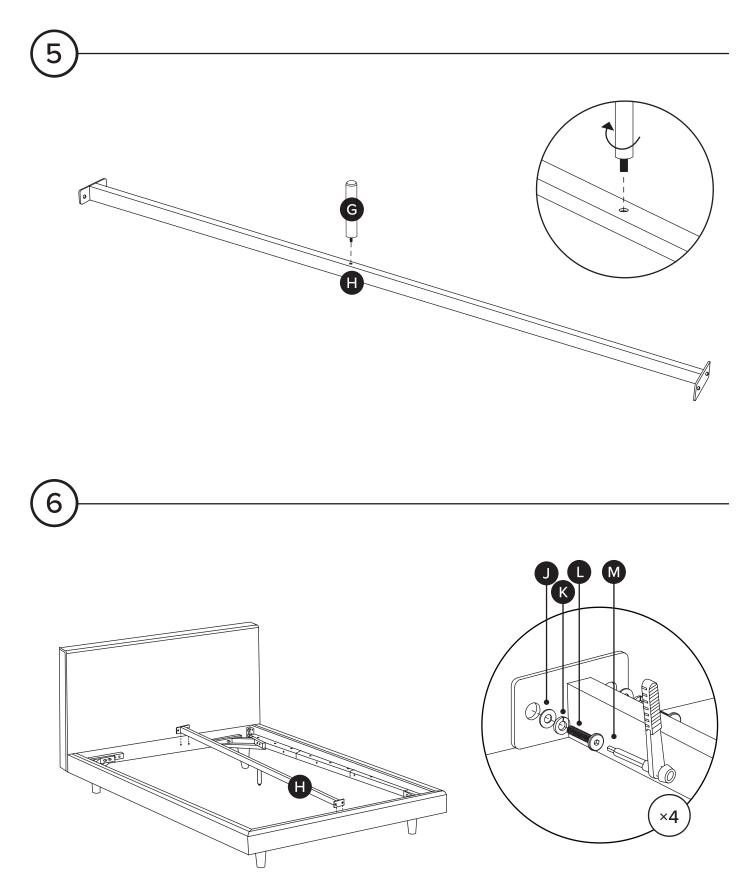

| PARTS INVENTORY |                        |     |  |
|-----------------|------------------------|-----|--|
| ID              | DESCRIPTION            | QTY |  |
| A               | FOOTBOARD              | 1   |  |
| В               | RIGHT SIDE RAIL        | 1   |  |
| С               | LEFT SIDE RAIL         | 1   |  |
| D               | HEADBOARD              | 1   |  |
| B               |                        | 4   |  |
| F               | CORNER LEG FRAME       | 4   |  |
| G               | CENTER FLOATING LEG () | 1   |  |
| G               | CENTER FRAME           | 1   |  |
| 0               | SLATS                  | 4   |  |

| PARTS INVENTORY CONT. |                     |   |     |  |
|-----------------------|---------------------|---|-----|--|
| ID                    | DESCRIPTION         |   | QTY |  |
| J                     | M8 WASHER           | 0 | 44  |  |
| K                     | M8 LOCK WASHER      | Ø | 44  |  |
| C                     | M8 x 40MM BOLT      |   | 44  |  |
| M                     | MINI RATCHET WRENCH |   | 1   |  |