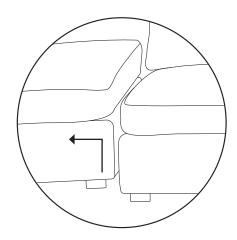

Align alligator clips and pegs, then push sofa modules together firmly.

To separate sections, lift section with pegs straight up and out of the teeth of the clips.

Rotate clips underneath furniture when not in use.