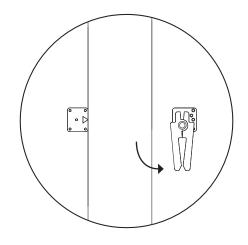

Align alligator clips and pegs, then push sofa modules together firmly.

To separate sections, lift section with pegs straight up and out of the teeth of the clips.

Rotate clips underneath furniture when not in use.