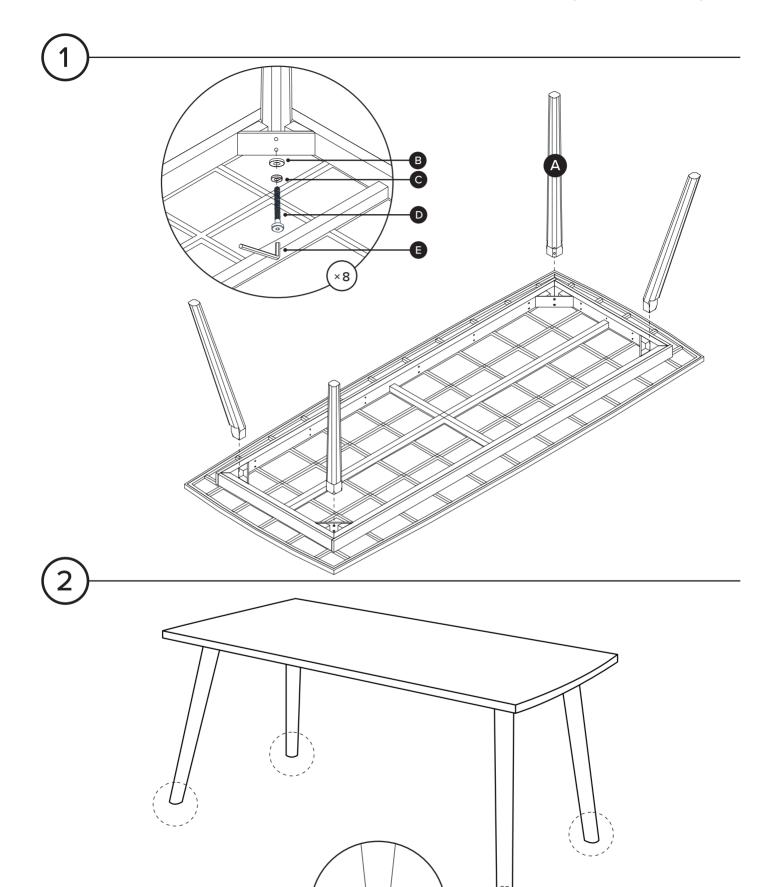

## **ASSEMBLY INSTRUCTIONS**

Read these instructions carefully and keep for future reference. Refer to parts inventory for guidance, and ensure you have all pieces before starting.

When assembling, place all parts on a soft, clean, and flat surface such as a carpet to prevent scratches.

!

Hardware may loosen over time, check the bolts regularly and tighten if necessary.

| PARTS INVENTORY |                |          |     |
|-----------------|----------------|----------|-----|
| ID              | DESCRIPTION    |          | QTY |
| A               | LEG            |          | 4   |
| B               | WASHER         |          | 8   |
| G               | LOCK WASHER    | <b>@</b> | 8   |
| D               | M8 × 55MM BOLT |          | 8   |
| •               | ALLEN KEY      |          | 1   |