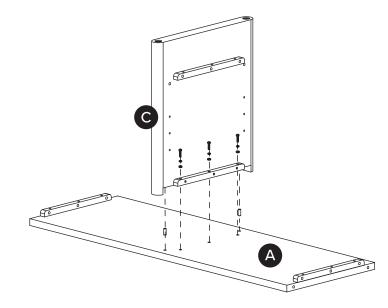

| PARTS INVENTORY |                 |     |  |
|-----------------|-----------------|-----|--|
| ID              | DESCRIPTION     | QTY |  |
| A               | TOP PANEL       | 1   |  |
| B               | LEFT SIDE PANEL | 2   |  |
| C               | MID SIDE PANEL  | 1   |  |
| D               | BOTTOM PANEL    | 2   |  |
| E               | CENTER SHELF    | 2   |  |

| PARTS INVENTORY |                |               |     |  |
|-----------------|----------------|---------------|-----|--|
| ID              | DESCRIPTION    |               | QTY |  |
| F               | ALLEN KEY      |               | 1   |  |
| G               | M6 x 40MM BOLT | (3))))))))))) | 21  |  |
| 6               | M6 LOCK WASHER | Ø             | 21  |  |
| 0               | M6 WASHER      | 6             | 21  |  |
| J               | SHELF PIN      |               | 8   |  |
| K               | WOODEN DOWEL   | 0             | 8   |  |