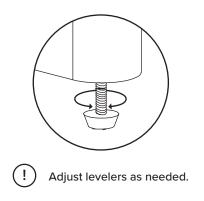

| BOTTOM PANEL    | 2   |  |
| E               | CENTER SHELF    | 2   |  |

| PARTS INVENTORY |                |               |     |  |
|-----------------|----------------|---------------|-----|--|
| ID              | DESCRIPTION    |               | QTY |  |
| F               | ALLEN KEY      |               | 1   |  |
| G               | M6 x 40MM BOLT | (3))))))))))) | 21  |  |
| 6               | M6 LOCK WASHER | Ø             | 21  |  |
| 0               | M6 WASHER      | 6             | 21  |  |
| J               | SHELF PIN      |               | 8   |  |
| K               | WOODEN DOWEL   | 0             | 8   |  |







Please ensure to put components on a flat and soft surface such as a cardboard or a rug.

TORME Short Bookcase Page 4 of 6