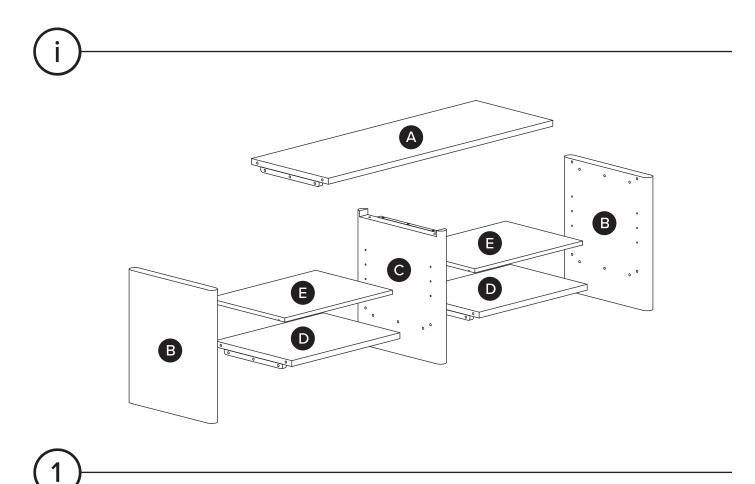

| PARTS INVENTORY |                 |     |  |
|-----------------|-----------------|-----|--|
| ID              | DESCRIPTION     | QTY |  |
| A               | TOP PANEL       | 1   |  |
| B               | LEFT SIDE PANEL | 2   |  |
| C               | MID SIDE PANEL  | 1   |  |
| D               | BOTTOM PANEL    | 2   |  |
| E               | CENTER SHELF    | 2   |  |