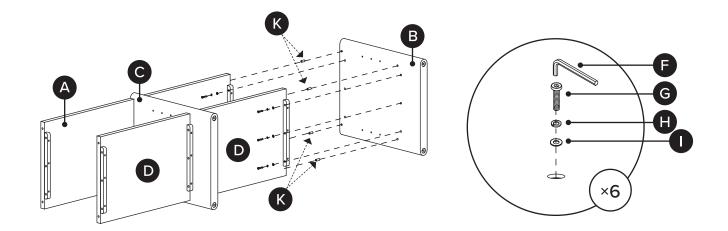

| PARTS INVENTORY |                 |     |  |
|-----------------|-----------------|-----|--|
| ID              | DESCRIPTION     | QTY |  |
| A               | TOP PANEL       | 1   |  |
| B               | LEFT SIDE PANEL | 2   |  |
| C               | MID SIDE PANEL  | 1   |  |
| D               | BOTTOM PANEL    | 2   |  |
| E               | CENTER SHELF    | 2   |  |

| PARTS INVENTORY |                |               |     |  |
|-----------------|----------------|---------------|-----|--|
| ID              | DESCRIPTION    |               | QTY |  |
| F               | ALLEN KEY      |               | 1   |  |
| G               | M6 x 40MM BOLT | (3))))))))))) | 21  |  |
| 6               | M6 LOCK WASHER | Ø             | 21  |  |
| 0               | M6 WASHER      | 6             | 21  |  |
| J               | SHELF PIN      |               | 8   |  |
| K               | WOODEN DOWEL   | 0             | 8   |  |