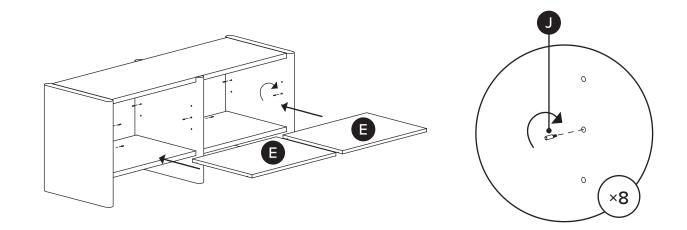

| PARTS INVENTORY |                 |     |  |
|-----------------|-----------------|-----|--|
| ID              | DESCRIPTION     | QTY |  |
| A               | TOP PANEL       | 1   |  |
| B               | LEFT SIDE PANEL | 2   |  |
| C               | MID SIDE PANEL  | 1   |  |
| D               | BOTTOM PANEL    | 2   |  |
| E               | CENTER SHELF    | 2   |  |

| PARTS INVENTORY |                |               |     |  |
|-----------------|----------------|---------------|-----|--|
| ID              | DESCRIPTION    |               | QTY |  |
| F               | ALLEN KEY      |               | 1   |  |
| G               | M6 x 40MM BOLT | (3))))))))))) | 21  |  |
| 6               | M6 LOCK WASHER | Ø             | 21  |  |
| 0               | M6 WASHER      | 6             | 21  |  |
| J               | SHELF PIN      |               | 8   |  |
| K               | WOODEN DOWEL   | 0             | 8   |  |