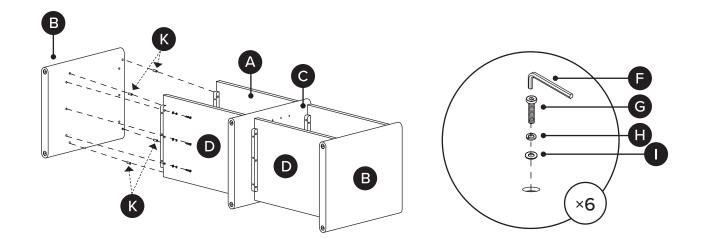

| PARTS INVENTORY |                 |     |  |
|-----------------|-----------------|-----|--|
| ID              | DESCRIPTION     | QTY |  |
| A               | TOP PANEL       | 1   |  |
| B               | LEFT SIDE PANEL | 2   |  |
| C               | MID SIDE PANEL  | 1   |  |
| D               | BOTTOM PANEL    | 2   |  |
| E               | CENTER SHELF    | 2   |  |

| PARTS INVENTORY |                |               |     |  |
|-----------------|----------------|---------------|-----|--|
| ID              | DESCRIPTION    |               | QTY |  |
| F               | ALLEN KEY      |               | 1   |  |
| G               | M6 x 40MM BOLT | (3))))))))))) | 21  |  |
| 6               | M6 LOCK WASHER | Ø             | 21  |  |
| 0               | M6 WASHER      | 6             | 21  |  |
| J               | SHELF PIN      |               | 8   |  |
| K               | WOODEN DOWEL   | 0             | 8   |  |