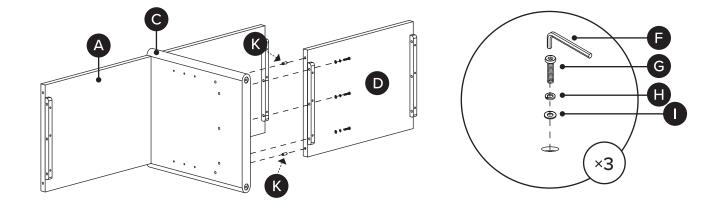

| PARTS INVENTORY |                 |     |  |
|-----------------|-----------------|-----|--|
| ID              | DESCRIPTION     | QTY |  |
| A               | TOP PANEL       | 1   |  |
| B               | LEFT SIDE PANEL | 2   |  |
| C               | MID SIDE PANEL  | 1   |  |
| D               | BOTTOM PANEL    | 2   |  |
| E               | CENTER SHELF    | 2   |  |

| PARTS INVENTORY |                |               |     |  |
|-----------------|----------------|---------------|-----|--|
| ID              | DESCRIPTION    |               | QTY |  |
| F               | ALLEN KEY      |               | 1   |  |
| G               | M6 x 40MM BOLT | (3))))))))))) | 21  |  |
| 6               | M6 LOCK WASHER | Ø             | 21  |  |
| 0               | M6 WASHER      | 6             | 21  |  |
| J               | SHELF PIN      |               | 8   |  |
| K               | WOODEN DOWEL   | 0             | 8   |  |