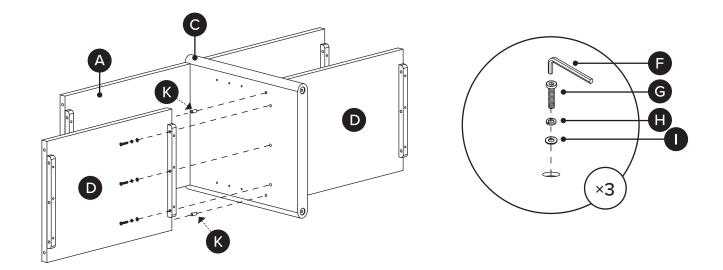

| PARTS INVENTORY |                 |     |  |
|-----------------|-----------------|-----|--|
| ID              | DESCRIPTION     | QTY |  |
| A               | TOP PANEL       | 1   |  |
| B               | LEFT SIDE PANEL | 2   |  |
| C               | MID SIDE PANEL  | 1   |  |
| D               | BOTTOM PANEL    | 2   |  |
| E               | CENTER SHELF    | 2   |  |

| PARTS INVENTORY |                |               |     |  |
|-----------------|----------------|---------------|-----|--|
| ID              | DESCRIPTION    |               | QTY |  |
| F               | ALLEN KEY      |               | 1   |  |
| G               | M6 x 40MM BOLT | (3))))))))))) | 21  |  |
| 6               | M6 LOCK WASHER | Ø             | 21  |  |
| 0               | M6 WASHER      | 6             | 21  |  |
| J               | SHELF PIN      |               | 8   |  |
| K               | WOODEN DOWEL   | 0             | 8   |  |