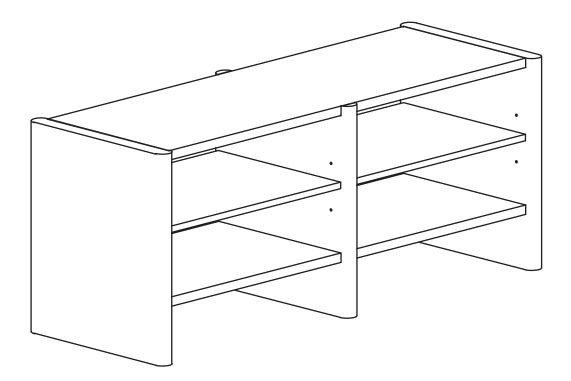

# TORME

Short Bookcase

#### ASSEMBLY INSTRUCTIONS

Read these instructions carefully and keep for future reference. Refer to parts inventory for guidance, and ensure you have all pieces before starting.

When assembling, place all parts on a soft, clean, and flat surface such as a carpet to prevent scratches.