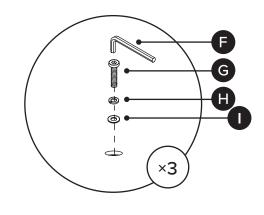

| PARTS INVENTORY |                |               |     |  |
|-----------------|----------------|---------------|-----|--|
| ID              | DESCRIPTION    |               | QTY |  |
| F               | ALLEN KEY      |               | 1   |  |
| G               | M6 x 40MM BOLT | (3))))))))))) | 21  |  |
| 6               | M6 LOCK WASHER | Ø             | 21  |  |
| 0               | M6 WASHER      | 6             | 21  |  |
| J               | SHELF PIN      |               | 8   |  |
| K               | WOODEN DOWEL   | 0             | 8   |  |