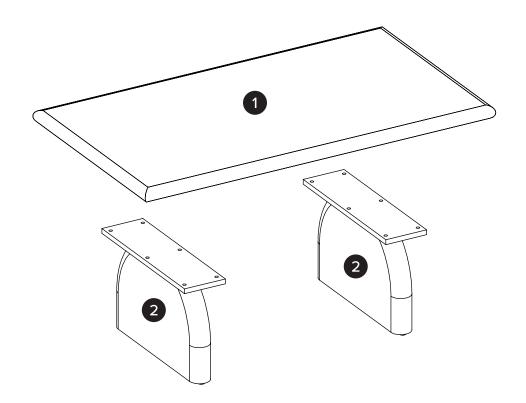

| PARTS INVENTORY |             |  |     |  |
|-----------------|-------------|--|-----|--|
| ID              | DESCRIPTION |  | QTY |  |
| 1               | TABLE TOP   |  | 1   |  |
| 2               | LEG         |  | 2   |  |