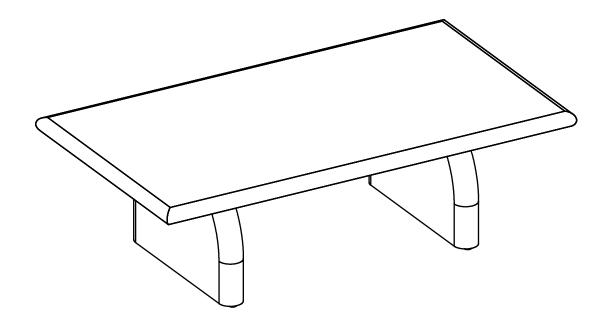

## **VERSION 1.0**

## ARTICLE.

## **Assembly Instructions**



LLOYD

Coffee Table

## **ASSEMBLY INSTRUCTIONS**

Read these instructions carefully and keep for future reference. Refer to parts inventory for guidance, and ensure you have all pieces before starting.

When assembling, place all parts on a soft, clean, and flat surface such as a carpet to prevent scratches.

If you're having difficulty, our friendly Customer Care team is always here to help. Call us at **1.888.746.3455** during business hours, email **service@article.com** or chat live at **article.com**.



| PARTS INVENTORY |             |  |     |  |
|-----------------|-------------|--|-----|--|
| ID              | DESCRIPTION |  | QTY |  |
| 1               | TABLE TOP   |  | 1   |  |
| 2               | LEG         |  | 2   |  |

| PARTS INVENTORY |                |   |     |  |
|