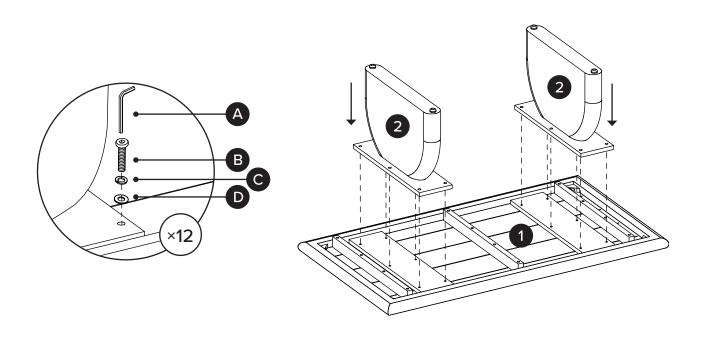

| PARTS INVENTORY |                |   |     |  |
|-----------------|----------------|---|-----|--|
| ID              | DESCRIPTION    |   | QTY |  |
| A               | ALLEN KEY      |   | 1   |  |
| B               | M8 x 40MM BOLT |   | 12  |  |
| G               | LOCK WASHER    | 0 | 12  |  |
| D               | WASHER         | 0 | 12  |  |