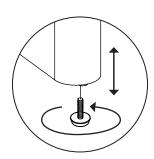

s.

If you're having difficulty, our friendly Customer Care team is always here to help. Call us at **1.888.746.3455** during business hours, email **service@article.com** or chat live at **article.com**.



| PARTS INVENTORY |             |  |     |  |
|-----------------|-------------|--|-----|--|
| ID              | DESCRIPTION |  | QTY |  |
| 1               | TABLE TOP   |  | 1   |  |
| 2               | LEG         |  | 2   |  |

| PARTS INVENTORY |                |   |     |  |
|-----------------|----------------|---|-----|--|
| ID              | DESCRIPTION    |   | QTY |  |
| A               | ALLEN KEY      |   | 1   |  |
| B               | M8 x 40MM BOLT |   | 12  |  |
| G               | LOCK WASHER    | 0 | 12  |  |
| D               | WASHER         | 0 | 12  |  |













Adjust leveler to balance the products.