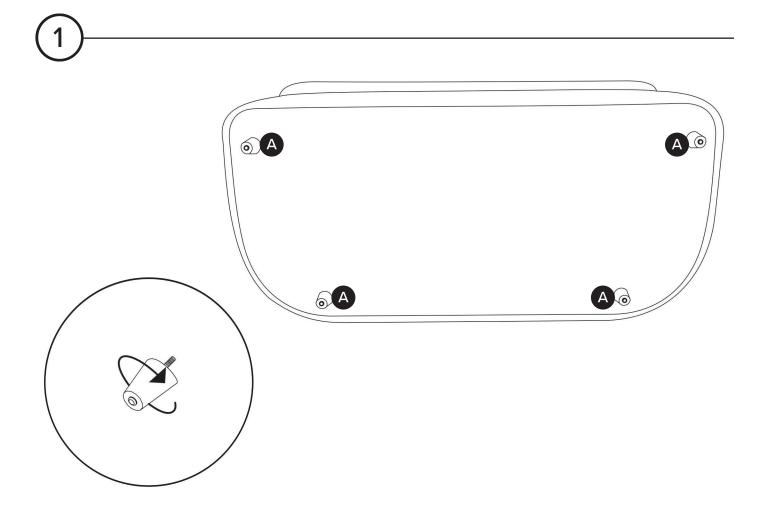

| PARTS INVENTORY |             |     |
|-----------------|-------------|-----|
| ID              | DESCRIPTION | QTY |
| A               | LEG         | 4   |