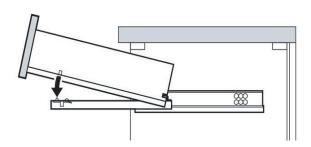

#### FIXED A CROOKED DRAWER

! Adjust levelers on either side of drawer as needed to straighten drawer.

1 REMOVE DRAWER