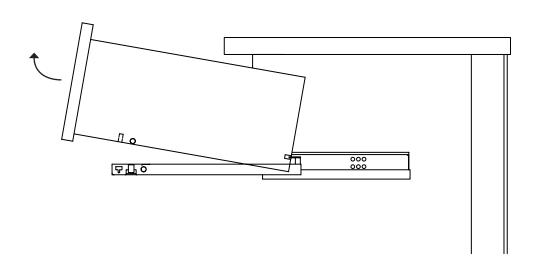

#### FIXED A CROOKED DRAWER

! Adjust levelers on either side of drawer as needed to straighten drawer.

1 REMOVE DRAWER