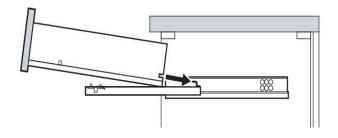

#### FIXED A CROOKED DRAWER

! Adjust levelers on either side of drawer as needed to straighten drawer.

1 REMOVE DRAWER