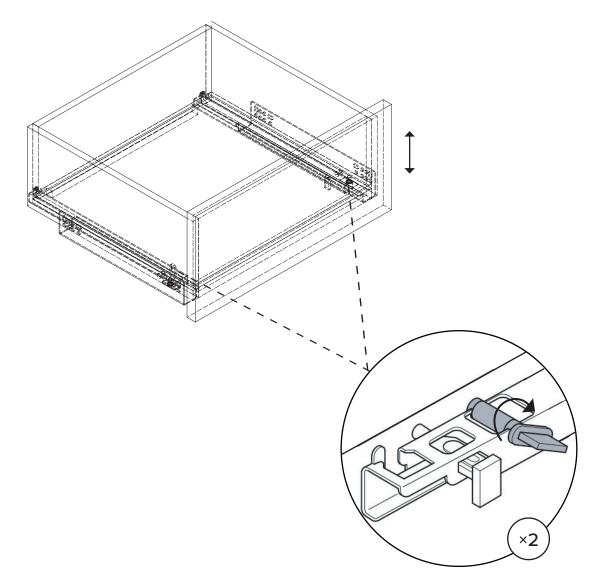

### SOFT CLOSING DRAWERS

#### **ADJUSTMENT INSTRUCTIONS**

Structural integrity is warranted only if all fasteners are properly installed and tightened, and the drawer is moved only per instruction.

If you're having difficulty, our friendly customer care team is alware here to help. Call us at **1.888.746.3455** during business hours, email **service@article.com** or chat live **at article.com**.

#### FIXED A CROOKED DRAWER

! Adjust levelers on either side of drawer as needed to straighten drawer.

1 REMOVE DRAWER