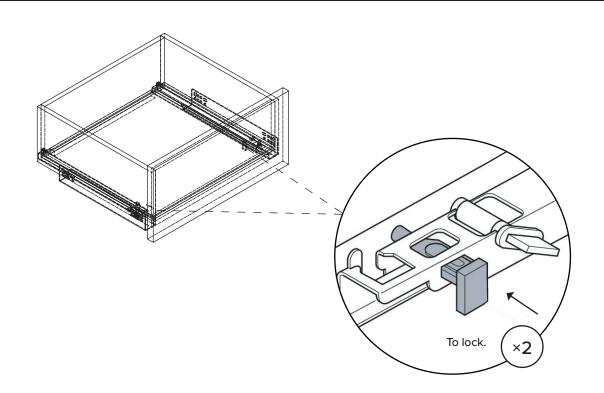

revent scratches.

If you're having difficulty, our friendly Customer Care team is always here to help. Call us at **1.888.746.3455** during business hours, email **service@article.com** or chat live at **article.com**.









Adjust levelers as needed.

### SOFT CLOSING DRAWERS

#### **ADJUSTMENT INSTRUCTIONS**



Structural integrity is warranted only if all fasteners are properly installed and tightened, and the drawer is moved only per instruction.

If you're having difficulty, our friendly customer care team is alware here to help. Call us at **1.888.746.3455** during business hours, email **service@article.com** or chat live **at article.com**.

#### FIXED A CROOKED DRAWER



! Adjust levelers on either side of drawer as needed to straighten drawer.

1 REMOVE DRAWER