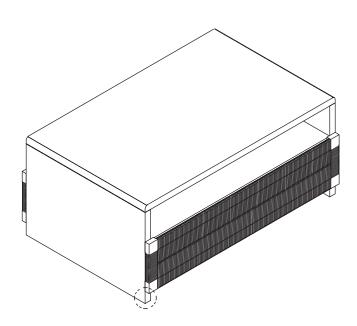

Adjust levelers as needed.

#### FIXED A CROOKED DRAWER

! Adjust levelers on either side of drawer as needed to straighten drawer.

1 REMOVE DRAWER