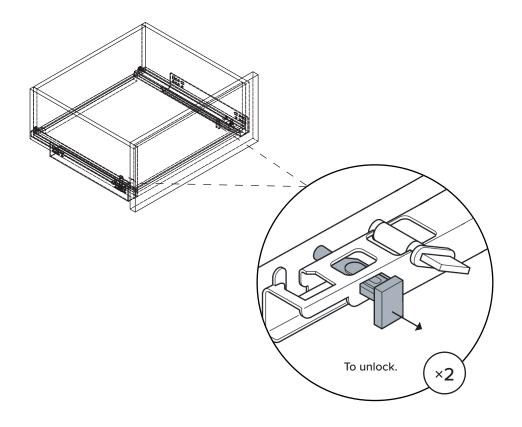

### SOFT CLOSING DRAWERS

#### FIXED A CROOKED DRAWER

! Adjust levelers on either side of drawer as needed to straighten drawer.

1 REMOVE DRAWER