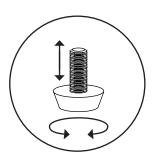

#### **VERSION 1.0**

## ARTICLE.

### **Assembly Instructions**



# **MONTEREY**

Coffee Table

ARTICLE. MONTEREY Coffee Table Page 2 of 2

#### **ASSEMBLY INSTRUCTIONS**

Read these instructions carefully and keep for future reference. Refer to parts inventory for guidance, and ensure you have all pieces before starting.

When assembling, place all parts on a soft, clean, and flat surface such as a carpet to prevent scratches.

If you're having difficulty, our friendly Customer Care team is always here to help. Call us at **1.888.746.3455** during business hours, email **service@article.com** or chat live at **article.com**.









Adjust levelers as needed.

### SOFT CLOSING DRAWERS

#### **ADJUSTMENT INSTRUCTIONS**



Structural integrity is warranted only if all fasteners are properly installed and tightened, and the drawer is moved only per instruction.

If you're having difficulty, our friendly customer care team is alware here to help. Call us at **1.888.746.3455** during business hours, email **service@article.com** or chat live **at article.com**.

#### FIXED A CROOKED DRAWER



! Adjust levelers on either side of drawer as needed to straighten drawer.

1 REMOVE DRAWER