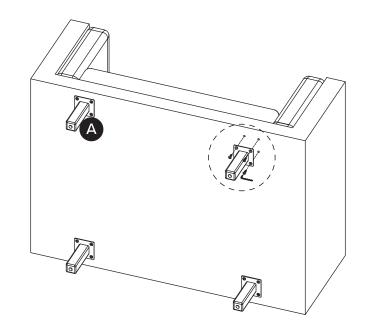

| PARTS INVENTORY |             |         |
|-----------------|-------------|---------|
| ID              | DESCRIPTION | QTY     |
| A               | SIDE LEG    | 4       |
| B               | BOLT        | <b></b> |
| С               | ALLEN KEY   | 1       |

Fully tighten all bolts once legs are aligned properly.