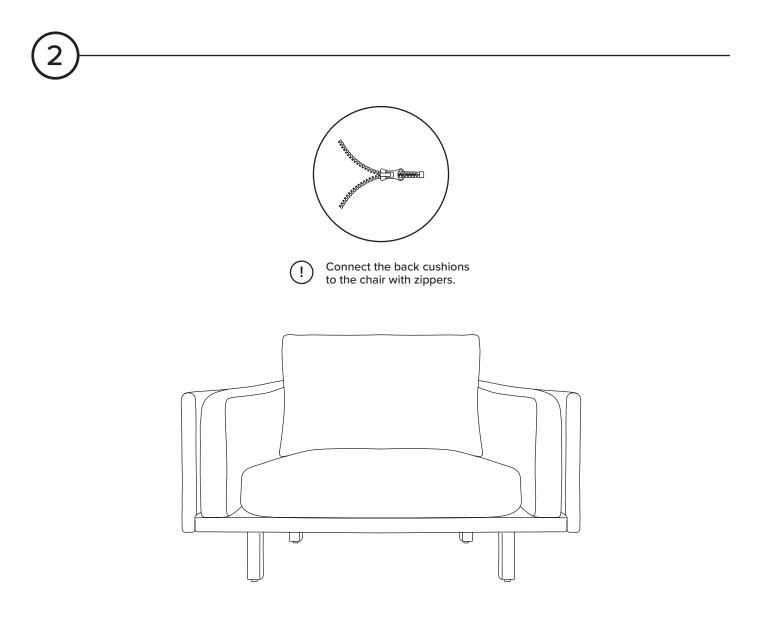

instructions carefully and keep for future reference. Refer to parts inventory for guidance, and ensure you have all pieces before starting.

When assembling, place all parts on a soft, clean, and flat surface such as a carpet to prevent scratches.

If you're having difficulty, our friendly Customer Care team is always here to help. Call us at **1.888.746.3455** during business hours, email **service@article.com** or chat live at **article.com**.



| PARTS INVENTORY |             |         |
|-----------------|-------------|---------|
| ID              | DESCRIPTION | QTY     |
| A               | SIDE LEG    | 4       |
| B               | BOLT        | <b></b> |
| С               | ALLEN KEY   | 1       |











Fully tighten all bolts once legs are aligned properly.

## ARTICLE.