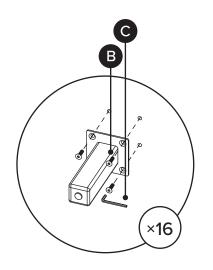

| PARTS INVENTORY |             |         |
|-----------------|-------------|---------|
| ID              | DESCRIPTION | QTY     |
| A               | SIDE LEG    | 4       |
| B               | BOLT        | <b></b> |
| С               | ALLEN KEY   | 1       |

Fully tighten all bolts once legs are aligned properly.