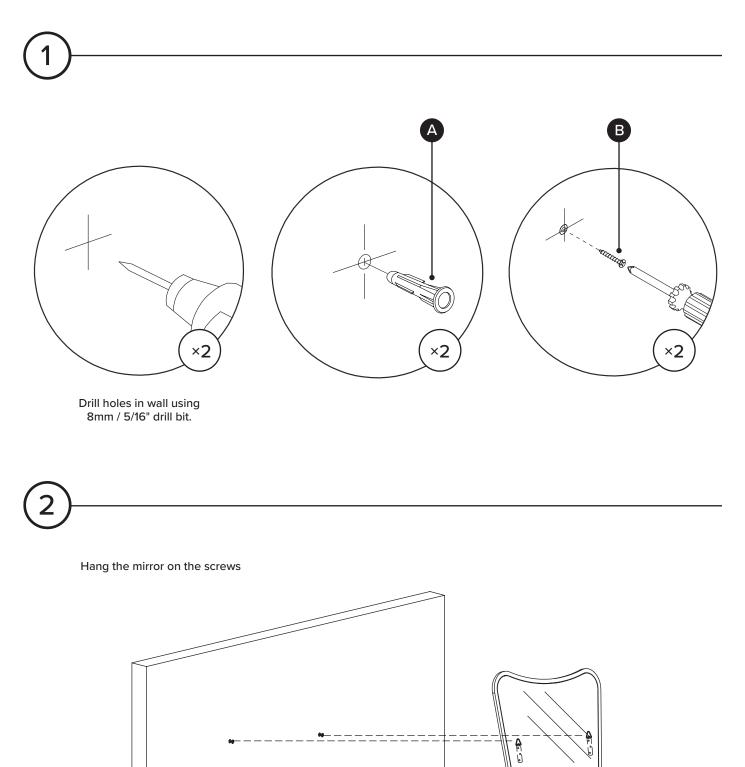

| PARTS INVENTORY |                 |        |     |
|-----------------|-----------------|--------|-----|
| ID              | DESCRIPTION     |        | QTY |
| A               | PLUG            |        | 2   |
| B               | M5 × 35MM SCREW | annach | 2   |

Hardware (A/B) to attach brackets to wall is designed for drywall. To attach this unit to another type of wall, consult with your local hardware store.