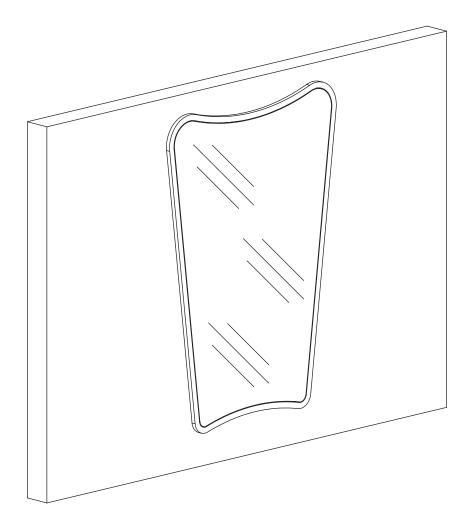

Hardware (A/B) to attach brackets to wall is designed for drywall. To attach this unit to another type of wall, consult with your local hardware store.