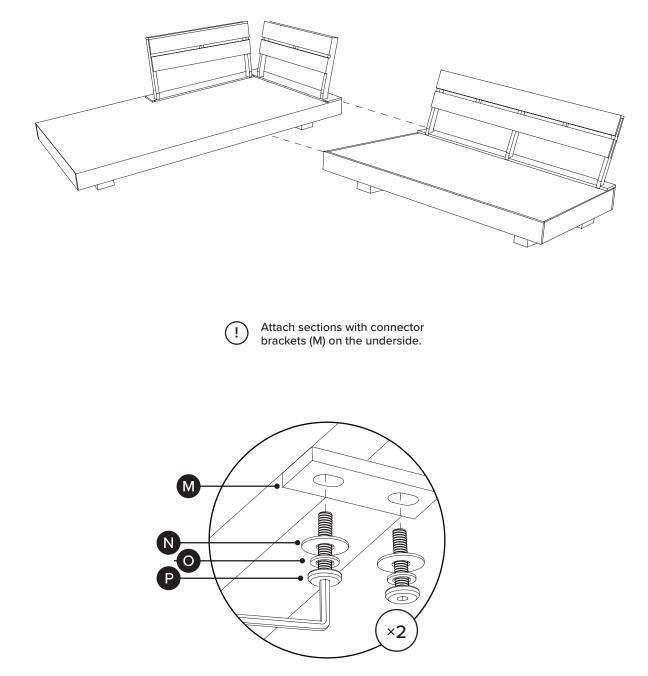

Hardware may loosen over time, check the bolts regularly and tighten if necessary.

| QTY    |
|--------|
|        |
| 1      |
| 2      |
| REST 1 |
| REST 1 |
| 1      |
| 1      |
| N 1    |
| 2      |
|        |

| PARTS INVENTORY |                   |            |     |
|-----------------|-------------------|------------|-----|
| ID              | DESCRIPTION       |            | QTY |
|                 | M6 WASHER         | 0          | 4   |
| J               | M6 LOCK WASHER    | Ø          | 4   |
| K               | M6 x 20MM BOLT    |            | 4   |
| C               | ALLEN KEY         |            | 1   |
| M               | CONNECTOR BRACKET |            | 2   |
| N               | M8 WASHER         | $\bigcirc$ | 8   |
| 0               | M8 LOCK WASHER    | Ø          | 8   |
| P               | M8 x 20MM BOLT    |            | 8   |
|                 |                   |            |     |