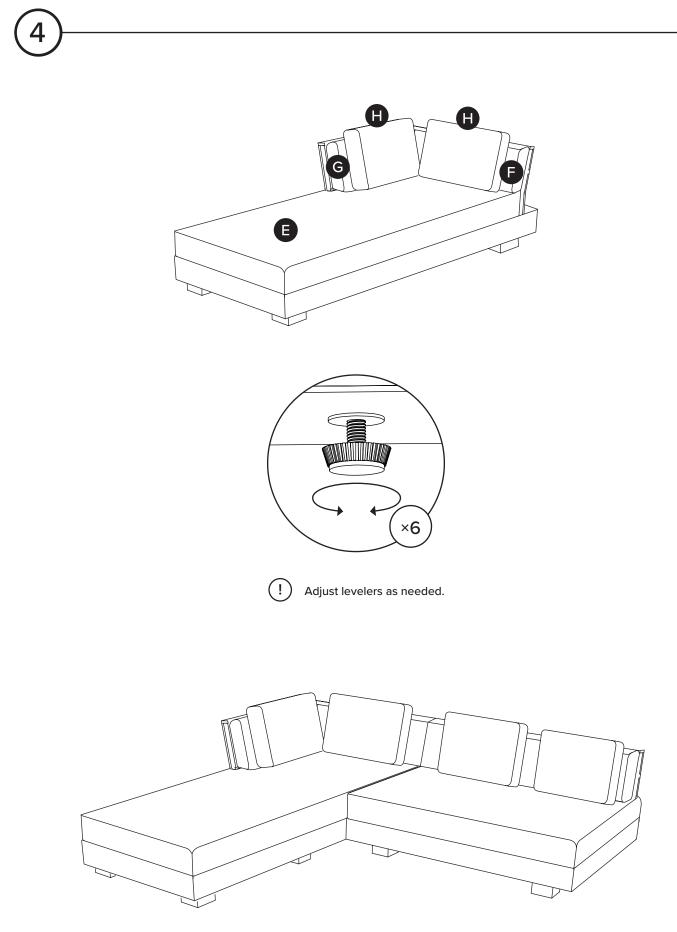

Hardware may loosen over time, check the bolts regularly and tighten if necessary.

| QTY    |
|--------|
|        |
| 1      |
| 2      |
| REST 1 |
| REST 1 |
| 1      |
| 1      |
| N 1    |
| 2      |
|        |

| PARTS INVENTORY |                   |            |     |
|-----------------|-------------------|------------|-----|
| ID              | DESCRIPTION       |            | QTY |
|                 | M6 WASHER         | 0          | 4   |
| J               | M6 LOCK WASHER    | Ø          | 4   |
| K               | M6 x 20MM BOLT    |            | 4   |
| C               | ALLEN KEY         |            | 1   |
| M               | CONNECTOR BRACKET |            | 2   |
| N               | M8 WASHER         | $\bigcirc$ | 8   |
| 0               | M8 LOCK WASHER    | Ø          | 8   |
| P               | M8 x 20MM BOLT    |            | 8   |
|                 |                   |            |     |