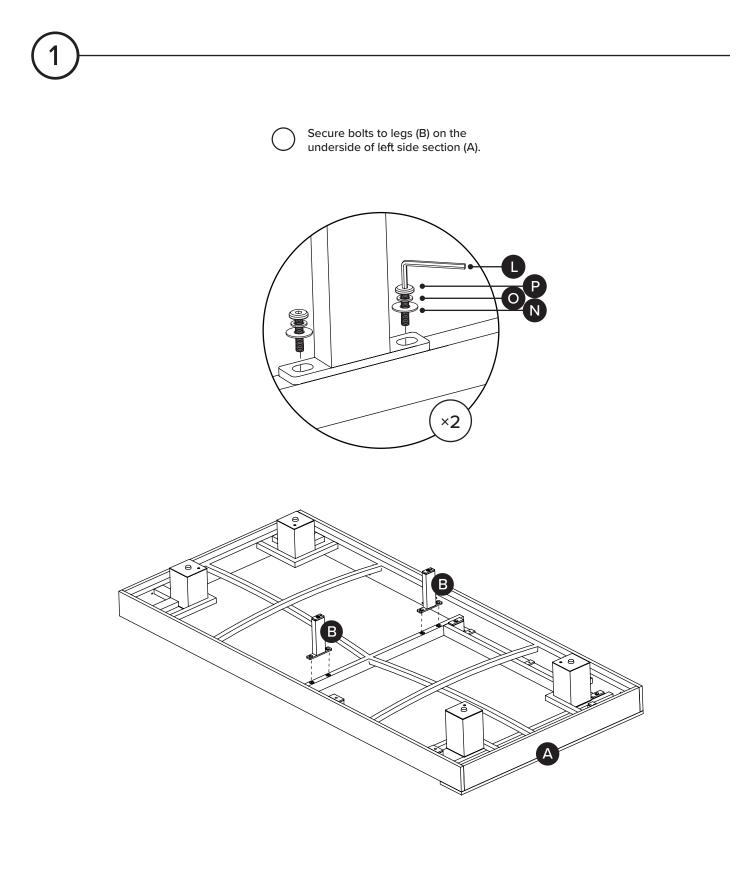

|
| 2      |
| REST 1 |
| REST 1 |
| 1      |
| 1      |
| N 1    |
| 2      |
|        |

| PARTS INVENTORY |                   |            |     |
|-----------------|-------------------|------------|-----|
| ID              | DESCRIPTION       |            | QTY |
|                 | M6 WASHER         | 0          | 4   |
| J               | M6 LOCK WASHER    | Ø          | 4   |
| K               | M6 x 20MM BOLT    |            | 4   |
| C               | ALLEN KEY         |            | 1   |
| M               | CONNECTOR BRACKET |            | 2   |
| N               | M8 WASHER         | $\bigcirc$ | 8   |
| 0               | M8 LOCK WASHER    | Ø          | 8   |
| P               | M8 x 20MM BOLT    |            | 8   |
|                 |                   |            |     |