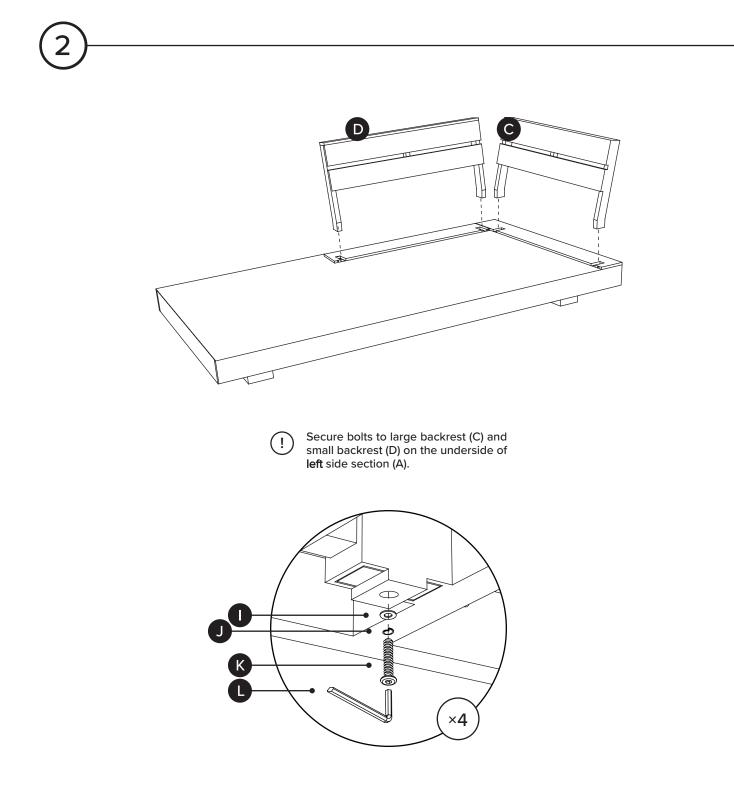

| 2      |
| REST 1 |
| REST 1 |
| 1      |
| 1      |
| N 1    |
| 2      |
|        |

| PARTS INVENTORY |                   |            |     |
|-----------------|-------------------|------------|-----|
| ID              | DESCRIPTION       |            | QTY |
|                 | M6 WASHER         | 0          | 4   |
| J               | M6 LOCK WASHER    | Ø          | 4   |
| K               | M6 x 20MM BOLT    |            | 4   |
| C               | ALLEN KEY         |            | 1   |
| M               | CONNECTOR BRACKET |            | 2   |
| N               | M8 WASHER         | $\bigcirc$ | 8   |
| 0               | M8 LOCK WASHER    | Ø          | 8   |
| P               | M8 x 20MM BOLT    |            | 8   |
|                 |                   |            |     |