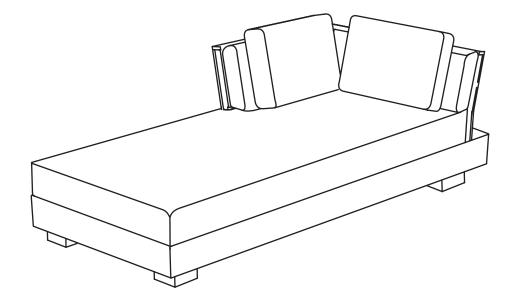

VERSION 2.0

## Assembly Instructions



## LUBEK

Left Chaise

## ASSEMBLY INSTRUCTIONS

Read these instructions carefully and keep for future reference. Refer to parts inventory for guidance, and ensure you have all pieces before starting.

When assembling, place all parts on a soft, clean, and flat surface such as a carpet to prevent scratches.

If you're having difficulty, our friendly Customer Care team is always here to help. Call us at **1.888.746.3455** during business hours, email **service@article.com** or chat live at **article.com**.



Hardware may loosen over time, check the bolts regularly and tighten if necessary.

| QTY    |
|--------|
|        |
| 1      |
| 2      |
| REST 1 |
| REST 1 |
| 1      |
| 1      |
| N 1    |
| 2      |
|        |

| PARTS INVENTORY |                   |            |     |
|-------