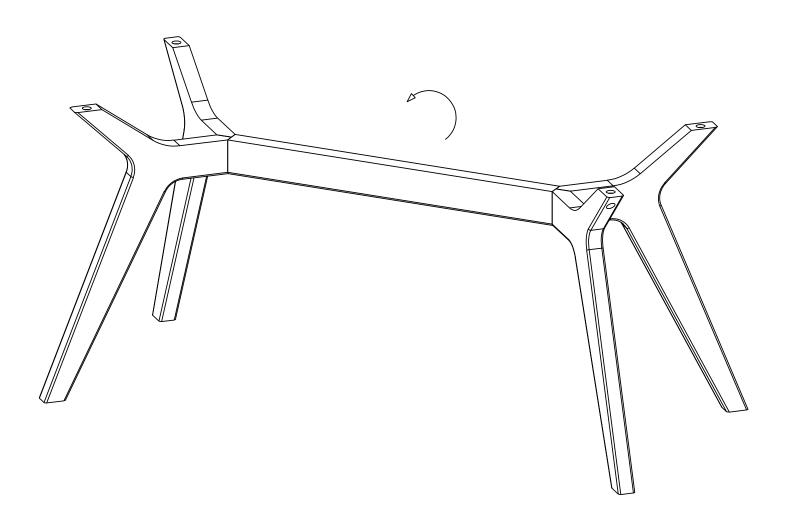

|     |  |
|-----------------|-----------------|-----|--|
| ID              | DESCRIPTION     | QTY |  |
| 1               | SUPPORT BAR     | 1   |  |
| 2               | LEG PART 1      | 2   |  |
| 3               | LEG PART 2      | 2   |  |
| 4               | GLASS TABLE TOP | 1   |  |
|                 |                 |     |  |

| PARTS INVENTORY CONT. |               |  |     |  |
|-----------------------|---------------|--|-----|--|
| ID                    | DESCRIPTION   |  | QTY |  |
| <b>A</b>              | ALLEN KEY     |  | 1   |  |
| В                     | M8X30 MM BOLT |  | 8   |  |
| <b>(c</b> )           | SPRING WASHER |  | 12  |  |
| <b>D</b>              | FLAT WASHER   |  | 12  |  |
| E                     | M8X20 MM BOLT |  | 4   |  |















Place Aluminum cup into the Legs hole





0

Structural integrity is warranted only if all fasteners are properly installed & tightened. The glass top is placed and maintained at the right position as per instructions.



Adjust levelers on legs as needed.