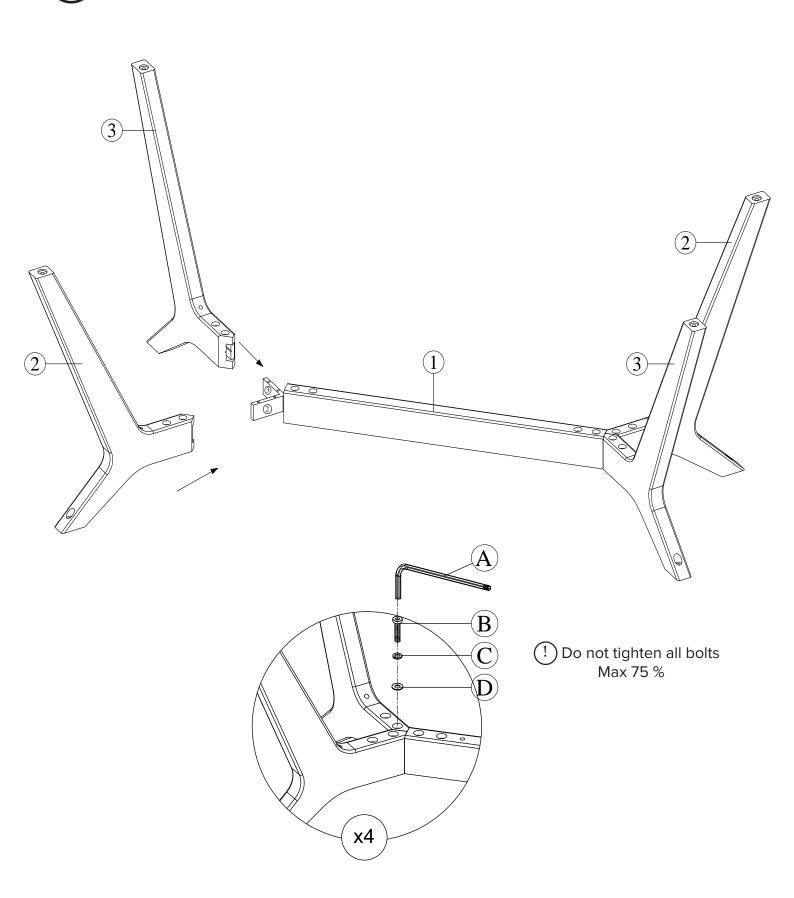

| PARTS INVENTORY |                 |     |  |
|-----------------|-----------------|-----|--|
| ID              | DESCRIPTION     | QTY |  |
| 1               | SUPPORT BAR     | 1   |  |
| 2               | LEG PART 1      | 2   |  |
| 3               | LEG PART 2      | 2   |  |
| 4               | GLASS TABLE TOP | 1   |  |
|                 |                 |     |  |

| PARTS INVENTORY CONT. |               |  |     |  |
|-----------------------|---------------|--|-----|--|
| ID                    | DESCRIPTION   |  | QTY |  |
| <b>A</b>              | ALLEN KEY     |  | 1   |  |
| В                     | M8X30 MM BOLT |  | 8   |  |
| <b>(c</b> )           | SPRING WASHER |  | 12  |  |
| <b>D</b>              | FLAT WASHER   |  | 12  |  |
| E                     | M8X20 MM BOLT |  | 4   |  |