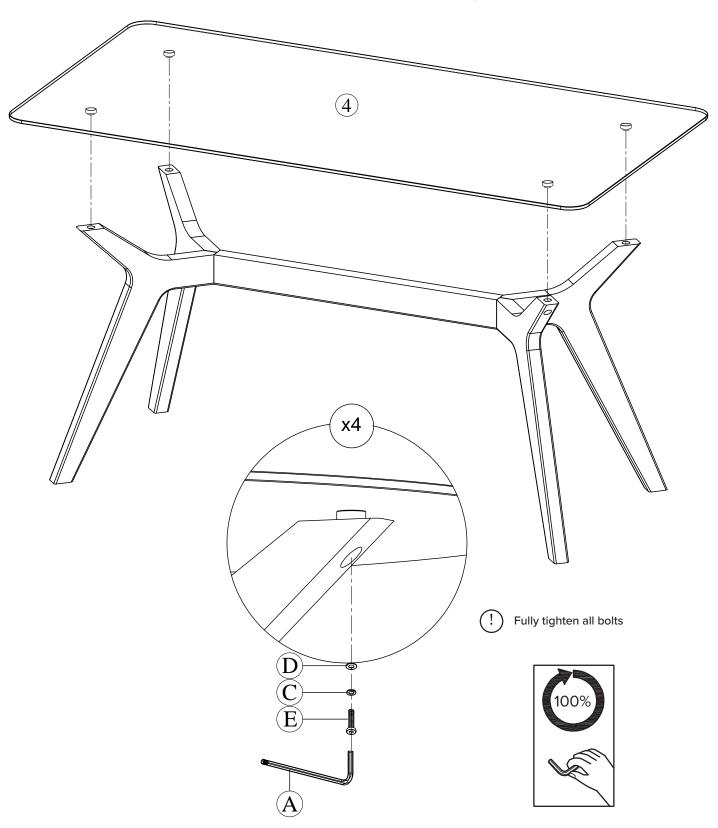

| PARTS INVENTORY |                 |     |  |
|-----------------|-----------------|-----|--|
| ID              | DESCRIPTION     | QTY |  |
| 1               | SUPPORT BAR     | 1   |  |
| 2               | LEG PART 1      | 2   |  |
| 3               | LEG PART 2      | 2   |  |
| 4               | GLASS TABLE TOP | 1   |  |
|                 |                 |     |  |

| PARTS INVENTORY CONT. |               |  |     |  |
|-----------------------|---------------|--|-----|--|
| ID                    | DESCRIPTION   |  | QTY |  |
| <b>A</b>              | ALLEN KEY     |  | 1   |  |
| В                     | M8X30 MM BOLT |  | 8   |  |
| <b>(c</b> )           | SPRING WASHER |  | 12  |  |
| <b>D</b>              | FLAT WASHER   |  | 12  |  |
| E                     | M8X20 MM BOLT |  | 4   |  |

Place Aluminum cup into the Legs hole

0

Structural integrity is warranted only if all fasteners are properly installed & tightened. The glass top is placed and maintained at the right position as per instructions.