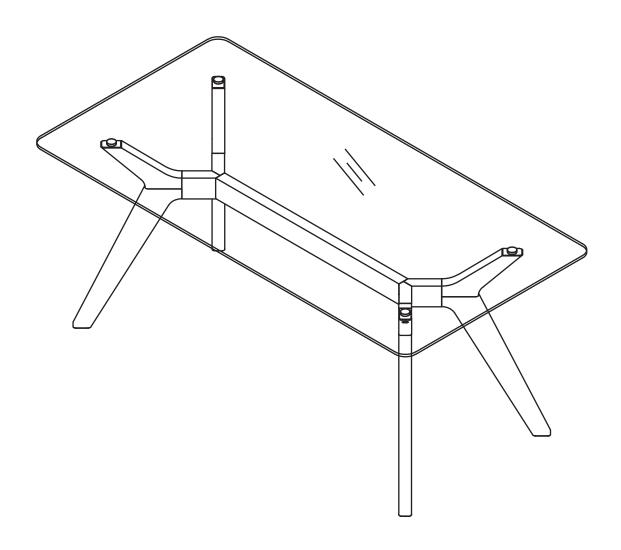

## **EMMER**

Dining Table For 6

Place Aluminum cup into the Legs hole

0

Structural integrity is warranted only if all fasteners are properly installed & tightened. The glass top is placed and maintained at the right position as per instructions.