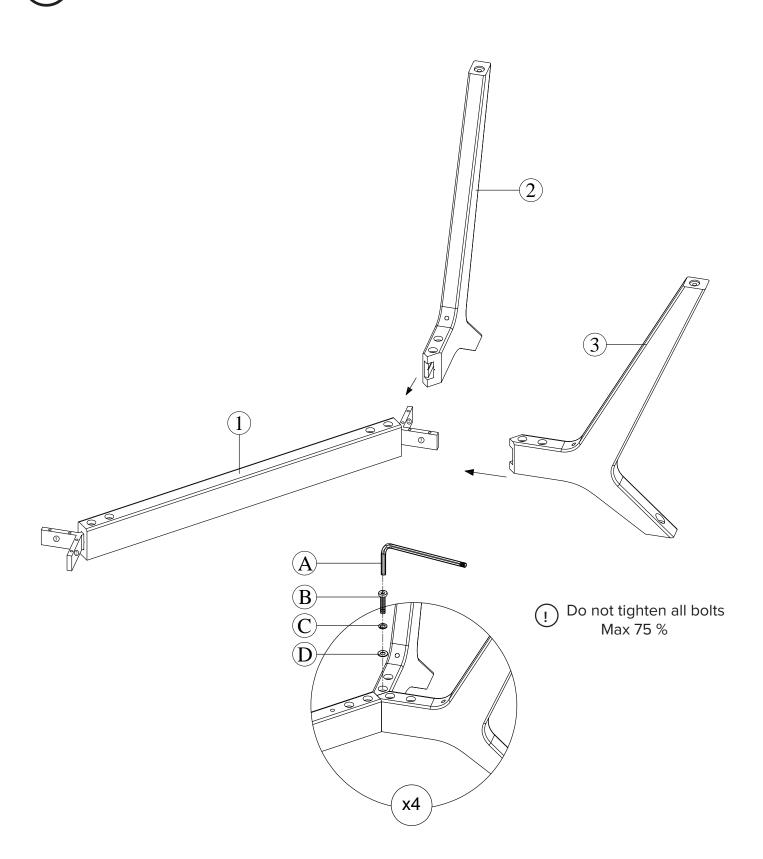

| PARTS INVENTORY |                 |     |  |
|-----------------|-----------------|-----|--|
| ID              | DESCRIPTION     | QTY |  |
| 1               | SUPPORT BAR     | 1   |  |
| 2               | LEG PART 1      | 2   |  |
| 3               | LEG PART 2      | 2   |  |
| 4               | GLASS TABLE TOP | 1   |  |
|                 |                 |     |  |

| PARTS INVENTORY CONT. |               |  |     |  |
|-----------------------|---------------|--|-----|--|
| ID                    | DESCRIPTION   |  | QTY |  |
| <b>A</b>              | ALLEN KEY     |  | 1   |  |
| В                     | M8X30 MM BOLT |  | 8   |  |
| <b>(c</b> )           | SPRING WASHER |  | 12  |  |
| <b>D</b>              | FLAT WASHER   |  | 12  |  |
| E                     | M8X20 MM BOLT |  | 4   |  |