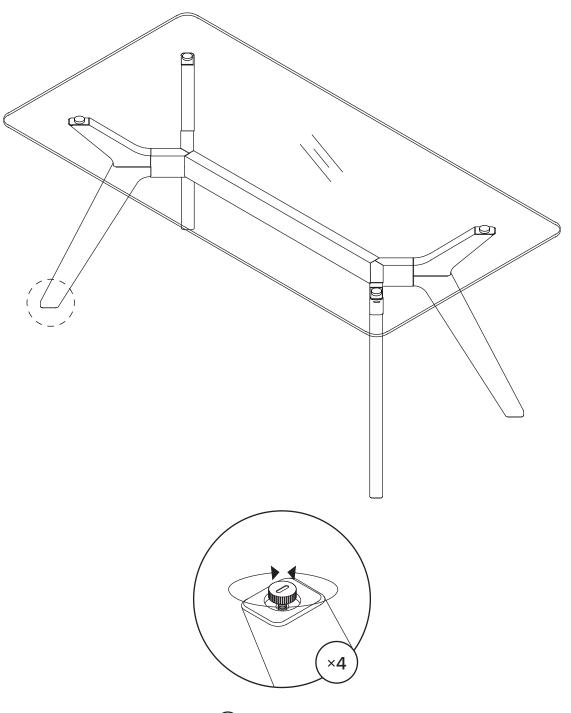

| LEG PART 2      | 2   |  |
| 4               | GLASS TABLE TOP | 1   |  |
|                 |                 |     |  |

| PARTS INVENTORY CONT. |               |  |     |  |
|-----------------------|---------------|--|-----|--|
| ID                    | DESCRIPTION   |  | QTY |  |
| <b>A</b>              | ALLEN KEY     |  | 1   |  |
| В                     | M8X30 MM BOLT |  | 8   |  |
| <b>(c</b> )           | SPRING WASHER |  | 12  |  |
| <b>D</b>              | FLAT WASHER   |  | 12  |  |
| E                     | M8X20 MM BOLT |  | 4   |  |















Place Aluminum cup into the Legs hole





0

Structural integrity is warranted only if all fasteners are properly installed & tightened. The glass top is placed and maintained at the right position as per instructions.



Adjust levelers on legs as needed.